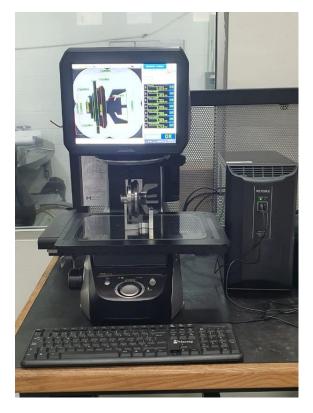

RES: Used for hoses routing inspection.

#### **CAVITIES:**

Used for plastic hoses forming.

### **OEM's**

Main OEM's that use our products/tooling:



### MACHINERY & EQUIPMENT



#### **CNC EQUIPMENT**

- 4 Machining Centers
- 8 Turning Centers
- 1 Cylindrical Grinder





### CONVENTIONAL MACHINING EQUIPMENT

- 1 Mill
- 2 Lathes

1 Centerless Grinder







Machining Engineering & Industrial Solutions



#### **Others:**

- 1 Welder TIG/SMAW Miller Syncrowave 210
- 1 Welder MIG Millermatic 252
- 1 Lincoln SMAW RX450
- 3 Electrical welders
- 1 Hidraulic Bend-Pak bender with capacity for bending bars up to 2 in diameter1
- 1 Bender Diacro Modelo 4
- 2 Magnum 16in Bandsaw

### **MACHINERY & CNC EQUIPMENT**

### **METROLOGY LABORATORY**

#### **OPTICAL COMPARATOR**

**KEYENCE IM 3020** 



#### **ARM CMM**

2014 FARO PRIME PORTABLE 3D MEASUREMENT ARM



### **METROLOGY LABORATORY**

#### IN PROCESS CMM INSPECTION



INTEGRATED SCANNER 2019 ARTICULATED ARM COORDINATE MEASUREMENT MACHINE WITH OPTICAL DISTANCE SENSOR MODEL 7725SEI

**ARM CMM WITH** 

### **CERTIFICATES & DISTINCTIONS**







#### SHOP MANAGED BY:



### LET US BE YOUR PARTNER.



### Machining Engineering & Industrial Solutions