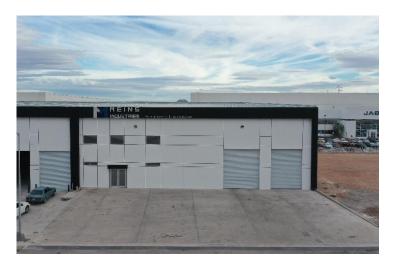

## FACILITY

Av. de las Industrias #11369-7 Complejo Industrial Chihuahua ZIP 31136 Chihuahua, Chih. Mexico

> AREA: LAND: 1,184 m2 BUILDING: 855m2

## FACILITY