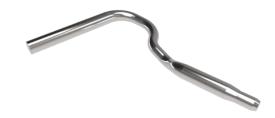

### OTHER SPECIALIZED TOOLING

#### **MANDRELS:**

Used for rubber hoses forming.

CHECKING FIXTURES: Used for hoses routing inspection.

#### **CAVITIES:**

Used for plastic hoses forming.