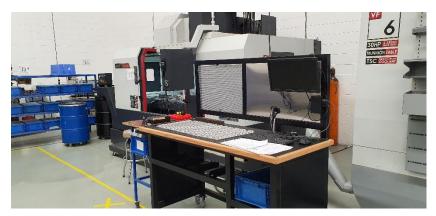

#### CNC MACHINING, CNC LATHES AND MACHINING CENTERS

### MACHINERY & EQUIPMENT

#### **CNC EQUIPMENT**

- 4 Machining Centers
- 8 Turning Centers
- 1 Cylindrical Grinder