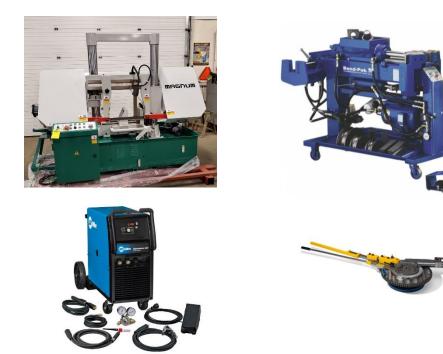

#### **Others:**

- 1 Welder TIG/SMAW Miller Syncrowave 210
- 1 Welder MIG Millermatic 252
- 1 Lincoln SMAW RX450
- 3 Electrical welders
- 1 Hidraulic Bend-Pak bender with capacity for bending bars up to 2 in diameter1
- 1 Bender Diacro Modelo 4
- 2 Magnum 16in Bandsaw