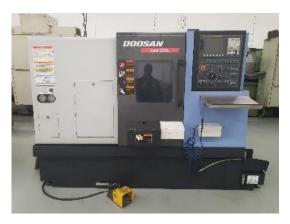

### MACHINERY & EQUIPMENT

#### **CNC EQUIPMENT**

- 4 Machining Centers
- 8 Turning Centers
- 1 Cylindrical Grinder

### **MACHINERY & CNC EQUIPMENT**