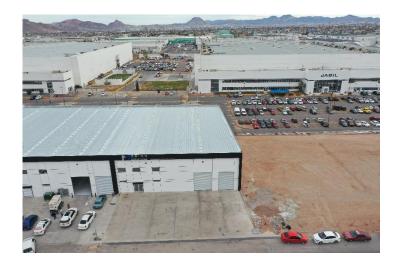

## FACILITY

Av. de las Industrias #11369-7 Complejo Industrial Chihuahua ZIP 31136 Chihuahua, Chih. Mexico

> AREA: LAND: 1,184 m2 BUILDING: 855m2

## FACILITY