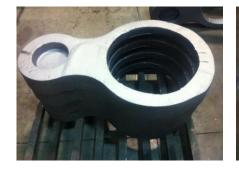

### OTHER SPECIALIZED TOOLING

#### **MANDRELS:**

Used for rubber hoses forming.

CHECKING FIXTURES: Used for hoses routing inspection.

#### **CAVITIES:**

Used for plastic hoses forming.