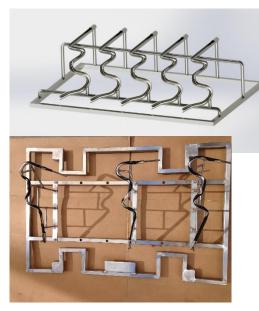

### OTHER SPECIALIZED TOOLING

#### **MANDRELS:**

Used for rubber hoses forming.

CHECKING FIXTURES: Used for hoses routing inspection.

#### **CAVITIES:**

Used for plastic hoses forming.