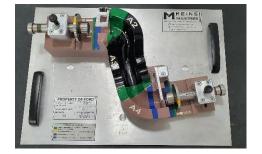

### OTHER SPECIALIZED TOOLING

#### **MANDRELS:**

Used for rubber hoses forming.

CHECKING FIXTURES: Used for hoses routing inspection.

#### **CAVITIES:**

Used for plastic hoses forming.