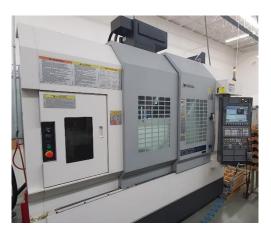

### MACHINERY & EQUIPMENT

#### **CNC EQUIPMENT**

- 4 Machining Centers
- 8 Turning Centers
- 1 Cylindrical Grinder

### **MACHINERY & CNC EQUIPMENT**