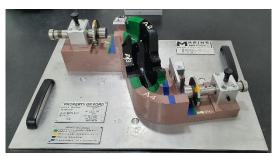

### OTHER SPECIALIZED TOOLING

#### **MANDRELS:**

Used for rubber hoses forming.

CHECKING FIXTURES: Used for hoses routing inspection.

#### **CAVITIES:**

Used for plastic hoses forming.