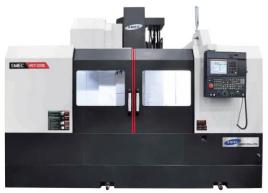

### MACHINERY & EQUIPMENT

#### **CNC EQUIPMENT**

- 4 Machining Centers
- 8 Turning Centers
- 1 Cylindrical Grinder

### **MACHINERY & CNC EQUIPMENT**