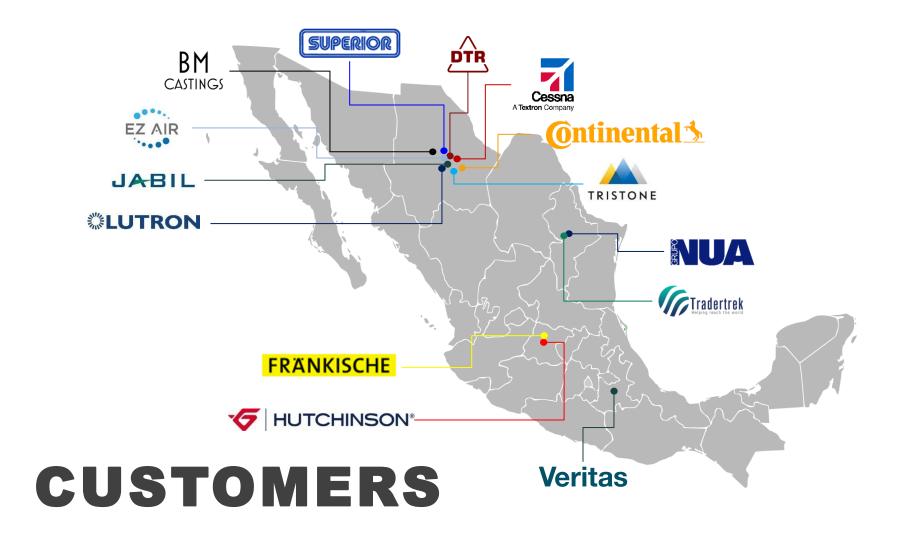

ices to the industry through the design and manufacture of high precision machining and engineering solutions.

*We satisfy the needs of our customers by using advanced technology for the innovative development of machined parts.* 

## FACILITY





Av. de las Industrias #11369-7 Complejo Industrial Chihuahua ZIP 31136 Chihuahua, Chih. Mexico

> AREA: LAND: 1,184 m2 BUILDING: 855m2

## FACILITY













## OUTSOURCED CAPABILITIES



- ✓ Tempering & Quenching
- ✓ Normalizing
- ✓ Cementation
- ✓ Nitrided
- ✓ Nitro-carburized
- ✓ Stress Relieving
- ✓ Annealing

#### PAINTING

#### SHEET METAL



#### **METAL FINISHING:**

- ✓ Zinc
- $\checkmark$  Passivating
- ✓ Phosphating
- ✓ Blueing
- ✓ Galvanizing
- ✓ Anodizing
- ✓ Electropolishing

#### ASSEMBLY

#### **SORTING & INSPECTION**











### COMPUTER AIDED DESIGN & COMPUTER AIDED MANUFACTURING





### **OUR SHOPS**

#### **MILLING SHOP**



SIMPLE CONVENTIONAL MACHINING

MANUFACTURE WITH WIDE TOLERANCES

LOW RESISTANCE MATERIALS

SIMPLE PARTS PRODUCTIONS

REPAIR AND MAINTENANCE OF INDUSTRIAL PRODUCTS

#### **TURNING SHOP**



SIMPLE CONVENTIONAL MACHINING MANUFACTURE WITH WIDE

TOLERANCES

LOW RESISTANCE MATERIALS

SIMPLE PARTS PRODUCTIONS

REPAIR AND MAINTENANCE OF INDUSTRIAL PRODUCTS

#### CNC MACHINING, CNC LATHES AND MACHINING CENTERS



#### WELDING SHOP



| HIGH VOLUMEN<br>PRODUCTION | SPECIALIZED WELDERS IN: |
|----------------------------|-------------------------|
| REPEATABILITY              | SMAW                    |
| PRECISION MACHINING        | TIG                     |
| COMPLEX PARTS<br>MACHINING | M