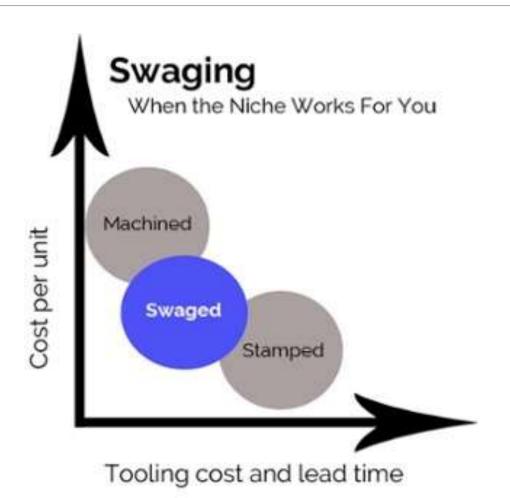

# The Value of Swaging

#### **Swaging**

- Not removing metal, we move it = scrap-less
- Alternative to machining or stamping