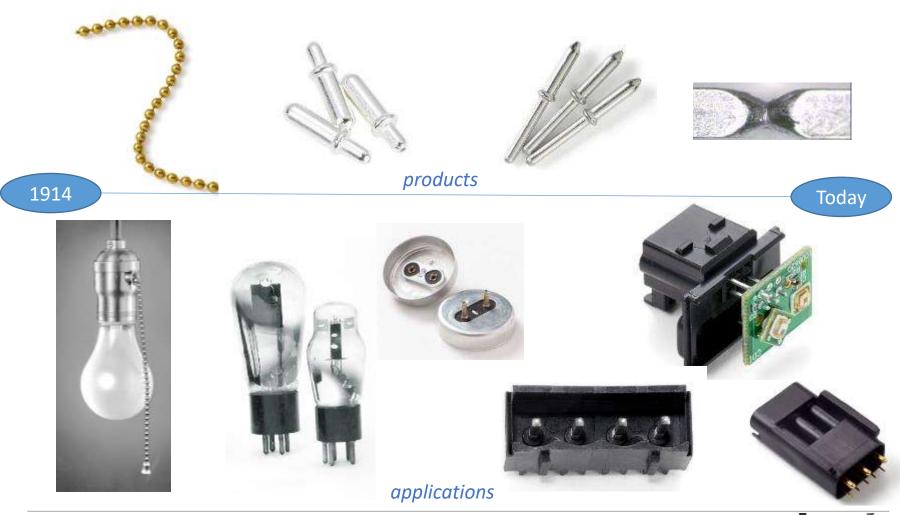

# High Quality Solutions... for over 100 years!

# The Value of Swaging

#### **Swaging**

- Not removing metal, we move it = scrap-less
- Alternative to machining or stamping