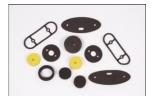

\*Transparent or White protection film (For wheels) (Exterior)

\* Anti noise, Foams, Gaskets (Interior, Exterior)

\*Transparent protection film (For carpet) (Indoor)

#### 3) SALE OF ANTI-NOISE (SOUND-INSULATING):

Polyurethane with and without adhesive PVC, EVA, EPDM, Polyethylene, Neoprene Polyester nonwoven, wadding, felt Of different layers and assemblies in different materials