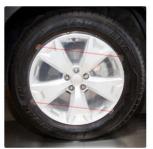

\*Transparent or White protection film (For wheels) (Exterior)

\* Anti noise, Foams, Gaskets (Interior, Exterior)

\*Transparent protection film (For carpet) (Indoor)

#### AUTOMOTIVE FILMS

\* White protection film (For paint, Plastics, Interior and Exterior)

\* Transparent or White protection film (For wheels, exterior or interior

\* Transparent protection film for Carpet and Blue for plastics