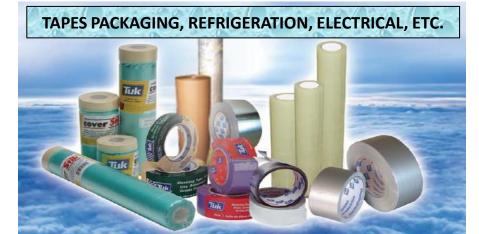

#### 6) SALE VINYL, ENAMEL, ACRYLIC PAINT:

2) SALE ADHESIVE TAPES (VARIOUS ADHESIVES, WATER BASED

A layer; Cellophane, High temperature masking, Magic, Seals ducts, PVC,

Polyester. \* Area marking Printed Packaging Tape up to 3 inks