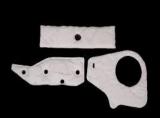

\*Transparent or White protection film (For wheels) (Exterior)

\* Anti noise, Foams, Gaskets (Interior, Exterior)

\*Transparent protection film (For carpet) (Indoor)

#### AUTOMOTIVE FILMS

\* White protection film (For paint, Plastics, Interior and Exterior)

\* Transparent or White protection film (For wheels, exterior or interior

\* Transparent protection film for Carpet and Blue for plastics