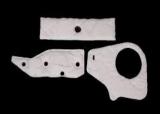

\*Transparent or White protection film (For wheels) (Exterior)

\* Anti noise, Foams, Gaskets (Interior, Exterior)

\*Transparent protection film (For carpet) (Indoor)

#### AUTOMOTIVE FILMS

\* White protection film (For paint, Plastics, Interior and Exterior)

\* Transparent or White protection film (For wheels, exterior or interior

\* Transparent protection film for Carpet and Blue for plastics