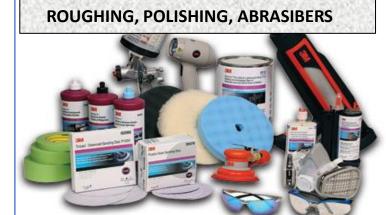

#### OUR SERVICES: (OPEN FROM MONDAY TO SATURDAY):

Roll cutting to measures and specials: From 3 mm wide, in SMD and English System Smoothing, gaskets, stamps and part conversions: To design, squares, circles, etc. Laminated with adhesive to different substrates: Unicel, Poly Urethane, PP, PE, PVC, and others