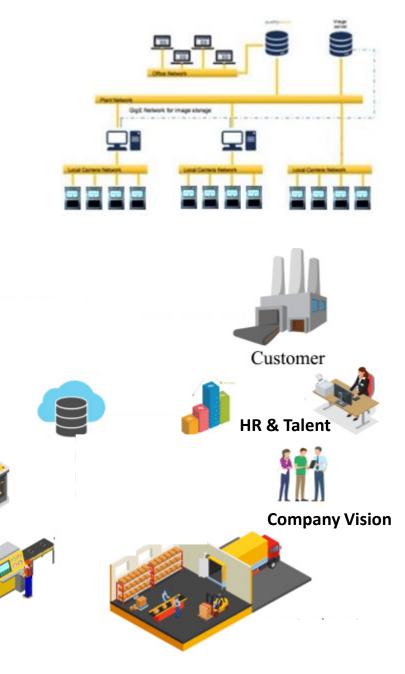

#### **SYSTEM INDUSTRY 4.0**

Interconnected departments

The Value of data

Data is the catalyst of business grow

MECHATRONICS aut mation

Traceability converts any manufacturing conventional machine into a 4.0 manufacturing system by assisting with Al in the predictive control of production, analytics, maintenance, calibration, production. Traceability guarantees that only operators who have the proper training or certification for a process can run a machine.