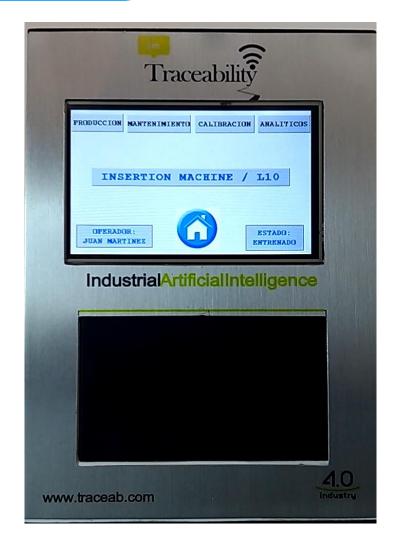

#### **SYSTEM INDUSTRY 4.0**

Interconnected departments

The Value of data

Data is the catalyst of business grow

MECHATRONICS aut mation

Traceability converts any manufacturing conventional machine into a 4.0 manufacturing system by assisting with Al in the predictive control of production, analytics, maintenance, calibration, production. Traceability guarantees that only operators who have the proper training or certification for a process can run a machine.