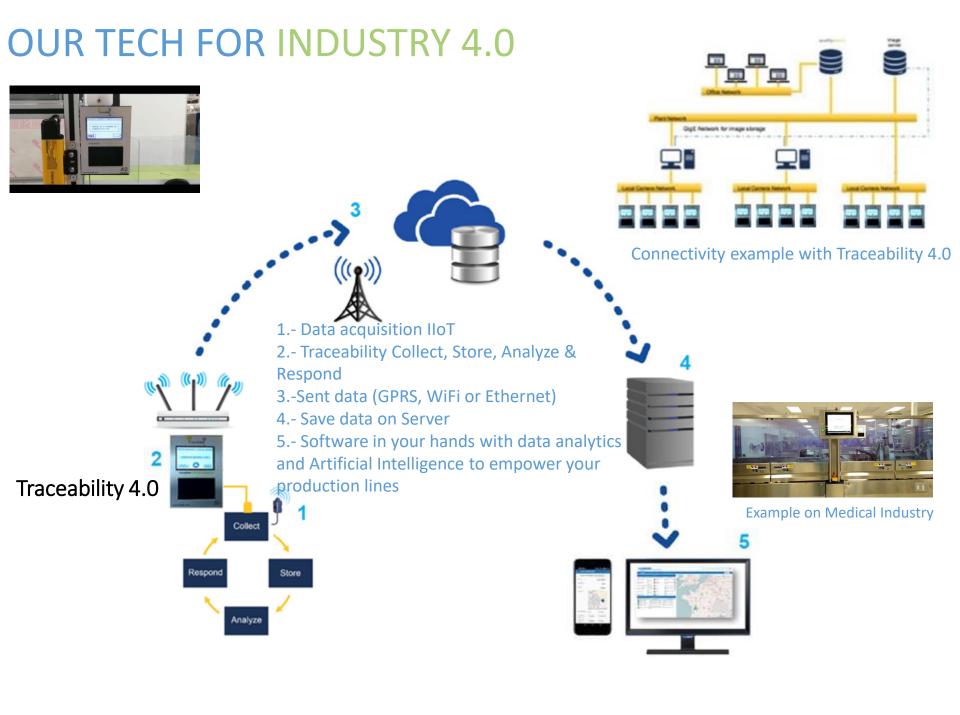

#### **SYSTEM INDUSTRY 4.0**

Interconnected departments

The Value of data

Data is the catalyst of business grow

MECHATRONICS aut mation

Traceability converts any manufacturing conventional machine into a 4.0 manufacturing system by assisting with Al in the predictive control of production, analytics, maintenance, calibration, production. Traceability guarantees that only operators who have the proper training or certification for a process can run a machine.