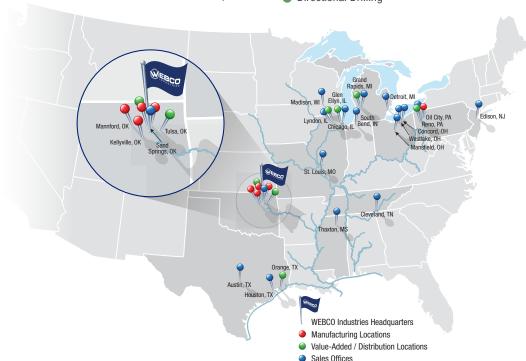

#### FACT SHEET.

WEBCO Industries, Inc., manufactures high-quality carbon, stainless steel, and other high alloy specialty tubing products designed and produced to exacting industry and customer specifications. Founded in 1969 and still headquartered in Sand Springs, Oklahoma, WEBCO became a public company in 1994.

- Well over 1,000 employees dedicated to serving customers
- More than 2.0 million square feet of facility space
- More than 1,100 customers throughout North America
- Approximately 80% of the carbon raw material WEBCO uses is delivered via the inland waterway system