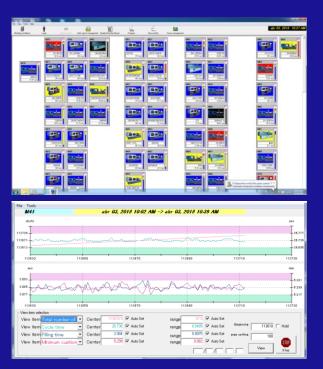

**Building** 5,713 m2

Operation Start February 2001



IMMEX

No. 2000-537

IATF

Certified



PROSEC

# Manpower





# **Manufacturing Plant**

Servo Controlled Robots, Grinders, Drayers, Conveyors

#### **Injection Machine Line up**

| 50 Ton               | 9 Machines  |
|----------------------|-------------|
| 75 Ton               | 6 Machines  |
| 100 Ton 📑            | 28 Machines |
| 130 Ton 📑            | 3 Machines  |
| 180 Ton 📑            | 10 Machines |
| 220 Ton 📑            | 8 Machines  |
| 350 Ton 📑            | 10 Machines |
| 500 Ton <sup>-</sup> | 1 Machine   |





# Closed Loop Water Cooling System with RO. (Reverse Osmosis) Keeps 25°c

**Air Conditioned Facility** 

Keeps 28° to 30°c



### Real Time Monitoring System Software

(All injection machines connected.)



### **SPC Software**

Statistical Process Control (Almost measurement equipment connected.)



### **TPM Software**

Total Preventive Maintenance (All machines, equipment and tools)



## **Traceability/Scan System**







# **Tool Room**







#### **Engineering Changes**







#### Professional tool Maintenance





Cooling line cleaning by High Pressure Special Water

## **Quality & Engineering** Visual Equipment & Design Software







Dual Optical,video measuring system Convert to 2D CAD data

## Laboratory







Image Dimension Measurement











## **Equipment and Software for analysis**

#### Equipment





# **Types of Resins**

| Resin<br>Type | Ussage |
|---------------|--------|
| ABS,ABS+PC    | 30%    |
| PP            | 23%    |
| РОМ           | 20%    |
| PC