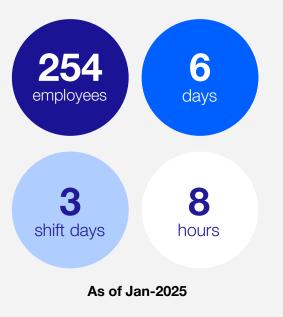

#### ¡Bienvenidos! · Welcome! · ようこそ!

## **Group Information**



#### Sanko Kasei Co.,Ltd.

Is a Japanese company that operates in the *plastic and rubber product manufacturing industry.* 

The company was founded in 1965 and is based in Itabashi-Ku, Tokyo, Japan.





#### Sanko Kasei Co.,Ltd.

Has established currently 12 manufacturing plants,with 3 overseas plants located in *China and Mexico*.



# **General Information**









Establishment March,16,2000

**Capital** \$5,700,000 US

**Building** 5,713 m2

Operation Start February 2001



IMMEX

No. 2000-537

IATF

Certified



PROSEC

# Manpower





# **Manufacturing Plant**

Servo Controlled Robots, Grinders, Drayers, Conveyors

#### **Injection Machine Line up**

| 50 Ton               | 9 Machines  |
|----------------------|-------------|
| 75 Ton               | 6 Machines  |
| 100 Ton 📑            | 28 Machines |
| 130 Ton 📑            | 3 Machines  |
| 180 Ton 📑            | 10 Machines |
| 220 Ton 📑            | 8 Machines  |
| 350 Ton 📑            | 10 Machines |
| 500 Ton <sup>-</sup> | 1 Machine   |





# Closed Loop Water Cooling System with RO. (Reverse Osmosis) Keeps 25°c

**Air Conditioned Facility** 

Keeps 28° to 30°c



### Real Time Monitoring System Software

(All injection machines connected.)



### **SPC Software**

Statistical Process Control (Almost measurement equipment connected.)



### **TPM Software**