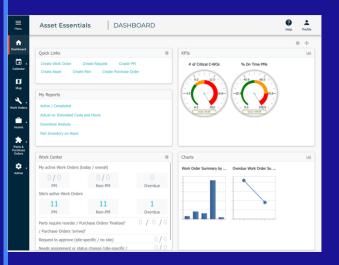

ayers, Conveyors

#### **Injection Machine Line up**

| 50 Ton               | 9 Machines  |
|----------------------|-------------|
| 75 Ton               | 6 Machines  |
| 100 Ton 📑            | 28 Machines |
| 130 Ton 📑            | 3 Machines  |
| 180 Ton 📑            | 10 Machines |
| 220 Ton 📑            | 8 Machines  |
| 350 Ton 📑            | 10 Machines |
| 500 Ton <sup>-</sup> | 1 Machine   |





# Closed Loop Water Cooling System with RO. (Reverse Osmosis) Keeps 25°c

**Air Conditioned Facility** 

Keeps 28° to 30°c



### Real Time Monitoring System Software

(All injection machines connected.)



### **SPC Software**

Statistical Process Control (Almost measurement equipment connected.)



### **TPM Software**

Total Preventive Maintenance (All machines, equipment and tools)



## **Traceability/Scan System**







# **Tool Room**







#### **Engineering Changes**







#### Professional tool Maintenance





Cooling line cleaning by High Pressure Special Water

## **Quality & Engineering** Visual Equipment & Design Software







Dual Optical,video measuring system Convert to 2D CAD data

## Laboratory







Image Dimension Measurement











## **Equipment and Software for analysis**

#### Equipment





# **Types of Resins**

| Resin<br>Type | Ussage |
|---------------|--------|
| ABS,ABS+PC    | 30%    |
| PP            | 23%    |
| РОМ           | 20%    |
| PC            | 20%    |
| PBT           | 13%    |

\*FILLED AND UNFILLED MATERIALS Supplied by distributors and makers

**OTHER TYPES OF RESINS:** 

**TPV, TPE, PMMA** 











## **Cosm