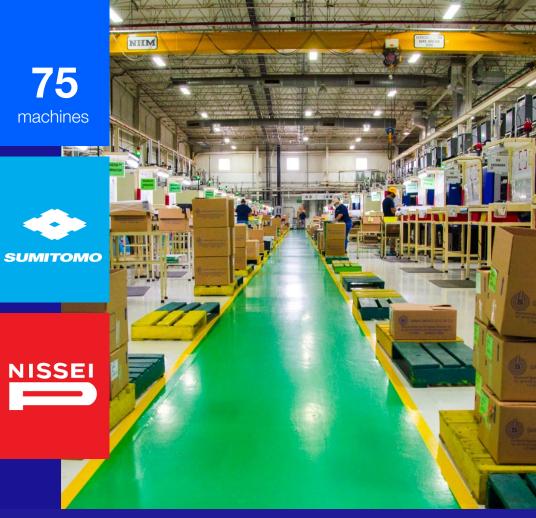

#### **Injection Machine Line up**

| 50 Ton               | 9 Machines  |
|----------------------|-------------|
| 75 Ton               | 6 Machines  |
| 100 Ton 📑            | 28 Machines |
| 130 Ton 📑            | 3 Machines  |
| 180 Ton 📑            | 10 Machines |
| 220 Ton 📑            | 8 Machines  |
| 350 Ton 📑            | 10 Machines |
| 500 Ton <sup>-</sup> | 1 Machine   |