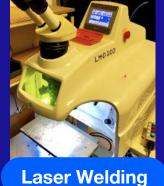

#### Professional tool Maintenance

Cooling line cleaning by High Pressure Special Water