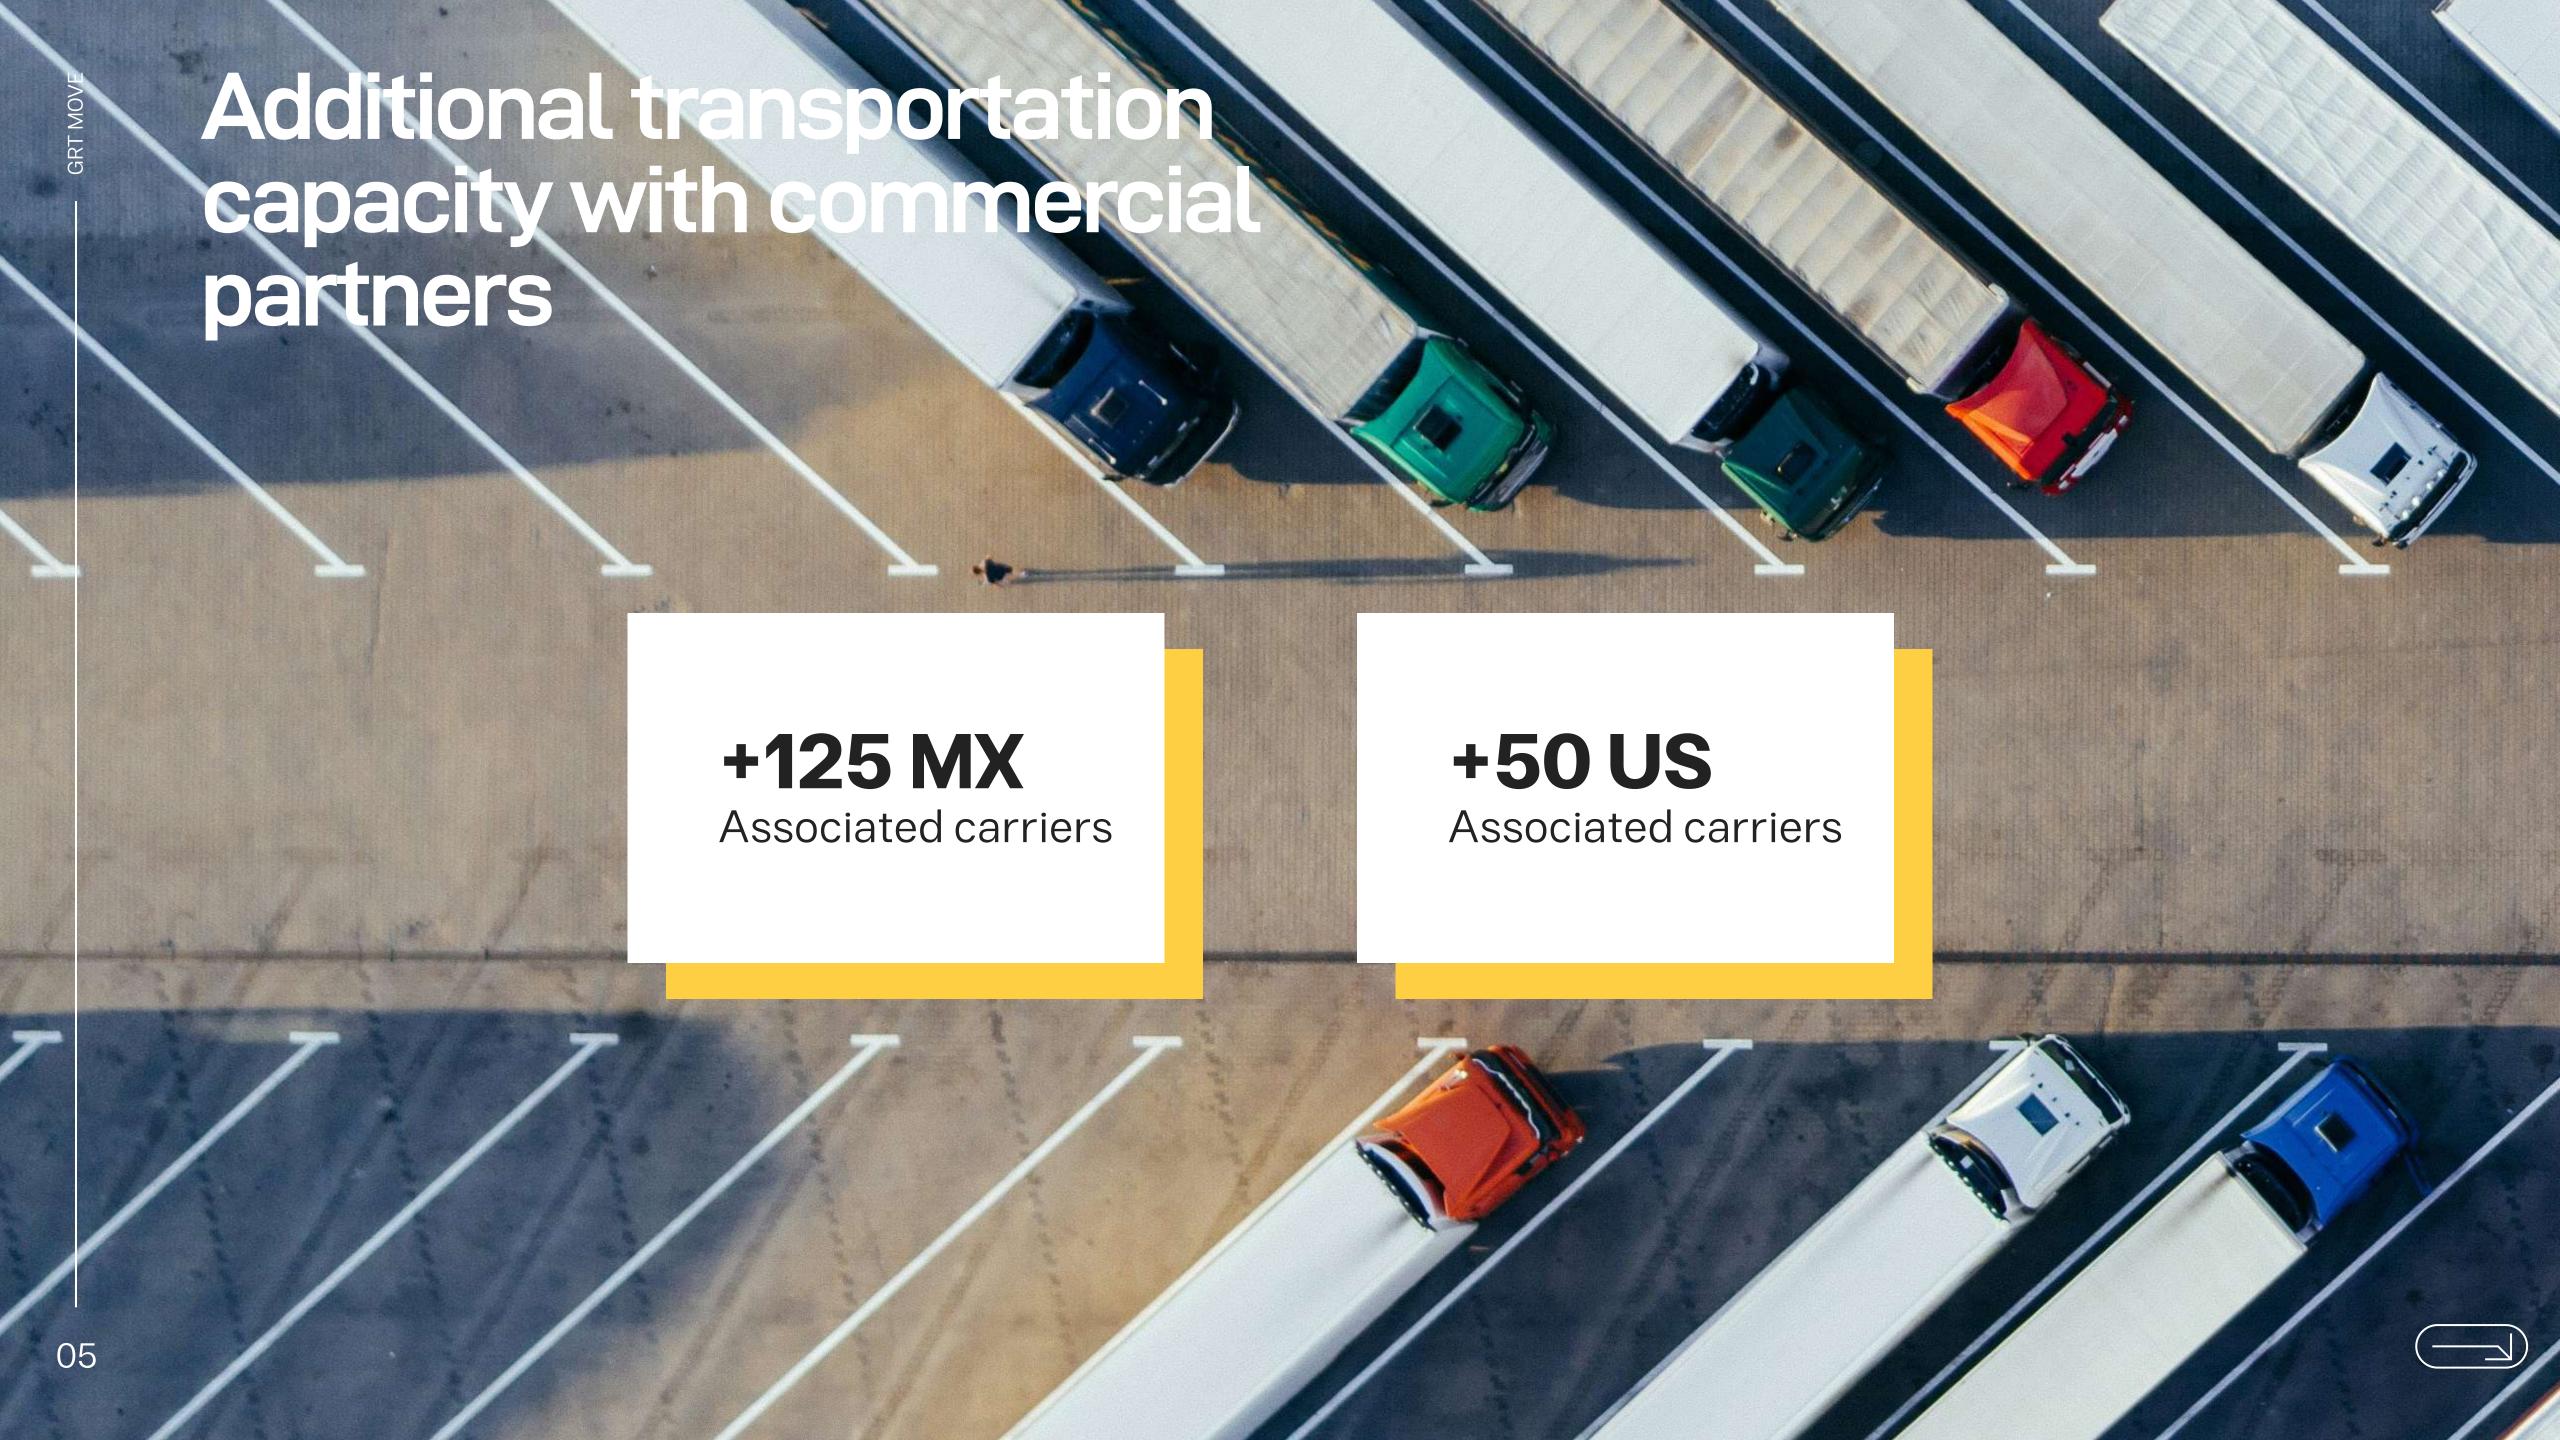

# Capacity with its own transportation equipment

+1,000

Trucks

**+4,000**Dry-Van boxes

**50** 

Low box platforms

100

Refrigerated boxes