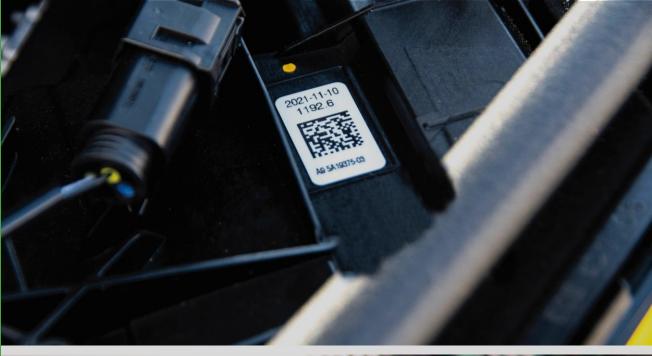

### **Track and Trace Labels**

- Blank print-on-demand labels in a wide range of stock sizes
- Quick-response custom sizes
- Polyimides, polyesters, and vinyls withstand temperature extremes and harsh solvents
- Ink-receptive topcoats ensure legend durability
- PPAP available

# SMT Pick & Place Labels

- Micro-labels engineered for reliable dispensing in auto-apply systems
- Accurate label presentation and placement
- Blank print-on-demand or pre-printed labels available through IDENTCO® Print Service Centers
- Stock sizes designed to fit SMDs and crowded PCBAs
- PPAP available

# QR Code Solutions Real World Example

A well-known power tool OEM was having serious issues with illegitimate product returns, questionable warranty claims, and unauthorized grey market sales

- They began working with existing supplier to mitigate issues
- The concept of the QR code was introduced however, their supplier was unable to deliver a viable solution
- IDENTCO was invited to collaborate on project and within 30 days, IDENTCO delivered a comprehensive QR Code platform solution.
- This platform has gone on to save the company approximately \$7M in illegitimate product returns and suspect warranty claim mitigation
  - To date, 102M labels have been delivered with 0 quality issues