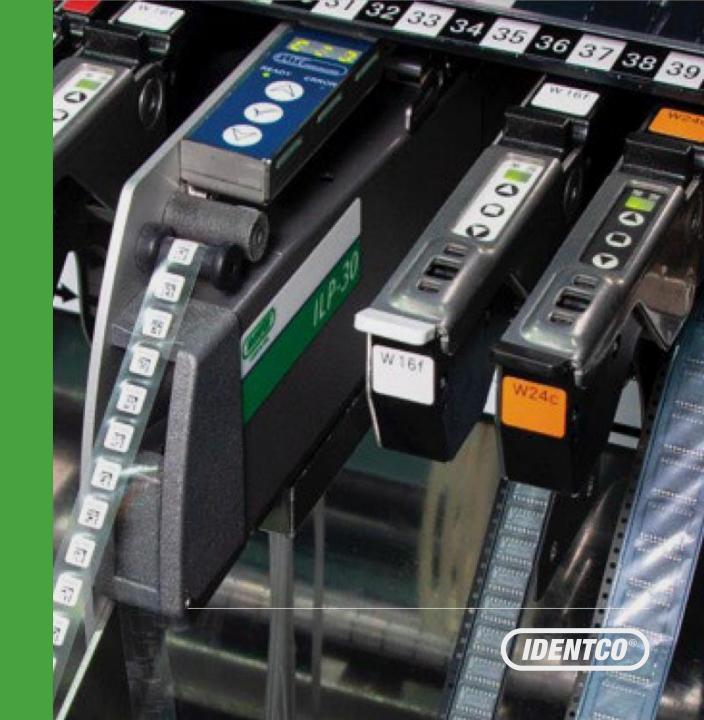

### **SMT label presenters and feeders**

- Robustly-designed feeders are compatible (plug-and-play) with most SMT platforms available in the market
- High precision, no misplacing, high-speed, higher line rates
- ILP30 slim feeder is one of the narrowest label feeders available

### **Track and Trace Labels**

- Blank print-on-demand labels in a wide range of stock sizes
- Quick-response custom sizes
- Polyimides, polyesters, and vinyls withstand temperature extremes and harsh solvents
- Ink-receptive topcoats ensure legend durability
- PPAP available

# SMT Pick & Place Labels

- Micro-labels engineered for reliable dispensing in auto-apply systems
- Accurate label presentation and placement
- Blank print-on-demand or pre-printed labels available through IDENTCO® Print Service Centers
- Stock sizes designed to fit SMDs and crowded PCBAs
- PPAP available