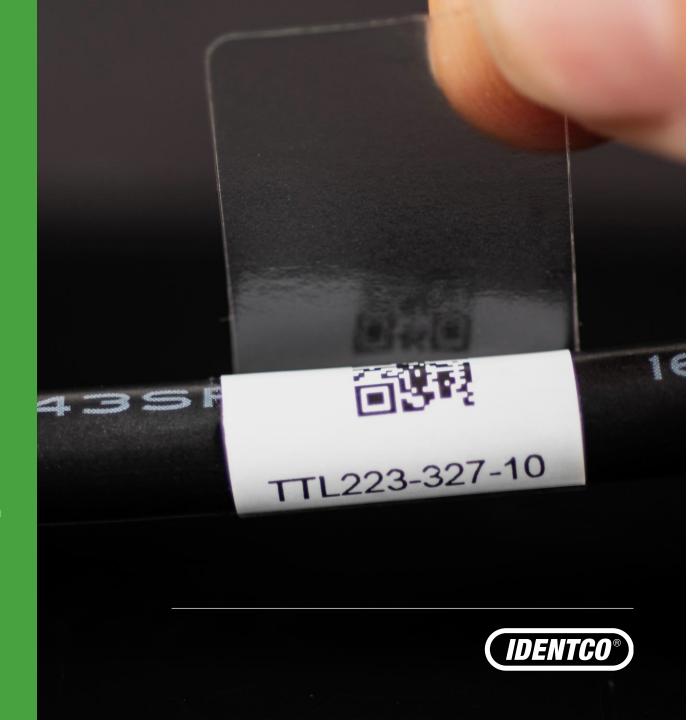

### **CABLE HARNESS**

Self-laminating wire and cable markers from IDENTCO® are designed to provide the ultimate in durability, legibility, and the flexibility to fit your unique assembly processes.

- Our TTL200 series is perfect for print-on-demand applications in the wire and harness industry
- We offer the industry's most opaque printing area, providing high-contrast for better scan-ability
- Three site hole registration system allows compatibility with any thermal transfer printer available in the market