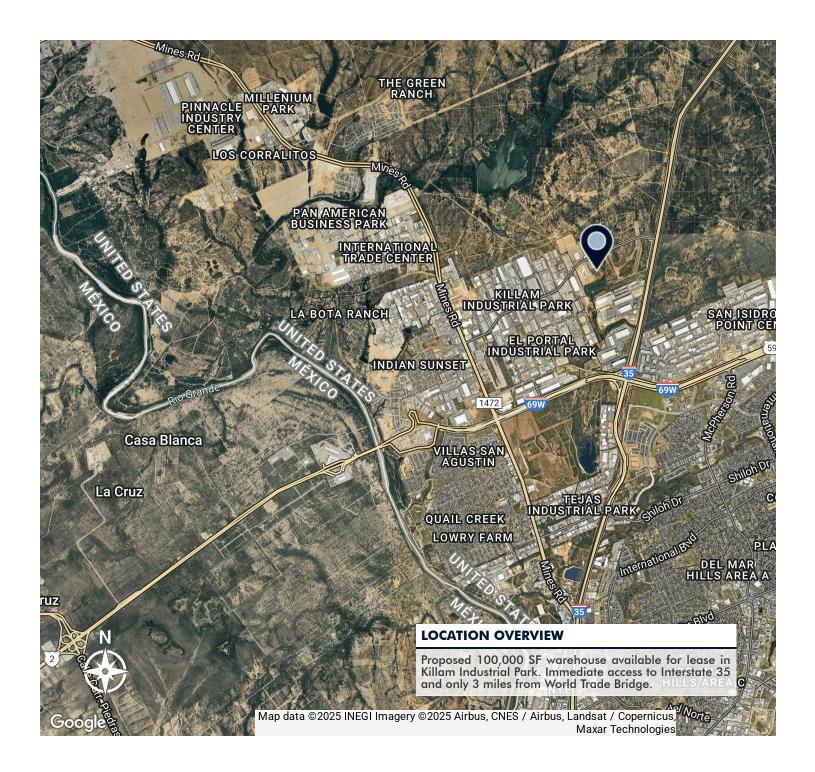

#### LOCATION DESCRIPTION

Proposed 100,000 SF warehouse available for lease in Killam Industrial Park. Immediate access to Interstate 35 and only 3 miles from World Trade Bridge.