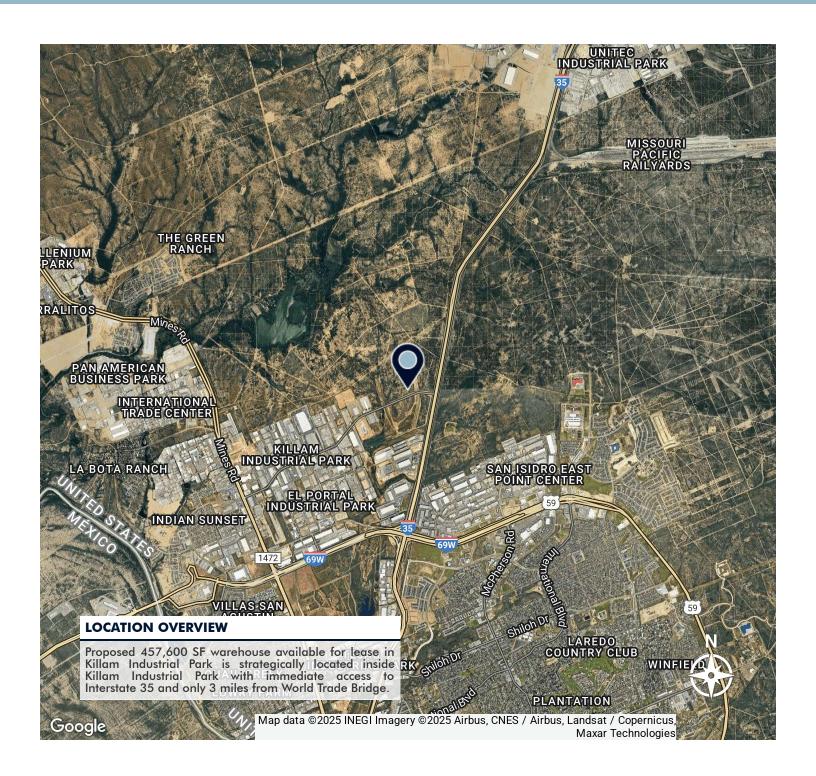

#### **PROPERTY DESCRIPTION**

Proposed 457,600 SF warehouse available for lease inside Killam Industrial Park. This warehouse will offer two suites with office space. Suite A consists of 353,600 SF of warehouse space and 8,736 SF of office space. Suite B is 98,176 SF of warehouse space and 5,824 SF of office space.

#### **LOCATION DESCRIPTION**

Building U is strategically located inside Killam Industrial Park with immediate access to Interstate 35 and only 3 miles from World Trade Bridge.