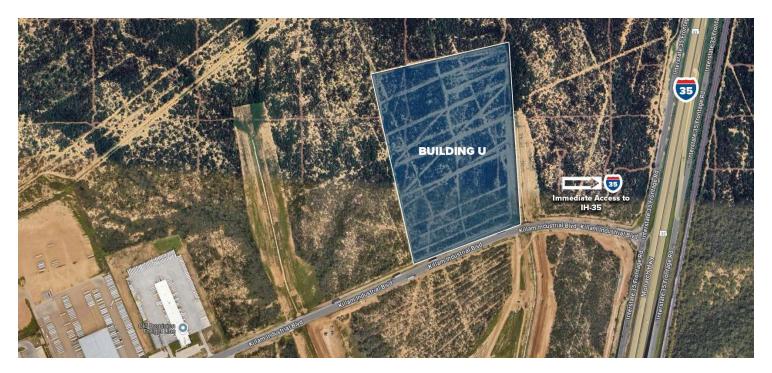

#### **LOCATION DESCRIPTION**

Building U is strategically located inside Killam Industrial Park with immediate access to Interstate 35 and only 3 miles from World Trade Bridge.