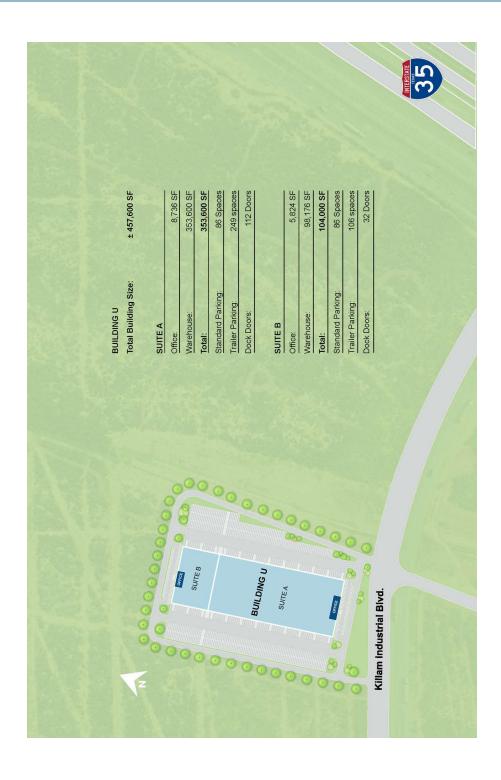

#### **PROPERTY DESCRIPTION**

Proposed 457,600 SF warehouse available for lease inside Killam Industrial Park. This warehouse will offer two suites with office space. Suite A consists of 353,600 SF of warehouse space and 8,736 SF of office space. Suite B is 98,176 SF of warehouse space and 5,824 SF of office space.

#### **PROPERTY HIGHLIGHTS**

• Building Size: 457,600 SF

• Suite A: 353,600 SF

• Office: 8,736 SF/ Warehouse: 353,600 SF

Dock-High Doors: 112

Parking: 86 standard parking, 249 trailer spaces

• Suite B: 104,000 SF

• Office: 5,824 SF/ Warehouse: 98,176 SF

• Parking: 86 standard parking, 106 trailer spaces

• Dock- High Doors: 32 Doors