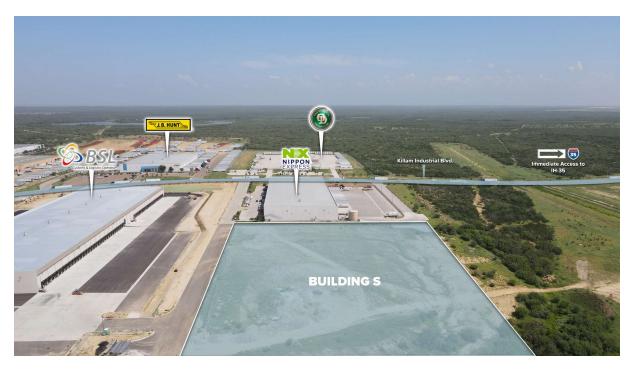

#### **LOCATION DESCRIPTION**

Building U is strategically located inside Killam Industrial Park with immediate access to Interstate 35 and only 3 miles from World Trade Bridge.

#### LOCATION DESCRIPTION

Proposed 100,000 SF warehouse available for lease in Killam Industrial Park. Immediate access to Interstate 35 and only 3 miles from World Trade Bridge.