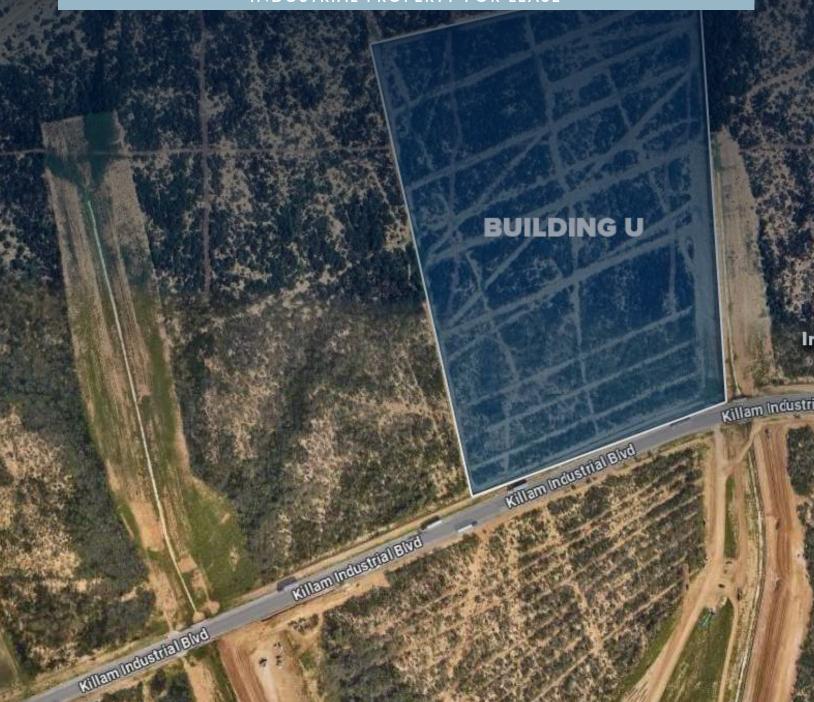

#### **LOCATION DESCRIPTION**

Building U is strategically located inside Killam Industrial Park with immediate access to Interstate 35 and only 3 miles from World Trade Bridge.

#### **PROPERTY HIGHLIGHTS**

• Building Size: 457,600 SF

• Suite A: 353,600 SF

• Office: 8,736 SF/ Warehouse: 353,600 SF

Dock-High Doors: 112

Parking: 86 standard parking, 249 trailer spaces

• Suite B: 104,000 SF

• Office: 5,824 SF/ Warehouse: 98,176 SF

• Parking: 86 standard parking, 106 trailer spaces

• Dock- High Doors: 32 Doors