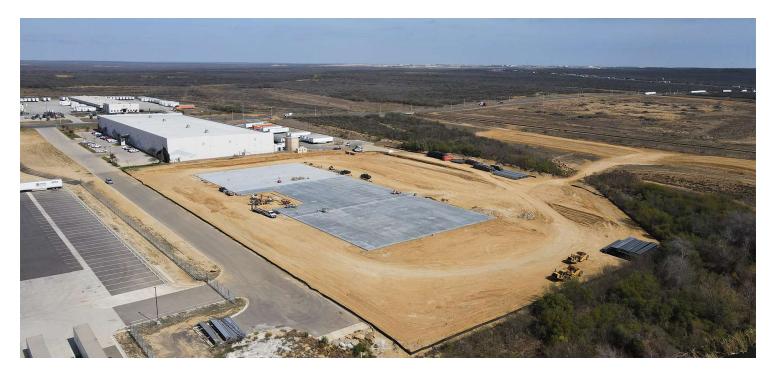

#### PROPERTY DESCRIPTION

This 100,000 SF warehouse will feature approximately 3,000 SF of dedicated office space and a separate 1,000 SF warehouse office. It includes 36 dock-high doors, 75 trailer parking spaces, 85 standard parking spaces, and a minimum clear height of 27'. Lessee will need to apply for their own FTZ zone with the City of Laredo. All utilities are independently metered.

#### LOCATION DESCRIPTION

Proposed 100,000 SF warehouse available for lease in Killam Industrial Park. Immediate access to Interstate 35 and only 3 miles from World Trade Bridge.

#### **PROPERTY HIGHLIGHTS**

• Size: 100,000 SF

• Office Space: ±3,000 SF

• Warehouse Office: 1,000 SF

Dock-High Doors: 36 (9' x 7')

• Clear Height: 27'

• Parking: 85 employee spaces, 75 trailer spaces