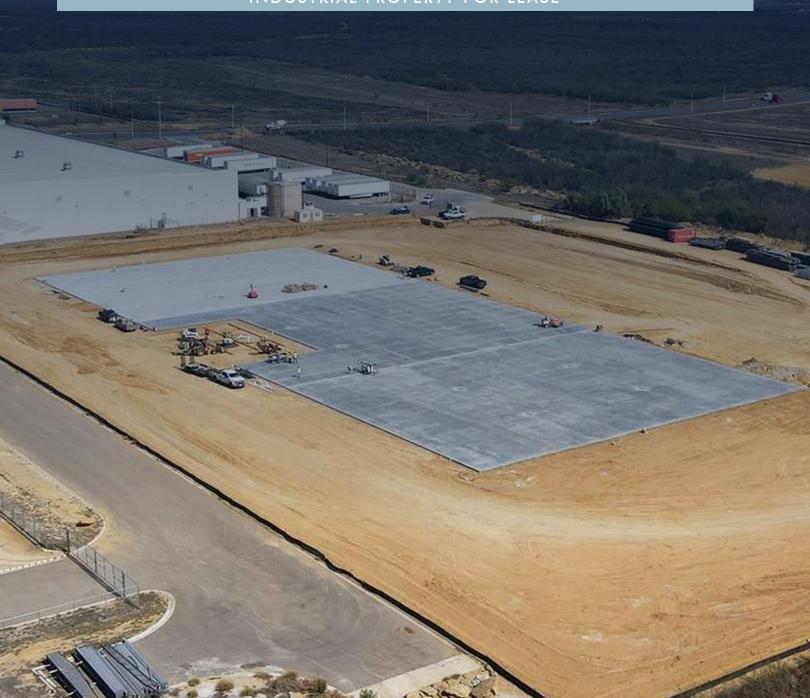

#### PROPERTY DESCRIPTION

This 100,000 SF warehouse will feature approximately 3,000 SF of dedicated office space and a separate 1,000 SF warehouse office. It includes 36 dock-high doors, 75 trailer parking spaces, 85 standard parking spaces, and a minimum clear height of 27'. Lessee will need to apply for their own FTZ zone with the City of Laredo. All utilities are independently metered.

#### LOCATION DESCRIPTION

Proposed 100,000 SF warehouse available for lease in Killam Industrial Park. Immediate access to Interstate 35 and only 3 miles from World Trade Bridge.

#### **PROPERTY HIGHLIGHTS**

• Size: 100,000 SF

• Office Space: ±3,000 SF

• Warehouse Office: 1,000 SF

Dock-High Doors: 36 (9' x 7')

• Clear Height: 27'

• Parking: 85 employee spaces, 75 trailer spaces