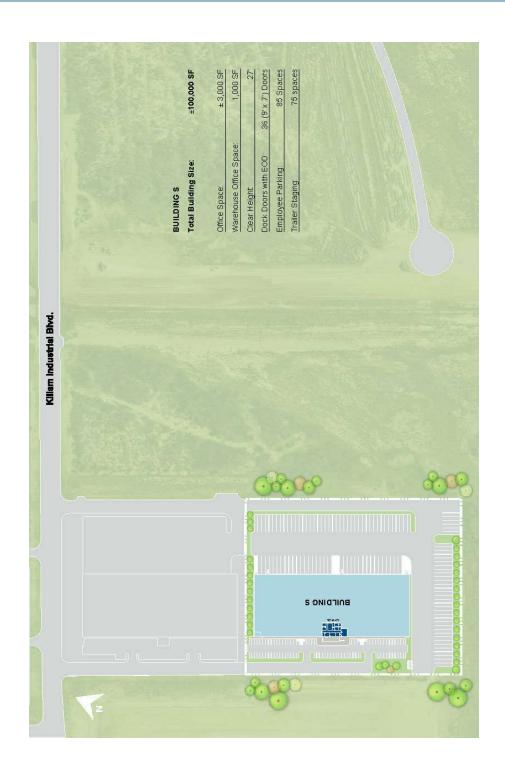

#### PROPERTY DESCRIPTION

This 100,000 SF warehouse will feature approximately 3,000 SF of dedicated office space and a separate 1,000 SF warehouse office. It includes 36 dock-high doors, 75 trailer parking spaces, 85 standard parking spaces, and a minimum clear height of 27'. Lessee will need to apply for their own FTZ zone with the City of Laredo. All utilities are independently metered.

#### **PROPERTY HIGHLIGHTS**

• Size: 100,000 SF

• Office Space: ±3,000 SF

• Warehouse Office: 1,000 SF

Dock-High Doors: 36 (9' x 7')

• Clear Height: 27'

• Parking: 85 employee spaces, 75 trailer spaces

#### **OFFERING SUMMARY**

| Lease Rate:    | Negotiable |
|----------------|------------|
| Available SF:  | 100,000 SF |
| Lot Size:      | 8.91 Acres |
| Building Size: | 100,000 SF |