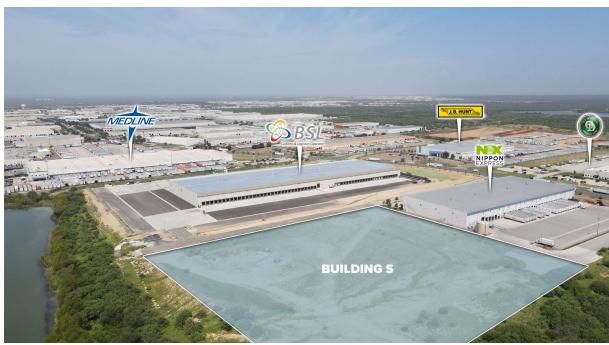

#### **LOCATION DESCRIPTION**

Building U is strategically located inside Killam Industrial Park with immediate access to Interstate 35 and only 3 miles from World Trade Bridge.

#### LOCATION DESCRIPTION

Proposed 100,000 SF warehouse available for lease in Killam Industrial Park. Immediate access to Interstate 35 and only 3 miles from World Trade Bridge.