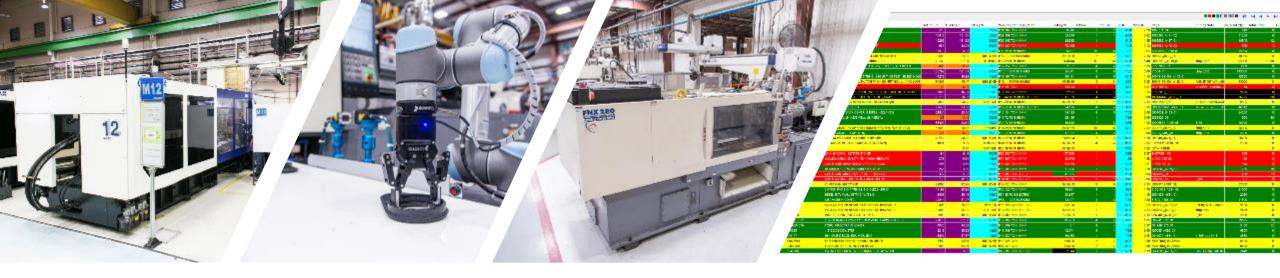

# Manufacturing & Quality

System Driven Processes

#### Accudyn Molding Facilities Offer:

Precision Drying Equipment for Each Machine

Hardened Screw and Barrels for Abrasive Resins

**Scientific Molding Capabilities** 

Process Alarms Integrated into Key Machine Controls

Automation / Robotics for Insert Molding and Part Removal

Realtime Monitoring Capabilities through IQMS

Accudyn's System-driven Molding Processes Cover the Exacting Requirements Needed to Mold a Broad Range of Highly Engineered Resins