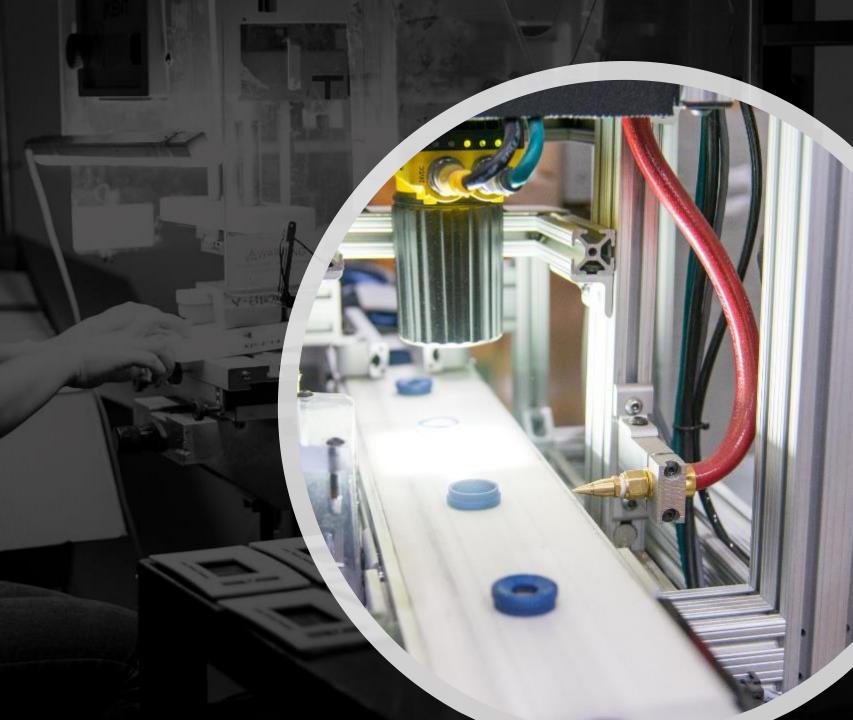

Automation / Robotics for Insert Molding and Part Removal

Realtime Monitoring Capabilities through IQMS

Accudyn's System-driven Molding Processes Cover the Exacting Requirements Needed to Mold a Broad Range of Highly Engineered Resins

- Ultrasonic Welding
- Pad Printing / Laser Printing
- Heat-staking
- Leak Testing
- Manual & Automated Assembly
- Vision System Part Inspection
- Annealing
- Two-shot Molding
- Insert Molding