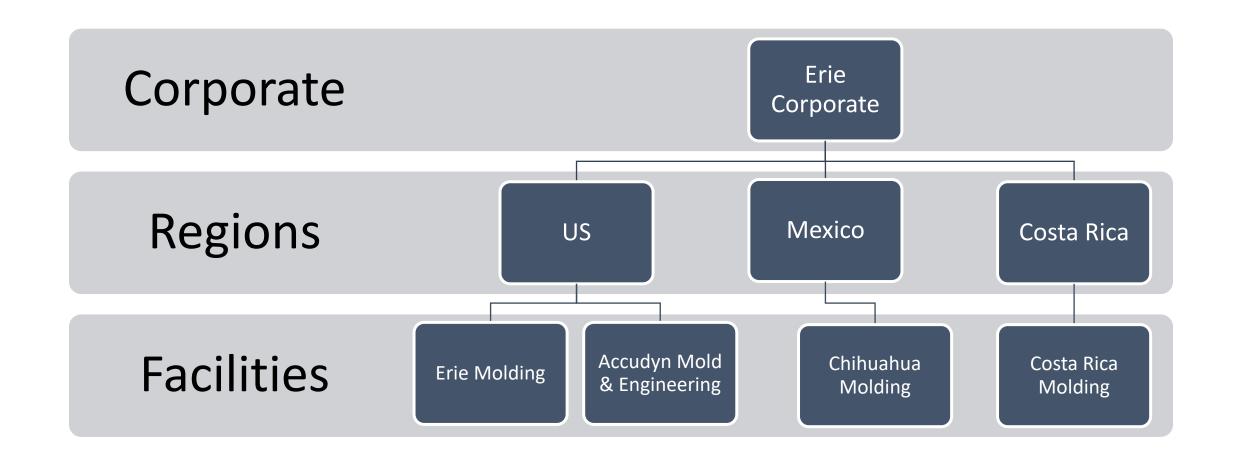

## Organizational Structure

Location - Erie, PA (12,000 sq. ft.)

Employees – 14

AME is a full-service tool shop with world class technology and experienced tool makers that is fully integrated with our engineering and program management teams.