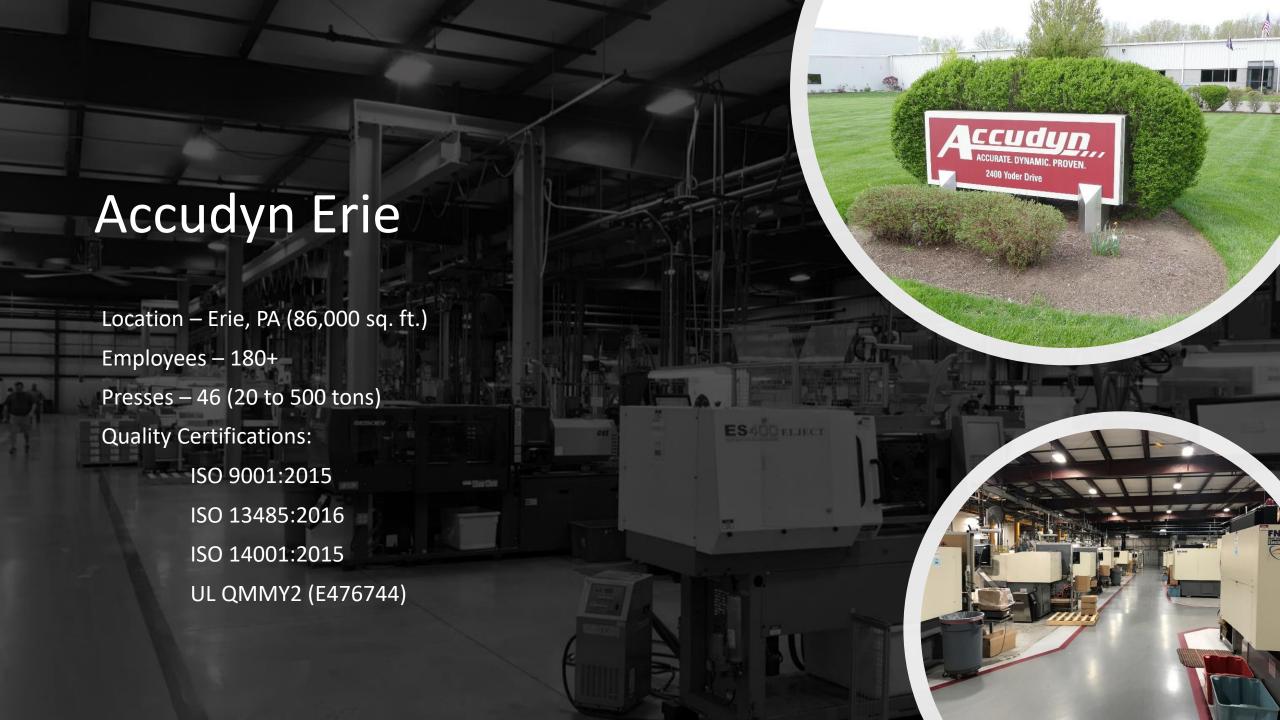

## Organizational Structure

Location - Erie, PA (12,000 sq. ft.)

Employees – 14

AME is a full-service tool shop with world class technology and experienced tool makers that is fully integrated with our engineering and program management teams.