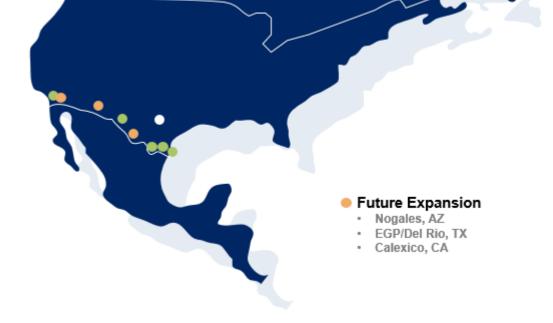

# **Southern Border Footprint**

Laredo, TX 150,000 SQ FT 34 Dock Doors & 2 Ramps 12,000 Racked Pallet Positions Bonded / FTZ

Pharr, TX 250,000 Sq Ft 8 Dock Doors + 1 Ramp 5,000 Racked Pallet Positions

El Paso, TX 142,000 Sq. Ft. 12 Dock Doors + 1 Ramp 9,000 Racked Pallet Positions Bonded/ FTZ

San Diego, CA 15,000 Sq Ft

**Brownsville, TX** 42,000 Sq. Ft. 6 Dock Doors + 2 Dock Ramps 2000 Racked Pallet Positions

## **DSV US Southern Border Branches**