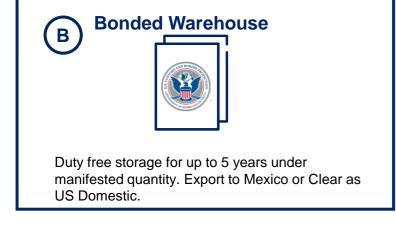

#### 12230 Paseo Del Este

- 142K Sq Ft Warehouse
  - FTZ / CFS/ Bonded Warehouse
  - 16 Docks
  - 2 Ramps
  - 6 Industrial Forklifts (max 7,000 lb)
  - 2 Order Picker lifts
  - 2,300 Racked Pallet Positions

#### **Services**

- · Warehouse & Cross Docking
- · Receiving, Storage, Shipping
- Bonded Storage
- FTZ (activation in process)
- Inventory Management
- Distribution
- Order Fulfillment
- Pick & Pack
- · Warehouse Management System
  - C2C, IPAWS, Client Web Tracker
- Compliance
  - CTPAT
  - TSA
  - CBP Compliant
  - CCTV
  - Access Control
  - Alarm System