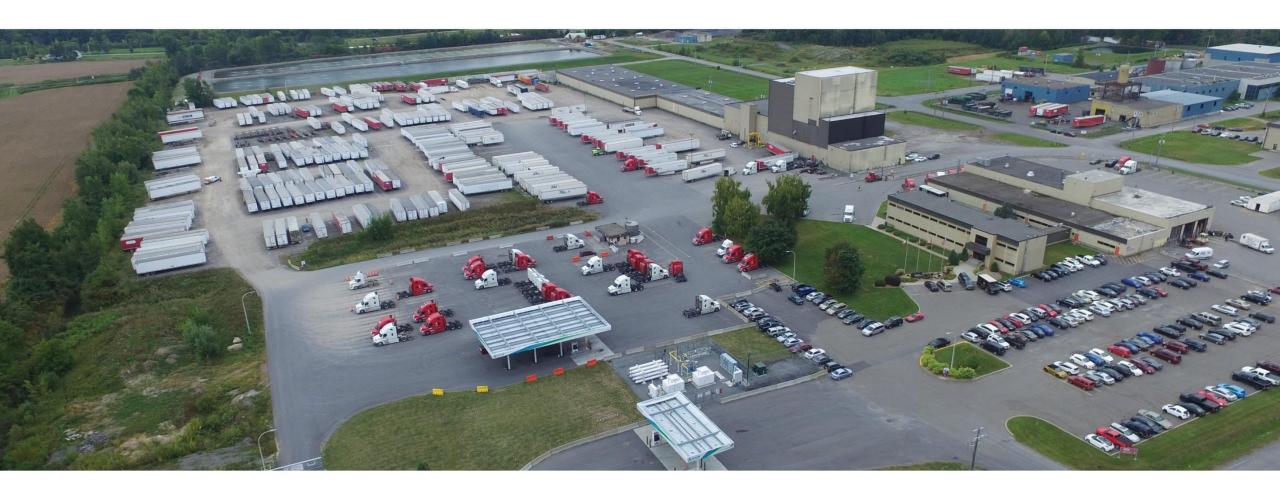

## ENJOY THE BENEFITS THAT THE C.A.T. EXPERIENCE HAS TO OFFER.

CAT.CA

**C.A.T. North America**, founded in 1978, is a premier trucking company servicing all of North America with its nine divisions and over 26 terminals. Our transportation solutions cover a broad range of needs, including intra-Canada, US-Canada cross-border, US domestic, Mexico North and Southbound. With a fleet of 1875 power units and 4300 trailers, as well as a vast network of over 10,000 logistics partners, C.A.T. North America offers customized transportation services tailored to meet the unique needs of each customer. Our commitment to service, safety, innovation, and sustainability has earned us recognition as a best fleet to drive for in 2023 and a best-managed company for seven consecutive years.

1875

+

**2600** 

+

**26** 

#### **Trucks**

Most of our trucks are under three years old, and our trailers are predominantly under two years old.

#### **Employees**

Our fully dedicated team of professionals is ready to take on any challenge.

#### Locations

Our terminals are located in high density locations across North America, giving your company unlimited access to all locations governed by the USMCA treaty.