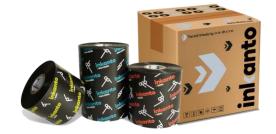

## Ribbon

### Flat Head

>axr9 >axrtx

>axr8 >axrel

>axr7+

>axR1

>apxfH+

>aPR6

>awxfH

awr8

>awr1

### Near Edge

>axR900

>axr800

>axR600

>aPX650

>aPR600

>aPR400