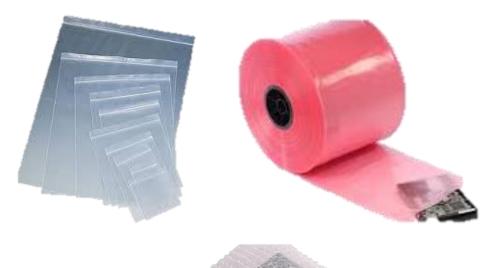

# Laddaŵn

- Flat
- Zip-lock
- Bubble
- Antistatic

# Bags

## **Packaging Supplies**