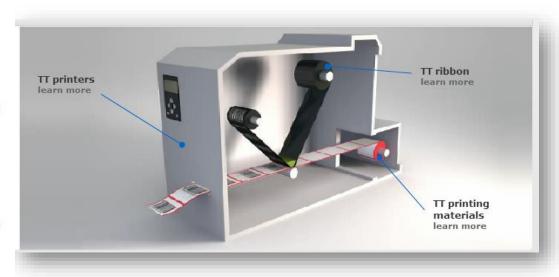

## Ribbon

### Flat Head

>axr9 >axrtx

>axr8 >axrel

>axr7+

>axR1

>apxfH+

>aPR6

>awxfH

### Near Edge

>axR900

>axr800

>axR600

>aPX650

>aPR600

>aPR400