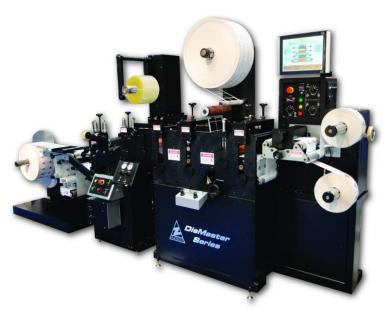

### **Equipment**

DieMaster RR Series - 4013

Epson SurePress L-4033AW Digital Label