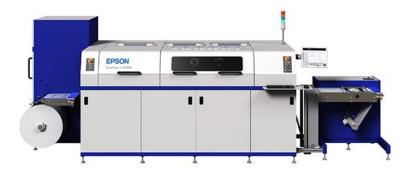

### **Equipment**

DieMaster RR Series - 4013

Epson SurePress L-4033AW Digital Label