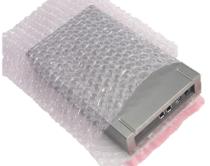

## **Packing List**

- Standard Size
- Any Size

➤ Protective Sleeve

# Laddaŵn

- Flat
- Zip-lock
- Bubble
- Antistatic

# Bags

## **Packaging Supplies**