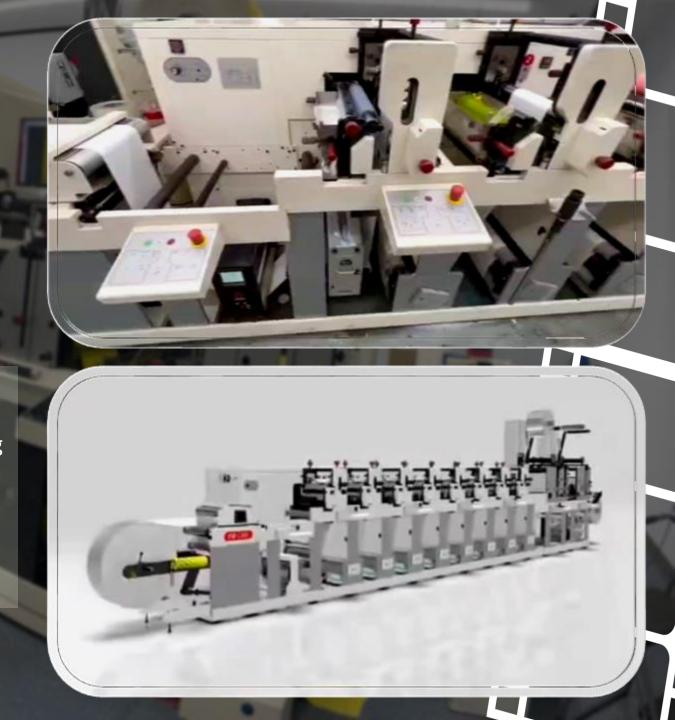

## MACHINE PRINTING PROCESS

### NILPETER FB-3300

#### MACHINE BENEFITS:

- 228 m/min. mechanical speed (750 FeetPM)
- Ideal choice for high quality, cost-effective printing
- Based on modular Flexo technology for easy configuration
- Fast job changes based on easy configuration