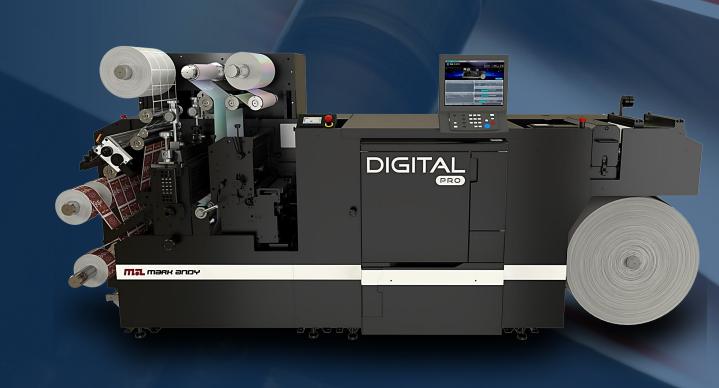

Hand in hand with our Digital Pro 3 CMYK
Dry Toner Printer CMYK dry toner
electrophotography, Flexo decoration &
converting in the same printer

Both machines gives us the ability to run label stock and film according to the design of our customer.

## DIGITAL PRO 3

#### MACHINE BENEFITS:

- True 77 fpm (23,5mm) speeds
- Digital printing
- All process in the same machine
- Extended game CMYK with FRESH COLORS
- Semi rotary Die-cutting in line converting
- Images and resolutions will not be affected on the printing process