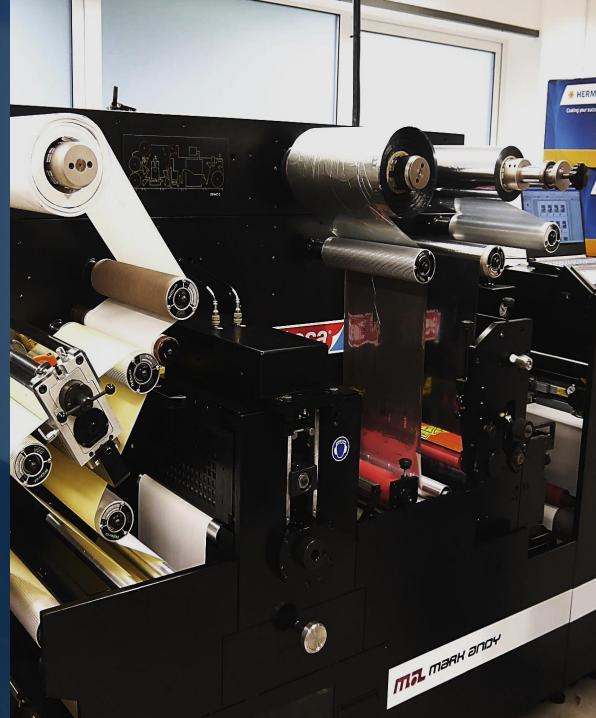

## MACHINE PRINTING PROCESS

## DIGITAL PRO 3

#### MACHINE BENEFITS:

- True 77 fpm (23,5mm) speeds
- Digital printing
- All process in the same machine
- Extended game CMYK with FRESH COLORS
- Semi rotary Die-cutting in line converting
- Images and resolutions will not be affected on the printing process