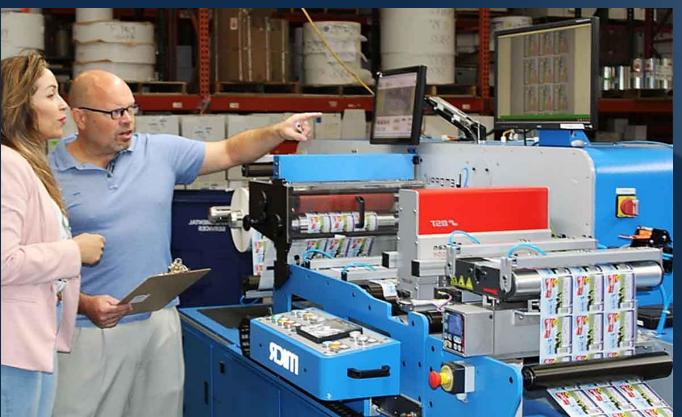

## MACHINE PRINTING PROCESS

### NILPETER FB-3300

#### MACHINE BENEFITS:

- 228 m/min. mechanical speed (750 FeetPM)
- Ideal choice for high quality, cost-effective printing
- Based on modular Flexo technology for easy configuration
- Fast job changes based on easy configuration