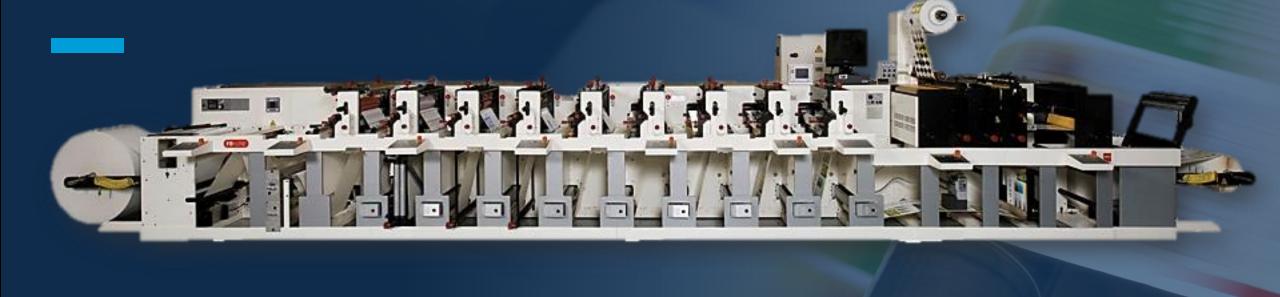

#### WE CONVERT ALL TYPES OF LABELS FROM ANY TYPE OF FILMS

Our 8 color **Nilpeter FB-3300** Web printing press with multiple die stations is capable of high-quality printing at a maximum speed of 750 ft/min, which makes it the fastest in the narrow web industry.

### NILPETER FB-3300

#### MACHINE BENEFITS:

- 228 m/min. mechanical speed (750 FeetPM)
- Ideal choice for high quality, cost-effective printing
- Based on modular Flexo technology for easy configuration
- Fast job changes based on easy configuration