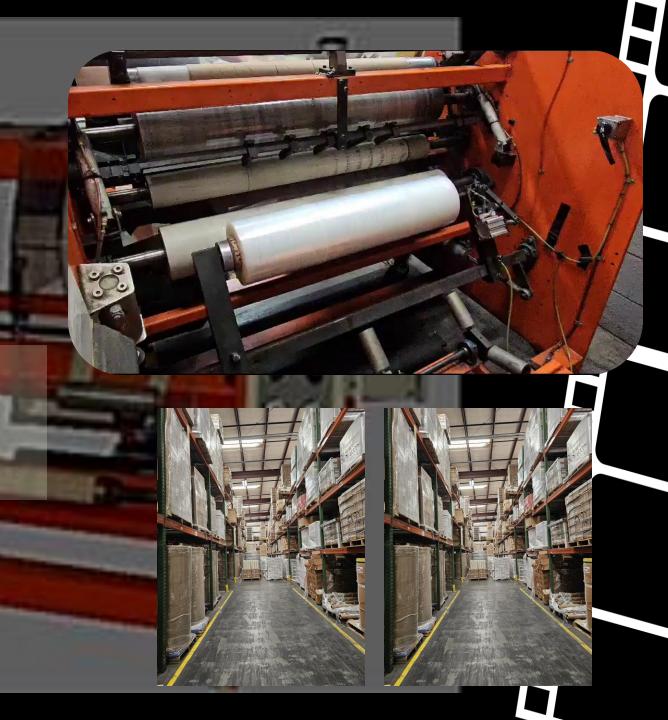

#### MACHINE BENEFITS:

- Customized meassurements
- High exit velocity producting 2,952 fpm ~ 60 coils
   /min