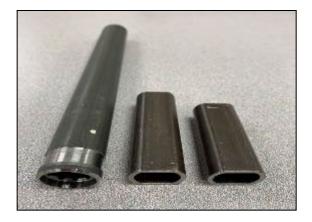

# **ANGSTROM TUBULAR SOLUTIONS**

- Tube Bending
  - ✓ Mild Steel
  - ✓ Stainless Steel
  - ✓ Aluminum
- Assembly
- Robotic Welding
- Spot-Welding
- End-Forming
- Automated TIG Welding