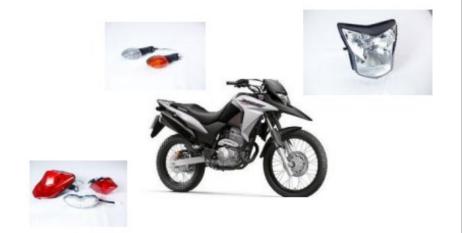

#### **Motorcycle Lighting**

### **Capabilities:**

- Injection
- Metalizing
- Coating
- Welding / Gluing
- Assembly
- Leak Test / Electrical Test