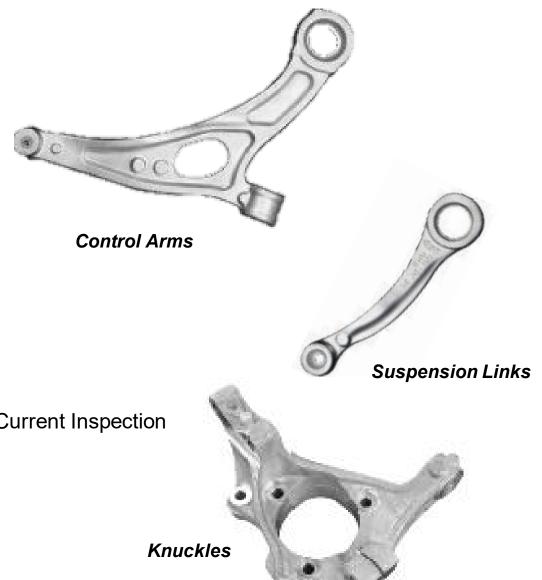

Greenwood, SC

**Aluminum** 

- Suspension & Drive Train Components
- Control Arms
- Knuckles
- Yoke, Diff. Covers
- Blocks & Flanges

#### **Piedras Division**

Piedras, MX

Knuckles

# Division

- Safety Critical Knuckles Control Arm
- Driveline Stator Hsg.
- Gravity Cast
- Precision Machining

#### Wapakoneta, OH

- Safety Critical Knuckles Control Arm Cradles & Crossmembers
- Powertrain **Brackets**
- Low Pressure Cast

#### Conneaut, OH

- · Safety Critical Knuckle Control Arm and Links
  - Driveline Stator & Clutch Housings
  - · Gravity Cast
  - Precision Machining