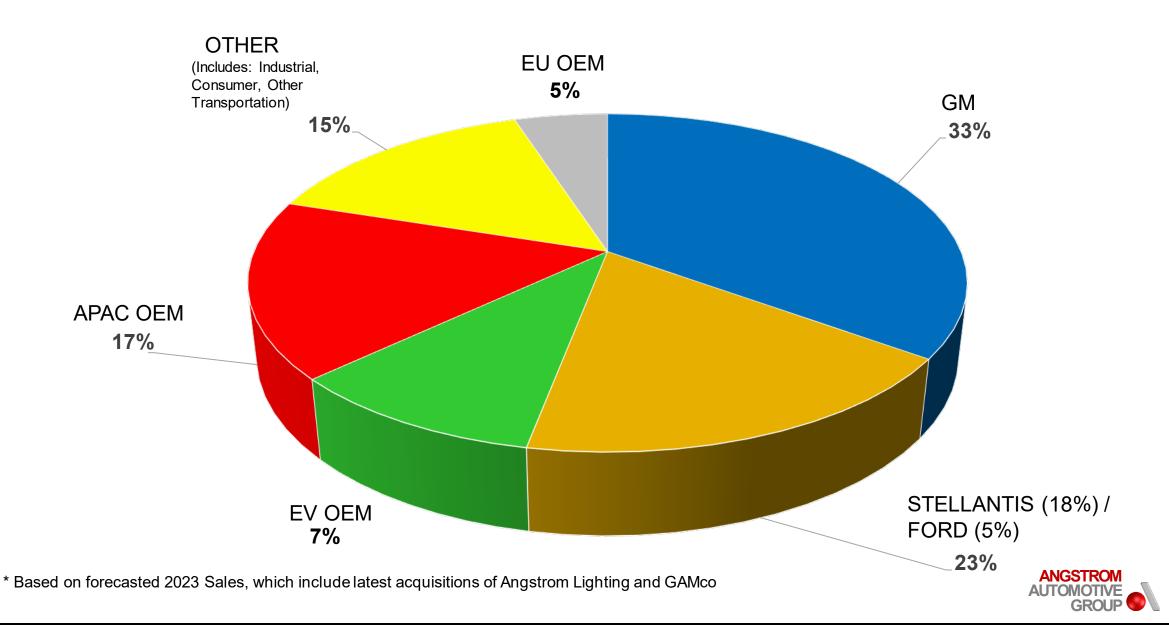

#### **Resin Based**

Aspen Tec Air

Vantec

Angstrom Fiber (2)

<sup>\*</sup> Based on forecasted 2023 Sales, which include latest acquisitions of Angstrom Fiber, Angstrom Lighting and GAMco