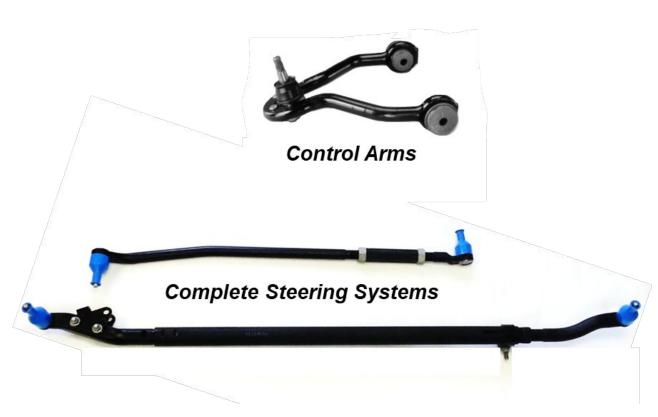

Albemarle, NC

Steel

- Steering Linkages
- Suspension Assemblies
- Control Arms
- Track Bars
- Center / Toe Links

Eger, Hungary

Steel

- Crown Wheels
- Clutch Bodies
- Synchronizer Rings
- Transmission Gears
- Sun Gears / Hubs

# **ENFORGE**

- Blank Cutting
- Steel Forging
- Precision Machining
- Assembly
  - ✓ Bushing Presses Assemblies
  - ✓ Press and Crimp Assemblies
  - ✓ Robotic Loading

Track Bars