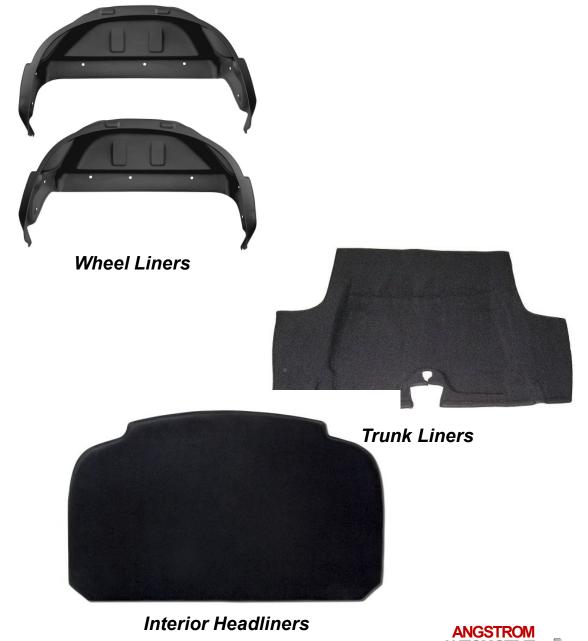

Brighton, MI Manchester, TN

Polyurethane Foam

- Energy Absorbing
- Interior Components

Brantford, Ontario Auburn, Maine Englewood, Ohio Sydney, Ohio Polyester Fibers

- Interior Components
- Underbody Protection
- NVH materials

# **ANGSTROM FIBER**

- Raw Material Production
- Fiber Forming
- Compression Molding
- Robotic Waterjet Cutting
- Assembly