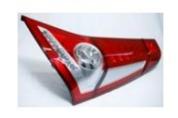

# **ANGSTROM LIGHTING**

#### **Motorcycle Lighting**

### **Capabilities:**

- Injection
- Metalizing
- Coating
- Welding / Gluing
- Assembly
- Leak Test / Electrical Test