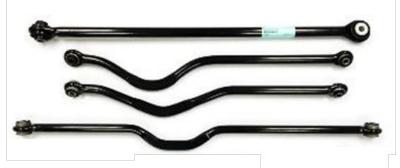

Albemarle, NC

Steel

- Steering Linkages
- Suspension Assemblies
- Control Arms
- Track Bars
- Center / Toe Links

Eger, Hungary

Steel

- Crown Wheels
- Clutch Bodies
- Synchronizer Rings
- Transmission Gears
- Sun Gears / Hubs

# **ENFORGE**

- Blank Cutting
- Steel Forging
- Precision Machining
- Assembly
  - ✓ Bushing Presses Assemblies
  - ✓ Press and Crimp Assemblies
  - ✓ Robotic Loading

Track Bars