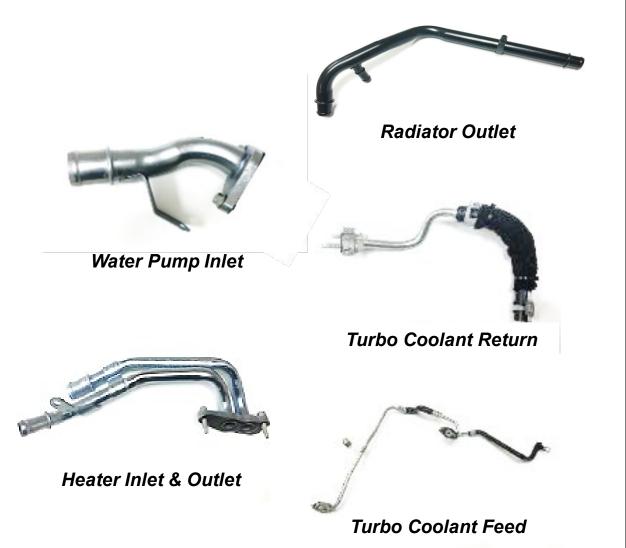

Ortonville, MI

- Engine Coolant / Air Bleed Tubes
- Turbocharger Coolant Feed Tubes
- Heater Inlet & Outlet Tubes
- Water Pump Inlet Tubes

Tipp City, OH

Structural Stamping

- Fabricated & Welded Assemblies
- Clutch Assemblies
- Heavy Truck Comp.
- Plastic over metal overlay