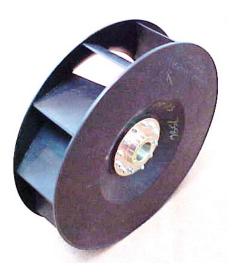

Munster, IN Plastic Injection

- Fans (Appliances, Medical & Automobiles)
- Blower Wheels
- Automotive Engine Cooling Shrouds

Webster City, IA & Falls City, NE

Plastic Injection

- Rec. Vehicle Components
- Small Appliances
- HVAC Assemblies
- Consumer Goods

# **TECAIR**

- Scientific Molding
- Precision Molding
- Kinematic / Functional parts
- Over-Molding / 2 Shot Molding
- Assembly

**Blower Wheel Cover** 

Engine Fan

**HVAC Fan** 

- Plastic Injection Molding
- SolidWorks, Cad Key and AutoCAD
- Assembly
- Vibration Welding
- Automation