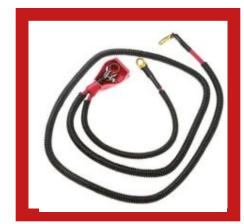

### **Products:**

**Bearing Cups** 

**Driveshafts** 

Pitman Arms

# **ANGSTROM TUBULAR SOLUTIONS**

- Tube Bending
  - ✓ Mild Steel
  - ✓ Stainless Steel
  - ✓ Aluminum
- Assembly
- Robotic Welding
- Spot-Welding
- End-Forming
- Automated TIG Welding