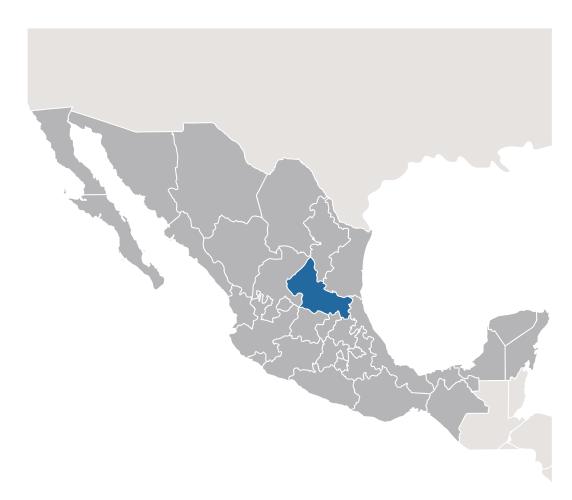

### SAN LUIS POTOSI, MEXICO PRIVILEGED GEOGRAPHICAL POSITION

Within a radius of 500 km there is access to 77.0 MM potential consumers:

- 60% of the country's population
- 70% of the country's exports
- 70% of the country's manufacturing companies
- 79% of the domestic market
- 78% of GDP

#### Population of the state 2.8MM people

- Metropolitan Area 1.7MM people

\* Source Secretary of Development of Economic SLP