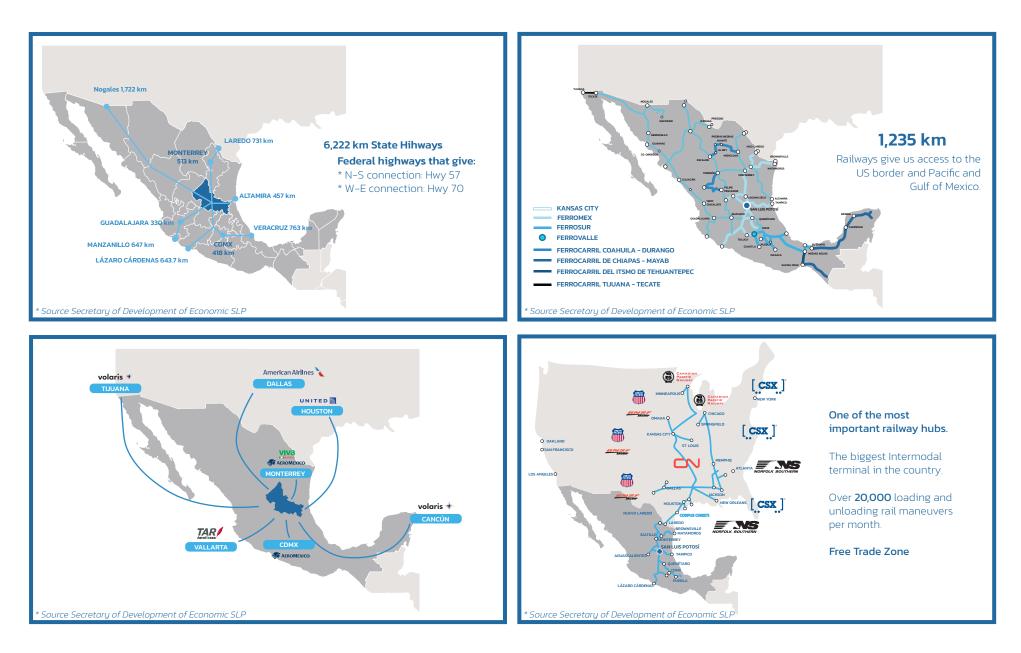

*

From start to finish we seek to exceed customer expectations.











SSM



# INDUSTRIES







# Design Laser cutting Punching Bending **Sheet rolled Machine center** Welding **Finishes**



#### **PROJECT EXECUTION**







# HIGH-TECH MACHINERY AND EQUIPMENT ON SITE

Constant innovation with cutting-edge technology.



















### SAN LUIS POTOSI, MEXICO PRIVILEGED GEOGRAPHICAL POSITION



Within a radius of 500 km there is access to 77.0 MM potential consumers:

- 60% of the country's population
- 70% of the country's exports
- 70% of the country's manufacturing companies
- 79% of the domestic market
- 78% of GDP

#### Population of the state 2.8MM people

- Metropolitan Area 1.7MM people

\* Source Secretary of Development of Economic SLP

# LOGISTICS INFRASTRUCTURE





# NEW PRODUCTION FACILITES IN THE SHORT TERM

Additional machinery: Trumpf 3030 laser and Trumpf 5130 blending machine.

Finishes: electrostatic paiting.



**Héctor Daniel Dávalos** Sales manager

- **\$ +52 44 4822 1603**
- (S) +52 44 4185 3013
- 🗹 ventas@ssmetal.mx
- www.ssmetal.mx
- © Guanos 635, colonia Guanos, CP 78174, San Luis Potosi.