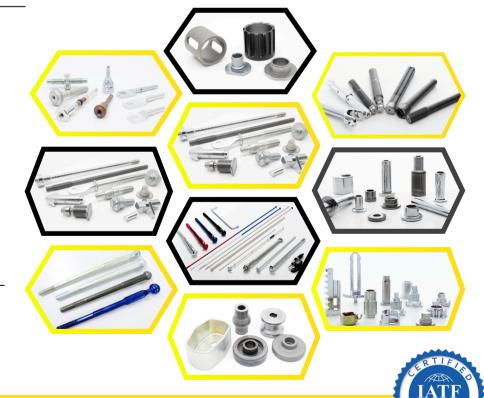

# **COLD FORGED PARTS FOR:**

- Steering
- Transmission
- Chassis, Body
- Anti Vibration Rubber
- Seat
- Seat Belt
- FV/FC
- Harness

### **CAPABILITIES:**

- Cold Forging
- Machining
- Press

Tapping

Grinding