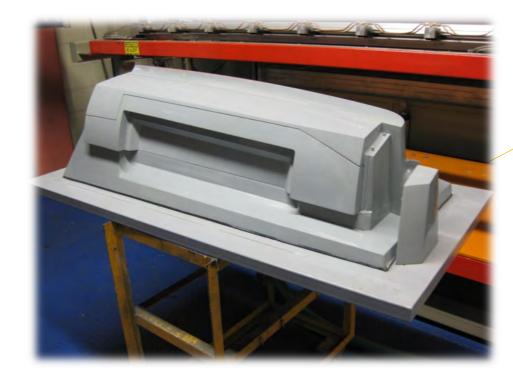

# **POLYRETHANE INJECTION**

- Mold Manufacturing •
- 2 Machines Cannon L-40 Capacity 39 g to 39 kg

  - Cannon L-100
    Capacity 39 kg to 89 kg

Conversion

**Urvan Load** 

Cover

thermoformed wheel turns

#### Cargo Tray Organizer

Thermoformed panel covers instruments

Plate door

Luggage racks, air conditioning covers, side covers, roof panel, thermoformed