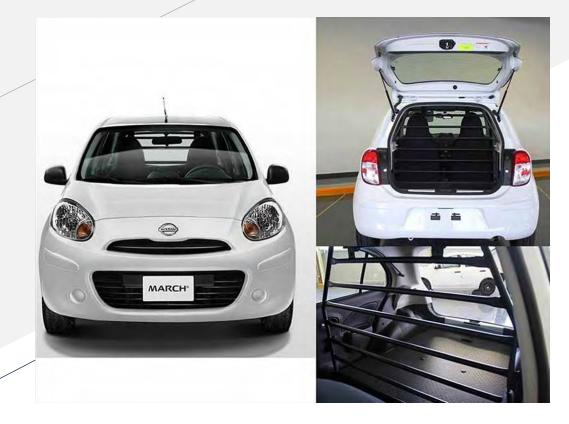

- Welding Robot
- AWS Process certification
- AWS Certified welders







# MIG & TIG WELDING

- Made in house Fixtures
- AWS Process certification
- AWS Certified welders







# PIPE CUTTING AND CNC BENDING

- CNC bending
- Different pipes and calipers
- Custom desing



CNC Bending



Cutting



# Stamping

- 100 Tons Machine
- 40 Tons Machine









#### **POWDER PAINTING**

- Batch oven 2.5 m x 1.8 m x 1.55
- Ideal for low-medium volume
- Automotive finishing







### ASSEMBLY



- Bonding metal-metal
- Final assembly for accesories (Mirrors, sunscreens, handrails)





#### NP 300 Stake Body









#### BART Train Handrails

#### San Francisco, USA



### **IMPERSEALCO PRODUCTS ON URBAN TRANSPORT HANDRAILS**







#### **Conversion Cargo auto March Nissan and Urvan cargo**







#### **Conversion Cargo auto JAC Esei1 Electric and Gasoline**









## IMPERSEALCO PROCESSES

#### **Plastic Division**

Thermoforming CNC trimming Polyurethane

#### **MANUFACTURE OF THERMOFORMING MOLDS**

It has all the infrastructure and technology for the internal manufacture of thermoforming molds and cutting last for thermoforming parts







# **PLASTIC DIVISION**

#### THERMOFORMING

- Two Single station of 4 x 8 Feet
- One Single station of 7 x 11 Feet
- One Three station of 7 x 11 Feet

#### **Rotary thermoformer 3 stations 7 x 11 Feets**



#### **Thermoformer Single station 7 x 11 Feets**



**Thermoformer Single station 4 x 8 Feets** 

# **CNC TRIMMING**

- Four Kuka trimming robots
- One simultaneous 5-axis CNC router Double table 10'x 12'
- Two 5-axis CNC router 5