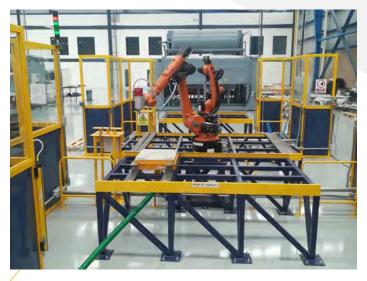

# **CNC TRIMMING**

- Four Kuka trimming robots
- One simultaneous 5-axis CNC router Double table 10'x 12'
- Two 5-axis CNC router 5'x 10'

#### Kuka 6-axis robots