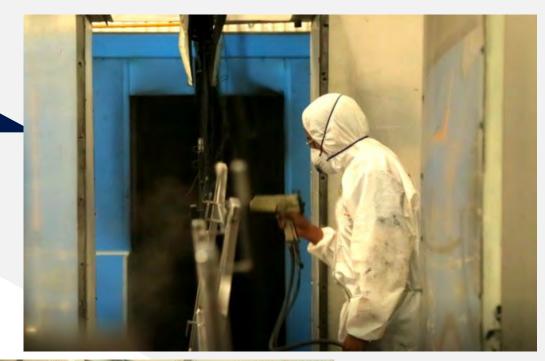

#### **POWDER PAINTING**

- Batch oven 2.5 m x 1.8 m x 1.55
- Ideal for low-medium volume
- Automotive finishing