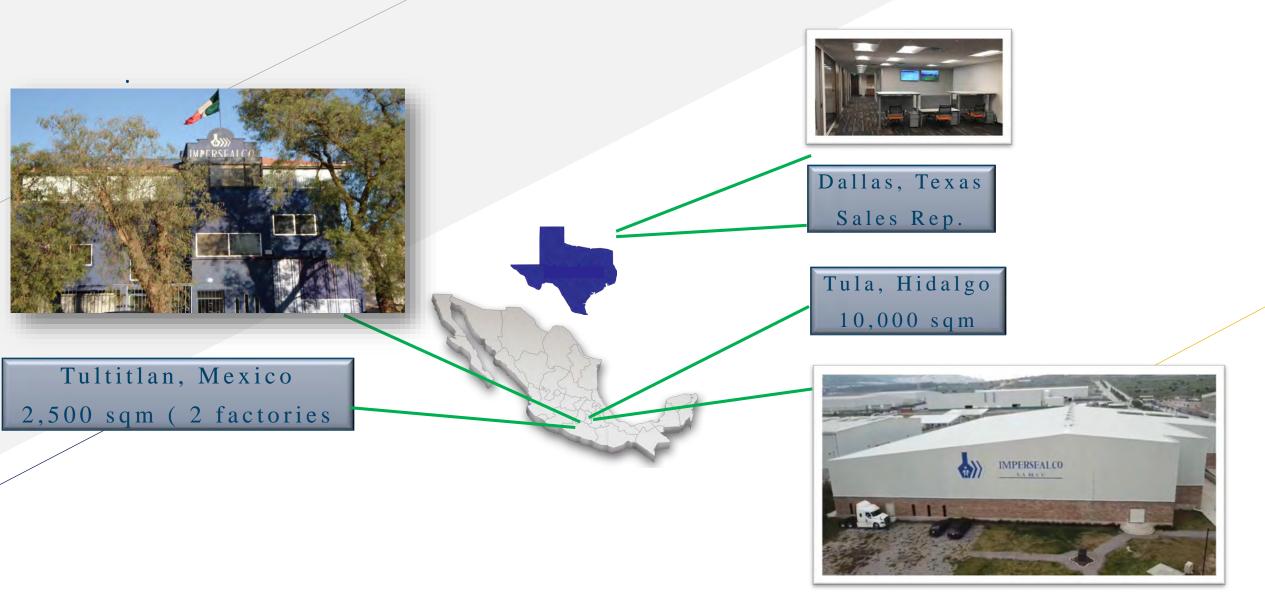

2024



• Mexican company certified on ISO 9001:2015 and ISO 14001:2015 with more than 30 years of experience in the automotive, bus and trains market, offering integral solutions to our clients combining our product development department and our manufacturing process.



### **IMPERSEALCO LOCATIONS**





# MARKET

- Buses
- Trucks
- Trains
- Automovil
- motorcars
- Furniture

















CAD design, CAM programming and CAE simulations are performed with our qualified engineers using software to perform simulations and reverse engineer design.





0

### **3D SCAN INSPECTION**





#### IMPERSEALCO PROCESSES

#### **Plastic Division**

#### **Metalmechanic Division**

Cutting and CNC Bending for sheet Stamping Pipe cutting Bending pipe Polishing Milling Robot Welding MIG & TIG welding Woodworking Powder painting Assembly lines

Thermoforming CNC trimming Bonding with metal parts PUR injection



# **METAL MECANIC DIVISION**

Impersealco facilities



### METAL SHEET CUTTING AND CNC BENDING

- New Machinery for cutting and Bending Metal Sheets
- Sheet length up to 3 meter









#