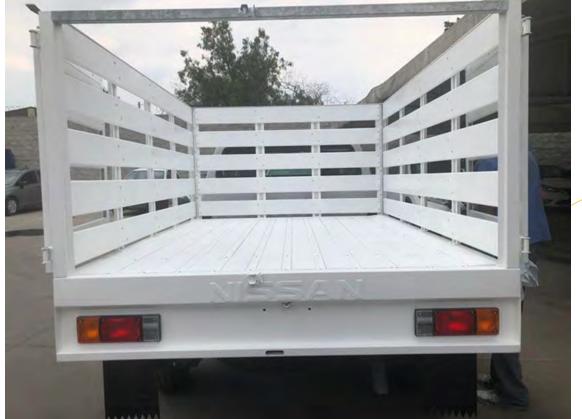

Impersealco facilities



### METAL SHEET CUTTING AND CNC BENDING

- New Machinery for cutting and Bending Metal Sheets
- Sheet length up to 3 meter









#### **TIG & MIG WELDING**

- Welding Robot
- AWS Process certification
- AWS Certified welders







# MIG & TIG WELDING

- Made in house Fixtures
- AWS Process certification
- AWS Certified welders







# PIPE CUTTING AND CNC BENDING

- CNC bending
- Different pipes and calipers
- Custom desing



CNC Bending



Cutting



# Stamping

- 100 Tons Machine
- 40 Tons Machine









#### **POWDER PAINTING**

- Batch oven 2.5 m x 1.8 m x 1.55
- Ideal for low-medium volume
- Automotive finishing







### ASSEMBLY



- Bonding metal-metal
- Final assembly for accesories (Mirrors, sunscreens, handrails)





#### NP 300 Stake Body









#### BART Train Handrails

#### San Francisco, USA



### **IMPERSEALCO PRODUCTS ON URBAN TRANSPORT HANDRAILS**







#### **Conversion Cargo auto March Nissan and Urvan cargo**







#### **Conversion Cargo auto JAC Esei1 Electric and Gasoline**









## IMPERSEALCO PROCESSES

#### **Plastic Division**

Thermoforming CNC trimming Polyurethane

#### **MANUFACTURE OF THERMOFORMING MOLDS**

It has all the infrastructure and technology for the internal manufacture of thermoforming molds and cutting last for thermoforming parts







# **PLASTIC DIVISION**

#### THERMOFORMING

- Two Single station of 4 x 8 Feet
- One Single station of 7 x 11 Feet
- One Three station of 7 x 11 Feet

#### **Rotary thermoformer 3 stations 7 x 11 Feets**



#### **Thermoformer Single station 7 x 11 Fee