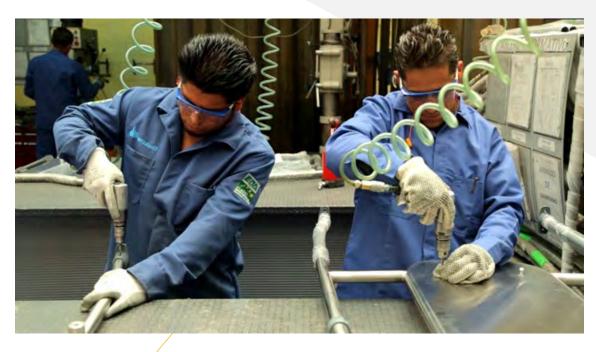

#### **TIG & MIG WELDING**

- Welding Robot
- AWS Process certification
- AWS Certified welders

# MIG & TIG WELDING

- Made in house Fixtures
- AWS Process certification
- AWS Certified welders