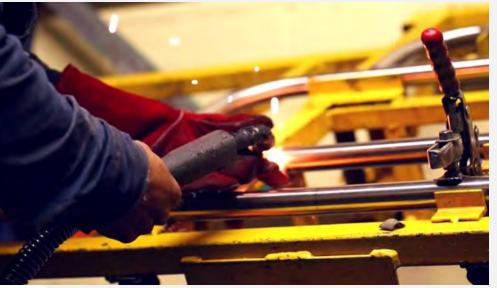

# PIPE CUTTING AND CNC BENDING

- CNC bending
- Different pipes and calipers
- Custom desing

CNC Bending

Cutting