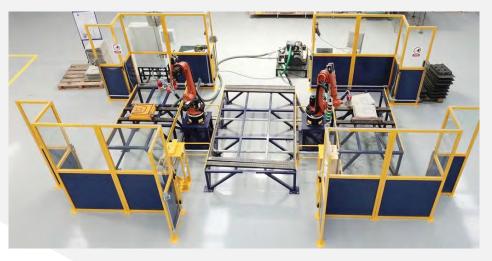

# **CNC TRIMMING**

- Four Kuka trimming robots
- One simultaneous 5-axis CNC router Double table 10'x 12'
- Two 5-axis CNC router 5'x 10'

#### Kuka 6-axis robots