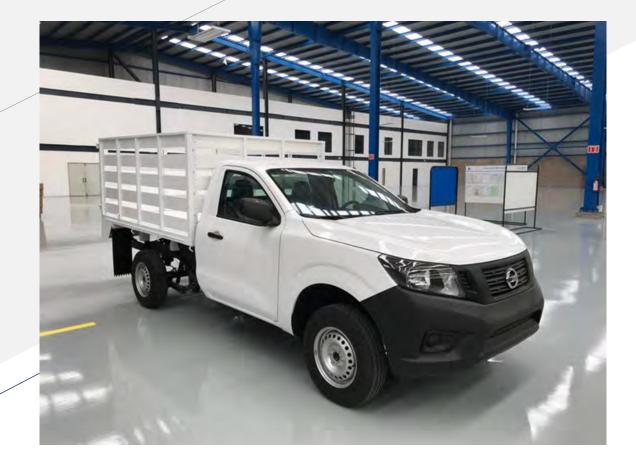

Impersealco facilities



### METAL SHEET CUTTING AND CNC BENDING

- New Machinery for cutting and Bending Metal Sheets
- Sheet length up to 3 meter









#### **TIG & MIG WELDING**

- Welding Robot
- AWS Process certification
- AWS Certified welders







# MIG & TIG WELDING

- Made in house Fixtures
- AWS Process certification
- AWS Certified welders







# PIPE CUTTING AND CNC BENDING

- CNC bending
- Different pipes and calipers
- Custom desing



CNC Bending



Cutting



# Stamping

- 100 Tons Machine
- 40 Tons Machine









#### **POWDER PAINTING**

- Batch oven 2.5 m x 1.8 m x 1.55
- Ideal for low-medium volume
- Automotive finishing







### ASSEMBLY



- Bonding metal-metal
- Final assembly for accesories (Mirrors, sunscreens, handrails)





#### NP 300 Stake Body









#### BART Train Handrails

#### San Francisco, USA



### **IMPERSEALCO PRODUCTS ON URBAN TRANSPORT HANDRAILS**







#### **Conversion Cargo auto March Nissan and Urvan cargo**







#### **Conversion Cargo auto JAC Esei1 Electric and Gasoline**









## IMPERSEALCO PROCESSES

#### **Plastic Division**

Thermoforming CNC trimming Polyurethane

#### **MANUFACTURE OF THERMOFORMING MOLDS**

It has all the infrastructure and technology for the internal manufacture of thermoforming molds and cutting last for thermoforming parts







# **PLASTIC DIVISION**

#### THERMOFORMING

- Two Single station of 4 x 8 Feet
- One Single station of 7 x 11 Feet
- One Three station of 7 x 11 Feet

#### **Rotary thermoformer 3 stations 7 x 11 Feets**



#### **Thermoformer Single station 7 x 11 F