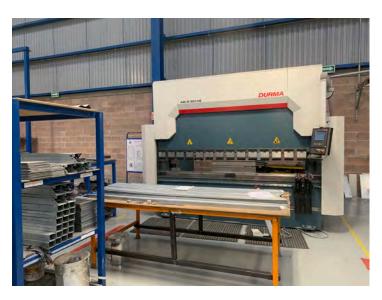

### METAL SHEET CUTTING AND CNC BENDING

- New Machinery for cutting and Bending Metal Sheets
- Sheet length up to 3 meter