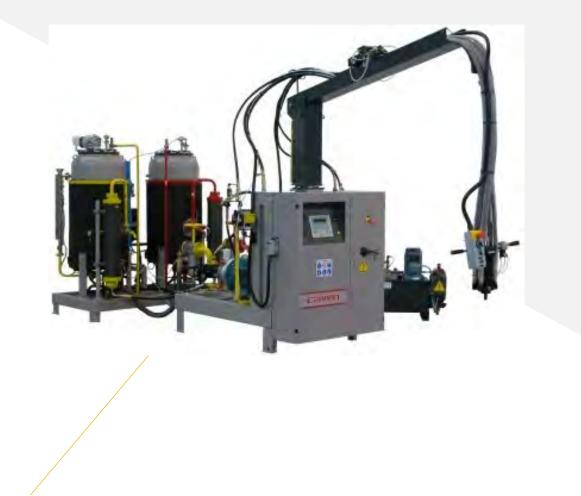

# **POLYRETHANE INJECTION**

- Mold Manufacturing •
- 2 Machines Cannon L-40 Capacity 39 g to 39 kg

  - Cannon L-100
    Capacity 39 kg to 89 kg

Conversion

**Urvan Load** 

Cover

thermoformed wheel turns