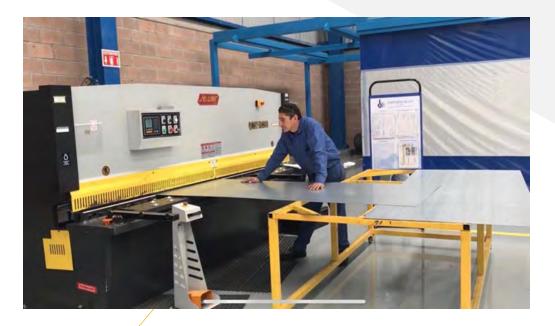

### METAL SHEET CUTTING AND CNC BENDING

- New Machinery for cutting and Bending Metal Sheets
- Sheet length up to 3 meter