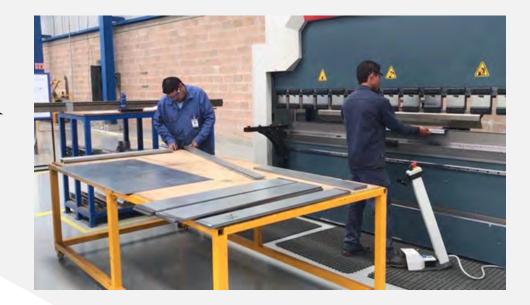

### METAL SHEET CUTTING AND CNC BENDING

- New Machinery for cutting and Bending Metal Sheets
- Sheet length up to 3 meter