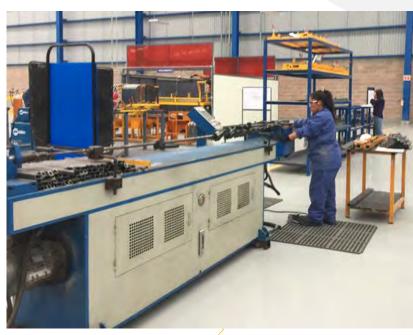

### METAL SHEET CUTTING AND CNC BENDING

- New Machinery for cutting and Bending Metal Sheets
- Sheet length up to 3 meter