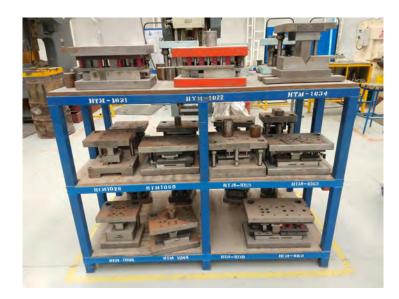

Cutting and CNC Bending for sheet Stamping Pipe cutting Bending pipe Polishing Milling Robot Welding MIG & TIG welding Woodworking Powder painting Assembly lines

Thermoforming CNC trimming Bonding with metal parts PUR injection



# **METAL MECANIC DIVISION**

Impersealco facilities



### METAL SHEET CUTTING AND CNC BENDING

- New Machinery for cutting and Bending Metal Sheets
- Sheet length up to 3 meter









#### **TIG & MIG WELDING**

- Welding Robot
- AWS Process certification
- AWS Certified welders







# MIG & TIG WELDING

- Made in house Fixtures
- AWS Process certification
- AWS Certified welders







# PIPE CUTTING AND CNC BENDING

- CNC bending
- Different pipes and calipers
- Custom desing



CNC Bending



Cutting



# Stamping

- 100 Tons Machine
- 40 Tons Machine









#### **POWDER PAINTING**

- Batch oven 2.5 m x 1.8 m x 1.55
- Ideal for low-medium volume
- Automotive finishing







### ASSEMBLY



- Bonding metal-metal
- Final assembly for accesories (Mirrors, sunscreens, handrails)





#### NP 300 Stake Body









#### BART Train Handrails

#### San Francisco, USA



### **IMPERSEALCO PRODUCTS ON URBAN TRANSPORT HANDRAILS**







#### **Conversion Cargo auto March Nissan and Urvan cargo**







#### **Conversion Cargo auto JAC Esei1 Electric and Gasoline**









## IMPERSEALCO PROCESSES

#### **Plastic Division**

Thermoforming CNC trimming Polyurethane

#### **MANUFACTURE OF THERMOFORMING MOLDS**

It has all the infrastructure and technology for the internal manufacture of thermoforming molds and cutting last for thermoforming par