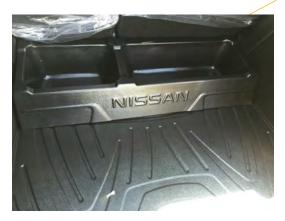

#### Cargo Tray Organizer

Thermoformed panel covers instruments

Plate door

Luggage racks, air conditioning covers, side covers, roof panel, thermoformed