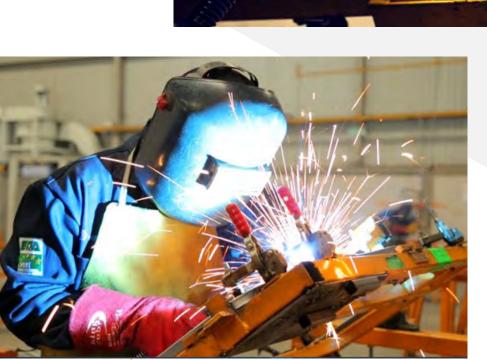

#### **TIG & MIG WELDING**

- Welding Robot
- AWS Process certification
- AWS Certified welders

# MIG & TIG WELDING

- Made in house Fixtures
- AWS Process certification
- AWS Certified welders