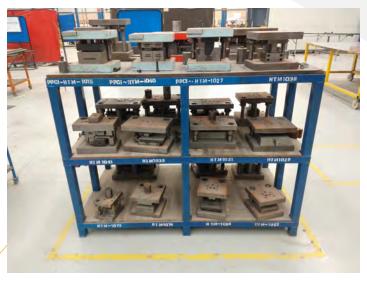

ing and CNC Bending for sheet Stamping Pipe cutting Bending pipe Polishing Milling Robot Welding MIG & TIG welding Woodworking Powder painting Assembly lines

Thermoforming CNC trimming Bonding with metal parts PUR injection



# **METAL MECANIC DIVISION**

Impersealco facilities



### METAL SHEET CUTTING AND CNC BENDING

- New Machinery for cutting and Bending Metal Sheets
- Sheet length up to 3 meter









#### **TIG & MIG WELDING**

- Welding Robot
- AWS Process certification
- AWS Certified welders







# MIG & TIG WELDING

- Made in house Fixtures
- AWS Process certification
- AWS Certified welders







# PIPE CUTTING AND CNC BENDING

- CNC bending
- Different pipes and calipers
- Custom desing



CNC Bending



Cutting



# Stamping

- 100 Tons Machine
- 40 Tons Machine









#### **POWDER PAINTING**

- Batch oven 2.5 m x 1.8 m x 1.55
- Ideal for low-medium volume
- Automotive finishing







### ASSEMBLY



- Bonding metal-metal
- Final assembly for accesories (Mirrors, sunscreens, handrails)





#### NP 300 Stake Body









#### BART Train Handrails

#### San Francisco, USA



### **IMPERSEALCO PRODUCTS ON URBAN TRANSPORT HANDRAILS**







#### **Conversion Cargo auto March Nissan and Urvan cargo**







#### **Conversion Cargo auto JAC Esei1 Electric and Gasoline**









## IMPERSEALCO PROCESSES

#### **Plastic Division**

Thermoforming CNC trimming Polyurethane

#### **MANUFACTURE OF THERMOFORMING MOLDS**

It has all the infrastructure and technology for the internal manufacture of thermoforming molds and cutting last for thermoforming parts