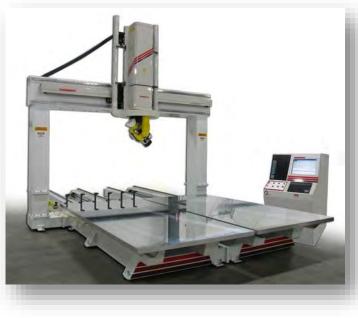

# **CNC TRIMMING**

- Four Kuka trimming robots
- One simultaneous 5-axis CNC router Double table 10'x 12'
- Two 5-axis CNC router 5'x 10'

#### Simultaneous 5-Axis CNC Router Double Table 10'x 12