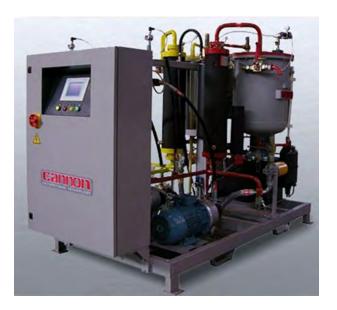

# **POLYRETHANE INJECTION**

- Mold Manufacturing •
- 2 Machines Cannon L-40 Capacity 39 g to 39 kg

  - Cannon L-100
    Capacity 39 kg to 89 kg

Conversion

**Urvan Load** 

Cover

thermoformed wheel turns