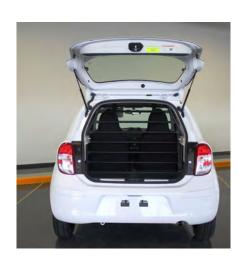

### ASSEMBLY

- Bonding metal-metal
- Final assembly for accesories (Mirrors, sunscreens, handrails)