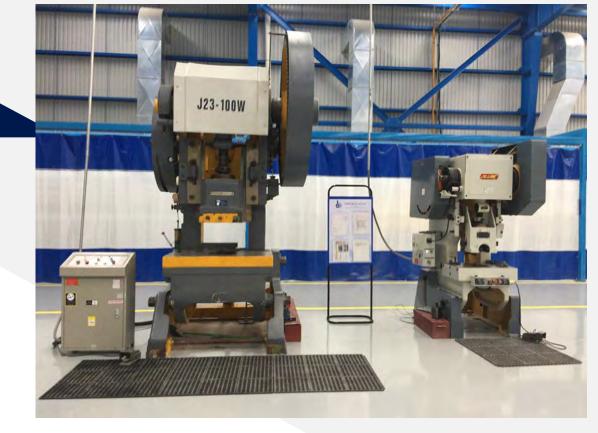

tting and CNC Bending for sheet Stamping Pipe cutting Bending pipe Polishing Milling Robot Welding MIG & TIG welding Woodworking Powder painting Assembly lines

Thermoforming CNC trimming Bonding with metal parts PUR injection



# **METAL MECANIC DIVISION**

Impersealco facilities



### METAL SHEET CUTTING AND CNC BENDING

- New Machinery for cutting and Bending Metal Sheets
- Sheet length up to 3 meter









#### **TIG & MIG WELDING**

- Welding Robot
- AWS Process certification
- AWS Certified welders







# MIG & TIG WELDING

- Made in house Fixtures
- AWS Process certification
- AWS Certified welders







# PIPE CUTTING AND CNC BENDING

- CNC bending
- Different pipes and calipers
- Custom desing



CNC Bending



Cutting



# Stamping

- 100 Tons Machine
- 40 Tons Machine









#### **POWDER PAINTING**

- Batch oven 2.5 m x 1.8 m x 1.55
- Ideal for low-medium volume
- Automotive finishing







### ASSEMBLY



- Bonding metal-metal
- Final assembly for accesories (Mirrors, sunscreens, handrails)





#### NP 300 Stake Body









#### BART Train Handrails

#### San Francisco, USA



### **IMPERSEALCO PRODUCTS ON URBAN TRANSPORT HANDRAILS**







#### **Conversion Cargo auto March Nissan and Urvan cargo**







#### **Conversion Cargo auto JAC Esei1 Electric and Gasoline**









## IMPERSEALCO PROCESSES

#### **Plastic Division**

Thermoforming CNC trimming Polyurethane

#### **MANUFACTURE OF THERMOFORMING MOLDS**

It has all the infrastructure and technology for the internal manufacture of thermoforming molds and cutting last for thermoforming parts