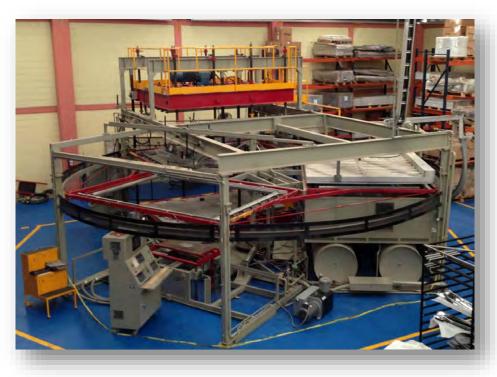

#### THERMOFORMING

- Two Single station of 4 x 8 Feet
- One Single station of 7 x 11 Feet
- One Three station of 7 x 11 Feet

#### **Rotary thermoformer 3 stations 7 x 11 Feets**