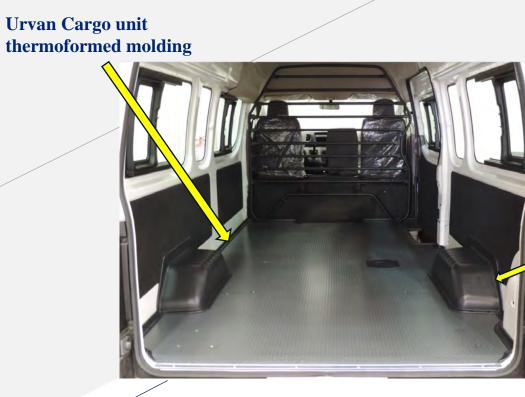

#### **Conversion Cargo auto March Nissan and Urvan cargo**

# **POLYRETHANE INJECTION**

- Mold Manufacturing •
- 2 Machines Cannon L-40 Capacity 39 g to 39 kg

  - Cannon L-100
    Capacity 39 kg to 89 kg

Conversion

**Urvan Load** 

Cover

thermoformed wheel turns