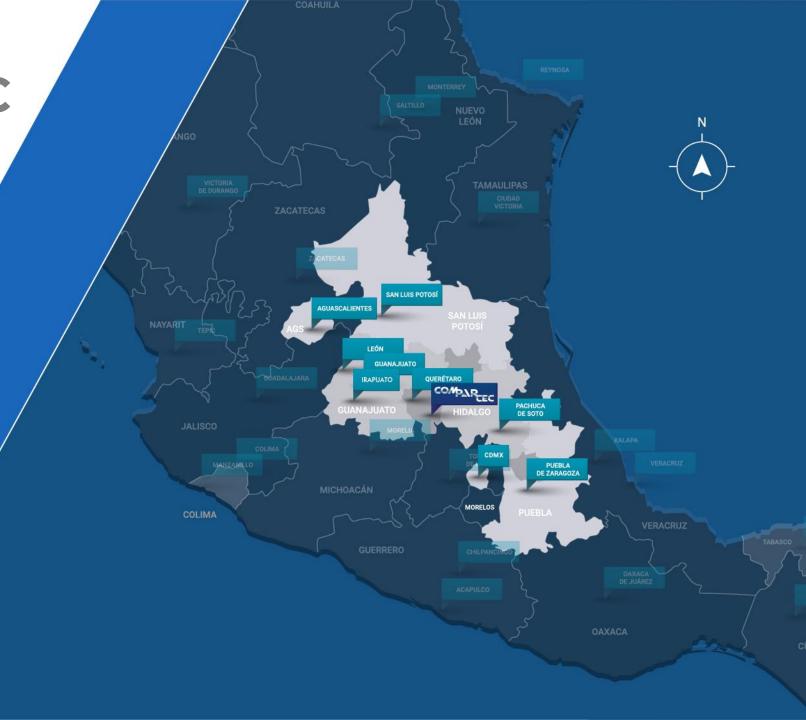

### ESTRATEGIC LOCATION

#### San Juan del Rio, Qro to:

• El Marques, Qro.: 60 Km

• Parque Industrial Querétaro : 77 Km

• México City: 164 Km

• Celaya: 105 Km

• Irapuato: 179 Km

• Leon: 225 Km

• Aguascalientes: 340 Km

• San Luis Potosí: 255 Km

• Puebla: 277 Km

CAPABILITIES

• 100 to 2100T Injection molding machines

Tool Shop / 16 Ton Crane

Build to print Program Management

• In line & offline Assemblies

• 2 CMM / Touch Point & Optical