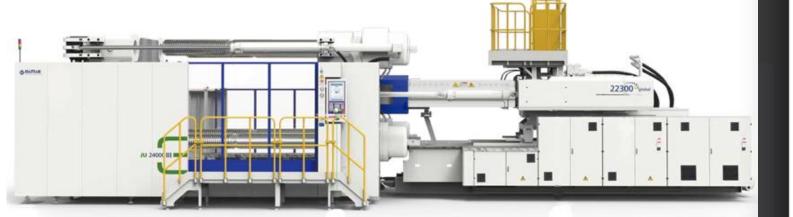

## INJECTION MACHINES

| TONNAGE     | QTY       | ROBOT    |
|-------------|-----------|----------|
| 2100        | 1         | V        |
| <u>1300</u> | <u>2</u>  | <b>✓</b> |
| 1000        | 1         | <b>✓</b> |
| <u>750</u>  | 1         | <b>✓</b> |
| <u>650</u>  | 4         | <b>✓</b> |
| <u>500</u>  | 1         |          |
| <u>450</u>  | 1         |          |
| <u>400</u>  | <u>2</u>  |          |
| <u>350</u>  | 1         | <b>✓</b> |
| 300         | 1         |          |
| <u>250</u>  | <u>3</u>  | <b>✓</b> |
| 200         | <u>3</u>  | <b>V</b> |
| <u>150</u>  | 4         | <b>✓</b> |
|             | <u>25</u> |          |