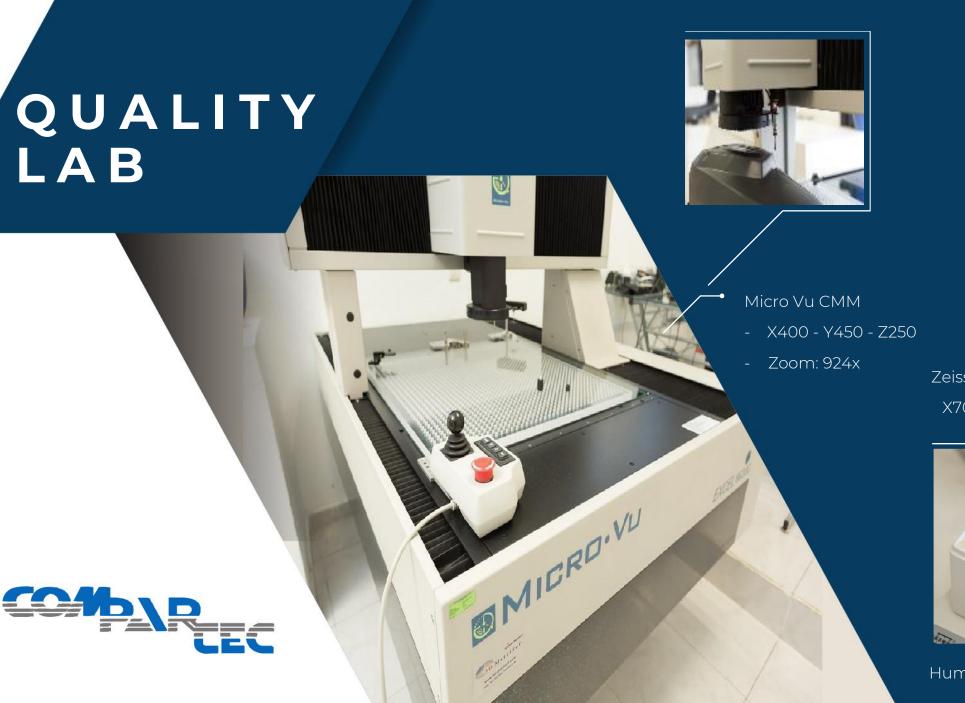

# TOOL ROOM

PUK Micro Welder

Milling Machine

2 Grinding Machines

2 lathes

Zeiss Spectrum CMM X700 - Y1000 - Z600

Humidity Tester