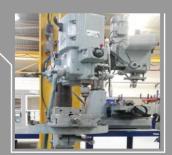

## INJECTION MACHINES

| TONNAGE     | QTY       | ROBOT    |
|-------------|-----------|----------|
| 2100        | 1         | V        |
| <u>1300</u> | <u>2</u>  | <b>✓</b> |
| 1000        | 1         | <b>✓</b> |
| <u>750</u>  | 1         | <b>✓</b> |
| <u>650</u>  | 4         | <b>✓</b> |
| <u>500</u>  | 1         |          |
| <u>450</u>  | 1         |          |
| <u>400</u>  | <u>2</u>  |          |
| <u>350</u>  | 1         | <b>✓</b> |
| 300         | 1         |          |
| <u>250</u>  | <u>3</u>  | <b>✓</b> |
| 200         | <u>3</u>  | <b>V</b> |
| <u>150</u>  | 4         | <b>✓</b> |
|             | <u>25</u> |          |