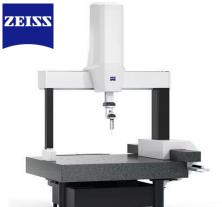

MARPOSS BRAND SCAN BY VISION M60 TECH SPECS MEASUREMENT RANGE: LONG (0-600 mm, DIAMETER (140 mm) **RESOLUTION:** 0.0001 mm. SOFTWARE: MARPOSS OPTO QUICK 2021

CMM ZEISS BRAND MODEL: SPECTRUM 10/12/6 TECH SPECS: (X) AXIS: 1000 mm, (Y) AXIS:1200 mm, (Z) AXIS: 600 mm. RESOLUTION: 0.0001 mm.