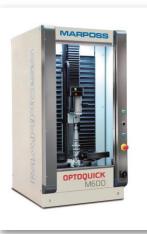

MARPOSS BRAND SCAN BY VISION M60 TECH SPECS MEASUREMENT RANGE: LONG (0-600 mm, DIAMETER (140 mm) **RESOLUTION:** 0.0001 mm. SOFTWARE: MARPOSS OPTO QUICK 2021

CMM ZEISS BRAND MODEL: SPECTRUM 10/12/6 TECH SPECS: (X) AXIS: 1000 mm, (Y) AXIS:1200 mm, (Z) AXIS: 600 mm. RESOLUTION: 0.0001 mm.