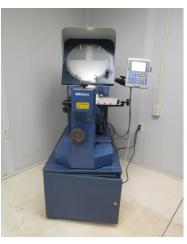

### **Comparador Óptico: MITUTOYO**

CMM MITUTOYO BRAND MODEL: CRYSTAL PLUS 776 TECH SPECS: (X) AXIS: 700 mm, (Y) AXIS:700 mm y (Z) AXIS:600 mm. RESOLUTION: 0.0001 mm. SOFTWARE: M COSMO BASIC

MITUTOYO BRAND OPTICAL COMPARATOR MODEL: PH-A-14 TECH SPECS: (X) AXIS:200 mm, (Y) AXIS: 100 mm RESOLUTION: 0.0001 mm PROJECTION: 10 lenses