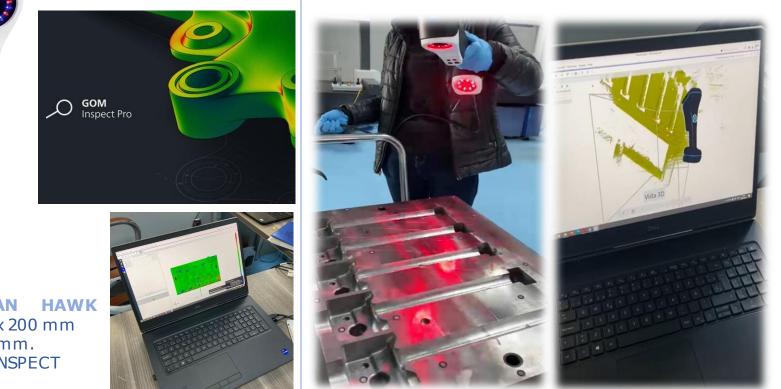

#### **T-SCAN HAWK : ZEISS**

#### WITH THE CAPABILITIES TO MAKE REVERSE ENGINEERING AND DIMENSIONAL REPORTS OF MULTIPLE PIECES WITH DIFFERENT DIMENSIONS.

# MEASUREMENT TECHNOLOGY

MODEL: T- SCAN HAWK RANGE: malla 200 x 200 mm RESOLUTION: 0.01 mm. SOFTWARE: GOM INSPECT