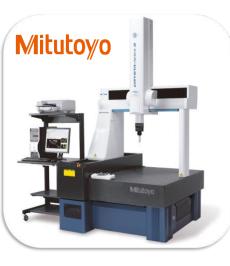

### **Comparador Óptico: MITUTOYO**

CMM MITUTOYO BRAND MODEL: CRYSTAL PLUS 776 TECH SPECS: (X) AXIS: 700 mm, (Y) AXIS:700 mm y (Z) AXIS:600 mm. RESOLUTION: 0.0001 mm. SOFTWARE: M COSMO BASIC

MITUTOYO BRAND OPTICAL COMPARATOR MODEL: PH-A-14 TECH SPECS: (X) AXIS:200 mm, (Y) AXIS: 100 mm RESOLUTION: 0.0001 mm PROJECTION: 10 lenses