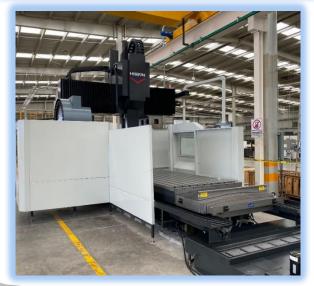

### **BRIGDE MILLINGS**

### **TECHNICAL SPECIFICATIONS**

### HAITIAN GLU 23x30

X = 3,200 mm Y = 2,200 mm Z = 800 mm

### HAITIAN GLU 18x30

X = 3,200 mm Y = 2,200 mm Z = 1000 mm