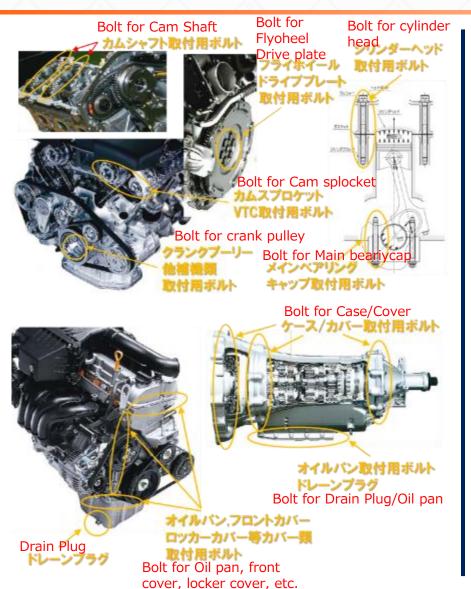

#### √ For Engine Units

Crank Pulley Bolt, Cam Shaft Bolt, etc.

Ball stud, Tie Rod, Outer Sockets

Cylinder Head Bolt, etc.