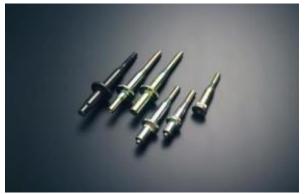

### ✓ For Suspension Syste

Suspension Slant Axial Pins

**Body Mounting Pins** 

Dog Bone (for fixing Suspension)

#### ✓ For Body System & others

Various Flange Bolts

Flange Bolts with Washer Assembly

Toe Adj. Bolt