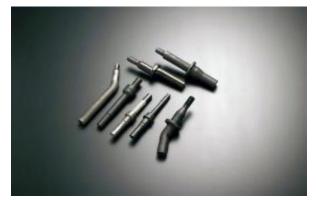

### ✓ For Steering System

Pinion Gear

### ✓ For Suspension Syste

Suspension Slant Axial Pins

**Body Mounting Pins** 

Dog Bone (for fixing Suspension)