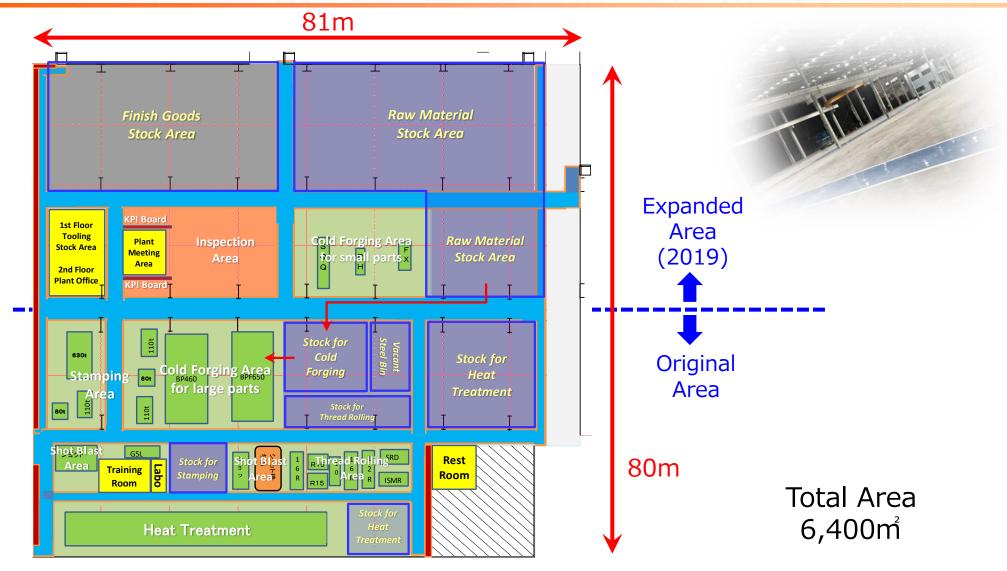

# Plant Layout

# Equipment

| PROCESS        | MACHINE                                          |  |
|----------------|--------------------------------------------------|--|
| Cold Forging   | 5 sets in operation<br>1 new set<br>(installing) |  |
| Thread Rolling | 9 sets                                           |  |
| Press Machines | From 80 ~ 630 T<br>5 sets                        |  |
| Heat Treatment | 1 Line                                           |  |