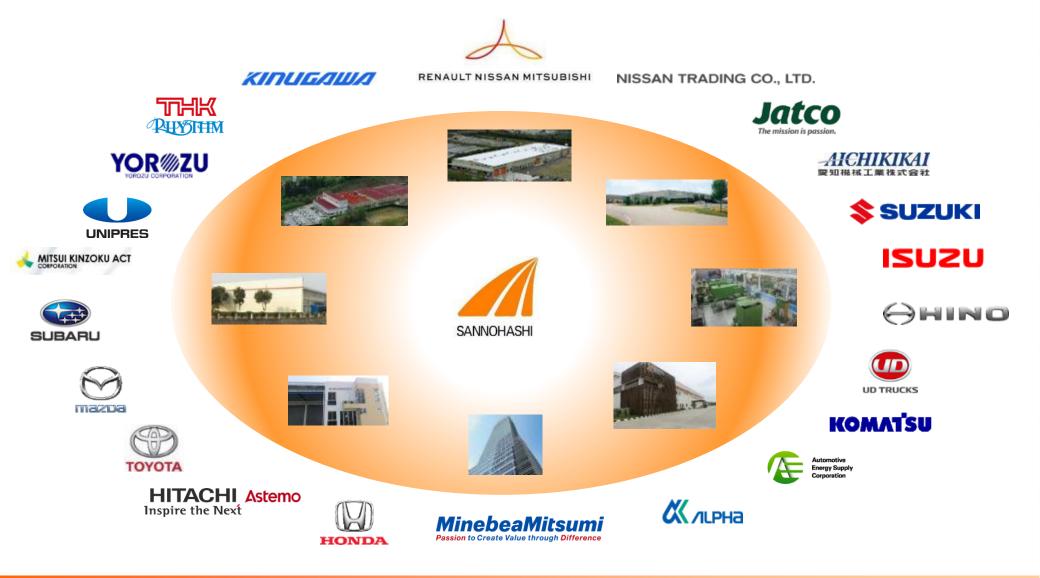

# SANNOHASHI MANUFACTURING MEXICO SA de CV



Sales Department

One Century of Innovative Fastener Technology

### List of Contents



- 1. Sannohashi Global Network
- Main Global Customers
- 3. SMM Company Profile
- 4. SMM History
- 5. SMM Main Customers
- 6. Location in Mexico
- 7. Products



# Global Network



### "SANNOHASHI close to the customers"



# North America Network





# Main Global Customers





# Overview

**Address** 



Company Name

Sannohashi Manufacturing Mexico S.A. de C.V.

Circuito San Roque Sur No.503 Int. A,

Parque Industrial Santa Fe  $\, {
m I\hspace{-.1em}I} \,$  ,

Silao, GTO., CP 36275 Mexico

**Capital** US\$20,900,000 (\$417,659,817 MXN)

Shareholder Sannohashi Corporation (Japan)

Tohoku Sannohashi Corporation (Japan)

Employees Around 130 Employees

(as of April 2024)

**General Director** Koji SAITO (Japanese)

Plant Area Approx. 6,500m

Main Products

Sophisticated Engine Bolts / Pins and others

(Please refer to Product pages.)

URL http://www.sannohashi.co.jp/



# SMM History



| Oct, 20 | 012 | Company | Founded |
|---------|-----|---------|---------|
|---------|-----|---------|---------|

Jan, 2013 Starts Sales Operations

**Apr, 2013** Plant facilit