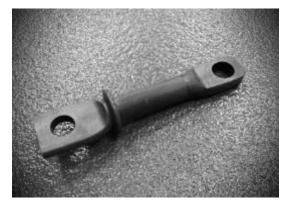

### ✓ For Suspension Syste

Suspension Slant Axial Pins

**Body Mounting Pins** 

Dog Bone (for fixing Suspension)