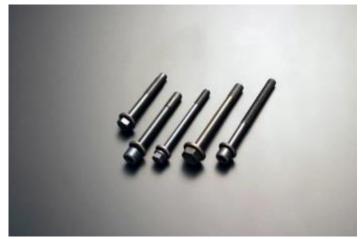

#### √ For Engine Units

Crank Pulley Bolt, Cam Shaft Bolt, etc.

Ball stud, Tie Rod, Outer Sockets

Cylinder Head Bolt, etc.

#### ✓ For Body System & others

Various Flange Bolts

Flange Bolts with Washer Assembly

Toe Adj. Bolt