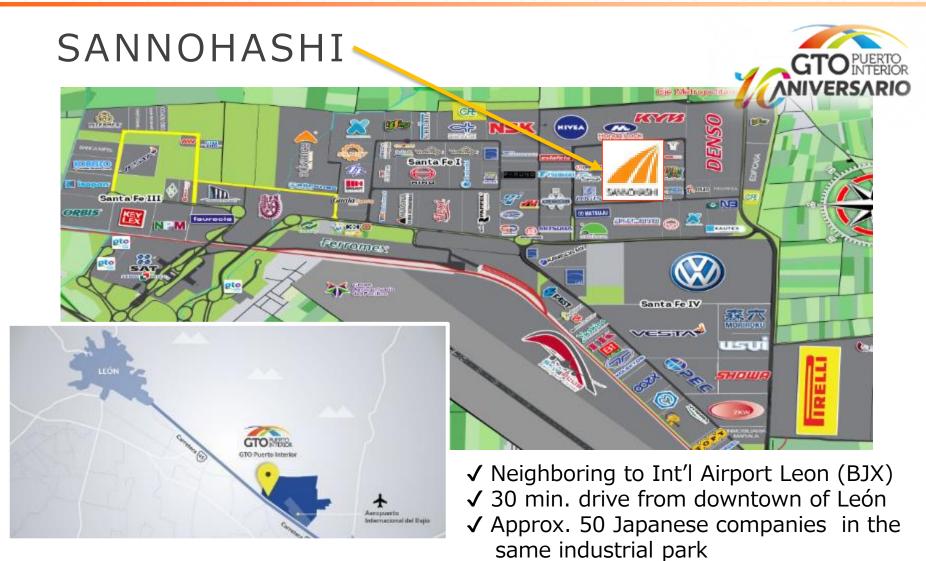

# Location

Located in Central of Mexico, easy access to various directions

# Location ( Puerto Interior)