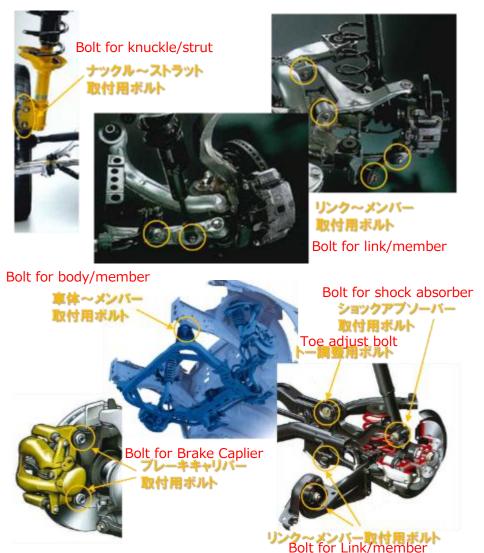

### ✓ For Suspension Syste

Suspension Slant Axial Pins

**Body Mounting Pins** 

Dog Bone (for fixing Suspension)

#### ✓ For Body System & others

Various Flange Bolts

Flange Bolts with Washer Assembly

Toe Adj. Bolt