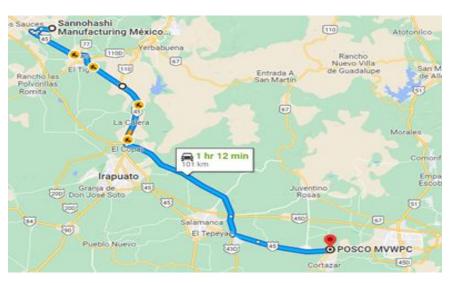

# Material Advantage

Sannohashi is one of the stockholders of drawing company "POSCO - MVWPC", located in Celaya, Guanajuato.

- → Strong relationship with the Material Supplier
- → Shorter logistics = less quality risk
- → Quick and Flexible deliveries