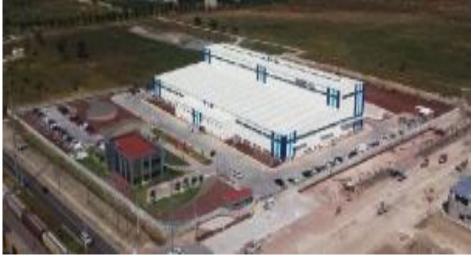

# Overview

**Address** 

Company Name

Sannohashi Manufacturing Mexico S.A. de C.V.

Circuito San Roque Sur No.503 Int. A,

Parque Industrial Santa Fe  $\, {
m I\hspace{-.1em}I} \,$  ,

Silao, GTO., CP 36275 Mexico

Plant Area Approx. 6,500m

Main Products

Sophisticated Engine Bolts / Pins and others

(Please refer to Product pages.)

URL http://www.sannohashi.co.jp/