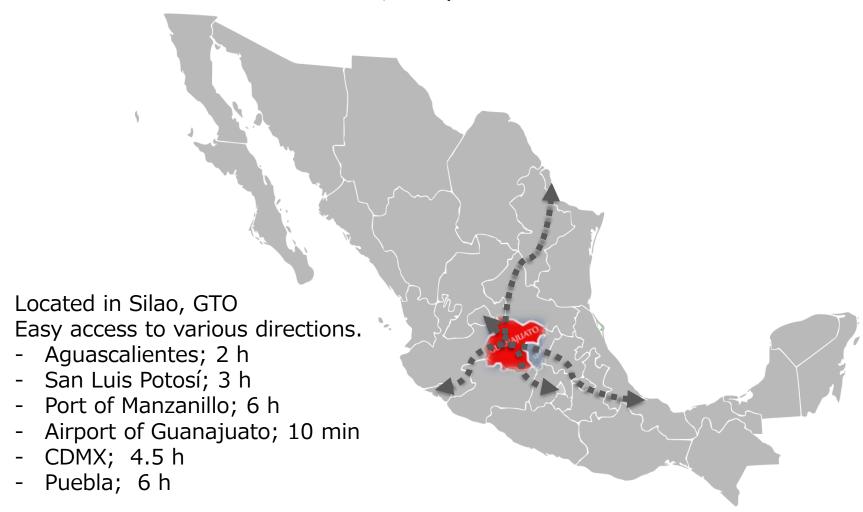

6949 Certificate



#### RA02-0172/2022

IATF:0459171

AENOR certifies that the organization

#### SANNOHASHI MANUFACTURING MÉXICO S.A. DE C.V.

has a quality management system according to the IATF 16949:2016 Standard

At the following site of production: Circuito San Roque Sur No. 503 Int. A. Parque Industrial Santa Fe Ampliación. 36275 - Silao (GUANAJUATO - México)

For the following activities: Design and manufacture of bolts, nuts and forged pieces

Exclusion: None

Remote location: See Annex

First Issued on: 2022-10-07 Validity date: 2025-10-06





Page 1 of 2

# Main Customers in Mexico



#### Supply to various OEMs direct and Tier 1.







RENAULT NISSAN MITSUBISHI



































# Location



Located in Central of Mexico, easy access to various directions



# Location ( Puerto Interior)





# Plant Layout





# Equipment



| PROCESS        | MACHINE                                          |  |
|----------------|--------------------------------------------------|--|
| Cold Forging   | 5 sets in operation<br>1 new set<br>(installing) |  |
| Thread Rolling | 9 sets                                           |  |
| Press Machines | From 80 ~ 630 T<br>5 sets                        |  |
| Heat Treatment | 1 Line                                           |  |

# Products



### ✓ For Steering System



Pinion Gear

#### √ For Engine Units



Crank Pulley Bolt, Cam Shaft Bolt, etc.



Ball stud, Tie Rod, Outer Sockets



Cylinder Head Bolt, etc.

# Products



### ✓ For Suspension Syste



Suspension Slant Axial Pins



**Body Mounting Pins**