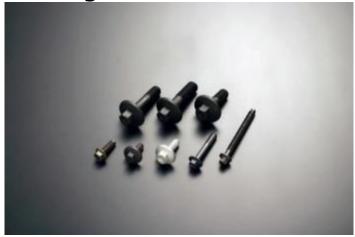

### ✓ For Suspension Syste

Suspension Slant Axial Pins

**Body Mounting Pins** 

Dog Bone (for fixing Suspension)