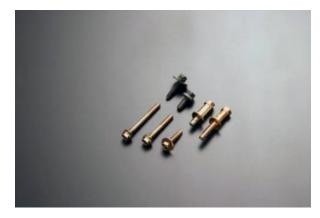

#### √ For Engine Units

Crank Pulley Bolt, Cam Shaft Bolt, etc.

Ball stud, Tie Rod, Outer Sockets

Cylinder Head Bolt, etc.

#### ✓ For Body System & others

Various Flange Bolts

Flange Bolts with Washer Assembly

Toe Adj. Bolt