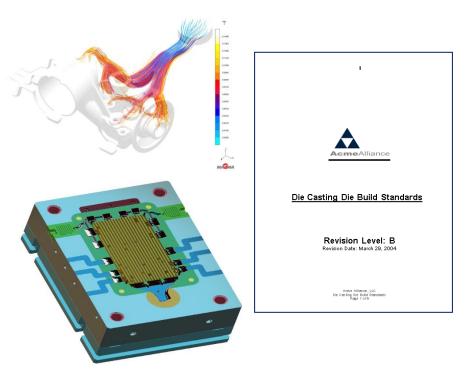

# Acme Alliance Global Tool Build Standard

- o Global Standard Equipment:
  - Die-casting machines: Buhler
  - CNC machining centers: Mori-Seiki & Brother
- o In-house tool design
  - Dedicated Tool Design Staff
  - Magmasoft: die-casting process flow simulation
  - Mastercam: CNC machine programming
  - Pro-Engineer/Creo CAD Modeling
- o Acme Alliance Global Die Cast Die Build Standards
- Alliance Tool Build Partner Provided with:
  - Complete 3D tool model
  - Complete Bill of Materials
  - Specified steel & heat treatments
  - Assembly & detail tool drawings
  - Acme Asia engineers to monitor offshore tool build
- 15-Year Alliance tool build partner in China. Tool build partners also available in Brazil and USA for local tool builds.
- Once completed, tools are sampled at Acme Alliance Asia or Brazil on the same standardized die-cast equipment.