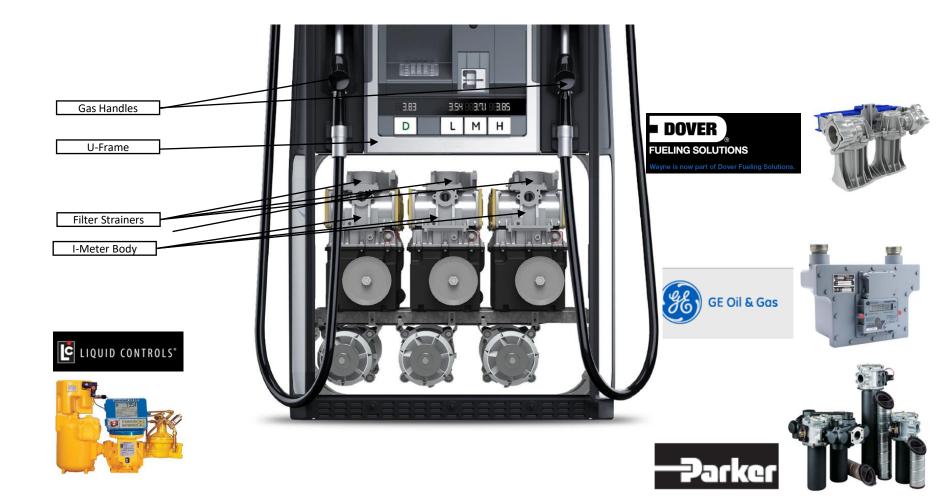

*

Tel: 1-847-272-9520 Email: <u>info@acmealliance.com</u> Address: 3610 Commercial Ave, Northbrook, IL, 60062, USA

#### Pichinin

Tel: 55-11-4555-4677 Email: <u>comercial@pichinin.com.br</u> Address: Rua Juraci Fernandes, 55 |CEP: 09380-150 Maua, SP, Brasil

#### Acme Alliance Asia

Mobile: 13828828050 Tel: 86-755-2798-9916 Email: <u>sales@acmealliance.asia</u> Address: No. 6, Niusheng Road, Kengzi Office, Pingshan New District, Shenzhen, Guangdong Province



400 EMPLOYEES

91 CLIENTS

**18** Alliance Partners

**6** MAJOR MARKET SEGMENTS

**3** REGIONAL FOUNDRIES

**1** GLOBAL STANDARD



# Acme Alliance Sales

USA – China - Brazil



www.acmealliance.com

# **Acme Alliance Global Clients**







# Acme Alliance Automotive





# Acme Alliance Heavy Truck





# Acme Alliance Energy



# Acme Alliance Marine







# Acme Alliance Recreational & Agricultural Products



Acme Alliance Industrial Other







# Acme Alliance North America Alliance Partners



### Great Ingot = Great Castings







**Electroless Nickel Plating** Mil-C-26074



Chromate Conversion







PIONE ET





#### **Powder Coating**

Black Oxide

E-Coating

Phosphate Coating

Silk Screen & Pad Printing

Wet Spray Painting

Zinc Plating





Anodizing Services

ANODIZING

PLATING

YOUR COMPLETE METAL FINISHING SOURCE



MECHANICAL FINISHES



SAPORITO





# Acme Alliance – North America **Equipment Listing**



#### **Die Casting Machines**

| Description                            | <u>Qty</u> |
|----------------------------------------|------------|
| Lester HP (570 MT/630 UST)             | 4