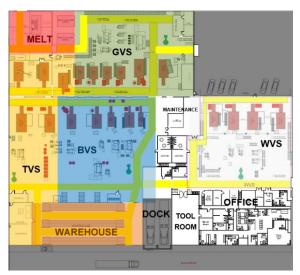

# Acme Alliance – North America **Equipment Listing**

#### **Die Casting Machines**

| Description                            | <u>Qty</u> |
|----------------------------------------|------------|
| Lester HP (570 MT/630 UST)             | 4          |
| Buhler 84 DL (840 MT/925 UST)          | 7          |
| Buhler Ecoline Pro 84 (840 MT/925 UST) | 2          |
| Buhler 66 (660 MT/727 UST)             | 2          |
| Buhler 53 (530 MT/584 UST)             | 2          |
| Total: 17                              |            |

100,000 S.F. / 9,290 S.M. Northbrook, IL 60062 USA

| CNC Machining Centers    |    |
|--------------------------|----|
| Description Qty          |    |
| Mori Seiki NH4000        | 7  |
| Mori Seiki CL-253        | 3  |
| Mori Seiki SV-400        | 1  |
| Mori Seiki SH-400        | 1  |
| Mori Seiki NHX6300       | 1  |
| Mori Seiki SH500         | 1  |
| Mori Seiki MV-40         | 1  |
| Brother TC-R2A           | 3  |
| Brother TC-22A           | 1  |
| Brother TC-32A           | 2  |
| Brother TC-32B           | 6  |
| Brother Speedio R450X1   | 1  |
| Brother Speedio R450X2   | 1  |
| Brother Speedio S500X1   | 2  |
| Total: 3                 | 31 |
| Cas & Flastric Furnesses |    |

#### Gas & Electric Furnaces

| <u>Description</u>              | <u>Qty</u> |
|---------------------------------|------------|
| Striko Westofen Stack Melter's: | 3          |
| Melter/Holders                  | 7          |
| Holding Furnace                 | 14         |

#### Software

**Description** CMM PCDMIS CAD PROENGINEER Flow Simulation: MAGMASOFT

| Quality Process Equipment       |            |
|---------------------------------|------------|
| <u>Description</u>              | <u>Qty</u> |
| Spectrometer                    | 1          |
| Cordax Sheffield Measuring Mach | 2          |
| Hexagon Measuring Mach          | 2          |
| Hardness Testing Mach           | 1          |
| Fluoroscopic X-Ray              | 1          |
| Dedicated air decay leak test   | 12         |
| Cleanliness Test Equipment      |            |
| GT Vision SN: GT0210            | 1          |
| Rotary Degassing                | 1          |
| Wan Degasser                    | 1          |
| Porosity Analysis System        |            |
| PALMER PAS-5000                 | 1          |

| Secondary Equipme         | <u>nt</u>  |
|---------------------------|------------|
| <u>Description</u>        | <u>Qty</u> |
| Automatic ladle           | 19         |
| Robotic Sprayer/Extractor | 19         |
| Trim Press                | 19         |
| Vibratory Finish          | 15         |
| Shot Blast Cabinet        | 10         |
| Robomatic Hot Oil         | 11         |
| Wash Machines             | 16         |