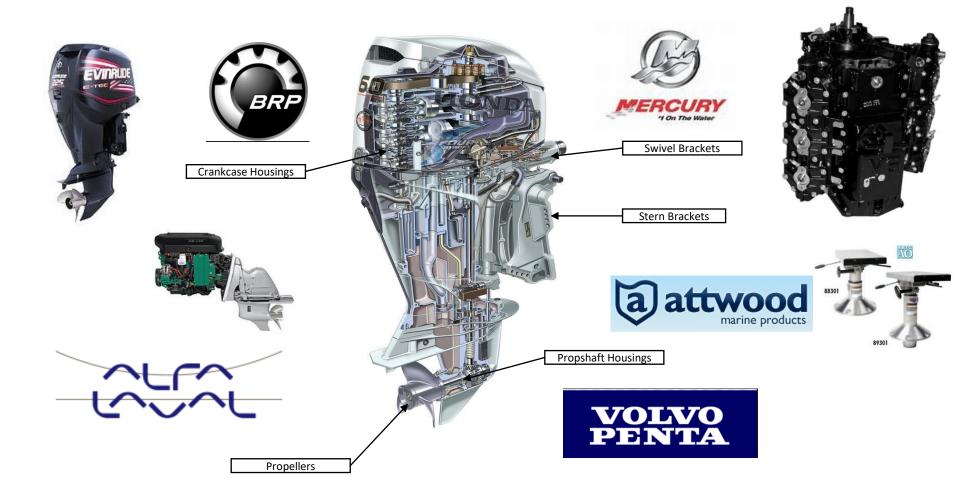

: <u>info@acmealliance.com</u> Address: 3610 Commercial Ave, Northbrook, IL, 60062, USA

#### Pichinin

Tel: 55-11-4555-4677 Email: <u>comercial@pichinin.com.br</u> Address: Rua Juraci Fernandes, 55 |CEP: 09380-150 Maua, SP, Brasil

#### Acme Alliance Asia

Mobile: 13828828050 Tel: 86-755-2798-9916 Email: <u>sales@acmealliance.asia</u> Address: No. 6, Niusheng Road, Kengzi Office, Pingshan New District, Shenzhen, Guangdong Province



400 EMPLOYEES

91 CLIENTS

**18** Alliance Partners

**6** MAJOR MARKET SEGMENTS

**3** REGIONAL FOUNDRIES

**1** GLOBAL STANDARD



# Acme Alliance Sales

USA – China - Brazil



www.acmealliance.com

# **Acme Alliance Global Clients**







# Acme Alliance Automotive





# Acme Alliance Heavy Truck





# Acme Alliance Energy



# Acme Alliance Marine







# Acme Alliance Recreational & Agricultural Products



Acme Alliance Industrial Other







# Acme Alliance North America Alliance Partners



### Great Ingot = Great Castings







**Electroless Nickel Plating** Mil-C-26074



Chromate Conversion







PIONE ET





#### **Powder Coating**

Black Oxide

E-Coating

Phosphate Coating

Silk Screen & Pad Printing

Wet Spray Painting

Zinc Plating





Anodizing Services

ANODIZING

PLATING

YOUR COMPLETE METAL FINISHING SOURCE



MECHANICAL FINISHES



SAPORITO





# Acme Alliance – North America **Equipment Listing**



#### **Die Casting Machines**

| Description                            | <u>Qty</u> |
|----------------------------------------|------------|
| Lester HP (570 MT/630 UST)             | 4          |
| Buhler 84 DL (8