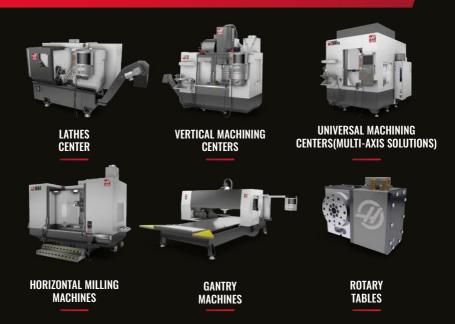

# CHIP REMOVAL. HIGH PRODUCTION AND HIGH PRECISION

For jobs that require a high level of demand such as: precision, speed. high quality and higher volume we have CNC machines and their technical service.

- CNC LATHES WITH 1, 2 AND UP TO 3 TURRETS
- MULTI-TASKING LATHES WITH DOUBLE SPINDLES
  - MACHINES FROM 7 AXES
  - MULTITASKING MACHINES WITH ATC

## **CITIZEN**

• SWISS SLIDING HEAD LATHE

- DOUBLE-COLUMN MACHINING CENTERS
  - VERTICAL AND HORIZONTAL MACHINING CENTERS
  - 5-AXIS VERTICAL AND HORIZONTAL MACHINING CENTERS