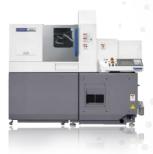

# CHIP REMOVAL. HIGH PRODUCTION AND HIGH PRECISION

For jobs that require a high level of demand such as: precision, speed. high quality and higher volume we have CNC machines and their technical service.

- CNC LATHES WITH 1, 2 AND UP TO 3 TURRETS
- MULTI-TASKING LATHES WITH DOUBLE SPINDLES
  - MACHINES FROM 7 AXES
  - MULTITASKING MACHINES WITH ATC

## **CITIZEN**

• SWISS SLIDING HEAD LATHE

- DOUBLE-COLUMN MACHINING CENTERS
  - VERTICAL AND HORIZONTAL MACHINING CENTERS
  - 5-AXIS VERTICAL AND HORIZONTAL MACHINING CENTERS