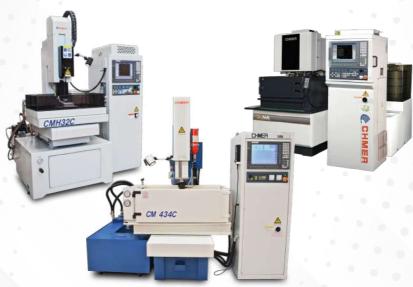

# SHEET METAL TRANSFORMATION AND EDM

For sheet transformation and EDM, we have a wide range of solutions for different sectors.

At Electrical Dischange Machining we focus on EDM machines that enable die making, general tooling, injection molds, and more.

EDM WIRE CUTTING

DIE-SINKING EDM

- EDM DRILLS
- HIGH-SPEED MACHINING CENTERS
   FOR GRAPHITE MACHINING