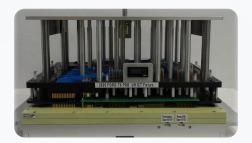

### **ICT fixtures**

- Checksum
- 3030
- 13070 Keysight
- Theradyne
- End of line testers (EOL)
- Flash programing stations
- Functional testers

### Test application development

- Development & Debug of Test **Application**
- Design & Manufacturing of Test Fixture
- Installation & Support On-Site