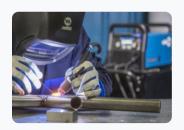

### Maintenance / Repair

Repair of injection hot-runners caused by leakage.

Complete injection molding tool maintenance with corresponding documentation.

Maintenance and restoration of electrical, hydraulic, and pneumatic systems.

### Polishing

Polishing of surfaces in new mold, recovery of damaged surfaces (high gloss areas).

Contaminated surfaces repair (corrosion, scratches, gas-fog etc.).

Fix de-molding problems caused by material stuck or over-packed.

### **Laser Welding**

Laser welding (on request) for a faster and more precise repair.

### Texturing

VDI surfaces repair by radiation (granules, beads, etc.).

VDI texturizing and graining are carried out by our partners.