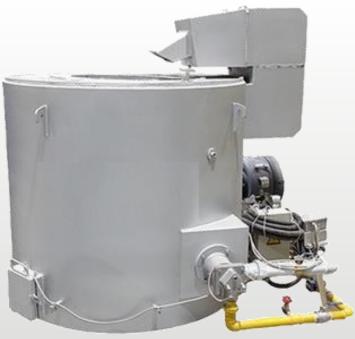

## **Remelted process**

**CAPACITY** 

Holding: 1,100 lb.

Melting: 440 lb./h

Enrich the supply chain through high quality aluminum products.

To be the preferred supplier of our clients, providing highly reliable material for its service and quality.