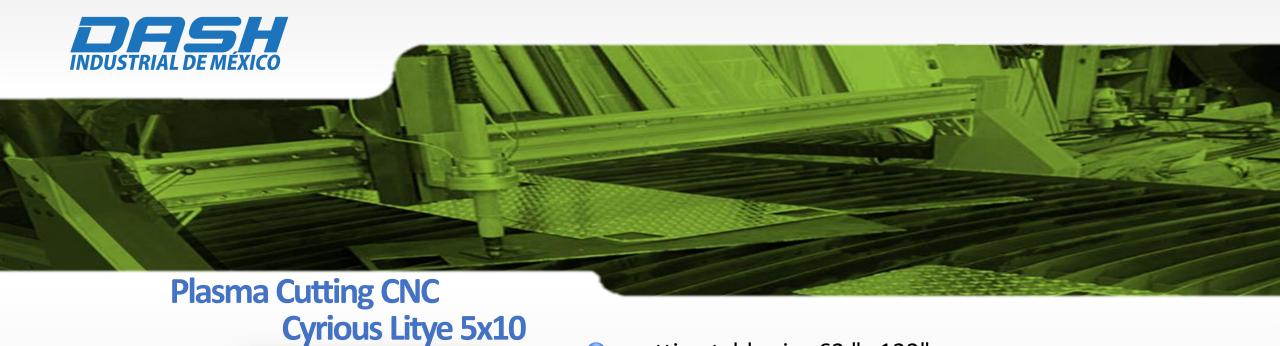

- P2-60-36 minster
- S2-100-48-30 minster
- EM2-150-48x30 L&J

- cutting table size 62 "x 122"
- Speed Guide 25mm Linear Rails
- High speed DTHC5 torch height control with isolated remote sensor module