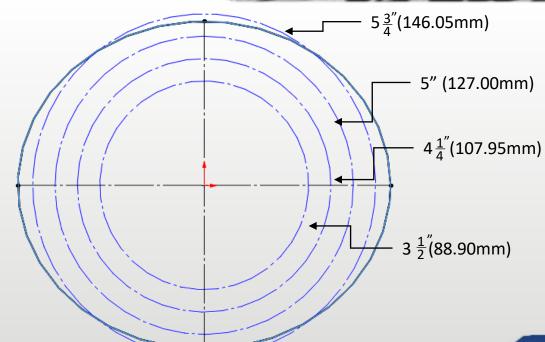

#### **About us**

We are a 100% Mexican company focused on the Extrusion of Industrial Aluminum Profiles and metal stamping, meeting the highest quality standards that are required today.

We can serve the Automotive and Transportation, Electrical and Electronic, Automation, Petrochemical, Energy, Aeronautical and Industrial Industries in general.



**Production capacity** 

3,000 TONS — BY YEAR —





#### **INSTALLATIONS**

54,000 ft<sup>2</sup>
WITH LATEST
GENERATION
MACHINERY

And two semi-automated lines for the production of industrial profiles that allow us to always offer the best quality in our products and services.



#### **2 EXTRUSION PRESSES**

WUXI QIANZHOU

SNOL'S

OUTLET 6.5 "





## Circumscribed outlet diameters







# Profile area dimensions





# AUTOMATIC AIR-AIR SYSTEM

It allows us to offer the highest quality standards to obtain the best solutions for industrial profiles.



6005 • 6060 • 6061 • 6063

#### **Typical applications**

Construction, automotive and transportation industry, petrochemical industry, renewable energies, transportation in general, heavy structures and structures with good surface finish, doors, windows, walls, stairs, fences, dissipators, etc.



T4 • T5 • T6

AUTOMATIC

AIR-HEAT SYSTEM

Hardness according to product engineering specification





## **Remelted process**

**CAPACITY** 

Holding: 1,100 lb.

Melting: 440 lb./h



Enrich the supply chain through high quality aluminum products.



To be the preferred supplier of our clients, providing highly reliable ma