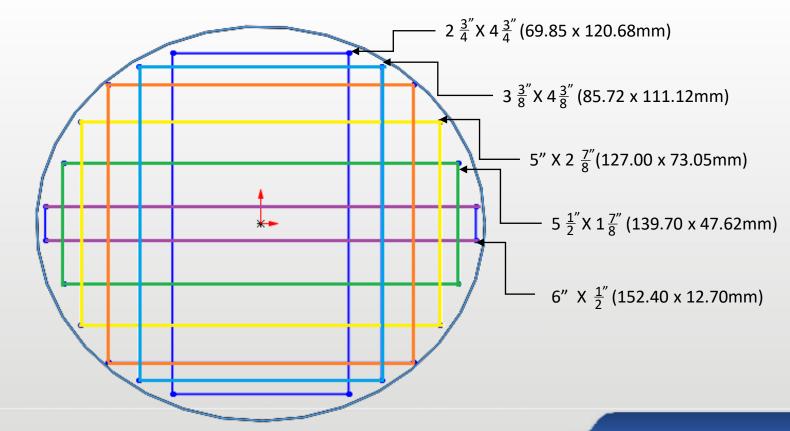

#### **About us**

We are a 100% Mexican company focused on the Extrusion of Industrial Aluminum Profiles and metal stamping, meeting the highest quality standards that are required today.

We can serve the Automotive and Transportation, Electrical and Electronic, Automation, Petrochemical, Energy, Aeronautical and Industrial Industries in general.



**Production capacity** 

3,000 TONS — BY YEAR —





#### **INSTALLATIONS**

54,000 ft<sup>2</sup>
WITH LATEST
GENERATION
MACHINERY

And two semi-automated lines for the production of industrial profiles that allow us to always offer the best quality in our products and services.



#### **2 EXTRUSION PRESSES**

WUXI QIANZHOU

SNOL'S

OUTLET 6.5 "





## Circumscribed outlet diameters







# Profile area dimensions





# AUTOMATIC AIR-AIR SYSTEM

It allows us to offer the highest quality standards to obtain the best solutions for industrial profiles.



6005 • 6060 • 6061 • 6063

#### **Typical applications**

Construction, automotive and transportation industry, petrochemical industry, renewable energies, transportation in general, heavy structures and structures with good surface finish, doors, windows, walls, stairs, fences, dissipators, etc.



T4 • T5 • T6

AUTOMATIC

AIR-HEAT SYSTEM

Hardness according to product engineering specification





## **Remelted process**

**CAPACITY** 

Holding: 1,100 lb.

Melting: 440 lb./h



Enrich the supply chain through high quality aluminum products.



To be the preferred supplier of our clients, providing highly reliable material for its service and qualit