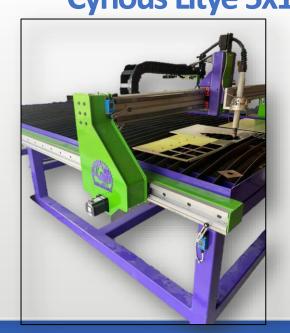

- P2-60-36 minster
- S2-100-48-30 minster
- EM2-150-48x30 L&J

- cutting table size 62 "x 122"
- Speed Guide 25mm Linear Rails
- High speed DTHC5 torch height control with isolated remote sensor module