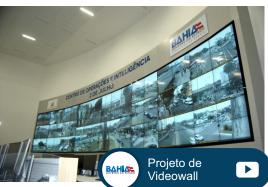

### Secretariat of Public Security of Bahia - SSP/BA

- Operational control center
- Curved Videowall 18x6