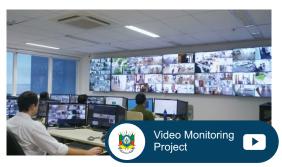

### Operations Control Center (CCO)

The solution enables the monitoring and provides any occasion that may offer risk in an automated way. Through the intelligent analysis system and video, it offers a high level of safety and operational efficiency.

### Video monitoring and analytical video

Monitoring solutions are important tools for protecting assets and people. Through high-end systems, it is possible to visualize in real time situations that require detailed control of events.

### Court of Justice of Rio Grande do Sul - TJRS

- Operational control center
- Video monitoring
- Digital City monitoring of 57 buildings in 48 cities in the state of Rio Grande do Sul
- Datacenter
- iCare support

### Lorena/SP City Hall

- Operational control center
- Video monitoring
- Digital city 36km fiber optic installation

### Guaratinguetá/SP City Hall

- Operational control center
- Video monitoring