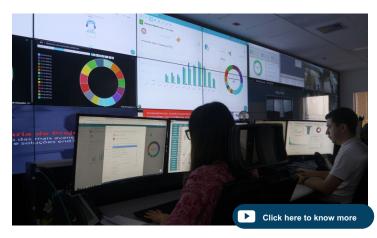

### Operations Control Center (CCO)

The solution enables the monitoring and provides any occasion that may offer risk in an automated way. Through the intelligent analysis system and video, it offers a high level of safety and operational efficiency.

### Video monitoring and analytical video

Monitoring solutions are important tools for protecting assets and people. Through high-end systems, it is possible to visualize in real time situations that require detailed control of events.