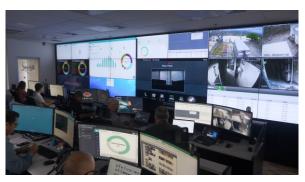

### Seal Global Command and Control

Seal Telecom now has its own Command and Control Center, Global Command and Control, which with innovative and value-added solutions, provides customized services to all of its customers with the possibility of managing assets and telecommunications infrastructure systems.

At Seal Global Command and Control, all processes and systems are ITIL Compliance and based on the ISO 9001 and 27001:2013.Quality Management System.

Seal Telecom's CCO has an internal call management system with a 24/7 service in **english**, **spanish** and **portuguese**, with the possibility of an on-site technician in the main Latin American cities.

Some of the solutions provided:

- Remote monitoring with virtual tour;
- Analytical video recording in cloud;
- Facilities asset management:
  - Building automation;
  - Air conditioning systems;
  - Electric power and lighting management.