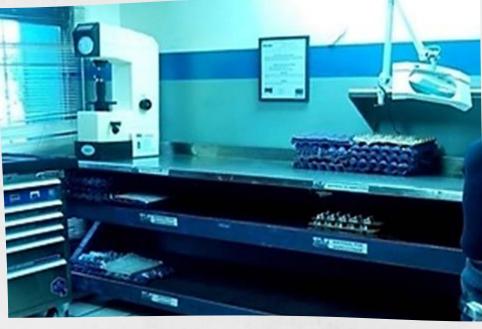

|

## About us

2021 Certified ISO 9001:2015



American Registrar of Management Systems ®





MAQ-REY S.A. DE C.V.

Revolución 530, Col. Burócratas del Estado, Monterrey, Nuevo León, C.P. 64380, México.

Cumple con:

NMX-CC-9001-IMNC-2015

ISO 9001:2015

El alcance de esta certificación incluye los procesos:

Proceso de maquinados de presición de piezas metálicas para la industria en general en los siguientes materiales. acero, aluminio, bronce, cobre, durabar, modular, nylamid, acetal v teflón.



Fecha de emisión:

08/Jun/2021

Registro: MRE210608.QMS

Fecha de expiración:

14/Abr/2024

Fecha de primera emisión 11/Nov/2009







#### Second production area





#### Laboratory







Quality control room: 165 ft<sup>2</sup>



#### Maq-Rey around the world



#### Market

- Automotive/ Air conditioning
- Oil sector ("0 defects")
- Compressors
- Industrial products
- Medical industry





### Quality control

- Digital optical compar
- Digital Height Gauge
- Marbel (table) rectificated 16" x 32"
- Hardness tester
- Borematic (Check until 9.000" for inside diameter)
- Engraving machine (traceability)
- Gauge makers, specialized on: ACME Threads and Oil

Threads

CMM





#### Our premises

#### **Complementary strategic process:**

- Welding
- Coating applications as tungsten carbide.

#### Surfaces finishes as:

- Zinc electroless
- Zinc plate
- Phosphatized
- Black Oxide
- Anodized
- Galvanized
- Casting





Domestic and Foreign (USA) raw material suppliers.

Fina