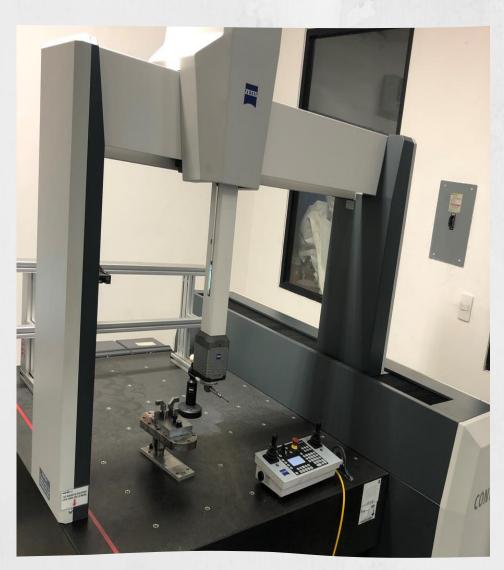

## Y Specialized Equipment

We have a CMM equipment on specialized room for measuring of complex geometries and provide precise measurements of objects for design, testing, assessment, profiling, and reverse engineering of our machined parts.

(Zeiss, Duramax; maximum lengt in its axis X=500 mm, Y=500 mm; Z=500 mm).