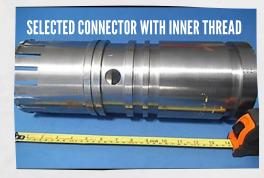

#### MAQ-REY Maximum shaped dimensions that we can manufacture

1. Solid bar maximum maching dimension.

DIA. 8" 50" lenght

2. Pipe with internal or external thread.

DIAM.12.000" 25.000" LENGHT

3. Rings with inner or external thread.