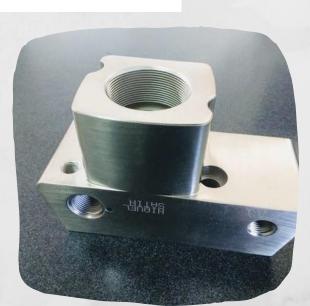

# MAQ-REY Samples of parts Maq-Rey

Group of pieces developed in Maq-Rey supported by our foundry and coating

partner.

- 1. Casting model
- 2. Casting
- 3. Machining parts
- 4. Precision Assembly

- 1. Aluminium 6061, 6005, 2024, Alloys, Casted
- 2. Strainless Steel 303, 304, fatigue proof, alloy steel 4140, tool steel, carbon steel
- 3. Bronze, Brass, Copper
- 4. Casted iron
- 5. Engineering plastic
- 6. Ductile iron