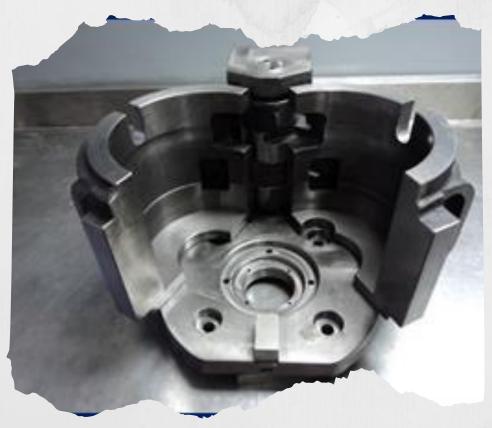

# MAQ-REY Samples of parts Maq-Rey

Group of pieces developed in Maq-Rey supported by our foundry and coating

partner.

- 1. Casting model
- 2. Casting
- 3. Machining parts
- 4. Precision Assembly

- 1. Aluminium 6061, 6005, 2024, Alloys, Casted
- 2. Strainless Steel 303, 304, fatigue proof, alloy steel 4140, tool steel, carbon steel
- 3. Bronze, Brass, Copper
- 4. Casted iron
- 5. Engineering plastic
- 6. Ductile iron