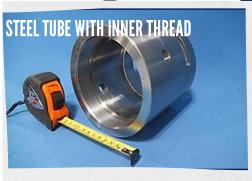

#### MAQ-REY Maximum shaped dimensions that we can manufacture

1. Solid bar maximum maching dimension.

DIA. 8" 50" lenght

2. Pipe with internal or external thread.

DIAM.12.000" 25.000" LENGHT

3. Rings with inner or external thread.