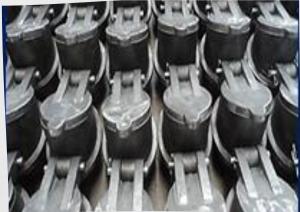

# MAQ-REY Samples of parts Maq-Rey

Group of pieces developed in Maq-Rey supported by our foundry and coating

partner.

- 1. Casting model
- 2. Casting
- 3. Machining parts
- 4. Precision Assembly

- 1. Aluminium 6061, 6005, 2024, Alloys, Casted
- 2. Strainless Steel 303, 304, fatigue proof, alloy steel 4140, tool steel, carbon steel
- 3. Bronze, Brass, Copper
- 4. Casted iron
- 5. Engineering plastic
- 6. Ductile iron