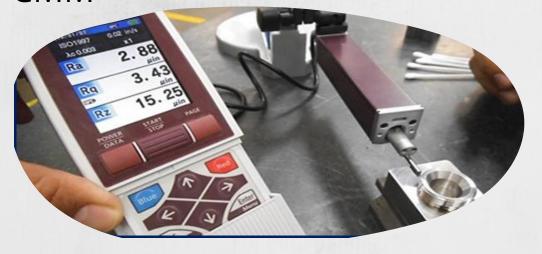

### Quality control

- Digital optical compar
- Digital Height Gauge
- Marbel (table) rectificated 16" x 32"
- Hardness tester
- Borematic (Check until 9.000" for inside diameter)
- Engraving machine (traceability)
- Gauge makers, specialized on: ACME Threads and Oil