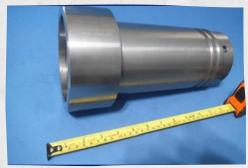

#### MAQ-REY Maximum shaped dimensions that we can manufacture

1. Solid bar maximum maching dimension.

DIA. 8" 50" lenght

2. Pipe with internal or external thread.

DIAM.12.000" 25.000" LENGHT

3. Rings with inner or external thread.