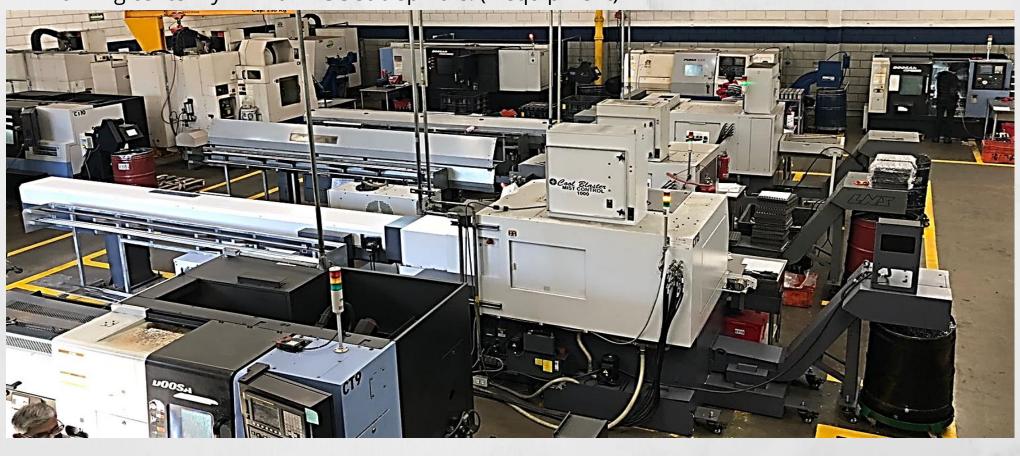

#### **Equipment and capabilities**

- Vertical machining center 30" x 20" x 16" (4 equipment)
- Vertical machining center 5th axis
- Turning center 21" x 48" (2 equipment)
- Turning center 21" x 21" (4 equipment)
- Turning center 21" x 21" (3 equipment)
- Turning center Lynx 220 LMSC sub spindle. (2 equipment)

### MAQ-REY Equipment and capabilities

5 swiss Lathe CNC CITIZEN CINCOM model A20, A32 & L32 equipped with bar-feeder