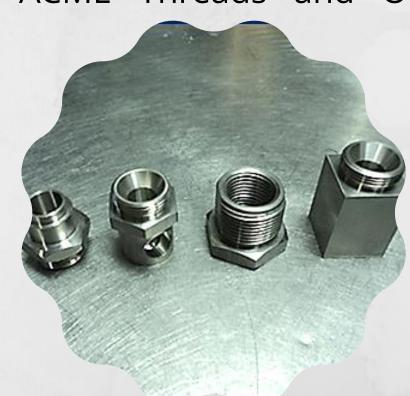

### Quality control

- Digital optical compar
- Digital Height Gauge
- Marbel (table) rectificated 16" x 32"
- Hardness tester
- Borematic (Check until 9.000" for inside diameter)
- Engraving machine (traceability)
- Gauge makers, specialized on: ACME Threads and Oil

Threads

CMM