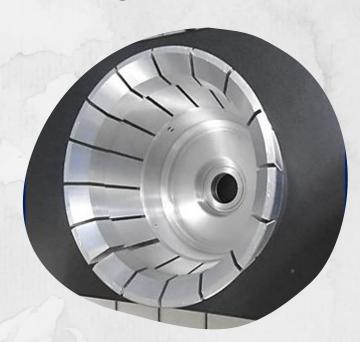

# MAQ-REY Samples of parts Maq-Rey

Group of pieces developed in Maq-Rey supported by our foundry and coating

partner.

- 1. Casting model
- 2. Casting
- 3. Machining parts
- 4. Precision Assembly

- 1. Aluminium 6061, 6005, 2024, Alloys, Casted
- 2. Strainless Steel 303, 304, fatigue proof, alloy steel 4140, tool steel, carbon steel
- 3. Bronze, Brass, Copper
- 4. Casted iron
- 5. Engineering plastic
- 6. Ductile iron