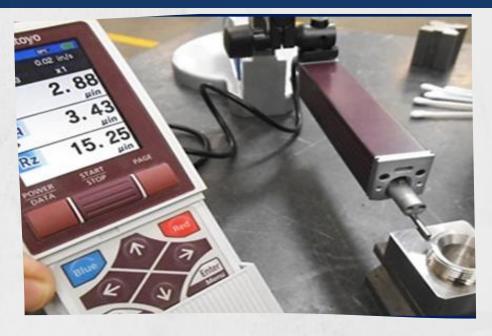

### Quality control

- Digital optical compar
- Digital Height Gauge
- Marbel (table) rectificated 16" x 32"
- Hardness tester
- Borematic (Check until 9.000" for inside diameter)
- Engraving machine (traceability)
- Gauge makers, specialized on: ACME Threads and Oil