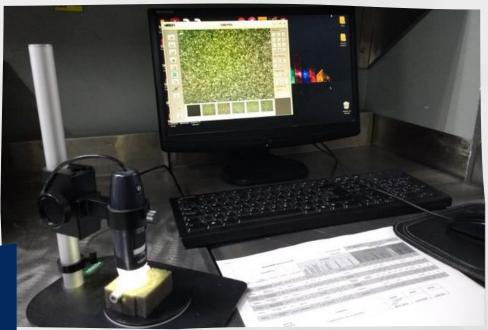

#### Laboratory

Quality control room: 165 ft<sup>2</sup>

### Quality control

- Digital optical compar
- Digital Height Gauge
- Marbel (table) rectificated 16" x 32"
- Hardness tester
- Borematic (Check until 9.000" for inside diameter)
- Engraving machine (traceability)
- Gauge makers, specialized on: ACME Threads and Oil