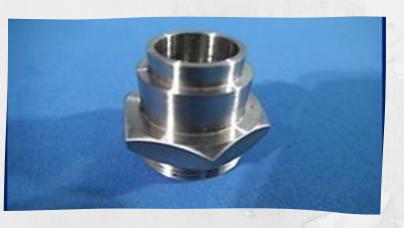

# MAQ-REY Samples of parts Maq-Rey

Group of pieces developed in Maq-Rey supported by our foundry and coating

partner.

- 1. Casting model
- 2. Casting
- 3. Machining parts
- 4. Precision Assembly

- 1. Aluminium 6061, 6005, 2024, Alloys, Casted
- 2. Strainless Steel 303, 304, fatigue proof, alloy steel 4140, tool steel, carbon steel
- 3. Bronze, Brass, Copper
- 4. Casted iron
- 5. Engineering plastic
- 6. Ductile iron