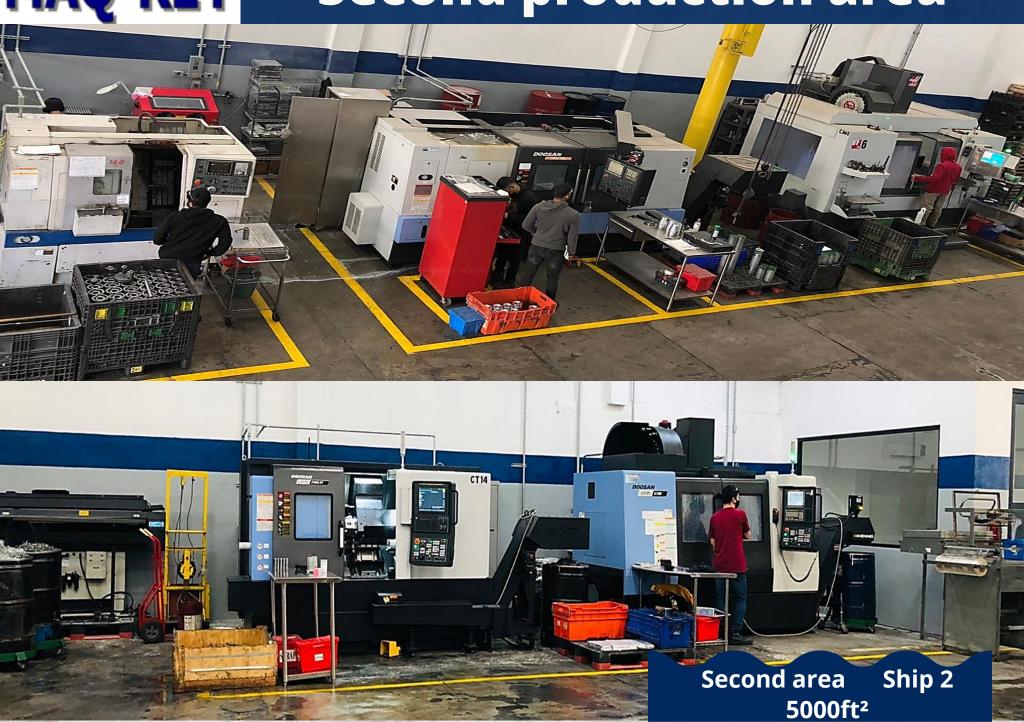

|

## About us

2021 Certified ISO 9001:2015



American Registrar of Management Systems ®





MAQ-REY S.A. DE C.V.

Revolución 530, Col. Burócratas del Estado, Monterrey, Nuevo León, C.P. 64380, México.

Cumple con:

NMX-CC-9001-IMNC-2015

ISO 9001:2015

El alcance de esta certificación incluye los procesos:

Proceso de maquinados de presición de piezas metálicas para la industria en general en los siguientes materiales. acero, aluminio, bronce, cobre, durabar, modular, nylamid, acetal v teflón.



Fecha de emisión:

08/Jun/2021

Registro: MRE210608.QMS

Fecha de expiración:

14/Abr/2024

Fecha de primera emisión 11/Nov/2009







#### Second production area





#### Laboratory







Quality control room: 165 ft<sup>2</sup>



#### Maq-Rey around the world



#### Market

- Automotive/ Air conditioning
- Oil sector ("0 defects")
- Compressors
- Industrial products
- Medical industry





### Quality control

- Digital optical compar
- Digital Height Gauge
- Marbel (table) rectificated 16" x 32"
- Hardness tester
- Borematic (Check until 9.000" for inside diameter)
- Engraving machine (traceability)
- Gauge makers, specialized on: ACME Threads and Oil

Threads

CMM





#### Our premises

#### **Complementary strategic process:**

- Welding
- Coating applications as tungsten carbide.

#### Surfaces finishes as:

- Zinc electroless
- Zinc plate
- Phosphatized
- Black Oxide
- Anodized
- Galvanized
- Casting





Domestic and Foreign (USA) raw ma