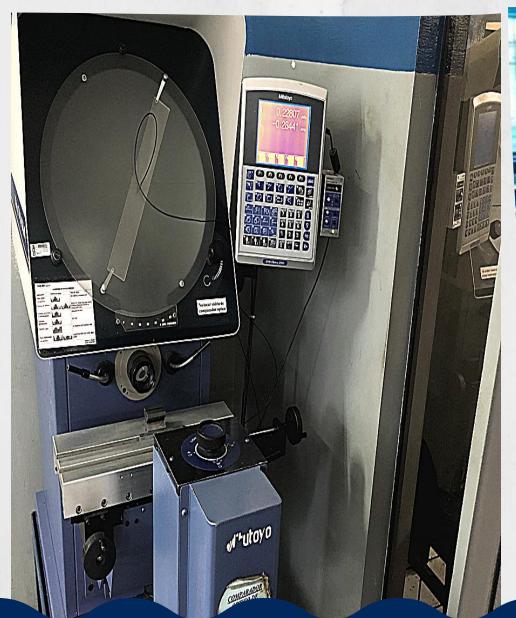

### Quality control

- Digital optical compar
- Digital Height Gauge
- Marbel (table) rectificated 16" x 32"
- Hardness tester
- Borematic (Check until 9.000" for inside diameter)
- Engraving machine (traceability)
- Gauge makers, specialized on: ACME Threads and Oil

Threads

CMM