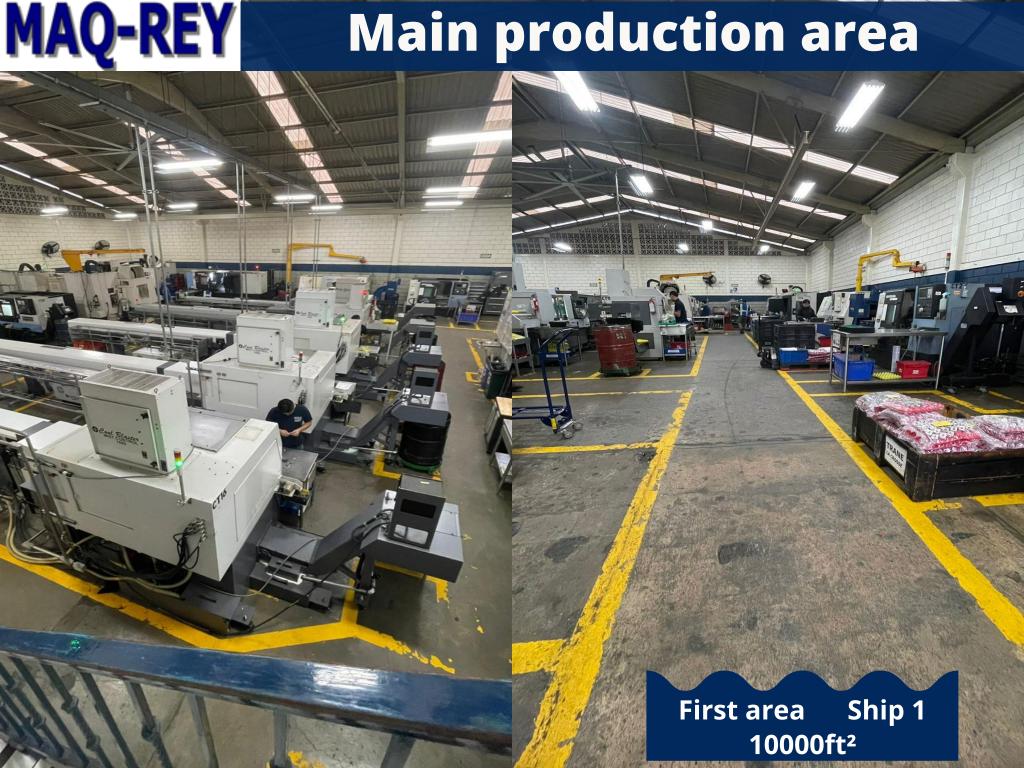

|
|      |                                                                                                                                            |

## About us

2021 Certified ISO 9001:2015



American Registrar of Management Systems ®





MAQ-REY S.A. DE C.V.

Revolución 530, Col. Burócratas del Estado, Monterrey, Nuevo León, C.P. 64380, México.

Cumple con:

NMX-CC-9001-IMNC-2015

ISO 9001:2015

El alcance de esta certificación incluye los procesos:

Proceso de maquinados de presición de piezas metálicas para la industria en general en los siguientes materiales. acero, aluminio, bronce, cobre, durabar, modular, nylamid, acetal v teflón.



Fecha de emisión:

08/Jun/2021

Registro: MRE210608.QMS

Fecha de expiración:

14/Abr/2024

Fecha de primera emisión 11/Nov/2009







#### Second production area





#### Laboratory







Quality control room: 165 ft<sup>2</sup>



#### Maq-Rey around the world



#### Market

- Automotive/ Air conditioning
- Oil sector ("0 defects")
- Compressors
- Industrial products
- Medical industry





### Quality control

- Digital optical compar
- Digital Height Gauge
- Marbel (table) rectificated 16" x 32"
- Hardness tester
- Borematic (Check until 9.000" for inside diameter)
- Engraving machine (traceability)
- Gauge makers, specialized on: ACME Threads and Oil

Threads

CMM





#### Our premises

#### **Complementary strategic process:**

- Welding
- Coating applications as tungsten carbide.

#### Surfaces finishes as:

- Zinc electroless
- Zinc plate
- Phosphatized
- Black Oxide
- Anodized
- Galvanized
- Casting





Do