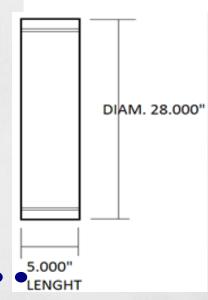

#### MAQ-REY Maximum shaped dimensions that we can manufacture

1. Solid bar maximum maching dimension.

DIA. 8" 50" lenght

2. Pipe with internal or external thread.

DIAM.12.000" 25.000" LENGHT

3. Rings with inner or external thread.