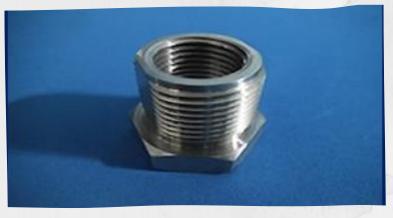

# MAQ-REY Samples of parts Maq-Rey

Group of pieces developed in Maq-Rey supported by our foundry and coating

partner.

- 1. Casting model
- 2. Casting
- 3. Machining parts
- 4. Precision Assembly

- 1. Aluminium 6061, 6005, 2024, Alloys, Casted
- 2. Strainless Steel 303, 304, fatigue proof, alloy steel 4140, tool steel, carbon steel
- 3. Bronze, Brass, Copper
- 4. Casted iron
- 5. Engineering plastic
- 6. Ductile iron