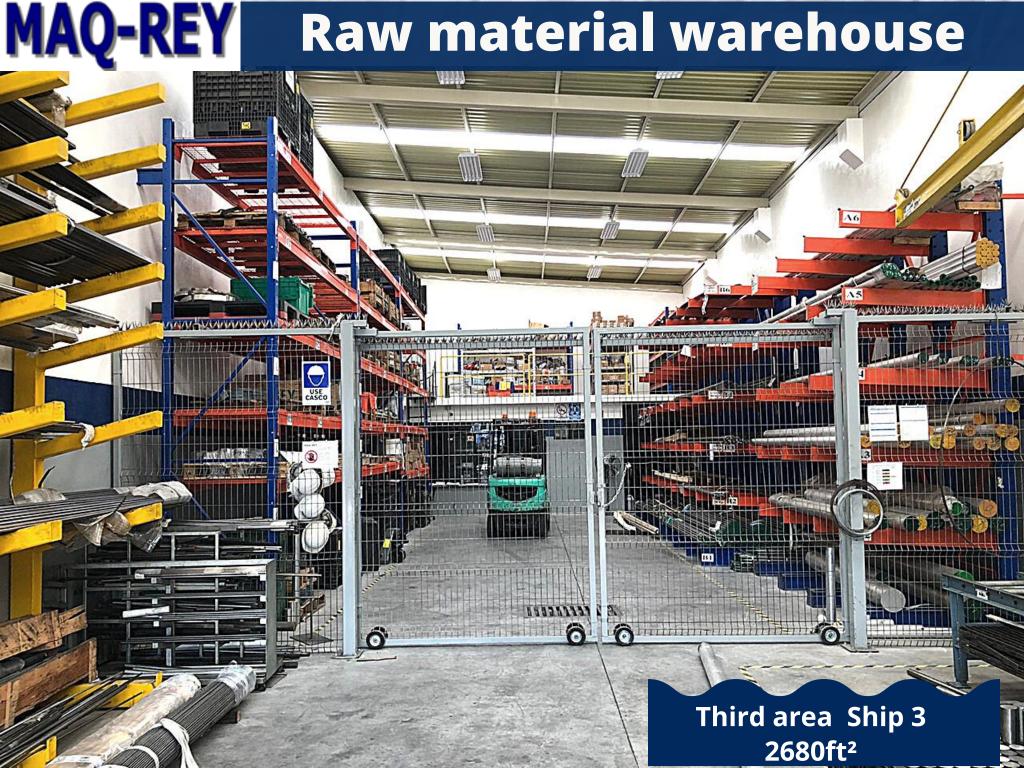

|

## About us

2021 Certified ISO 9001:2015



American Registrar of Management Systems ®





MAQ-REY S.A. DE C.V.

Revolución 530, Col. Burócratas del Estado, Monterrey, Nuevo León, C.P. 64380, México.

Cumple con:

NMX-CC-9001-IMNC-2015

ISO 9001:2015

El alcance de esta certificación incluye los procesos:

Proceso de maquinados de presición de piezas metálicas para la industria en general en los siguientes materiales. acero, aluminio, bronce, cobre, durabar, modular, nylamid, acetal v teflón.



Fecha de emisión:

08/Jun/2021

Registro: MRE210608.QMS

Fecha de expiración:

14/Abr/2024

Fecha de primera emisión 11/Nov/2009







#### Second production area





#### Laboratory







Quality control room: 165 ft<sup>2</sup>



#### Maq-Rey around the world



#### Market

- Automotive/ Air conditioning
- Oil sector ("0 defects")
- Compressors
- Industrial products
- Medical industry





### Quality control

- Digital optical compar
- Digital Height Gauge
- Marbel (table) rectificated 16" x 32"
- Hardness tester
- Borematic (Check until 9.000" for inside diameter)
- Engraving machine (traceability)
- Gauge makers, specialized on: ACME Threads and Oil

Threads

CMM





#### Our premises

#### **Complementary strategic process:**

- Welding
- Coating applications as tungsten carbide.

#### Surfaces finishes as:

- Zinc electroless
- Zinc plate
- Phosphatized
- Black Oxide
- Anodized
- Galvanized
- Casting





Domestic and Foreign (USA) raw mate