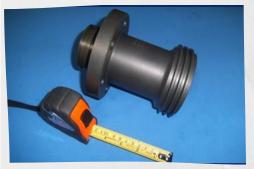

#### MAQ-REY Maximum shaped dimensions that we can manufacture

1. Solid bar maximum maching dimension.

DIA. 8" 50" lenght

2. Pipe with internal or external thread.

DIAM.12.000" 25.000" LENGHT

3. Rings with inner or external thread.