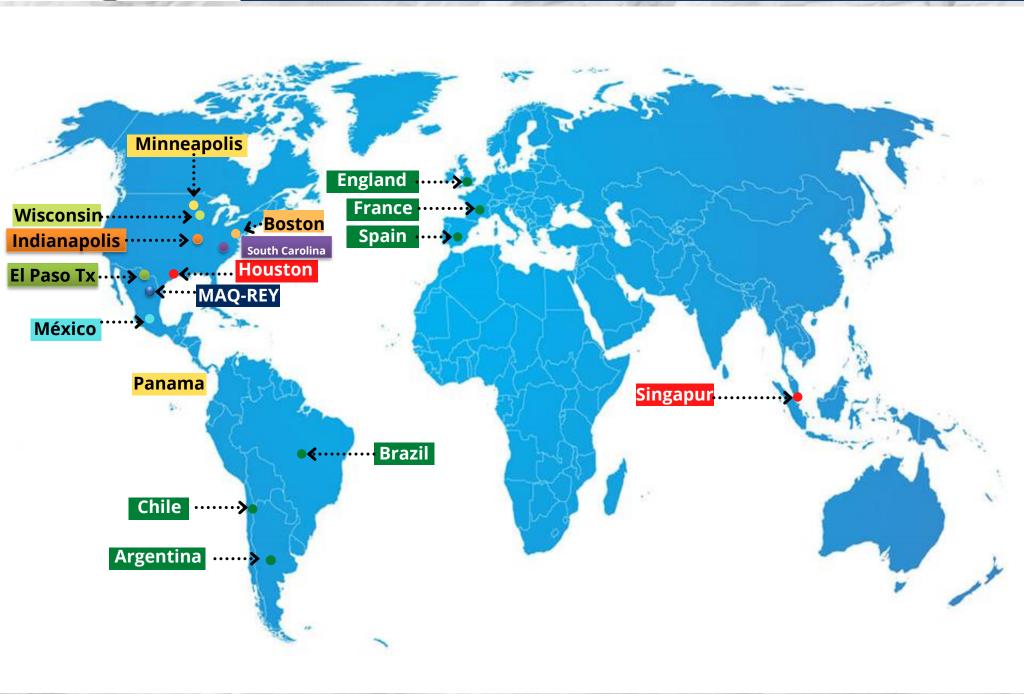

|

## About us

2021 Certified ISO 9001:2015



American Registrar of Management Systems ®





MAQ-REY S.A. DE C.V.

Revolución 530, Col. Burócratas del Estado, Monterrey, Nuevo León, C.P. 64380, México.

Cumple con:

NMX-CC-9001-IMNC-2015

ISO 9001:2015

El alcance de esta certificación incluye los procesos:

Proceso de maquinados de presición de piezas metálicas para la industria en general en los siguientes materiales. acero, aluminio, bronce, cobre, durabar, modular, nylamid, acetal v teflón.



Fecha de emisión:

08/Jun/2021

Registro: MRE210608.QMS

Fecha de expiración:

14/Abr/2024

Fecha de primera emisión 11/Nov/2009







#### Second production area





#### Laboratory







Quality control room: 165 ft<sup>2</sup>



#### Maq-Rey around the world



#### Market

- Automotive/ Air conditioning
- Oil sector ("0 defects")
- Compressors
- Industrial products
- Medical industry





### Quality control

- Digital optical compar
- Digital Height Gauge
- Marbel (table) rectificated 16" x 32"
- Hardness tester
- Borematic (Check until 9.000" for inside diameter)
- Engraving machine (traceability)
- Gauge makers, specialized on: ACME Threads and Oil

Threads

CMM





#### Our premises

#### **Complementary strategic process:**

- Welding
- Coating applications as tungsten carbide.

#### Surfaces finishes as:

- Zinc electroless
- Zinc plate
- Phosphatized
- Black Oxide
- Anodized
- Galvanized
- Casting





Domestic and Foreign (USA) raw material suppliers.

Financial capacity for equipment acquisition in order to meet new projects requirem