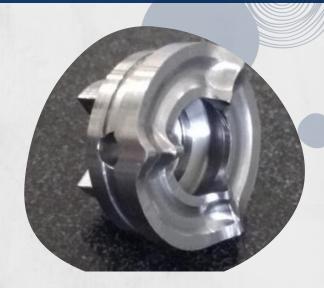

# MAQ-REY Samples of parts Maq-Rey

Group of pieces developed in Maq-Rey supported by our foundry and coating

partner.

- 1. Casting model
- 2. Casting
- 3. Machining parts
- 4. Precision Assembly

- 1. Aluminium 6061, 6005, 2024, Alloys, Casted
- 2. Strainless Steel 303, 304, fatigue proof, alloy steel 4140, tool steel, carbon steel
- 3. Bronze, Brass, Copper
- 4. Casted iron
- 5. Engineering plastic
- 6. Ductile iron