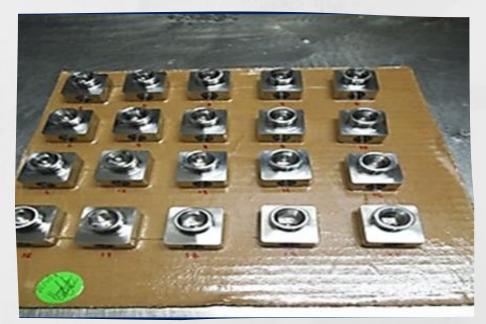

hine 400 amp
- Semi-automatic arc electric arc machine 400 amp
- Horizontal band saw 16" x 32"
- Horizontal band saw 24" x 52"
- 2 Sandblast equipments





# MAQ-REY Samples of parts Maq-Rey

Group of pieces developed in Maq-Rey supported by our foundry and coating

partner.

- 1. Casting model
- 2. Casting
- 3. Machining parts
- 4. Precision Assembly



- 1. Aluminium 6061, 6005, 2024, Alloys, Casted
- 2. Strainless Steel 303, 304, fatigue proof, alloy steel 4140, tool steel, carbon steel
- 3. Bronze, Brass, Copper
- 4. Casted iron
- 5. Engineering plastic
- 6. Ductile iron





# MAQ-REY Samples of parts Maq-Rey



















CASTINGS DEVELOPED FROM MOLD DESIGN TO FINAL ASSEMBLY



**STEEL CLAMPS** 



ALUMINIUM NOSES FOR THE OIL SECTOR

#### **Surfaces finishes quality**











PLASTIC PROTECTION PACKAGING

## Packaging

PARTS PACKAGED AND READY TO SHIP TO USA (PACKAGING ACCORDING TO CTPAT STANDARS).