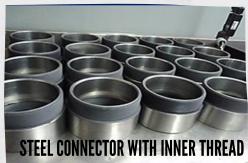

#### MAQ-REY Maximum shaped dimensions that we can manufacture

1. Solid bar maximum maching dimension.

DIA. 8" 50" lenght

2. Pipe with internal or external thread.

DIAM.12.000" 25.000" LENGHT

3. Rings with inner or external thread.