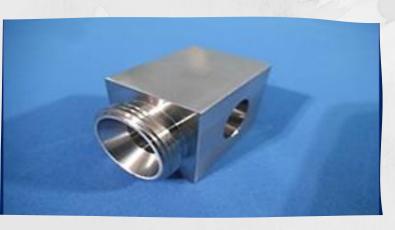

# MAQ-REY Samples of parts Maq-Rey

Group of pieces developed in Maq-Rey supported by our foundry and coating

partner.

- 1. Casting model
- 2. Casting
- 3. Machining parts
- 4. Precision Assembly

- 1. Aluminium 6061, 6005, 2024, Alloys, Casted
- 2. Strainless Steel 303, 304, fatigue proof, alloy steel 4140, tool steel, carbon steel
- 3. Bronze, Brass, Copper
- 4. Casted iron
- 5. Engineering plastic
- 6. Ductile iron