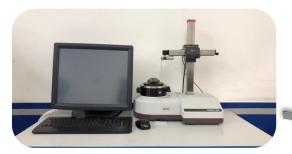

#### **ROUNDNESS TEST**

• Measuring range ± 1,000 μm

- Capacity of 700x1000x600mm
- Resolution 0.00100 mm
- Visual /laser scanning