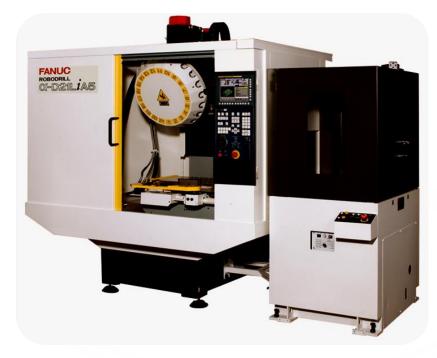

# Vertical Machining FANUC ROBODRILL

QUANTITY OF MACHINES 7

MACHINING CAPACITY X40", Y20", Z16"

PALLETS 2

AXES

PALLET DIMENSIONS 48" X 18"

MOTOR 30 HP

MAX SPEED 20000 RPM

TOOLS 25

POSITIONING 0.00024"

REPEATIBILITY 0.00008"

<u>16</u>