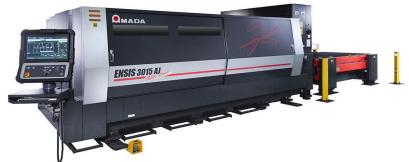

### LASER CUTTING AMAIDA ENSIS-3015AJ

QUANTITY OF MACHINES

Ί

MACHINING CAPACITY

7" X 72" X 144"

AXIS

4

POSITIONING SPEED

4724"/MIN

**POWER** 

2000 W

**POSITIONING** 

0.002"

REPEATIBILITY

0.0002"