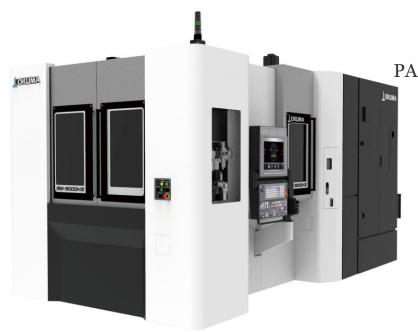

# Horizontal Machining OKUMA 5000 HIII

QUANTITY OF MACHINES

-

MACHINING CAPACITY

29.92 x 29.92 x 31.89

**AXIS** 

4

PALLET DIMENSIONS

19.69 x 19.69

**MOTOR** 

35 HP

MAX SPEED

50 ~ 15,000 RPM

**TOOLS** 

48

REPEATIBILITY

0.00004"

**POSITIONING** 