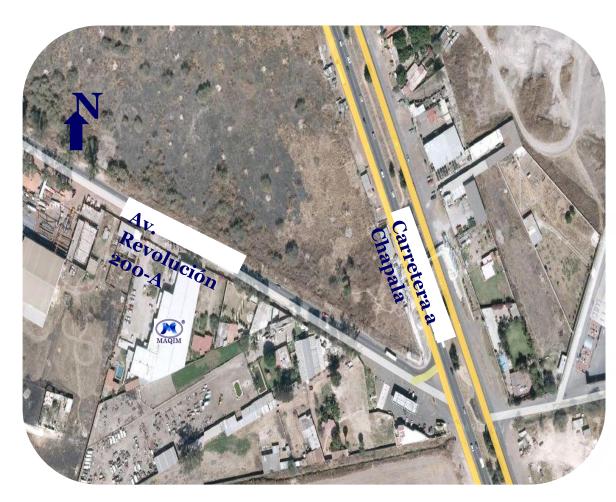

#### MITUTOYO LH-600E

- Capacity o to 972mm (600mm), o to 38" (24")
- •Displacement accuracy when measuring a height of 600mm: 1.7  $\mu m$

- We are located behind Guadalajara International Airport by the highway "Chapala Road".
- We are near the most important companies in the area.