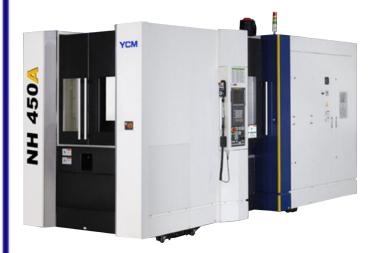

# Horizontal Machining YCM & KITAMURA

QUANTITY OF MACHINES

2

MACHINING CAPACITY

X 25.5"; Y 24"; Z 26.8"

**AXIS** 

4

PALLET DIMENSIONS

19.7" x 19.7"

**MOTOR** 

25 HP

MAX SPEED

15,000 RPM

**TOOLS** 

40

REPEATIBILITY

0.00004"

**POSITIONING** 