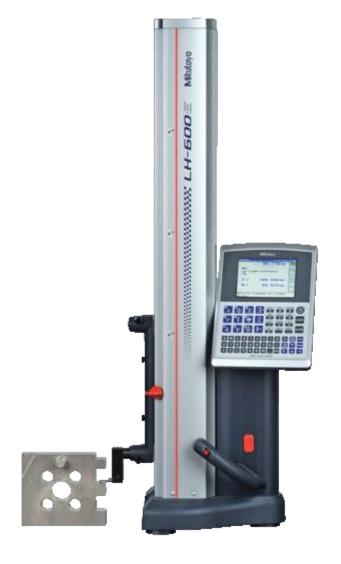

#### MITUTOYO LH-600E

- Capacity o to 972mm (600mm), o to 38" (24")
- •Displacement accuracy when measuring a height of 600mm: 1.7  $\mu m$

- We are located behind Guadalajara International Airport by the highway "Chapala Road".
- We are near the most important companies in the area.