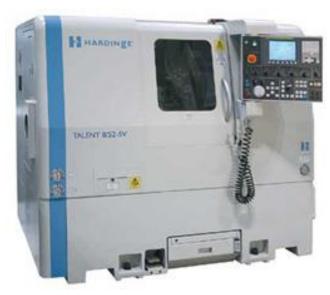

### HARDINGE CNC Turning

QUANTITY OF MACHINES

1

MACHINING CAPACITY

Ø11.1" x 15"

MAX. SPEED

5000 rpm

**AXES** 

2 (live tools)

**TOOLS** 

12

**POSITIONING** 

+/- 0.0002"

REPEATIBILITY

+/- 0.0001"