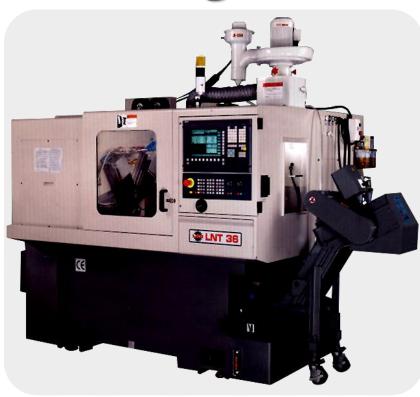

## Automatic CNC Turning Center LICO LNT36

QUANTITY OF MACHINES

1

MACHINING CAPACITY

Ø1.42" x 5.12"

MAX. SPEED

6000 rpm

**AXES** 

10

**SPINDLES** 

2

TOOLS

8 LIVE TOOLS

**POSITIONING** 

0.0001"

REPEATIBILITY

0.00004"