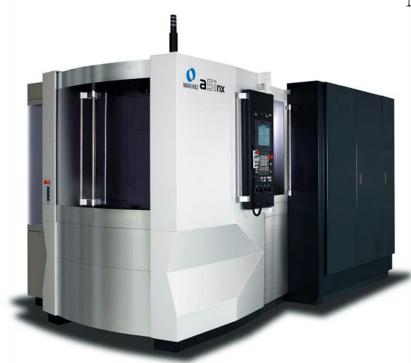

# Horizontal Machining MAKINO A51NX

**QUANTITY OF MACHINES** 

3

MACHINING CAPACITY

X 22"; Y 25.2"; Z 25.2"

**AXIS** 

4

PALLET DIMENSIONS

15.7" x 15.7"

**MOTOR** 

25 HP

MAX SPEED

14,000 RPM

**TOOLS** 

60

REPEATIBILITY

0.00004"

**POSITIONING** 