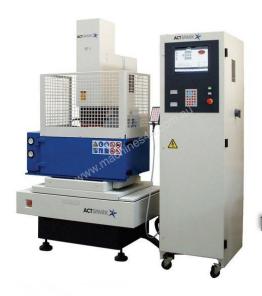

## CNC WEIDM & CNC EIDM

FW-19-ACTSPARK

- 3 Axes
- •MACHINING DIMENSIONS X=13.7" Y=12.5" Z=5.9"

ACTSPARK SP1 AGIE CHARMILLS

- 3 Axes
- •MACHINING DIMENSIONS X=12.5" Y=9.8" Z=9.8"