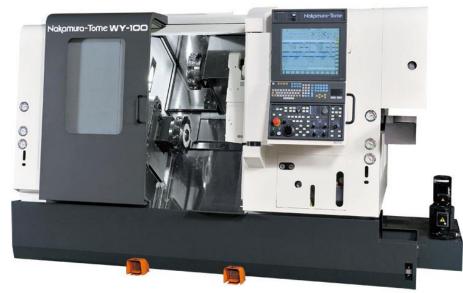

### Multi Task Machining NAJKAMIUIRA & MIUIRATIEC

**QUANTITY OF MACHINES** 

MACHINING CAPACITY Ø8.25" x 36.4"

MAX SPEED

6,000 RPM

AXES

8

TOOLS

48

**SPINDLES** 

TURRET

2 (UPPER AND LOWER)

REPEATIBILITY

0.00008"

**POSITIONING** 