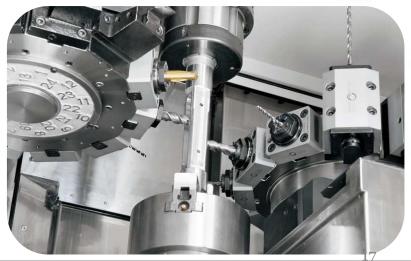

### Multi Task Machining NAJKAMIUIRA & MIUIRATIEC

**QUANTITY OF MACHINES** 

MACHINING CAPACITY Ø8.25" x 36.4"

MAX SPEED

6,000 RPM

AXES

8

TOOLS

48

**SPINDLES** 

TURRET

2 (UPPER AND LOWER)

REPEATIBILITY

0.00008"

**POSITIONING** 