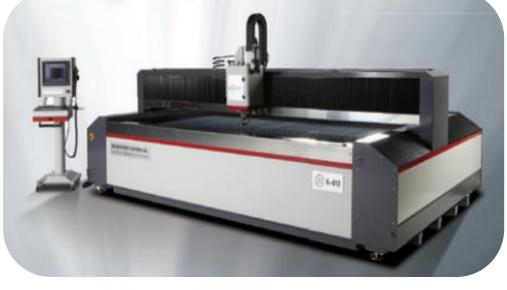

# WATTER JET MITTSUBISHII MWX4

QUANTITY OF MACHINES

1

MACHINING CAPACITY

7" X 72" X 144"

AXES

L

POSITIONING SPEED

687"/MIN

PUMP HP/PS

60HP / 90,000 PSI

**POSITIONING** 

0.002"

REPEATIBILITY

0.002"