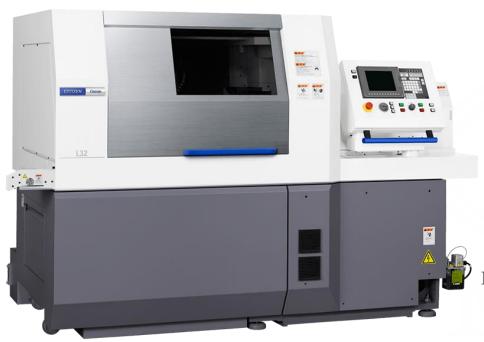

### Swiss Type Turning Center CITIZEN L32/L38

QUANTITY OF MACHINES

1

MACHINING CAPACITY

Ø38MM x 320MM

MAX. SPEED

8,000 RPM

AXIS

9

TOOLS

34

SPINDLES

2

REPEATIBILITY

.00008"

**POSITIONING** 