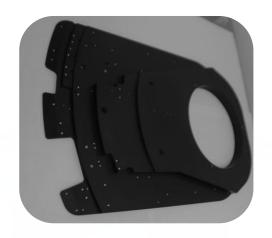

ING SPEED

4724"/MIN

**POWER** 

2000 W

**POSITIONING** 

0.002"

REPEATIBILITY

0.0002"





# MAQIM S.A. DE C.V. PRIESS BRAKIES EG 4010







|   | TRESS CAPACITI (KIV)       | 400  |
|---|----------------------------|------|
|   | AXIS                       | 7    |
|   | BEND LENGTH (MM)           | 1049 |
| ) | STANCE BETWEEN FRAMES (MM) | 709  |
|   | STROKE LENGTH (MM)         | 150  |
|   | OPEN HEIGHT (MM)           | 419  |





## CNC WEIDM & CNC EIDM





FW-19-ACTSPARK

- 3 Axes
- •MACHINING DIMENSIONS X=13.7" Y=12.5" Z=5.9"



ACTSPARK SP1 AGIE CHARMILLS

- 3 Axes
- •MACHINING DIMENSIONS X=12.5" Y=9.8" Z=9.8"



#### SURFACE FINISH





Zinc



Hard Anodizing W/ Teflon Seal

Powder coating



Galvanize, Clear & Black



Passivated



Electropolish

#### Nikel Electroless



Clear, Black, or colored Anodizing



Phosphatizing



# MIETIROLOGY LAJBORATORY



Our metrology lab has a controlled atmosphere, with the most qualified personal, in order to have the correct readings for high precision parts and assure the best quality.





#### IMIAJIN QUAJLJITY JEQUIJIPMJENT







#### **ROUNDNESS TEST**

• Measuring range ± 1,000 μm



- Capacity of 700x1000x600mm
- Resolution 0.00100 mm
- Visual /laser scanning



#### OPTICAL COMPARATOR

- Capacity of 150x100mm
- Resolution 0.00100 mm



## IMIAIIN QUAILITTY EQUIIPIMIENT





#### 1 KEYENCE IM7030

- Capacity of 300x200mm
- Resolution  $\pm 0.5 \mu m$



#### IMIAIIN QUAILITTY EQUIPMIENT





#### MITUTOYO LH-600E

- Capacity o to 972mm (600mm), o to 38" (24")
- •Displacement accuracy when measuring a height of