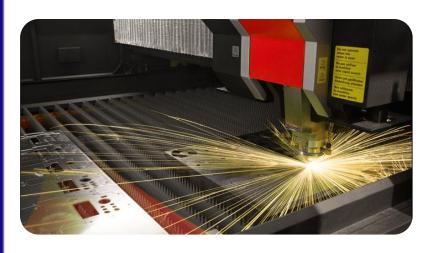

### LASER CUTTING AMAIDA ENSIS-3015AJ

QUANTITY OF MACHINES

Ί

MACHINING CAPACITY

7" X 72" X 144"

AXIS

4

POSITIONING SPEED

4724"/MIN

**POWER** 

2000 W

**POSITIONING** 

0.002"

REPEATIBILITY

0.0002"