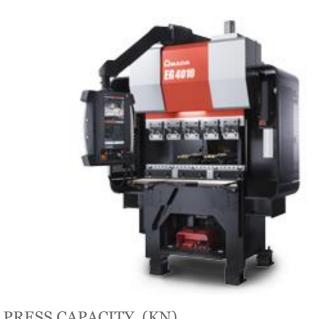

# MAQIM S.A. DE C.V. PRIESS BRAKIES EG 4010

|   | TRESS CAPACITI (KIV)       | 400  |
|---|----------------------------|------|
|   | AXIS                       | 7    |
|   | BEND LENGTH (MM)           | 1049 |
| ) | STANCE BETWEEN FRAMES (MM) | 709  |
|   | STROKE LENGTH (MM)         | 150  |
|   | OPEN HEIGHT (MM)           | 419  |