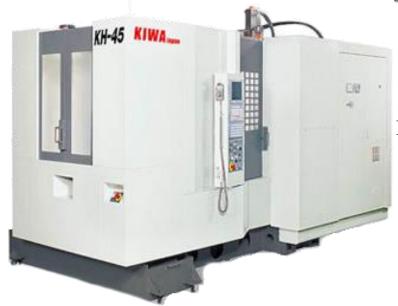

# Horizontal Machiming KIWA

QUANTITY OF MACHINES

5

MACHINING CAPACITY

X 25.5"; Y 24"; Z 26.8"

**AXES** 

4

PALLET DIMENSIONS

39.4" x 29.5"

**MOTOR** 

30HP

MAX SPEED

15,000RPM

TOOLS

60

REPEATIBILITY

0.00004"

POSITIONING

0.0001''