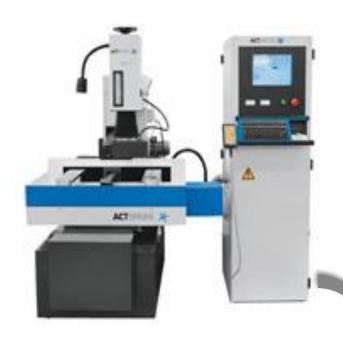

## CNC WEIDM & CNC EIDM

FW-19-ACTSPARK

- 3 Axes
- •MACHINING DIMENSIONS X=13.7" Y=12.5" Z=5.9"

ACTSPARK SP1 AGIE CHARMILLS

- 3 Axes
- •MACHINING DIMENSIONS X=12.5" Y=9.8" Z=9.8"