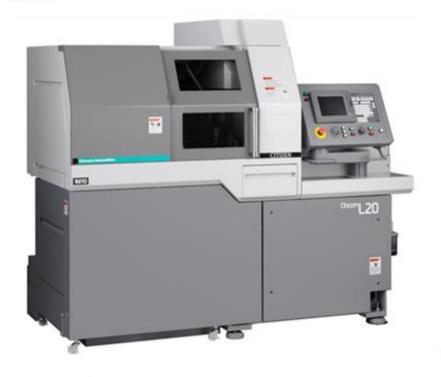

# Swiss Type Turning Center L20-7, L20-X

| QUANTITY OF<br>MACHINES | 2            |  |
|-------------------------|--------------|--|
| MACHINING<br>CAPACITY   | Ø.787" x 7.8 |  |
| MAX. SPEED              | 8,000 RPM    |  |
| AXES                    | 7 AND 8      |  |
| TOOLS                   | 32           |  |
| SPINDLES                | 2            |  |
|                         |              |  |