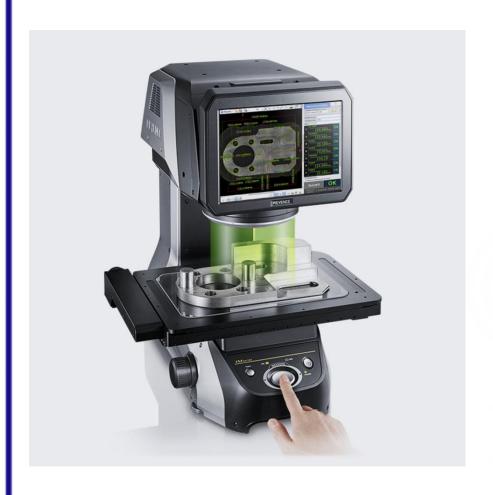

SP1 AGIE CHARMILLS

- 3 Axes
- •MACHINING DIMENSIONS X=12.5" Y=9.8" Z=9.8"



#### SURFACE FINISH





Zinc



Hard Anodizing W/ Teflon Seal

Powder coating



Galvanize, Clear & Black



Passivated



Electropolish

#### Nikel Electroless



Clear, Black, or colored Anodizing



Phosphatizing



# MIETIROLOGY LAJBORATORY



Our metrology lab has a controlled atmosphere, with the most qualified personal, in order to have the correct readings for high precision parts and assure the best quality.





#### IMIAJIN QUAJLJITY JEQUIJIPMJENT







#### **ROUNDNESS TEST**

• Measuring range ± 1,000 μm



- Capacity of 700x1000x600mm
- Resolution 0.00100 mm
- Visual /laser scanning



#### OPTICAL COMPARATOR

- Capacity of 150x100mm
- Resolution 0.00100 mm



## IMIAIIN QUAILITTY EQUIIPIMIENT





#### 1 KEYENCE IM7030

- Capacity of 300x200mm
- Resolution  $\pm 0.5 \mu m$



#### IMIAIIN QUAILITTY EQUIPMIENT





#### MITUTOYO LH-600E

- Capacity o to 972mm (600mm), o to 38" (24")
- •Displacement accuracy when measuring a height of 600mm: 1.7  $\mu m$







- We are located behind Guadalajara International Airport by the highway "Chapala Road".
- We are near the most important companies in the area.





THANK YOU!!