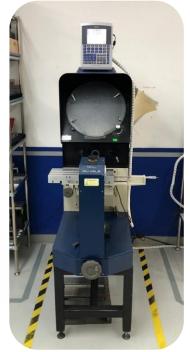

## CNC WEIDM & CNC EIDM





FW-19-ACTSPARK

- 3 Axes
- •MACHINING DIMENSIONS X=13.7" Y=12.5" Z=5.9"



ACTSPARK SP1 AGIE CHARMILLS

- 3 Axes
- •MACHINING DIMENSIONS X=12.5" Y=9.8" Z=9.8"



#### SURFACE FINISH





Zinc



Hard Anodizing W/ Teflon Seal

Powder coating



Galvanize, Clear & Black



Passivated



Electropolish

#### Nikel Electroless



Clear, Black, or colored Anodizing



Phosphatizing



# MIETIROLOGY LAJBORATORY



Our metrology lab has a controlled atmosphere, with the most qualified personal, in order to have the correct readings for high precision parts and assure the best quality.





#### IMIAJIN QUAJLJITY JEQUIJIPMJENT







#### **ROUNDNESS TEST**

• Measuring range ± 1,000 μm



- Capacity of 700x1000x600mm
- Resolution 0.00100 mm
- Visual /laser scanning



#### OPTICAL COMPARATOR

- Capacity of 150x100mm
- Resolution 0.00100 mm



## IMIAIIN QUAILITTY EQUIIPIMIENT





#### 1 KEYENCE IM7030

- Capacity of 300x200mm
- Resolution  $\pm 0.5 \mu m$



#### IMIAIIN QUAILITTY EQUIPMIENT





#### MITUTOYO LH-600E

- Capacity o to 972mm (600mm), o to 38" (24")
- •Displacement accuracy when measuring a height of 600mm: 1.7  $\mu m$







- We are located behind Guadalajara International Airport by the highway "Chapala Road".
- We are near the most important companies in the area.





THANK YOU!!