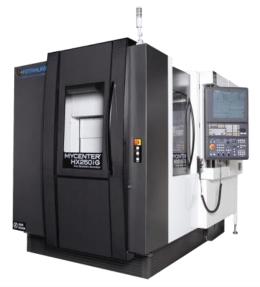

# Horizontal Machining OKUMA 5000 HIII

QUANTITY OF MACHINES

-

MACHINING CAPACITY

29.92 x 29.92 x 31.89

**AXIS** 

4

PALLET DIMENSIONS

19.69 x 19.69

**MOTOR** 

35 HP

MAX SPEED

50 ~ 15,000 RPM

**TOOLS** 

48

REPEATIBILITY

0.00004"

**POSITIONING** 