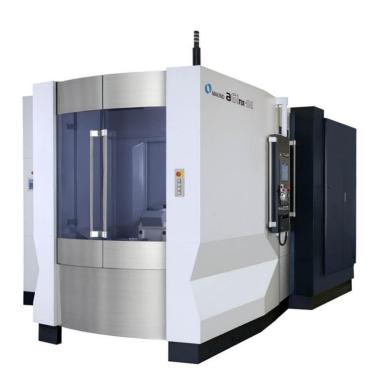

## Horizontal Machining MAKINO A61NX

**QUANTITY OF MACHINES** 

1

MACHINING CAPACITY X 28.7"; Y 25.6"; Z 31.5"

**AXIS** 

4

PALLET DIMENSIONS

19.7" x 19.7"

**MOTOR** 

25 HP

MAX SPEED

14,000 RPM

**TOOLS** 

60

REPEATIBILITY

0.00004"

**POSITIONING** 