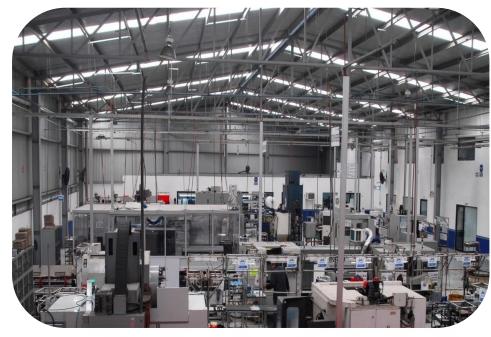

#### MANUFACTURING PLANT

# Currently we have the following Equipment:

- 12 Horizontal Machine Center
- 9 Vertical Machining Centers
- 7 Turning Centers (2 to 7 axes)
- 1 Laser cutting machine
- •1 Press brake machine
- 1 CNC WEDM.
- 1 CNC EDM
- 1 Water jet cutting machine
- 1 CNC Blanchard Type Grinder