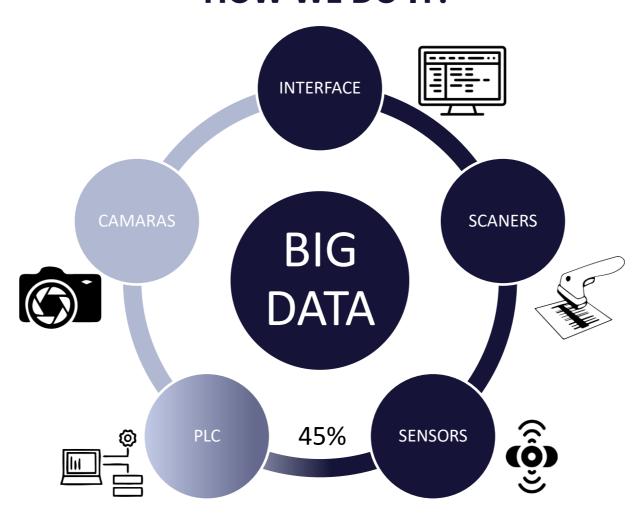

#### Industry 4.0 Solution Under DA – DIGITAL ANALYTICS DEVELOPMENT-SMART FACTORY!

## LEAN MANUFACTURING EMPOWERED BY DIGITAL-ANALYTICS

#### **DESCRIPTION**

IOT System that collects and analyze data in real time to share information to control and improve shop floor operations.

#### **HOW WE DO IT?**