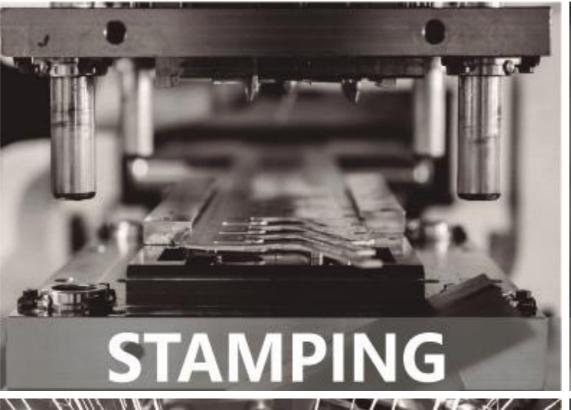

**STAMPING** LINE SPECIALIZED IN HIGH RESISTANCE STEELS
DEBURRING AND ULTRASONIC WASHING PROCESS
FINISHING PROCESS (OUTSOURCE)

#### **STAMPING PRESSES**

|   | BRAND                               | CAPACITY | BED SIZE INFERIOR | RAM SIZE<br>SUPERIOR             | SHUT HEIGHT<br>ON BED | KIND OF PRESS | COIL WIDT    | Coil thickness | YEAR MODEL |
|---|-------------------------------------|----------|-------------------|----------------------------------|-----------------------|---------------|--------------|----------------|------------|
|   |                                     | 45T      | 510 X 1040        | 200 X370 para<br>mamelón de 50   | 254                   | Mechanic "C"  | N/A          | N/A            | 1995       |
|   | <b>BLISS</b>                        | 60T      | 510 X 810         | 270 X 460 para<br>mamelónn de 75 | 330                   | Mechanic "C"  | N/A          | N/A            | 1990       |
|   | SCHULER Member of the ANDRITZ GROUP | 125T     | 1117 X 660        | 560 X 360 para<br>mamelón de 56  | 356                   | Mechanic "H"  | 20 – 300 mm  | .2 – 3.2 mm    | 1981       |
|   |                                     | 160T     | 1560 x 580        | 2,040 x 760                      | 550                   | Mechanic "C"  | 20 – 300 mm  | .2 – 3.2 mm    | 2021       |
|   | PHESSES                             | 200T     | 820 X 1120        | 630 X 850                        | 610                   | Mechanic "H"  | 20 – 300 mm  | 0.1 – 2.3 mm   | 2014       |
|   | Verson ALLSTEEL PRESS CO.           | 250T     | 1321 X 2133       | 1321 X 2133                      | 1016                  | Mechanic "H"  | N/A          | N/A            | 1992       |
|   |                                     | 300T     | 1219 x 2438       | 1219 X 2438                      | 600                   | Mechanic "H"  | 70 – 600 mm  | 0.6 – 6 mm     | 2017       |
| 1 | <b>MNGLI</b>                        | 400T     | 1000 X 2200       | 1000 X 2200                      | 650                   | Mechanic "H"  | 70 – 600 mm  | 0.6 – 6 mm     | 2019       |
|   | JUNDIAI                             | 400T     | 1600x2500         | 1600x2460                        | 880                   | Mechanic "H"  | 160 – 600 mm | .5 – 3.2 mm    | 2021       |