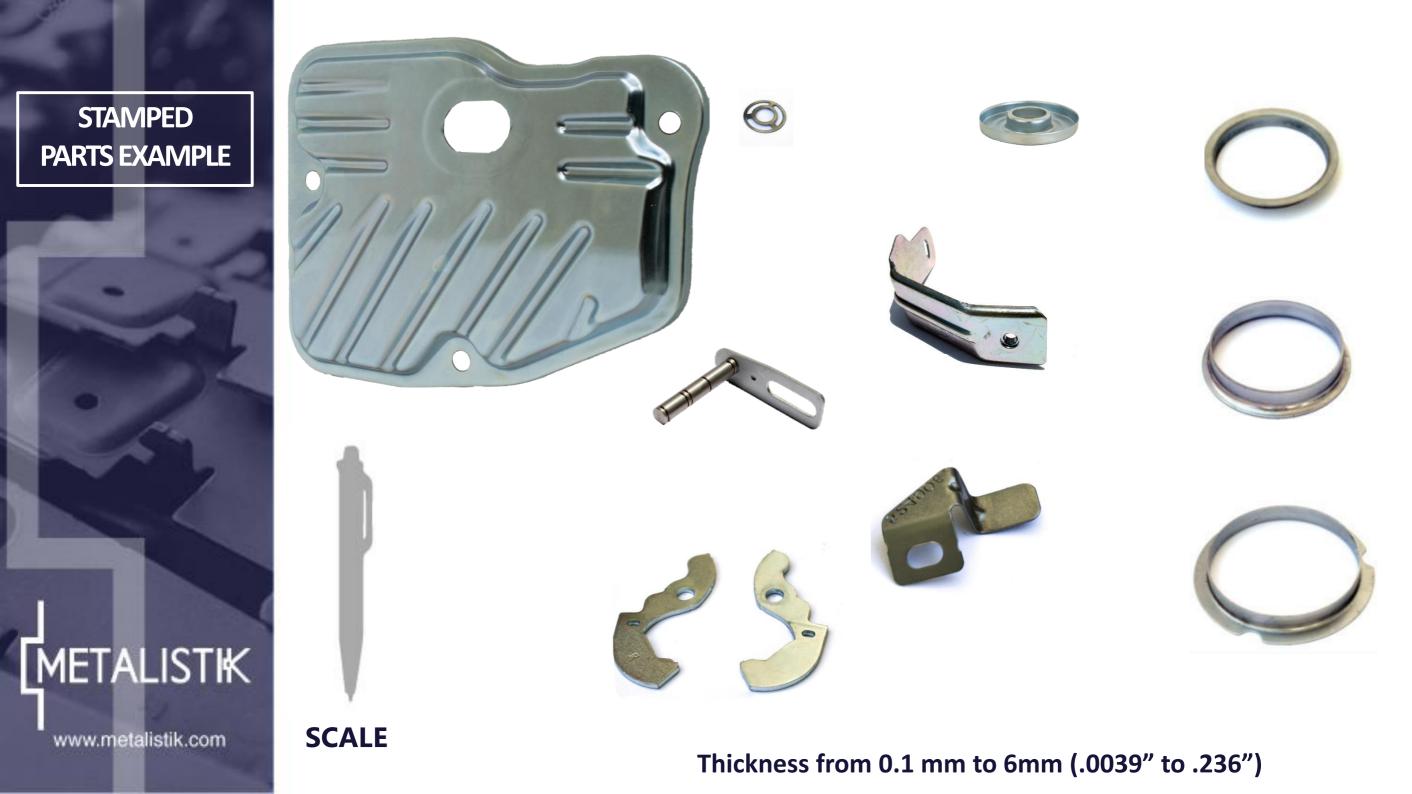

**STAMPING** LINE SPECIALIZED IN HIGH RESISTANCE STEELS
DEBURRING AND ULTRASONIC WASHING PROCESS
FINISHING PROCESS (OUTSOURCE)