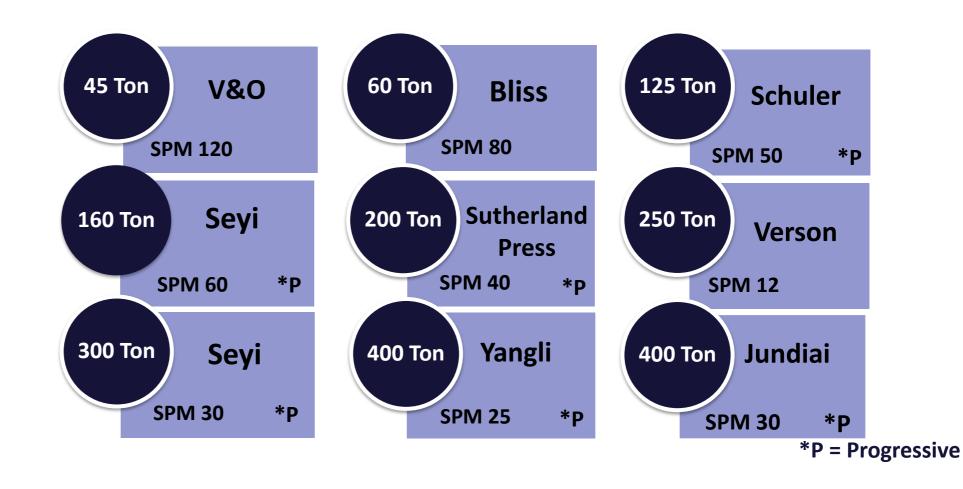

#### **STAMPING PRESSES**

|   | BRAND                               | CAPACITY | BED SIZE INFERIOR | RAM SIZE<br>SUPERIOR             | SHUT HEIGHT<br>ON BED | KIND OF PRESS | COIL WIDT    | Coil thickness | YEAR MODEL |
|---|-------------------------------------|----------|-------------------|----------------------------------|-----------------------|---------------|--------------|----------------|------------|
|   |                                     | 45T      | 510 X 1040        | 200 X370 para<br>mamelón de 50   | 254                   | Mechanic "C"  | N/A          | N/A            | 1995       |
|   | <b>BLISS</b>                        | 60T      | 510 X 810         | 270 X 460 para<br>mamelónn de 75 | 330                   | Mechanic "C"  | N/A          | N/A            | 1990       |
|   | SCHULER Member of the ANDRITZ GROUP | 125T     | 1117 X 660        | 560 X 360 para<br>mamelón de 56  | 356                   | Mechanic "H"  | 20 – 300 mm  | .2 – 3.2 mm    | 1981       |
|   |                                     | 160T     | 1560 x 580        | 2,040 x 760                      | 550                   | Mechanic "C"  | 20 – 300 mm  | .2 – 3.2 mm    | 2021       |
|   | PHESSES                             | 200T     | 820 X 1120        | 630 X 850                        | 610                   | Mechanic "H"  | 20 – 300 mm  | 0.1 – 2.3 mm   | 2014       |
|   | Verson ALLSTEEL PRESS CO.           | 250T     | 1321 X 2133       | 1321 X 2133                      | 1016                  | Mechanic "H"  | N/A          | N/A            | 1992       |
|   |                                     | 300T     | 1219 x 2438       | 1219 X 2438                      | 600                   | Mechanic "H"  | 70 – 600 mm  | 0.6 – 6 mm     | 2017       |
| 1 | <b>MNGLI</b>                        | 400T     | 1000 X 2200       | 1000 X 2200                      | 650                   | Mechanic "H"  | 70 – 600 mm  | 0.6 – 6 mm     | 2019       |
|   | JUNDIAI                             | 400T     | 1600x2500         | 1600x2460                        | 880                   | Mechanic "H"  | 160 – 600 mm | .5 – 3.2 mm    | 2021       |