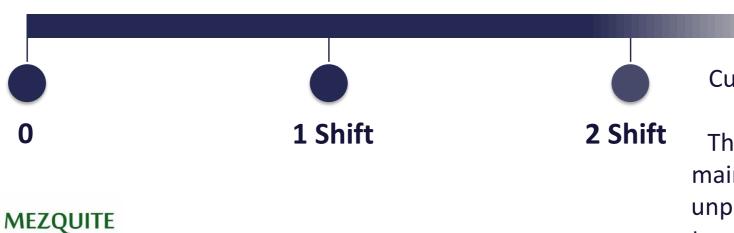

#### **CURRENT USAGE OF OUR CAPACITY**

FOR NEW PROJECT, MEZQUITE CAPITAL PARTNERS MAY SUPPORT METALISTIK FOR NEW INVESTMENTS IF REQUIRED.

Currently Metalistik uses 2 Shifts.

3 Shift

The 3 shift is left for maintenance, back-up, unplanned Production, tryouts, among others.