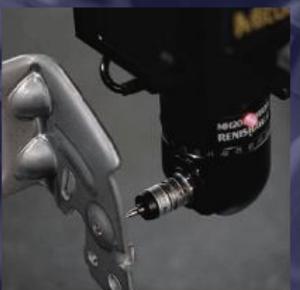

## METROLOGY LAB IN-HOUSE

- CMM Mitutoyo 700x1000x700
- Optical Comparator Mitutoyo PH A14 with QM Data and opto-Eye
- Mitutoyo Surface Roughness tester
- Mitutoyo Micrometers and Gauges
- Granite Surface Tester
- Durometer
- Welding laboratory **NEW**
- 3D Scanner NEW