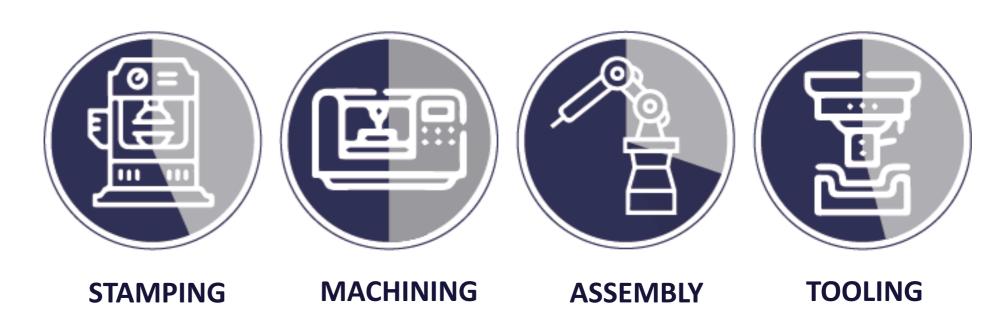

#### **CURRENT USAGE OF OUR CAPACITY**

FOR NEW PROJECT, MEZQUITE CAPITAL PARTNERS MAY SUPPORT METALISTIK FOR NEW INVESTMENTS IF REQUIRED.

Currently Metalistik uses 2 Shifts.

3 Shift

The 3 shift is left for maintenance, back-up, unplanned Production, tryouts, among others.

**STAMPING** LINE SPECIALIZED IN HIGH RESISTANCE STEELS
DEBURRING AND ULTRASONIC WASHING PROCESS
FINISHING PROCESS (OUTSOURCE)