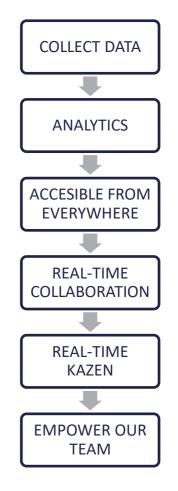

#### Industry 4.0 Solution Under DA – DIGITAL ANALYTICS DEVELOPMENT-SMART FACTORY!

## LEAN MANUFACTURING EMPOWERED BY DIGITAL-ANALYTICS

#### **DESCRIPTION**

IOT System that collects and analyze data in real time to share information to control and improve shop floor operations.

#### WHAT DO WE WANT TO ACHIEVE?