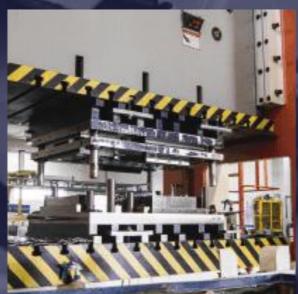

#### **STAMPING PRESSES**

|   | BRAND                               | CAPACITY | BED SIZE INFERIOR | RAM SIZE<br>SUPERIOR             | SHUT HEIGHT<br>ON BED | KIND OF PRESS | COIL WIDT    | Coil thickness | YEAR MODEL |
|---|-------------------------------------|----------|-------------------|----------------------------------|-----------------------|---------------|--------------|----------------|------------|
|   |                                     | 45T      | 510 X 1040        | 200 X370 para<br>mamelón de 50   | 254                   | Mechanic "C"  | N/A          | N/A            | 1995       |
|   | <b>BLISS</b>                        | 60T      | 510 X 810         | 270 X 460 para<br>mamelónn de 75 | 330                   | Mechanic "C"  | N/A          | N/A            | 1990       |
|   | SCHULER Member of the ANDRITZ GROUP | 125T     | 1117 X 660        | 560 X 360 para<br>mamelón de 56  | 356                   | Mechanic "H"  | 20 – 300 mm  | .2 – 3.2 mm    | 1981       |
|   |                                     | 160T     | 1560 x 580        | 2,040 x 760                      | 550                   | Mechanic "C"  | 20 – 300 mm  | .2 – 3.2 mm    | 2021       |
|   | PHESSES                             | 200T     | 820 X 1120        | 630 X 850                        | 610                   | Mechanic "H"  | 20 – 300 mm  | 0.1 – 2.3 mm   | 2014       |
|   | Verson ALLSTEEL PRESS CO.           | 250T     | 1321 X 2133       | 1321 X 2133                      | 1016                  | Mechanic "H"  | N/A          | N/A            | 1992       |
|   |                                     | 300T     | 1219 x 2438       | 1219 X 2438                      | 600                   | Mechanic "H"  | 70 – 600 mm  | 0.6 – 6 mm     | 2017       |
| 1 | <b>MNGLI</b>                        | 400T     | 1000 X 2200       | 1000 X 2200                      | 650                   | Mechanic "H"  | 70 – 600 mm  | 0.6 – 6 mm     | 2019       |
|   | JUNDIAI                             | 400T     | 1600x2500         | 1600x2460                        | 880                   | Mechanic "H"  | 160 – 600 mm | .5 – 3.2 mm    | 2021       |