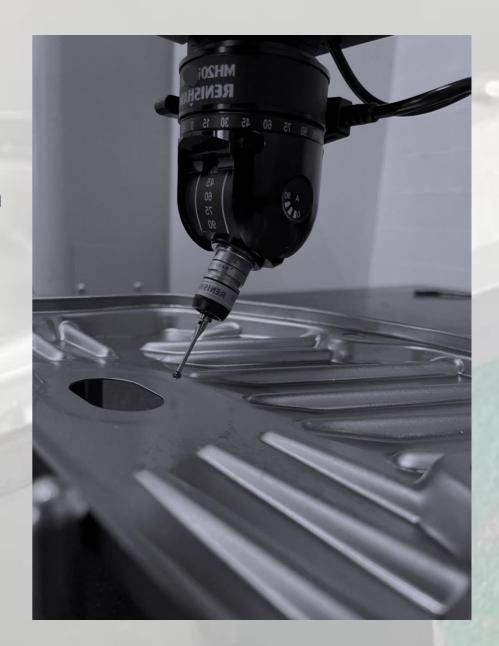

## METROLOGY LAB IN-HOUSE

- CMM Mitutoyo 700x1000x700
- Optical Comparator Mitutoyo PH A14 with QM Data and opto-Eye
- Mitutoyo Surface Roughness tester
- Mitutoyo Micrometers and Gauges
- Granite Surface Tester
- Durometer
- Welding laboratory **NEW**
- 3D Scanner NEW