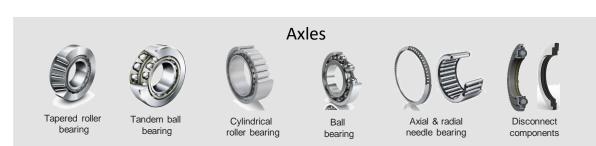

# **Division Industrial – Broad range of standard and customized products**

|                             | Ball bearings               | Cylindrical<br>roller<br>bearings | Spherical<br>roller<br>bearings | Tapered<br>roller<br>bearings | Needle roller<br>bearings      | Linear<br>technology                                            | Plain<br>bearings | Systems             | Mechatronics                                                                           |
|-----------------------------|-----------------------------|-----------------------------------|---------------------------------|-------------------------------|--------------------------------|-----------------------------------------------------------------|-------------------|---------------------|----------------------------------------------------------------------------------------|
| Standard product business   |                             |                                   |                                 |                               |                                |                                                                 |                   |                     |                                                                                        |
|                             | Ball bearing<br>(DGBB)      | Cylindrical roller bearing (CRB)  | Spherical roller bearing (SRB)  | Tapered roller bearing (TRB)  | Needle roller<br>bearing (NRB) | Linear guidance<br>system                                       | Plain bearing     | Housing             | SmartCheck, torque and linear motors                                                   |
|                             |                             |                                   |                                 |                               |                                |                                                                 |                   |                     | Industry 4.0                                                                           |
| Customized product business |                             |                                   |                                 |                               |                                |                                                                 |                   |                     |                                                                                        |
|                             | Cronitect hybrid<br>bearing | Heavy-duty CRB  Construction      | Coated SRB Wind turbine         | Axlebox bearing               |                                | Six-row linear recirculating ball bearing and guideway assembly |                   | Linear system<br>al | Sensorized rotary table<br>bearing and sensorized<br>RUE 4.0 linear guidance<br>system |