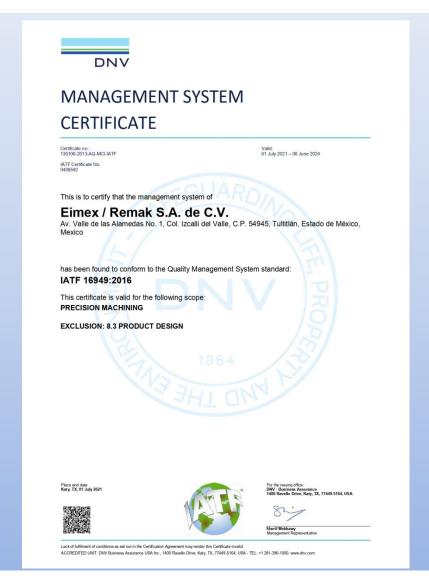

Tultitlán. Estado de México.



Screw machine Job Shop on CNC, single and multiple spindle machines, secondary operations, drilling, milling, grinding, thread rolling and assembly operations.



#### **Profile**

#### **Facilities**

• 54,000 sq. ft. Workshop

• 2,400 sq. ft. Office

• 600 sq. ft. Training Room

Skilled labor: 80 people

Annual Sales:

2020: 1.5 MDD

2021: 2.2 MDD

2022: 2.8 MDD

**2023: 3.3 MDD (Forecast)** 







# **Machinery List**

#### **Brand:**

- Davenport.
- •Acme Gridley.
- •New Britain.
- •Gildemaister.
- •Index KS.
- •Strohm.
- •Traub.
- •B & S
- •Escomatic.





#### **Industries**



Automotive Home Appliance





Aerospace Electronics





### Market



We export 10% of our production and 50% in indirect exportation





## IATF 16949 : 2016 Certificate





### **Main Customers**









Industria de Tuberías Aeronáuticas





















## **Metrology Lab**



The workshop has a quality lab and specialized equipment, such as optical comparators, microscopes,

hardness testers, measurement equipment, and extensive series of gages.





#### **Plant Location**



Address: Av. Valle de las Alamedas No. 1 Col. Izcalli del Valle 54945, Tultitlan, Estado de México.

Phone: 52(55) 5311 77 76

Fax: 52(55) 5311 82 66

RFC: EME-590529 245

E-Mail: ventas@eimex.net