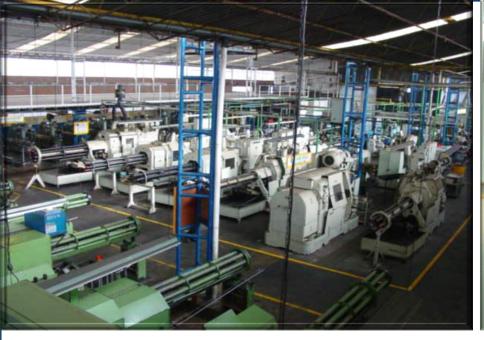

#### **Profile**

EIMEX S.A. de C.V. was founded in 1959, it is located in Valle de las Alamedas #1, Col. Izcalli del Valle, Tultitlán. Estado de México.

Screw machine Job Shop on CNC, single and multiple spindle machines, secondary operations, drilling, milling, grinding, thread rolling and assembly operations.

#### **Facilities**

• 54,000 sq. ft. Workshop

• 2,400 sq. ft. Office

• 600 sq. ft. Training Room

Skilled labor: 80 people

Annual Sales:

2020: 1.5 MDD

2021: 2.2 MDD