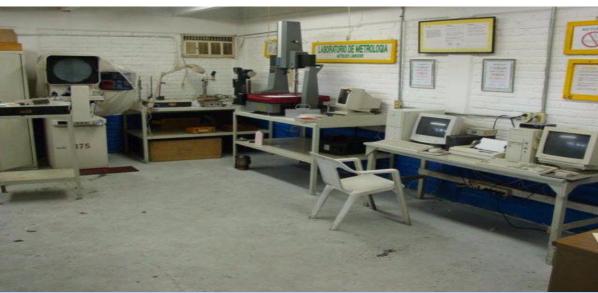

## **Metrology Lab**

The workshop has a quality lab and specialized equipment, such as optical comparators, microscopes,

hardness testers, measurement equipment, and extensive series of gages.