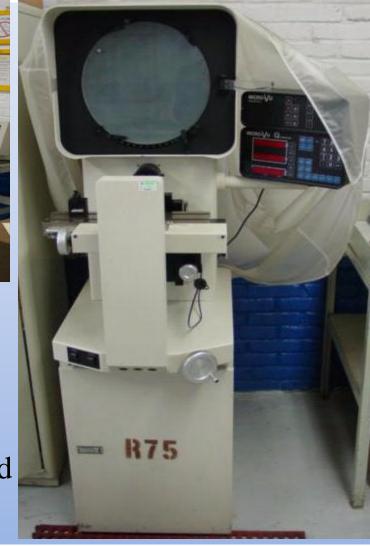

## **Metrology Lab**

The workshop has a quality lab and specialized equipment, such as optical comparators, microscopes,

hardness testers, measurement equipment, and extensive series of gages.