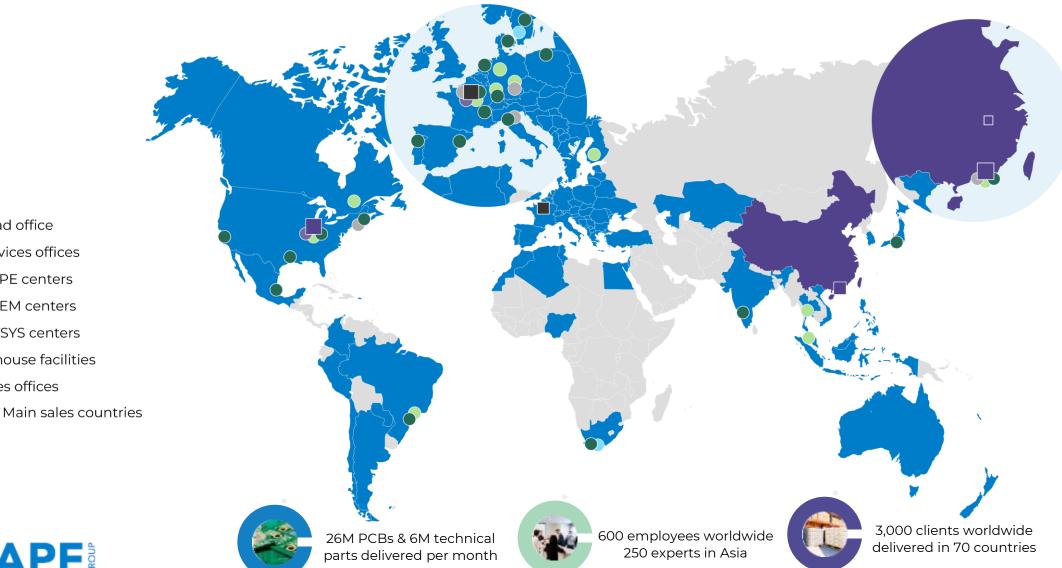

## **GLOBAL PRESENCE**

Head office

Services offices

**ICAPE** centers

CIPEM centers

**DIVSYS** centers

Sales offices

In-house facilities

#### 28 Business Units

ICAPE Group counts 28
Business Units around
the world.

Each facility looks after different areas or different functions within the overall group.

ICAPE and CIPEM have complementary activities and separate teams. This organization brings a lot of potential business opportunities to our customers all around the world.