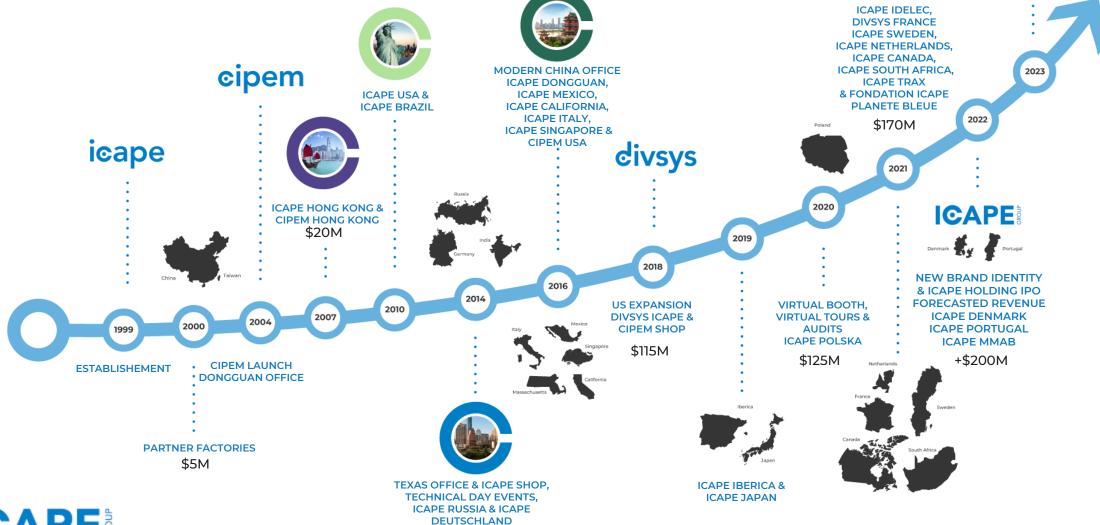

### **SUMMARY**

- PART 1
- PART 2

- PART 3
- PART 4

• Our Timeline

**Key Figures** 

- <u>Global Presence</u>
- Local Presence
- Why ICAPE Group?
- <u>3 Business Models</u>

- Virtual Booth
- Virtual Tours
- Virtual Audits
- Virtual Quality

- PART 5
  - <u>Full Expert</u> <u>Services</u>
- PART 6
  - Circuit Boards
  - <u>Technical Parts</u>
- PART 7
  - Two Online Shops
  - PCB Lab Testing -Online
- PART 8
  - Asia services Office
  - China In-house Lab

- PART 9
  - <u>U.S. Services</u> <u>office</u>
  - <u>U.S. in-house</u> <u>lab</u>
- PART 10
  - Revenue per Continent
  - Revenue per Industry

- PART 11
  - <u>Customer References</u>
    - Europe & Russia
    - Americas
    - Asia & Others







# PART 1 Timeline & Key Figures

## **OUR TIMELINE**

#### CIPEM DEUTSCHLAND



\$84M



## **KEY FIGURES**

28

### WORLDWIDE ORGANIZATION

28 SALES UNITS 3 SERVICES OFFICES (France, USA, China) 600

#### **GLOBAL TEAM**

LOCATED IN 18 COUNTRIES

MULTILINGUAL CUSTOMER SERVICE



#### **SALES REVENUE**

+\$200M REVENUE
20% ANNUAL GROWTH
3,000 CLIENTS

80

#### **PARTNER FACTORIES**



80+FACTORIES IN SOUTH AMERICA & ASIA 26



**CIRCUIT BOARDS** 

26 MILLION CIRCUIT BOARDS DELIVERED PER MONTH 6

#### **TECHNICAL PARTS**

6 MILLION CUSTOM MADE TECHNICAL PARTS DELIVERED PER MONTH







# PART 2 Global & Local Presence

## **GLOBAL PRESENCE**





Head office

Services offices

**ICAPE** centers

CIPEM centers

**DIVSYS** centers

Sales offices

In-house facilities

### LOCAL PRESENCE

#### 28 Business Units

ICAPE Group counts 28
Business Units around
the world.

Eac