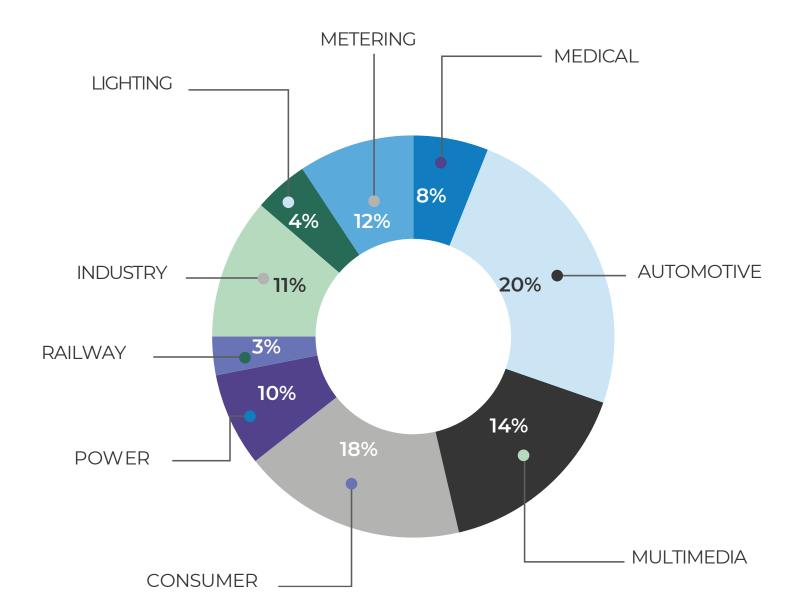

FLUORESCENCE (SURFACE FINISH THICKNESS)

The thickness of plating down to 0.1 micro inch



#### **ION CHROMATOGRAPHY**

(CLEANLINESS BY IDENTIFYING SPECIFIC IONS)
Measures the specific ions in the contamination & concentration of those ions



### MICRO-SECTION ANALYSIS

(COPPER THICKNESS & HOLE QUALITY) thermal stress micro-section (after solder float)



#### **BARE BOARD TEST**

(OPENS, SHORTS & IMPEDANCE) flying probe bare board tester - measures opens & shorts against the design netlist



#### X-RAY INSPECTION

(FOR PRODUCTION APPLICATIONS) detects a wide range of manufacturing defects: BGA, QFN and IGBT attachment, PTH filling, interfacial voiding, component cracking & counterfeit device screening.





# PART 10 Sales Revenue

### REVENUE PER CONTINENT



## REVENUE PER INDUSTRY









# PART II Customer references

## **CUSTOMER REFERENCE**

















































































































## THANK YOU

### **GROUP HEADQUARTERS**

Immeuble Volta 33 avenue du Général Leclerc 92260 Fontenay-aux-Roses, France

Tel: + 33 1 58 18 39 10

### **AMERICAS HEADQUARTERS**

8102 Zionsville Rd, Indianapolis, IN 46268 USA

Tel: +1 317 405 9427



😊 in