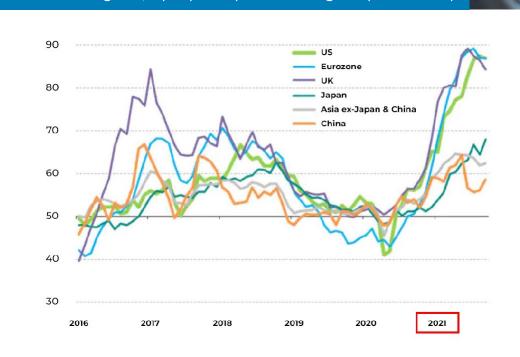

### **Producer input prices**

Manufacturing PMI, input prices (50 = no change on prior month)

**8.5%** 

On average in February 2023

USA inflation **6.0**%

On average in February 2023

China inflation **8.5**%

On average in February 2023

**Crude oil WTI +59.1%** 

From 2020 to 2023

**Increasing** 