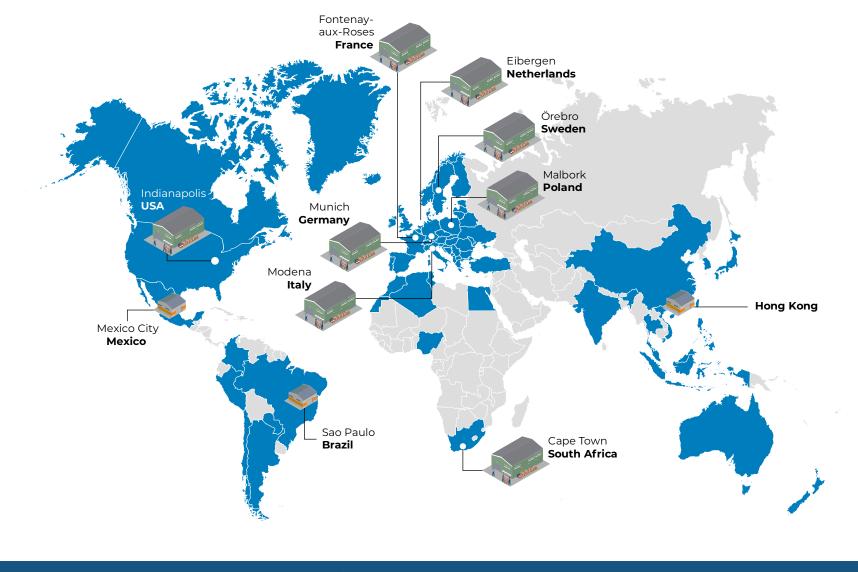

### A history of growth and geographical expansion(1)

9

### **ICAPE** Group at a glance

**626** 

employees including 261 multilingual employees in Asia €220m

sales revenue(1)

3,000

active customers

**36** 

subsidiaries and 2 Service Offices in China 88