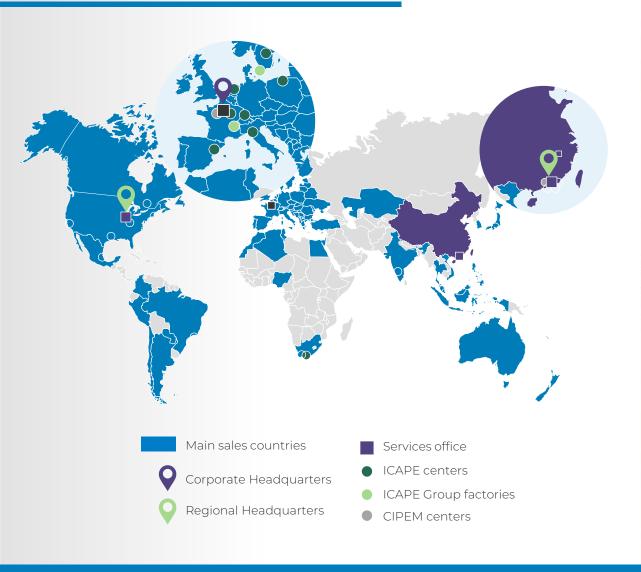

### **ICAPE** Group at a glance

**626** 

employees including 261 multilingual employees in Asia €220m

sales revenue(1)

3,000

active customers

**36** 

subsidiaries and 2 Service Offices in China 88

qualified suppliers

60

countries delivered

+27m

electronic parts delivered per month 3

ICAPE Group owned factories

**73** 

ESG maturity ('Excellent' score)