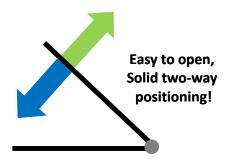

#### **Differential**

60% resistance in opening direction

Easy to open, with the same smooth quality motion and solid positioning.