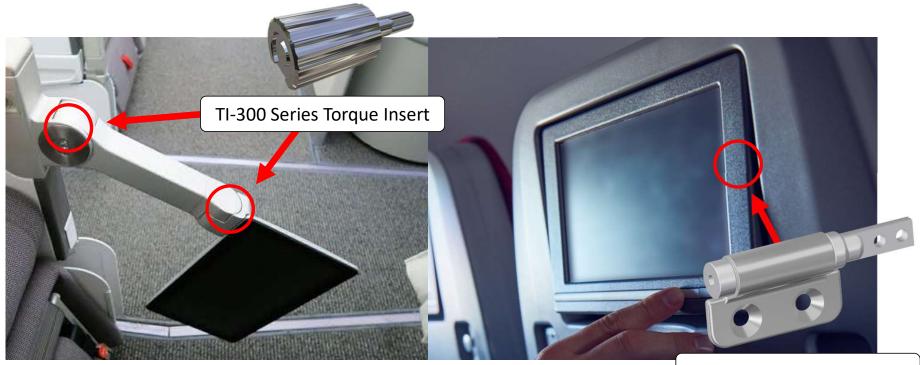

in opening direction

Easy to open, with the same smooth quality motion and solid positioning.



#### One-Way

Near zero resistance in opening direction

Very easy to open, with solid downward positioning.

## **Catalog Product Portfolio**





**Friction Hinges** 



**Torque Inserts** 





**Multi – Axis Position Control** 



**Monitor Mounts** 

**View All Products** 

#### **Custom Solutions**

In addition to a wide range of catalog products, Reell also offers custom engineered solutions

Learn More about Custom Solutions

5



## **AIRCRAFT INTERIORS**

**Application Examples** 

INNOVATIVE MOTION AND POSITION CONTROL

Confidential



### **Aircraft Interiors – Armrests & Headrests**





## **Aircraft Interiors – Tray Tables**





## **Aircraft Interiors - Adjustable Displays**



PHB Friction Hinge



## **Aircraft Interiors – Storage Compartments**





## **Contact** Reell for innovative solutions to all your position & motion control needs

#### Website



#### Hinge Selector Guide



#### **Transportation Solutions**