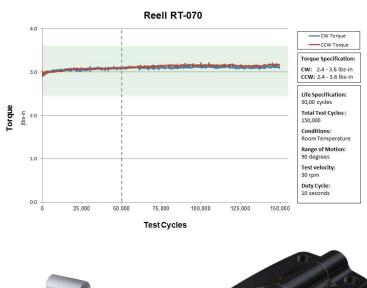

## Reell Technology Excellence

Long life performance- Reell products have life cycle ratings up to 50k cycles that deliver consistent torque performance over life.

Smooth operation- With only a 10% difference between static and dynamic torque, Reell products do not exhibit the 'stick slip' of other constant torque devices, providing the end user with a demonstrably better 'feel' when adjusting position.