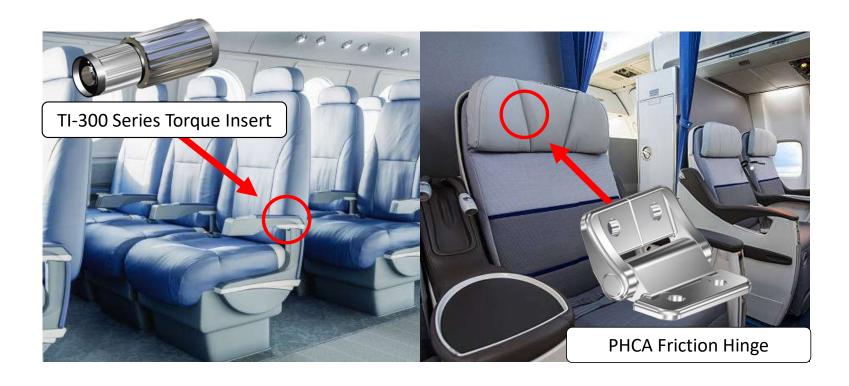

quality motion, with sure positioning in both direction.



#### **Differential**

60% resistance in opening direction

Easy to open, with the same smooth quality motion and solid positioning.



#### One-Way

Near zero resistance in opening direction

Very easy to open, with solid downward positioning.

## **Catalog Product Portfolio**





**Friction Hinges** 



**Torque Inserts** 





**Multi – Axis Position Control** 



**Monitor Mounts** 

**View All Products** 

#### **Custom Solutions**

In addition to a wide range of catalog products, Reell also offers custom engineered solutions

Learn More about Custom Solutions

5



## **AIRCRAFT INTERIORS**

**Application Examples** 

INNOVATIVE MOTION AND POSITION CONTROL

Confidential



### **Aircraft Interiors – Armrests & Headrests**





## **Aircraft Interiors – Tray Tables**





## **Aircraft Interiors - Adjustable Displays**



PHB Friction Hinge



## **Aircraft Interiors – Storage Compartments**





## **Contact** Reell for innovative solutions to all your position & motion control needs

#### Website



#### Hinge Selector Guide



#### **Transportation Solutions**