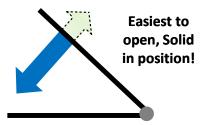

#### **Differential**

60% resistance in opening direction

Easy to open, with the same smooth quality motion and solid positioning.