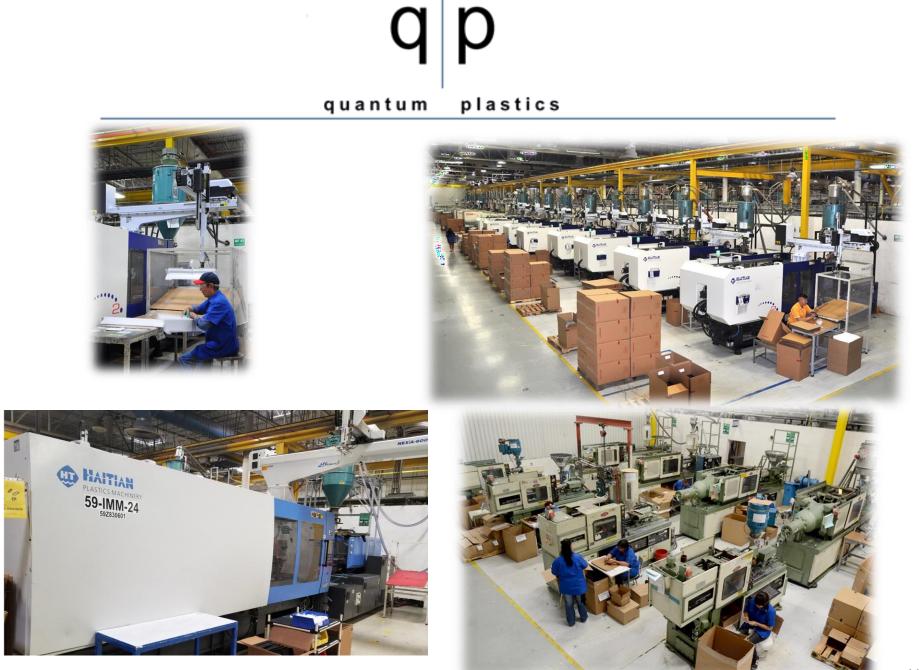

## **About Quantum Plastics Juarez**

- ► IATF16949, ISO9001:2015, UL Certified
- Manufacturing Location: Juarez, Mexico
- Warehouse Location: Juarez Mexico & El Paso Texas
- Building Size: 150,000 sq. ft. manufacturing facility
- 500+ Employees
- 77 Molding Presses, ranging from 40 ton 1,000 ton
- Fully Equipped Tool Room
- Operating 24 hours/day 5 days/week
- Processes include;
  - Thermoplastic injection molding
  - over molding
  - insert molding,
  - <sup>o</sup> gas assist molding,
  - <sup>o</sup> New tool design and construction

### 77 Horizontal Injection Molding Machines from 40t to 1,000t