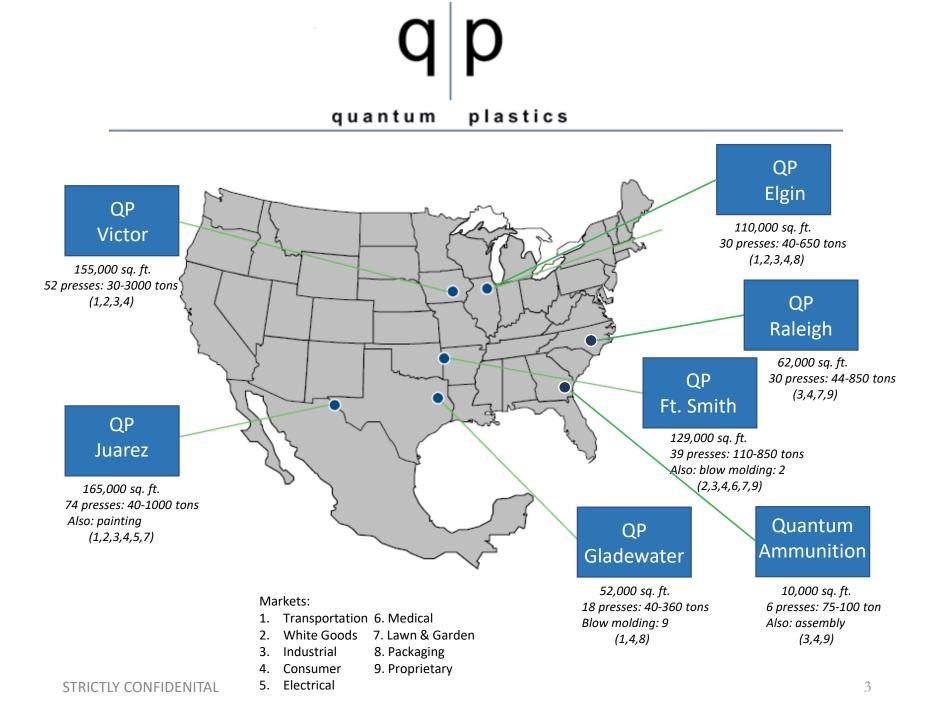

# Who is Quantum Plastics…

- \$190MM+ ANNUAL REVENUE
- 7 LOCATIONS ACROSS NORTH AMERICA, INCLUDING MEXICO
- OVER 300 MOLDING MACHINES, SIZES FROM 8 TON TO 3,000 TON
- ASSEMBLY, DECORATING, PAINTING AND OTHER VALUE ADDED SERVICES
- GAS ASSIST, INJECTION, OVER MOLD, INSERT, 2-SHOT AND BLOW MOLDING CAPABILITIES
- FULLY ENGINEERED TOOLING SOURCED IN THE UNITED STATES AND ASIA
- ENGINEERING CAPABILITIES PART AND MOLD DESIGN
- ALL LOCATIONS ARE ISO9001 CERTIFIED