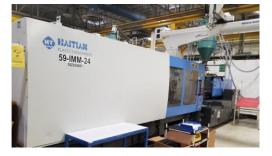

### 77 Horizontal Injection Molding Machines from 40t to 1,000t

#### Horizontal Presses 40 to 80 Tons 12 (Capacity 1.0 - 4.2 oz.)Horizontal Presses 100 to 200 Tons 16 (Capacity 10 – 14 oz.) Horizontal Presses 200 to 300 Tons 12 (Capacity 16 - 25 oz.) Horizontal Presses 300 to 400 Tons 19 (Capacity 25 - 50 oz.) Horizontal Presses 400 to 500 Tons 5 (Capacity 48 - 87 oz.) Horizontal Presses 500 to 600 Tons 8 (Capacity 44 – 88 oz.) Horizontal Presses 700 to 1000 Tons 5 (Capacity 70 - 194 oz.)