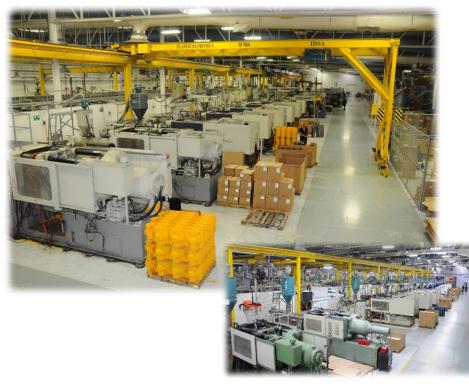

## **About Quantum Plastics Juarez**

- ► IATF16949, ISO9001:2015, UL Certified
- Manufacturing Location: Juarez, Mexico
- Warehouse Location: Juarez Mexico & El Paso Texas
- Building Size: 150,000 sq. ft. manufacturing facility
- 500+ Employees
- 77 Molding Presses, ranging from 40 ton 1,000 ton
- Fully Equipped Tool Room
- Operating 24 hours/day 5 days/week
- Processes include;
  - Thermoplastic injection molding
  - over molding
  - insert molding,
  - <sup>o</sup> gas assist molding,
  - <sup>o</sup> New tool design and construction

### 77 Horizontal Injection Molding Machines from 40t to 1,000t