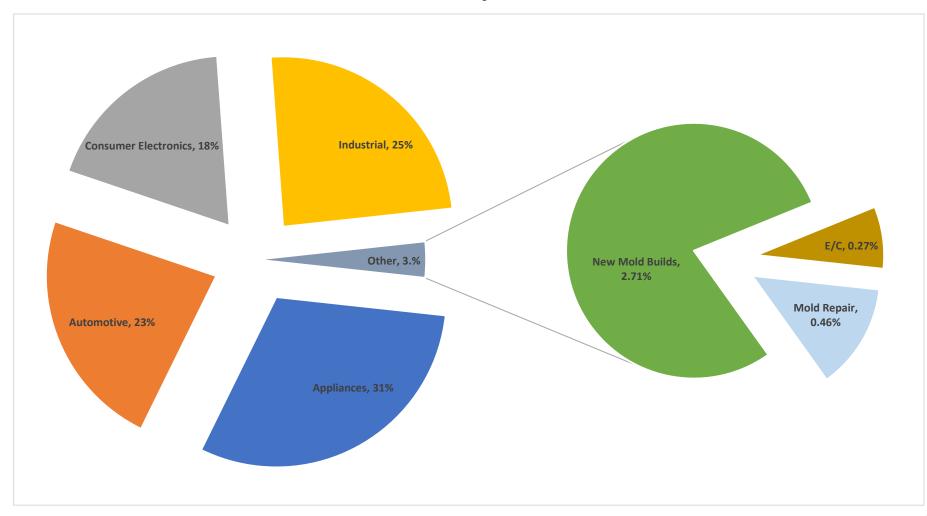

insert molding,
  - <sup>o</sup> gas assist molding,
  - <sup>o</sup> New tool design and construction

- Secondary Value Added Operations include;
  - <sup>o</sup> Automated Painting
  - <sup>o</sup> Silk Screening & Pad Printing
  - Vibration Welding
  - Hot Stamping
  - Mechanical & Multi-Component Assembly
  - Hot Plate Weld
  - Spin Welding



### MAJOR CUSTOMERS & OEMs...

- Electrolux
- Technicolor
  - Cal-Comp
- Commscope
- Regal Beloit
- Auto-Kabel
  - Mercedes Benz
  - GM
  - Honda
- Siemens
- Toro

- Harman
  - Ford
  - Subaru
  - Toyota
  - Chrysler
- Tristone
  - Ford
- Magna Exteriors
  - General Motors
- Magna Lighting
  - General Motors

- Panasonic
  - Honda
- Honeywell
- Mobotrex
- TE Connectivity
- Jabil
- MGA
- AO Smith
- Tyco

q p

quantum plastics

# SALES by Sector



### 77 Horizontal Injection Molding Machines from 40t to 1,000t

#### <u>Quantity</u>

#### Horizontal Presses 40 to 80 Tons 12 (Capacity 1.0 - 4.2 oz.)Horizontal Presses 100 to 200 Tons 16 (Capacity 10 – 14 oz.) Horizontal Presses 200 to 300 Tons 12 (Capacity 16 - 25 oz.) Horizontal Presses 300 to 400 Tons 19 (Capacity 25 - 50 oz.) Horizontal Presses 400 to 500 Tons 5 (Capacity 48 - 87 oz.) Horizontal Presses 500 to 600 Tons 8 (Capacity 44 – 88 oz.) Horizontal Presses 700 to 1000 Tons 5 (Capacity 70 - 194 oz.)

**Description** 



2 Cranes to load machines.5 & 15 Ton



q p

quantum plastics



# q p

quantum plastics

# Capital Investment

Last 1.5 years

- (1) 1014 ton Haitian
- (2) 674 ton Haitians
- (2) 75 ton Sumitomo Demags
- (1) 160 ton Toshiba
- (2) 100 ton Sumitomo
- FTI Hot Pl