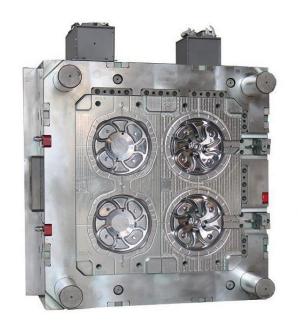

# Tooling – Full Range from Prototype to Class 101 Mass Production PDM Direct employees in Asia for Engineering & Logistics

22 Modern, Well-Maintained Injection Molding Machines
50 ton – 1400 ton Press Range
2 Shot Molding, Insert Molding, & Overmold Capabilities
Secondary Operations - Decoration, Welding, Assembly, Packaging