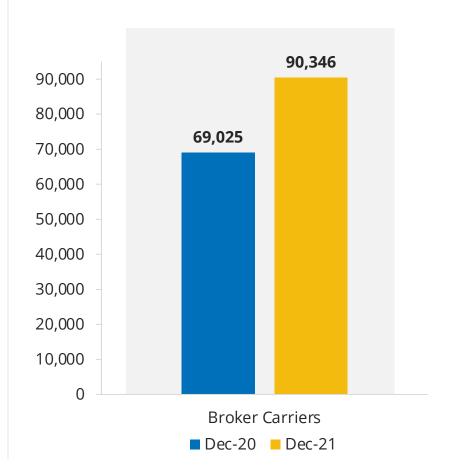

### CAPACITY

- 11,800+ BCO trucks
- 90,000+ available / vetted carriers
- Van, heavy haul, expedited, etc.
- All major U.S. rail lines
- Ocean cargo carriers
- Air cargo carriers
- Foreign correspondent networks