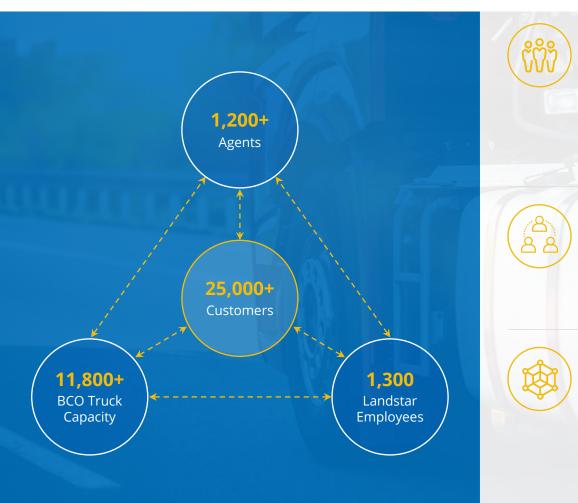

## UNIQUE BUSINESS MODEL

Landstar, a Fortune 500 company, is a worldwide, technology-enabled, asset-light provider of integrated transportation management solutions delivering safe, specialized transportation services to a broad range of customers utilizing a network of agents, third-party capacity providers and employees.

### AGENTS

- Independent business owners
- Customer service / relationships
- Capacity sourcing / dispatching
- NVOCC / IATA agents
- Project / Account Management focus
- Industry expertise / niches

### **CUSTOMERS**

- Industry expertise in various segments
- Diverse industries and lanes
- Mode mix
- Over 2.4 million loads hauled via truck (2021)

### CAPACITY

- 11,800+ BCO trucks
- 90,000+ available / vetted carriers
- Van, heavy haul, expedited, etc.
- All major U.S. rail lines
- Ocean cargo carriers
- Air cargo carriers
- Foreign correspondent networks