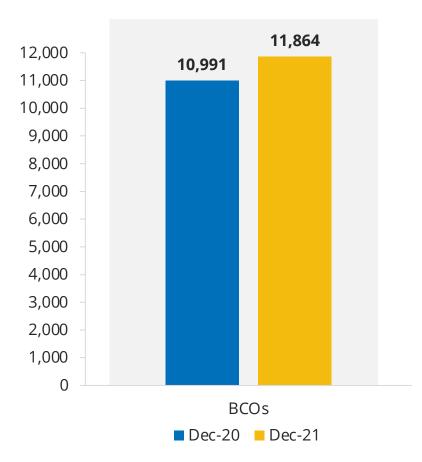

### CAPACITY

- 11,800+ BCO trucks
- 90,000+ available / vetted carriers
- Van, heavy haul, expedited, etc.
- All major U.S. rail lines
- Ocean cargo carriers
- Air cargo carriers
- Foreign correspondent networks