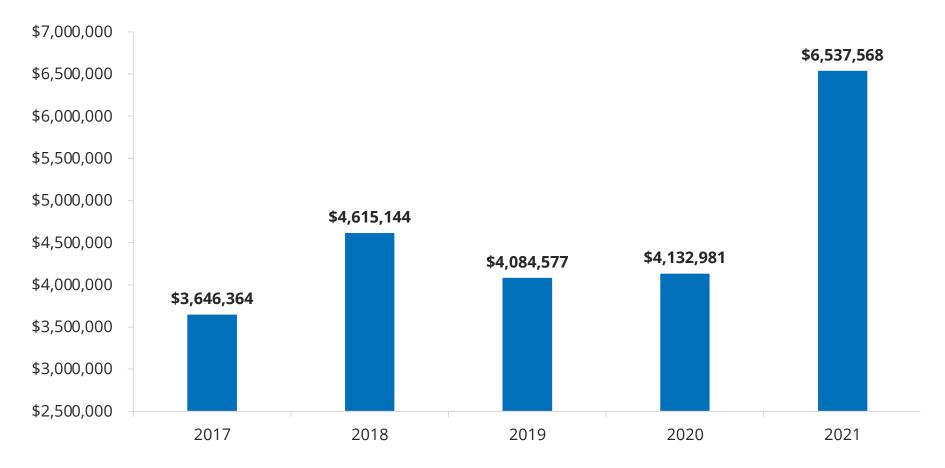

# FINANCIAL RESULTS

Financially stable since forming in 1988

C

# FISCAL YEAR FINANCIAL RESULTS

(In thousands)