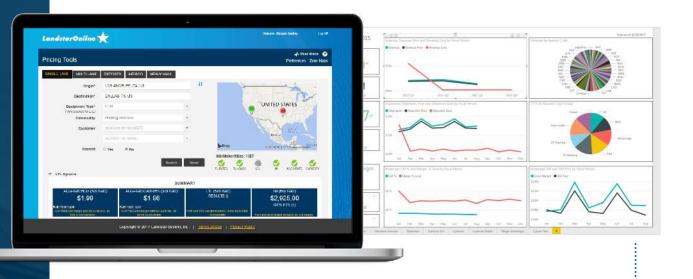

## Intelligent and predictive pricing tools

ที่ที่

- Proprietary tool designed for agents to search and evaluate rates across multiple modes
- Accurate quotes in seconds
- Based on formulas created by data scientists

# In-depth business analytics and visualization for agents

- Access to robust data to easily spot revenue and customer trends, continuous understanding of marketplace
- Manage business by evaluating staff productivity