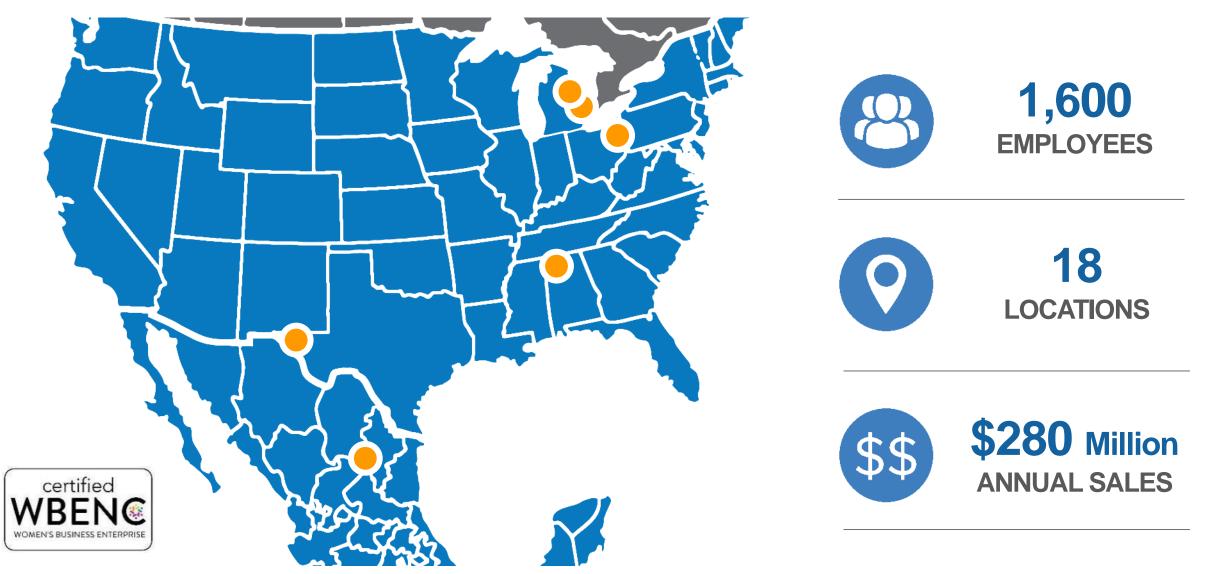

## **MANUFACTURING FOOTPRINT: 1.3M SQUARE FEET**

**18 Locations, 15 Manufacturing Facilities Across North America** 

Corporate Headquarters Bad Axe, Michigan

Gemini Plastics, Inc. Ubly, Michigan 195,300 SF

Sierra Plastics El Paso, Texas 281,000 SF

Gemini Plastics de Mexico Saltillo, Mexico 105,000 SF

Thumb Plastics, Inc. Bad Axe, Michigan 76,900 SF

Tri-R Dies Youngstown, OH 22,000 SF

Bad Axe, Michigan

104,000 SF

Thumb Tool & Engineering

Valley Enterprises Ubly, Michigan 153,000 SF

GPMI South Bad Axe, Michigan 52,500 SF

Gemini Group Interior Trim Muscle Shoals, Alabama 20,000 SF

Mid-South Central Extrusion Die Muscle Shoals, Alabama 45,000 SF

Consolidated Tool - North Muscle Shoals, Alabama 18,000 SF

Consolidated Tool - South Muscle Shoals, Alabama 40,000 SF

GPMI North / Briney Bad Axe, Michigan 61,500 SF