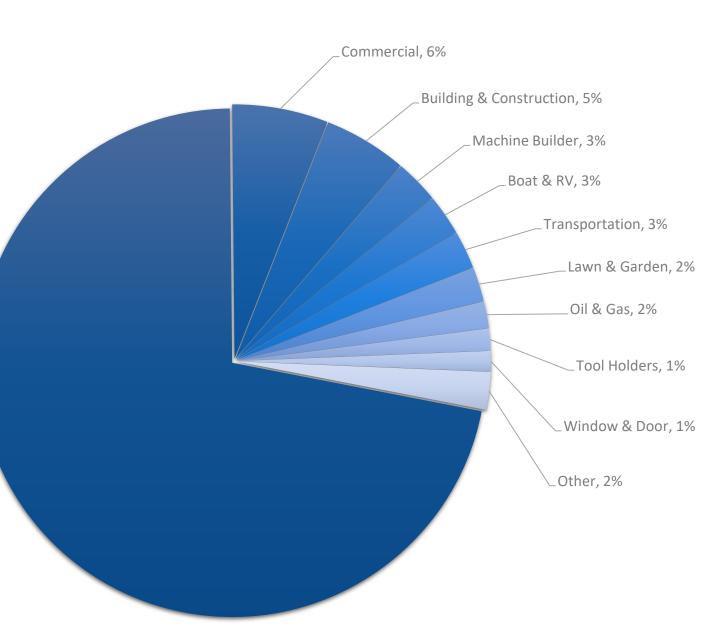

## SALES % BY INDUSTRY

Automotive, 72%

Large enough to deliver, small enough to care.

#### **10 Major Industries**

- Automotive (71.8%)
- Commercial (6.1%)
- Building & Construction (5.3%)
- Machine Builder (2.8%)
- Boat & RV (2.6%)
- Transportation (2.4%)
- Lawn & Garden (2.2%)
- Oil & Gas (1.7%)
- Tool Holders (1.4%)
- Window & Door (1.3%)
- Other (2.4%)