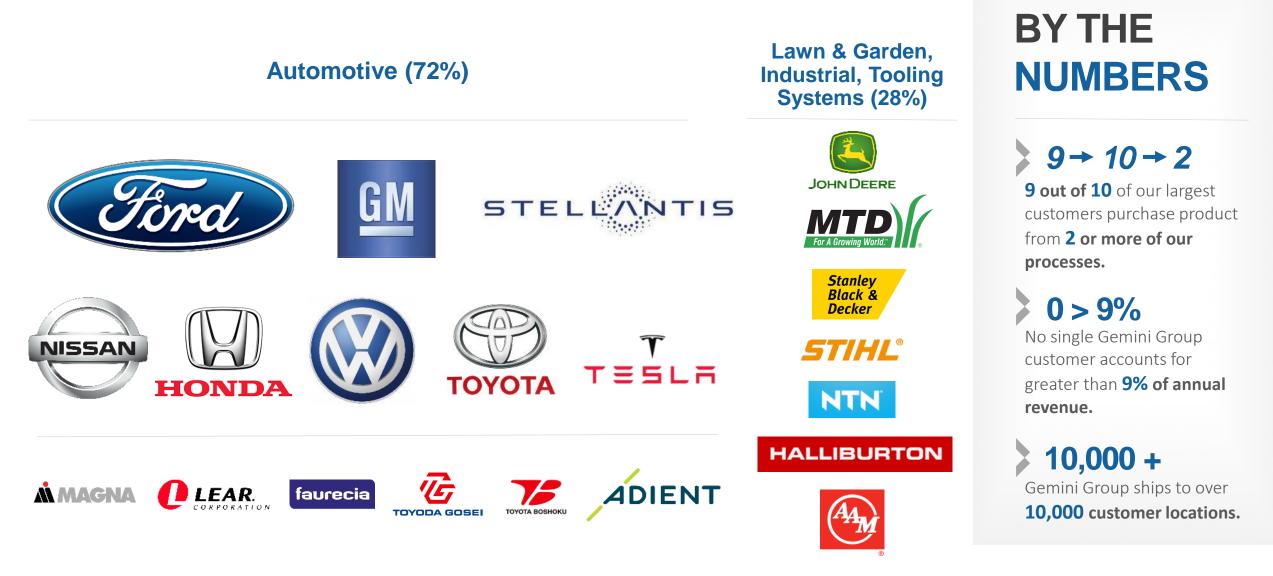

#### **10 Major Industries**

- Automotive (71.8%)
- Commercial (6.1%)
- Building & Construction (5.3%)
- Machine Builder (2.8%)
- Boat & RV (2.6%)
- Transportation (2.4%)
- Lawn & Garden (2.2%)
- Oil & Gas (1.7%)
- Tool Holders (1.4%)
- Window & Door (1.3%)
- Other (2.4%)

### **GEMINI GROUP: CUSTOMER PROFILE**

Large enough to deliver, small enough to care.