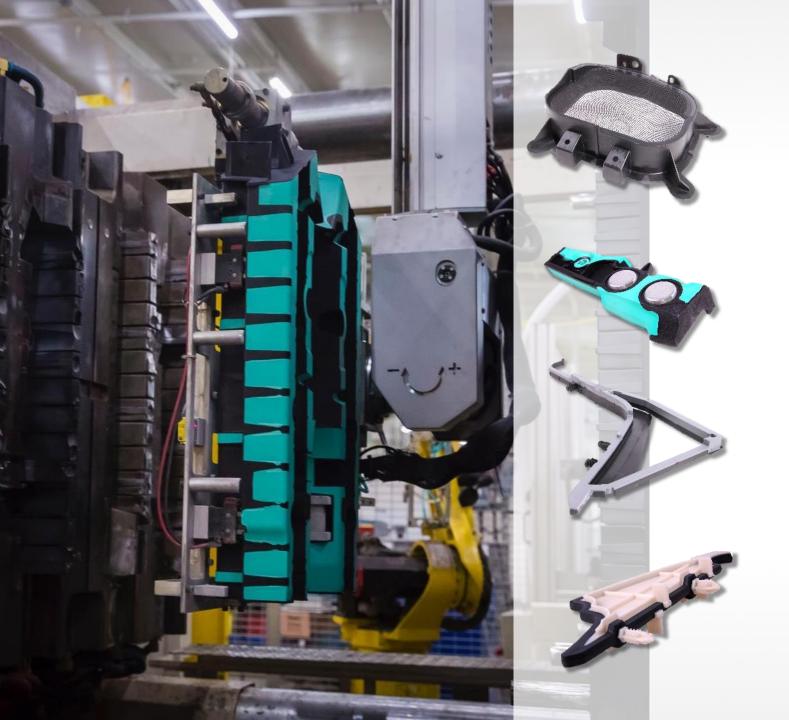

# Two-Shot Injection Molding

Thumb Plastics Business Unit

- Robotic Transfer Two-Shot
- Rotary Platen Two-Shot
- Insert & Overmolding
- 40+ Presses => 85T to 1,200T

Interior: Speaker grills, grab handles, pull cups, close-outs Exterior: AGS Air Guide Seals, spoiler strakes, close-outs Underhood: Air intake, bellows, cuffs Structural reinforcements: Pillars, side impact, BIW Sealing baffles: Fuel vapor, noise dampening, acoustic sealants Safety: Air bag covers, ramps, sensor bezels