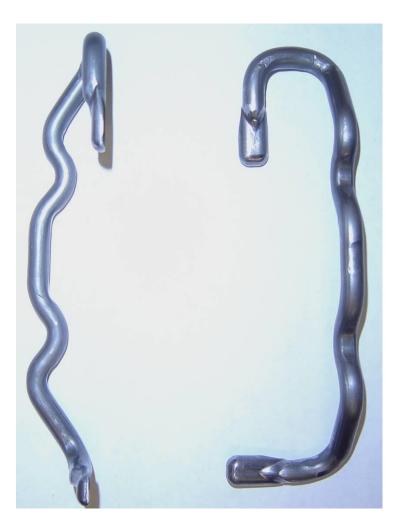

# **Automotive Seating Wireforms**

# **Automotive Seating Wireforms**

Paper-Covered Wires for Seating

**Seat Bolster Wires** 