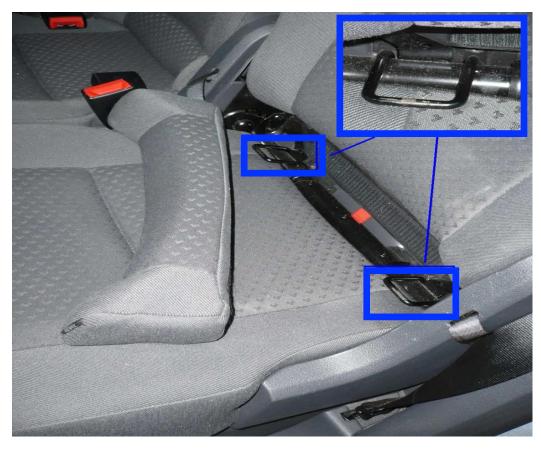

# **Automotive Seating Wireforms**

Paper-Covered Wires for Seating

**Seat Bolster Wires** 