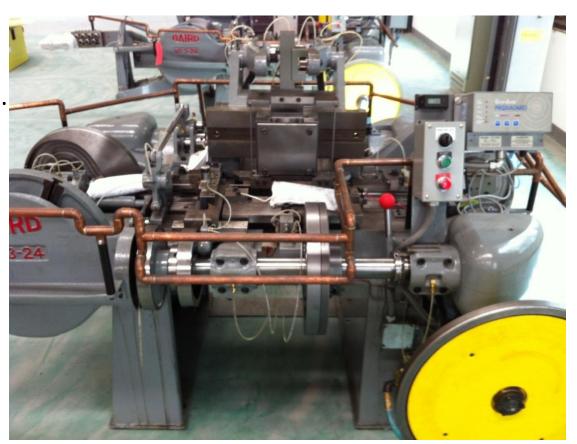

# **Equipment Capabilities & Profile**

- Over 500 primary forming machines
- Significant CNC department, including AIM, Pave,
   Robomac and TBE forming machines
- Machines transferred among all plant facilities in accordance with customer needs
- In-house maintenance department
  - PMP monitored
- In-house toolmaking capabilities