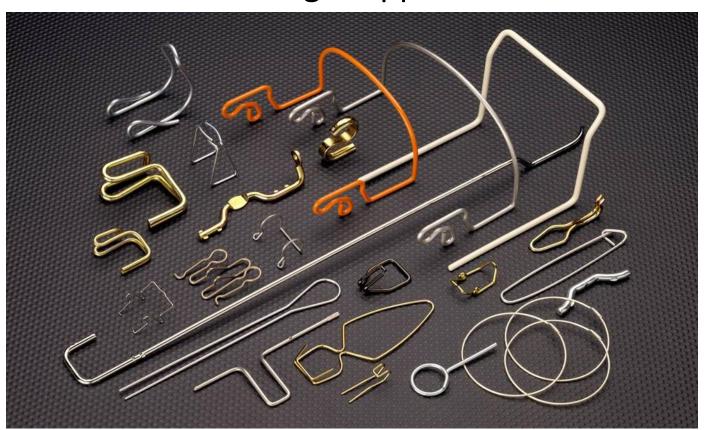

#### Wireform Products

High carbon spring wireforming ability for latches and clips requiring spring action. Low carbon wireforms for stability and strength applications