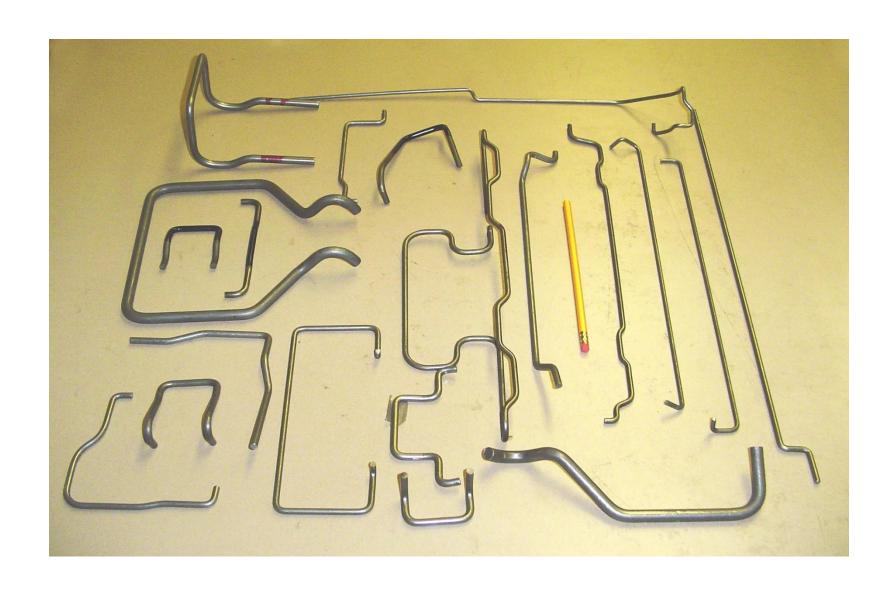

#### Wireform Products

High carbon spring wireforming ability for latches and clips requiring spring action. Low carbon wireforms for stability and strength applications