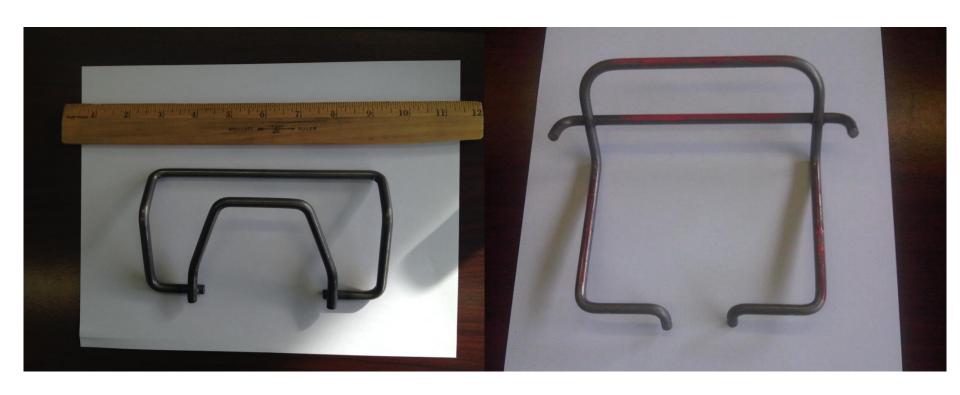

# Wireform Head Rest Assembly and ISO-Fix Wireforms

Wireform Head Rest

Safety-critical application

Welded to Tubular Frame

Iso-Fix Wireform
For Child Seat Attachment

# **Headrest Support**