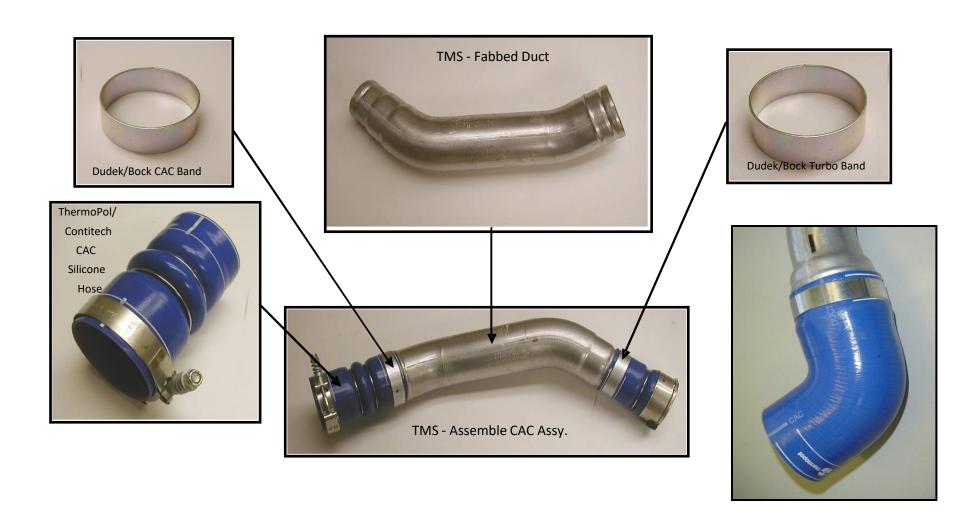

# Applications for Welded Rings

Turbocharger – Both Intake and Exhaust Hot Side Charge Air Cooler Tube Separation