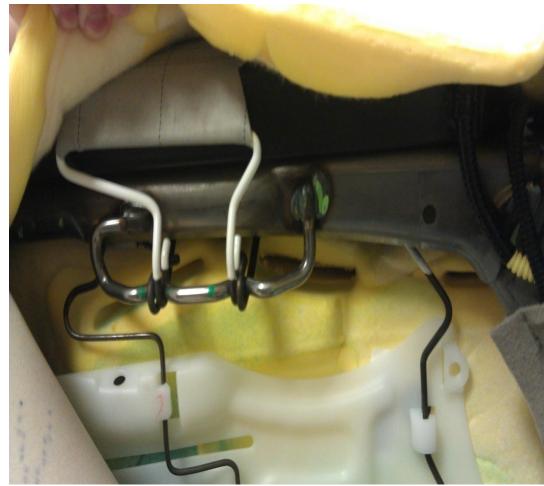

# Wireform Head Rest Assembly and ISO-Fix Wireforms

Wireform Head Rest

Safety-critical application

Welded to Tubular Frame

Iso-Fix Wireform
For Child Seat Attachment

# **Headrest Support**

# Headrest Welded Assemblies