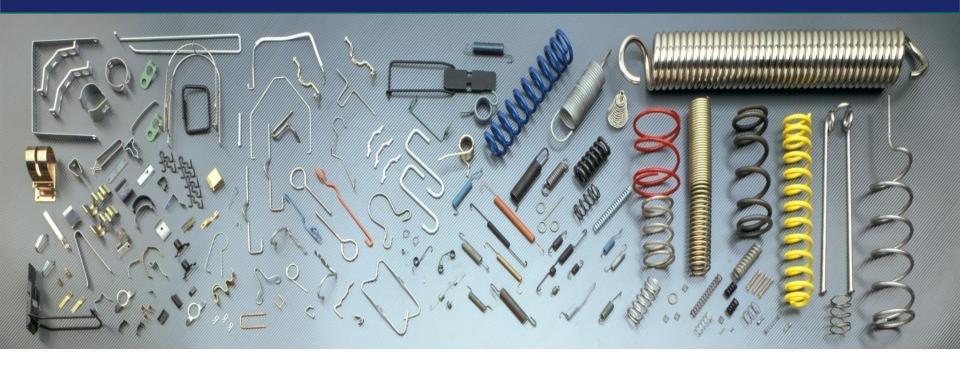

#### Overview of Product Lines

Wire Size Range

Springs and Wireforms: .008" to 1/2"

Flatstock Range

Flatforms, Progressive Stampings and Welded Rings: Up to .220"

Counterbalance Springs

.025" to .170" thick and .075" to .650" wide

# **Spring Products**

**Compression Springs** 

**Counter Balance Springs** 

**Extension Springs** 

**Torsion & Double Torsion Springs** 

Chicago, Illinois Facility

#### Wireform Products

High carbon spring wireforming ability for latches and clips requiring spring action. Low carbon wireforms for stability and strength applications