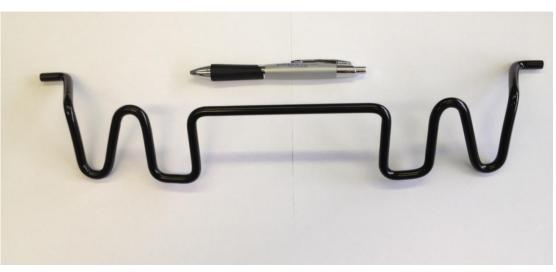

# **Automotive Seating Wireforms**

Paper-Covered Wires for Seating

**Seat Bolster Wires** 