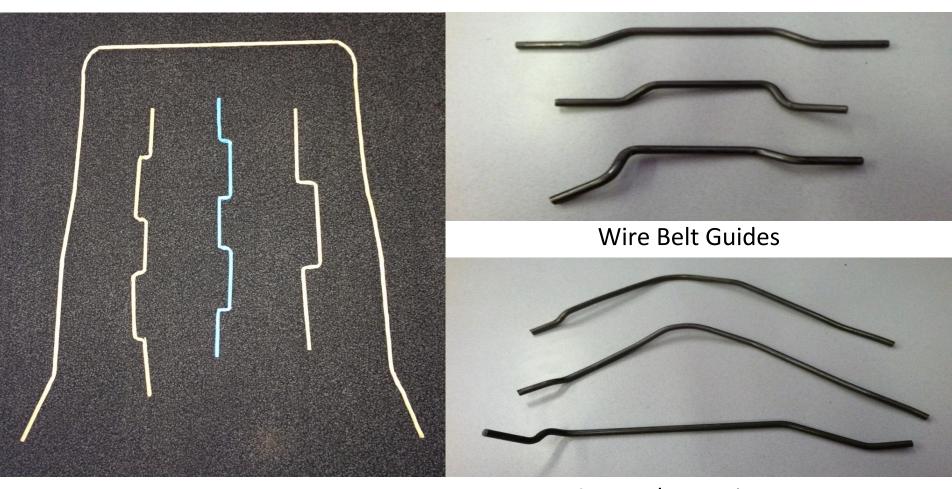

# **Automotive Seating Wireforms**

# **Automotive Seating Wireforms**

Paper-Covered Wires for Seating

**Seat Bolster Wires** 