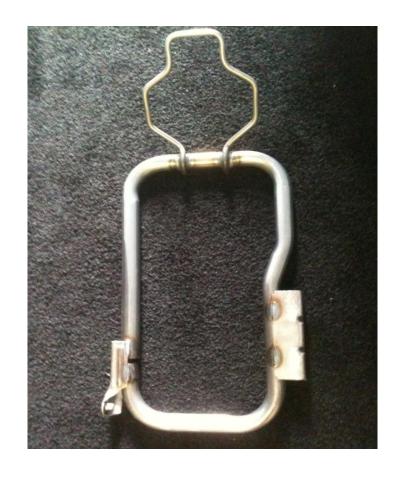

# Wireform Head Rest Assembly and ISO-Fix Wireforms

Wireform Head Rest

Safety-critical application

Welded to Tubular Frame

Iso-Fix Wireform
For Child Seat Attachment

# **Headrest Support**