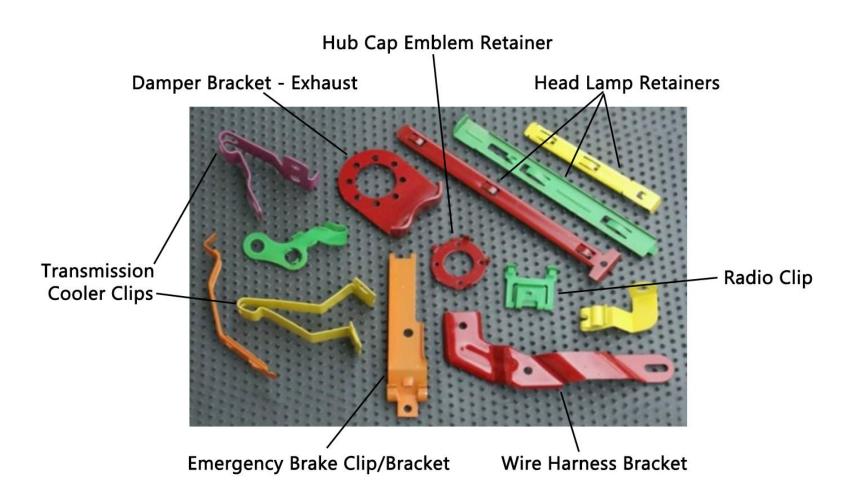

blished in June 2012
- 50,000 sq. ft.
- 45 employees
- IATF 16949 certified
- Full product line to serve all Markets both locally and globally
- In-house tooling, maintenance department

# Shanghai Core Competencies

Design assistance on wireforms created on cam-driven fourslide machines

#### Advantages of fourslide:

- Production Run Rate over more costly CNC machines.
- Quality enabling precision fit with welding fixtures
- Repeatability ensures
   consistency in production
   parts critical for safety
   components





#### Spring Manufacturing Company

**Products and Applications** 

#### Wireform Products

High carbon spring wireforming ability for latches and clips requiring spring action. Low carbon wireforms for stability and strength applications



# **Progressive Stampings**



# **Automotive Systems**



Dudek & Bock can produce parts for all automotive systems

# **Automotive Seating Wireforms**



# **Automotive Seating Wireforms**



Paper-Covered Wires for Seating

**Seat Bolster Wires** 

# Insert Molded Cushion Pan Spring Fourslide Machines





# Wireform Head Rest Assembly and ISO-Fix Wireforms

Wireform Head Rest

Safety-critical application

Welded to Tubular Frame

Iso-Fix Wireform
For Child Seat Attachment





# **Headrest Support**





# Headrest Welded Assemblies



# Applications for Welded Rings

Turbocharger – Both Intake and Exhaust Hot Side Charge Air Cooler Tube Separation



#### Airbag Wireform: Single Operation Production





# Counterbalance Springs / Seat Reclining Mechanisms





### **Spring Manufacturing Company**

Springs, wiref