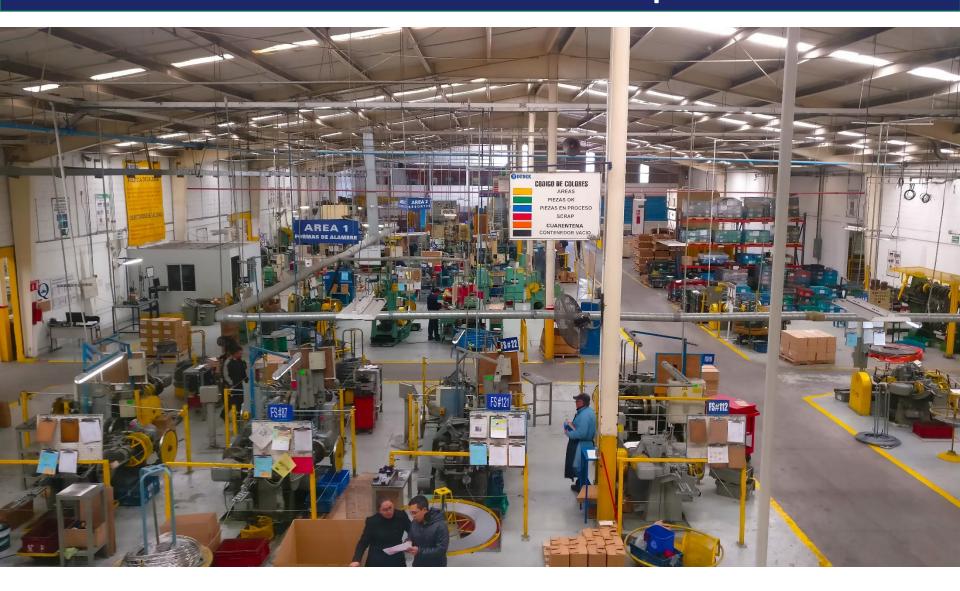

# **Equipment Capabilities & Profile**

- Over 500 primary forming machines
- Significant CNC department, including AIM, Pave,
   Robomac and TBE forming machines
- Machines transferred among all plant facilities in accordance with customer needs
- In-house maintenance department
  - PMP monitored
- In-house toolmaking capabilities

# Additional Capabilities

- Welding
- Riveting
- Painting
- In-Line Tapping and Extrusion
- Drilling
- Swedging
- Grinding

- Tapping
- Deburring
- Stress Relieving
- Threading
- Shot Peening
- Packaging
- Degreasing