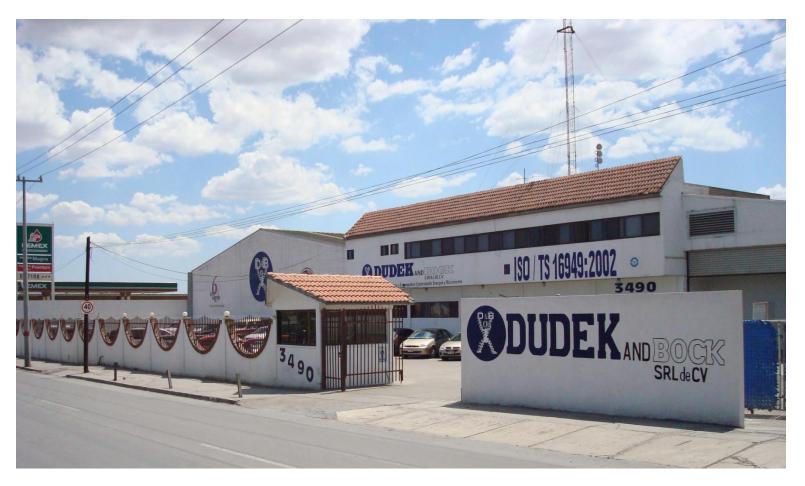

Saltillo, Mexico Facility

# Saltillo, Mexico Operation

- Established in June 2000
- 100,000 sq. ft.
- 220 employees
- IATF 16949 certified
- Full product line to serve all Markets
- In-house tooling, maintenance department
- Stamping capabilities up to 4 mm (.210") 300 ton
- Bilingual customer focused staff