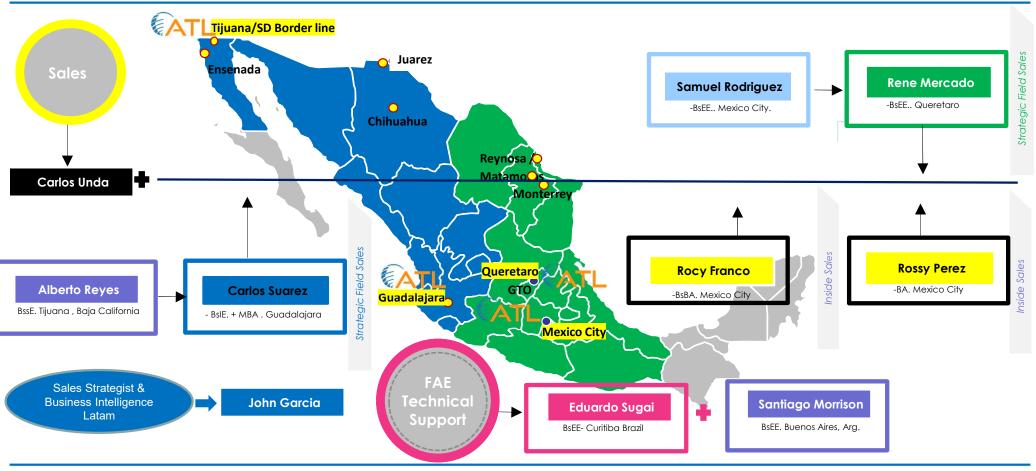

elop Wireless & Power Supply References Designs.

Please contact us so you can see the value added we can bring for your company. We help manufacturers to increase their presence, technical & sales support, and increase their business in different countries from Americas by focusing in top demand creation accounts. We provide technology consultancy to our customers. Experienced Developing Reference designs for customers or Manufacturers for Wireless & Power Supply. High Skilled Engineering team in HW & SW Capabilities to provide Technical Support from the end Node -Gateway-Cloud.

Contact:

Sales: carlos.unda@atl-electronics.com.

Technical support: santiago.morrison@atl-electronics.com

http://www.atl-electronics.com



## LOCATIONS SUPPORTING LATIN AMERICA





#### **MEXICO COVERAGE**





# MANUFACTURER LINE CARD















#### CAPABILITIES / SERVICES



 Develop Reference Designs with Hw Security for Customers & Vertical Markets.



**02.** Develop and/or Migrate code between MCU's.

Provide Wireless Support HW, SW, Cloud, from End node-Gateway- Cloud.

Experience Developing Wireless Modules.

Provide Technical on Layout and/or
Antenna Tuning

**03.** Experience developing Power suppliers

**04.** Webinar tools for 500 users

Developed Video Tutorials and Trainings for different Technologies & Manufacturers In Different Languages