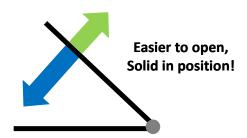

#### **Differential**

60% resistance in opening direction

Easy to open, with the same smooth quality motion and solid positioning.