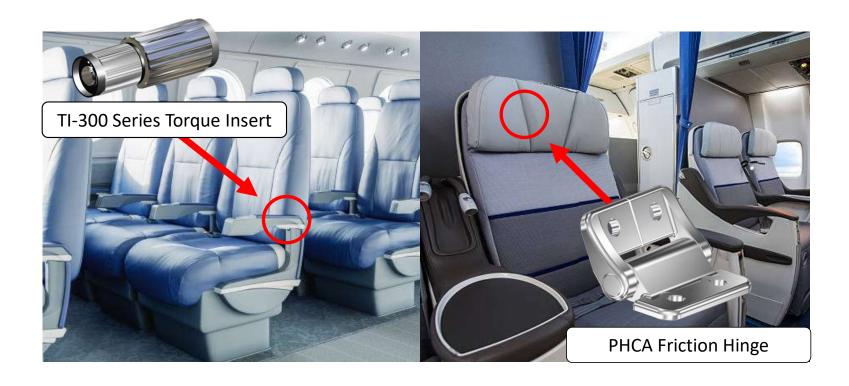

quality motion, with sure positioning in both direction.



#### **Differential**

60% resistance in opening direction

Easy to open, with the same smooth quality motion and solid positioning.



#### One-Way

Near zero resistance in opening direction

Very easy to open, with solid downward positioning.

## **Catalog Product Portfolio**





**Friction Hinges** 



**Torque Inserts** 





**Multi – Axis Position Control** 



**Monitor Mounts** 

**View All Products** 

#### **Custom Solutions**

In addition to a wide range of catalog products, Reell also offers custom engineered solutions

Learn More about Custom Solutions



## **AIRCRAFT INTERIORS**

**Application Examples** 

INNOVATIVE MOTION AND POSITION CONTROL Confidential 8



#### **Aircraft Interiors – Armrests & Headrests**





## **Aircraft Interiors – Tray Tables**





## **Aircraft Interiors - Adjustable Displays**



PHB Friction Hinge



## **Aircraft Interiors – Storage Compartments**





## **Contact** Reell for innovative solutions to all your position & motion control needs

#### Website



#### Hinge Selector Guide



#### **Transportation Solutions**