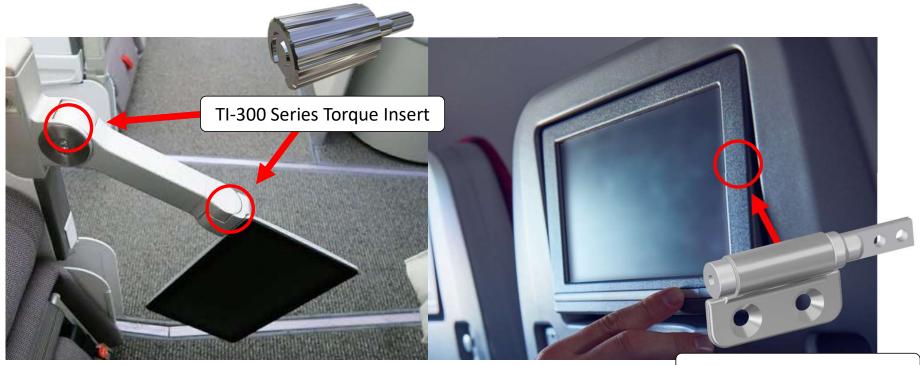

in opening direction

Easy to open, with the same smooth quality motion and solid positioning.



#### One-Way

Near zero resistance in opening direction

Very easy to open, with solid downward positioning.

## **Catalog Product Portfolio**





**Friction Hinges** 



**Torque Inserts** 





**Multi – Axis Position Control** 



**Monitor Mounts** 

**View All Products** 

#### **Custom Solutions**

In addition to a wide range of catalog products, Reell also offers custom engineered solutions

Learn More about Custom Solutions



## **AIRCRAFT INTERIORS**

**Application Examples** 

INNOVATIVE MOTION AND POSITION CONTROL Confidential 8



#### **Aircraft Interiors – Armrests & Headrests**





## **Aircraft Interiors – Tray Tables**





## **Aircraft Interiors - Adjustable Displays**



PHB Friction Hinge



## **Aircraft Interiors – Storage Compartments**





## **Contact** Reell for innovative solutions to all your position & motion control needs

#### Website



#### Hinge Selector Guide



#### **Transportation Solutions**