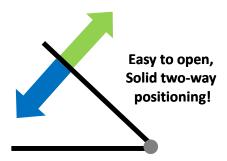

## **Symmetric**Same resistance in

Same resistance in both directions

Smooth quality motion, with sure positioning in both direction.