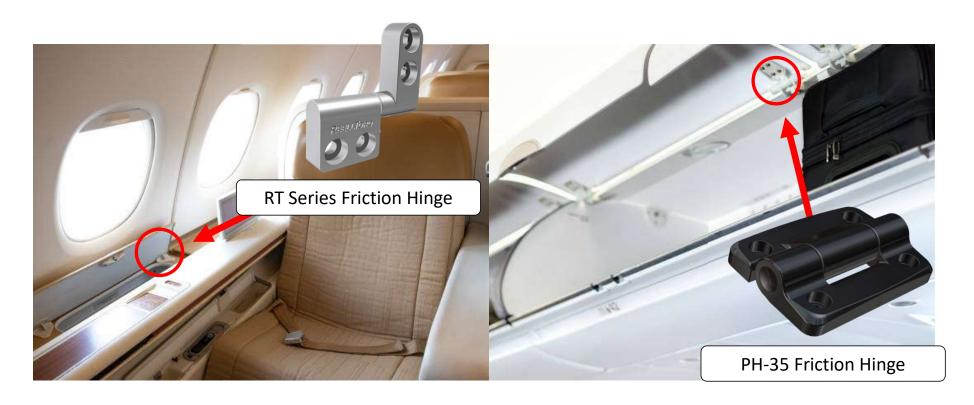

#### **Aircraft Interiors – Armrests & Headrests**

## **Aircraft Interiors – Storage Compartments**