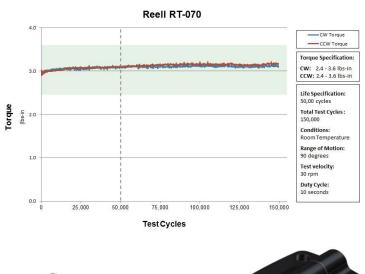

## Reell Technology Excellence

Long life performance- Reell products have life cycle ratings up to 50k cycles that deliver consistent torque performance over life.

Smooth operation- With only a 10% difference between static and dynamic torque, Reell products do not exhibit the 'stick slip' of other constant torque devices, providing the end user with a demonstrably better 'feel' when adjusting position.

High torque density- ReellTorq® provides more torque in a smaller package than other friction technologies, enabling engineers to design with a smaller torque element 'footprint'.

Reell solves <u>difficult</u> motion control problems