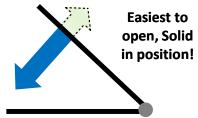

#### One-Way

Near zero resistance in opening direction

Very easy to open, with solid downward positioning.