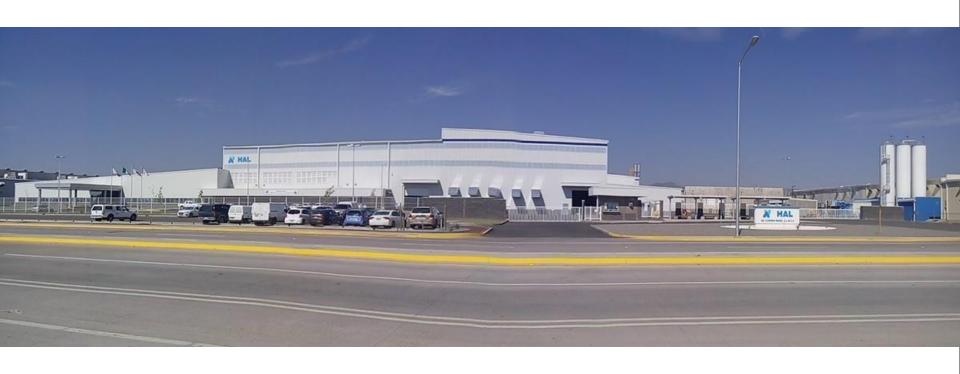

### **HAL** Mex Location

## HAL Mexico Plant 1

Large size die-casting machine  $\rightarrow$  1650 - 2250 Ton Middle size die-casting machine  $\rightarrow$  650 - 850 Ton Machining line / 23 lines (some with assembly) Land area / 79,700m2