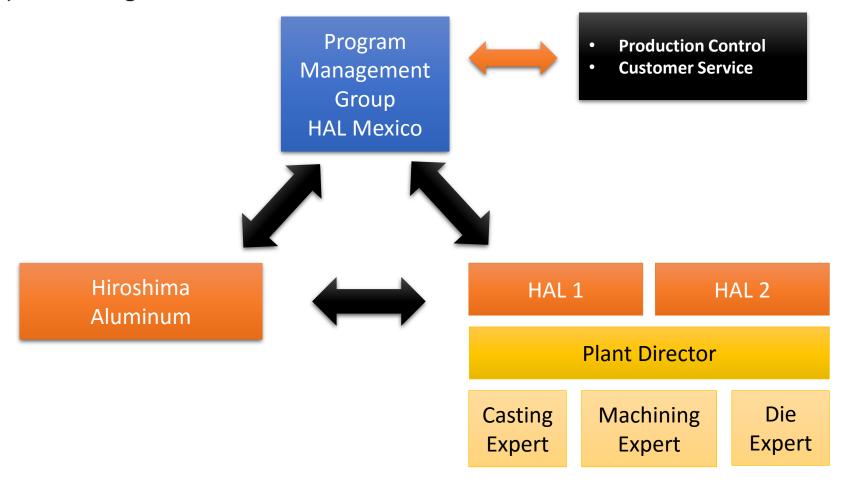

rt Size: From 3 Kg up to 20 Kg

Alloy: ADC12 and A380

Die Maintenance: EDM, Lathe, Milling, Contact Machine.

Quality: CMM, X-Ray, Spectrometer, Cleanliness,

High Magnification Microscope, Tensile Test,

Diameter Gauges, Thread Gauges.

Ingot Suppliers: 5 different (4 Mexico, 1 USA). Validating 2 more

in USA. (Inventory Target 14 - 21 DOH)



#### Capabilities HAL Mexico

#### Quality Assurance:

- -Machining
- -Leak Test
- -X-Ray
- -Color Check

- 1. Run Validation Feedback Start of Production
- 2. Daily Quality Feedback
  Daily Production Report
- 3. Sample Batch Feedback Continuous Improvement

#### Casting



#### Machining

- Check Parts
- Feedback

- Technical Team in Mexico and Japan
- Production Team
- Inspection Team



## Capabilities HAL Mexico

#### **Project Management:**





#### Capabilities Hiroshima

Portal Hiroshima: http://www.hai.co.jp/en/

R&D Center: Engine Bench Test, Noise Vibration and Harshness Analysis System, Continuous Flow Testing Machine, Fatigue Testing

Machine (30kN, 5kN), Universal Testing Machine (250kN), Salt

Spray, Oil Mist testing Machine, Complex Environment Test,

Environment Endurance Test, Thermal Shock testing Machine,

Scanning Electron Microscope + Energy Dispersive X-ray Analyzer,

Metal Inherent gas Analyzer, CT Scanner, High Magnification

Microscope, Optical Metal Microscope

From Design to Final Products:

Process Design

Die Design

Die Manufacturing

New Technology Development





| 3D-CAD | NX                | 9 units  |
|--------|-------------------|----------|
|        | CATIA             | 3 units  |
|        |