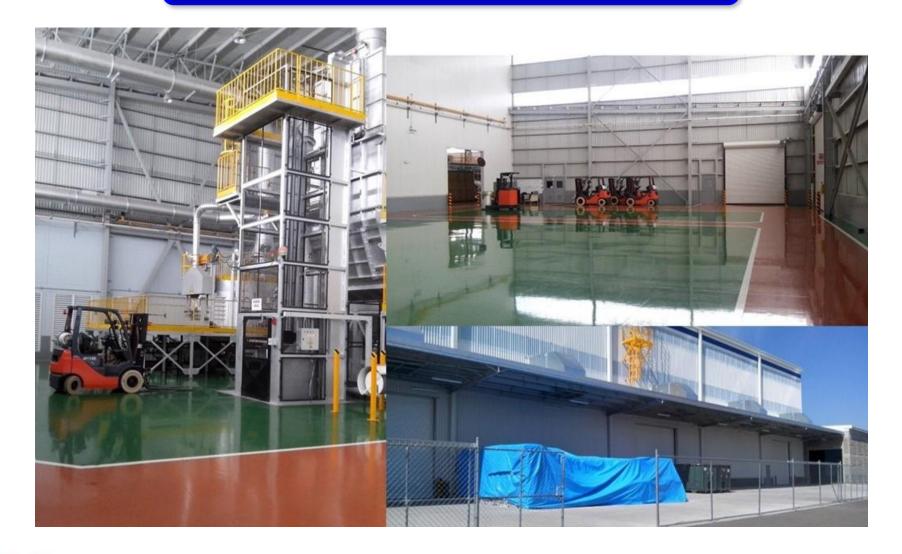

### **HAL** Mex Location

## HAL Mexico Plant 1

Large size die-casting machine  $\rightarrow$  1650 - 2250 Ton Middle size die-casting machine  $\rightarrow$  650 - 850 Ton Machining line / 23 lines (some with assembly) Land area / 79,700m2