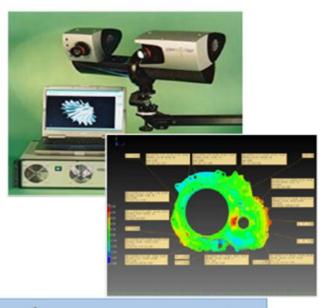

Reduce machining time by high speed machining

Improve the die quality through NC simulation

Improve the die quality based on 3D model

| CMM                        | 11 units |
|----------------------------|----------|
| Contactless<br>measurement | 3 units  |
| Total                      | 14 units |

Inspecting trial products by Contact/Contactless measurement shorten length of inspection time

|                                                 | Maker        | Ut(a) |
|-------------------------------------------------|--------------|-------|
| Vibration testing machines w/ thermo-chamber    | IMV<br>Emic  | 3     |
| Temp & Humidity Chamber                         | Espec        | 4     |
| Bench test for FR engines                       | Meiden       | 1     |
| Motoring test for FF engines with no load       | Schorch      | 1     |
| Thermal shock test                              | Hitachi      | 1     |
| Air Flow test                                   | Mazda hutech | 1     |
| Oil Mist Entrapment test for Head Covers        | GM system    | 1     |
| Optical / Metal Microscope                      | Keyence      | 3     |
| SEM (Scanning Electron Microscope)              | Edex         | 1     |
| Hardness tester for Vickers, Brinell & Rockwell | various      | 4     |
| Positive / Negative Pressure Cycle test         | inhouse      | 3     |
| LLC heating/cooling test                        | inhouse      | 1     |
| Repeated pressurization test                    | Inhouse      | 1     |
|                                                 |              |       |