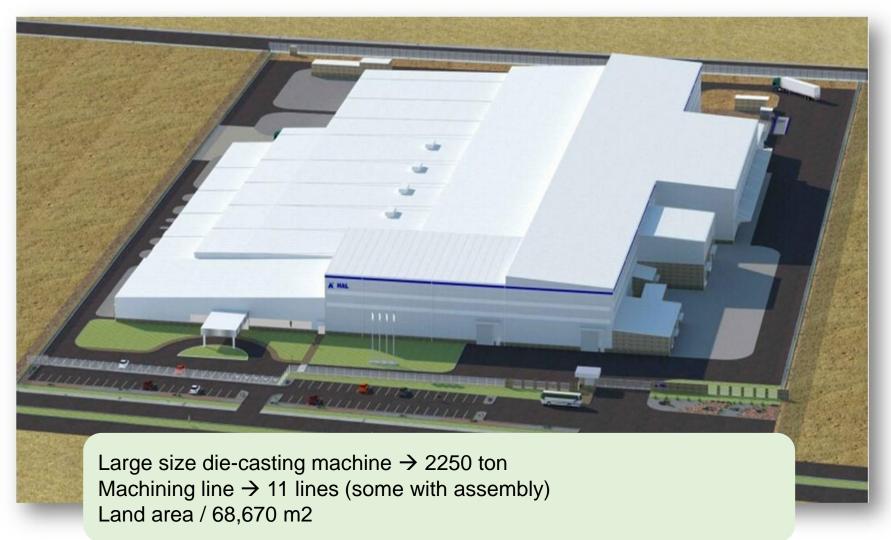

## HAL Mexico Plant 1

Large size die-casting machine  $\rightarrow$  1650 - 2250 Ton Middle size die-casting machine  $\rightarrow$  650 - 850 Ton Machining line / 23 lines (some with assembly) Land area / 79,700m2