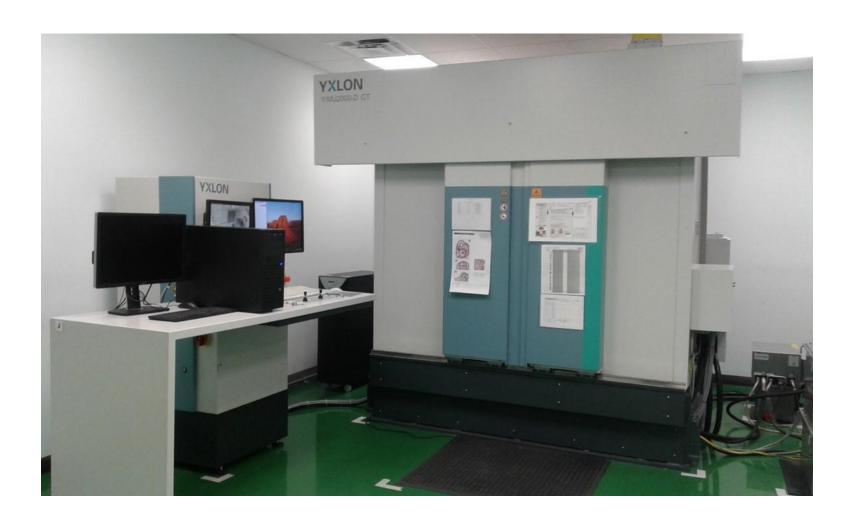

Mist Entrapment test for Head Covers        | GM system    | 1     |
| Optical / Metal Microscope                      | Keyence      | 3     |
| SEM (Scanning Electron Microscope)              | Edex         | 1     |
| Hardness tester for Vickers, Brinell & Rockwell | various      | 4     |
| Positive / Negative Pressure Cycle test         | inhouse      | 3     |
| LLC heating/cooling test                        | inhouse      | 1     |
| Repeated pressurization test                    | Inhouse      | 1     |
|                                                 |              |       |





Bench test





Oil Mist Entrapment





# HAL ALUMINUM MEXICO Virtual Visit







# Melting Furnace





# Casting





## Machining and Assembly







# Machining and Assembly







# X Ray Lab





# Metrology Lab







# Thank you

HAL Aluminum México S.A. de C.V.
Telephone: +52 (472) 748 9001
Sales Contact:
Guillermo Aguilera | Sales Director | aguilerag@halmex.com.mx | Ext 260
Tamara Ortiz | Customer Service Manager | ortizt@halmex.com.mx | Ext 236
http://www.halmex.com.mx
http://www.hai.co.jp/en/