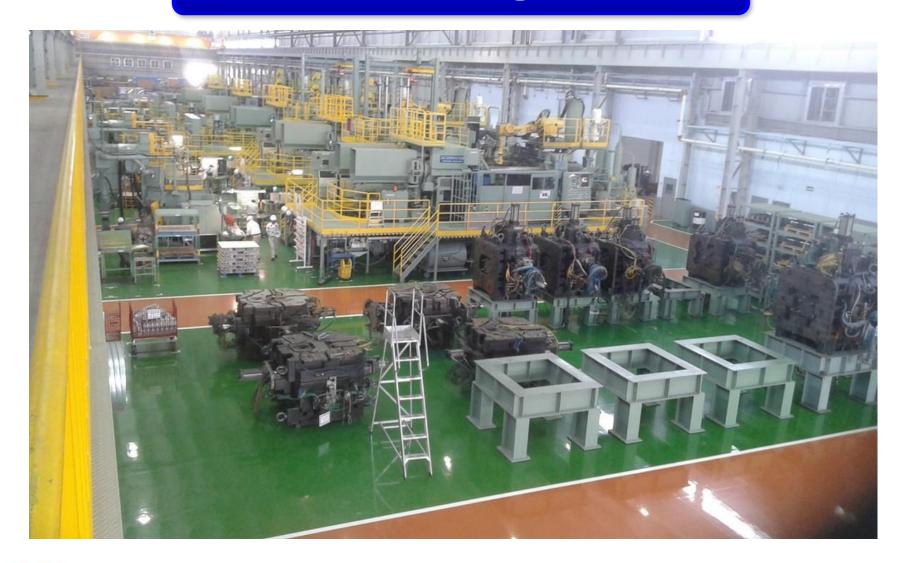

## HAL Mexico Plant 1

Large size die-casting machine  $\rightarrow$  1650 - 2250 Ton Middle size die-casting machine  $\rightarrow$  650 - 850 Ton Machining line / 23 lines (some with assembly) Land area / 79,700m2

### High Pressure Al Die Casting

#### Capabilities HAL Mexico

Die Casting Machines: High Pressure from 650 ton to 2250 ton

Machining Lines: Vertical and Horizontal up to 5 axis fully

automated and semi-automated

Air Leak Test and Dunk Test / Assembly