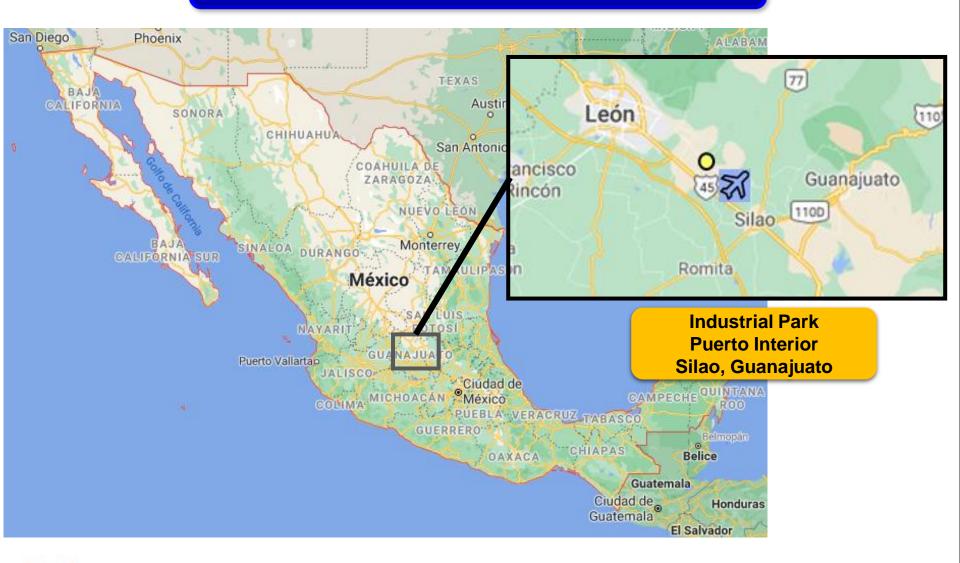

INUM MEXICO S.A. DE C.V. established



#### 2015

Factory # 2 of HAL ALUMINUM MEXICO S.A. DE C.V. start activiades



## Hiroshima Aluminum Overseas Plants

China production base

HIROSHIMA ALUMINUM INDUSTRY(NANTONG)CO.,LTD.

**Southeast Asia production base** 

HAL VIETNAM CO.,LTD

**Headquarters** 

**Hirohishima Aluminum Industry co Itd** 



**Southeast Asia production base** 

HAL ALUMINUM (THAILAND) CO.,LTD

#### Overseas plant production concept

**North America production base** 

HAL ALUMINUM MEXICO, S.A DE C.V

- Headquarter decides the business distribution, Support in investment, human resources and technology
  - Provide know-how of production in Japan Produce Die-mold / Equipment in Japan
    - ⇒ Deliver to overseas plant **Support for Ramp-up**



### **HAL** Mex Location





## HAL Mexico Plant 1

Large size die-casting machine  $\rightarrow$  1650 - 2250 Ton Middle size die-casting machine  $\rightarrow$  650 - 850 Ton Machining line / 23 lines (some with assembly) Land area / 79,700m2





## HAL Mexico Plant 2





## Our Main Products

Cylinder block



Lower block

**Engine Cover** 



**Converter Bell Housing** 



**Gearbox Housing** 



Side Cover



**Disc Carrier** 



Valve body





### High Pressure Al Die Casting

#### Important Advantages:

- Faster Process (Short Cycle Times)
- Produce high volumes
- Smooth Surfaces
- Dimensional Accuracy
- Wall thickness control
- Well suited to Automation
- Part Cost is much less than Low Pressure



#### Capabilities HAL Mexico

Die Casting Machines: High Pressure from 650 ton to 2250 ton

Machining Line