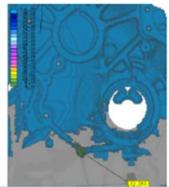

Improve the casting quality through simulation

Prolong durability through mold deformation analysis

| 3D-CAD/CAM    | CADmeister | 29 units |
|---------------|------------|----------|
|               | SPACE-E    | 1 unit   |
|               | CimaTron   | 2 units  |
| 3D-CAM        | WORK-NC    | 10 units |
| NC simulation | VERICUT    | 5 units  |
|               | Total      | 47 units |

Reduce machining time by high speed machining

Improve the die quality through NC simulation

Improve the die quality based on 3D model

| CMM                        | 11 units |
|----------------------------|----------|
| Contactless<br>measurement | 3 units  |
| Total                      | 14 units |