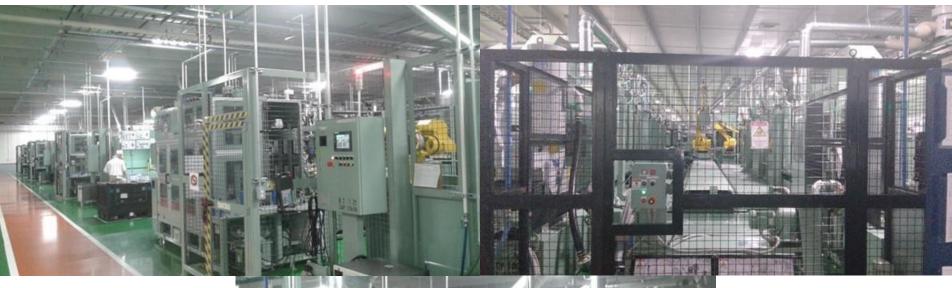

#### Capabilities HAL Mexico

Die Casting Machines: High Pressure from 650 ton to 2250 ton

Machining Lines: Vertical and Horizontal up to 5 axis fully

automated and semi-automated

Air Leak Test and Dunk Test / Assembly

#### Machining

- Check Parts
- Feedback

- Technical Team in Mexico and Japan
- Production Team
- Inspection Team