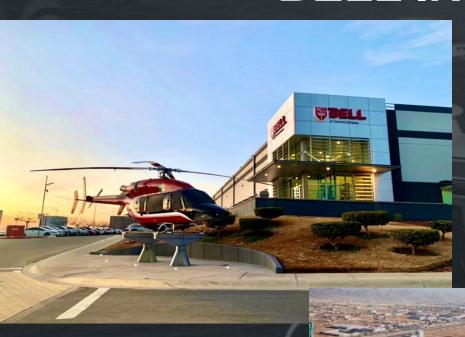

#### **BELL IN MEXICO**

- ➤ Start up January 2009
- ➤ Square Footage = 125,506

429

407

412

Chihuahua assembles cabins and parts for the Commercial Division of Bell.

BELL