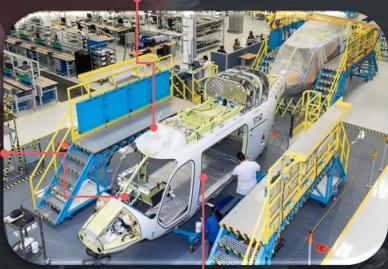

#### 407 MANUFACTURING

Electrical and structural assemblies.

Flight Control Systems

Fuel Systems

▶ 60% of completion at Bell Mexico.

➤ Bell 407 Cabin

- ☐ Lower Aft Fuselage
- ☐ Instrument Panel
- ☐ Cabin/Fuselage Assembly

#### **429 MANUFACTURING**

Electrical and structural assemblies.

Flight Control Systems

Fuel Systems

> 70% of completion at Bell Mexico.

➤ Bell 429 Cabin

- □ Firewall
- ☐ Nose electrical inst
- ☐ Aft Fuselage electrical inst
- ☐ Floor assembly
- ☐ Roof assembly
- ☐ Cabin/Fuselage Assembly

#### **Sub-assemblies**

- Doors
- ☐ Oil cooler panel
- ☐ Air inlet cowlings
- ☐ Air ducts
- □ Stabilizers
- □ Heat treatment

#### **Electrical Area**

➤ Electrical Area (all Bell models):

- ☐ Instrument Panels
- ☐ Electrical Harnesses