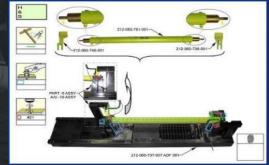

#### 407 MANUFACTURING

Electrical and structural assemblies.

Flight Control Systems

Fuel Systems

▶ 60% of completion at Bell Mexico.

➤ Bell 407 Cabin

- ☐ Lower Aft Fuselage
- ☐ Instrument Panel
- ☐ Cabin/Fuselage Assembly

#### **429 MANUFACTURING**

Electrical and structural assemblies.

Flight Control Systems

Fuel Systems

> 70% of completion at Bell Mexico.

➤ Bell 429 Cabin

- □ Firewall
- ☐ Nose electrical inst
- ☐ Aft Fuselage electrical inst
- ☐ Floor assembly
- ☐ Roof assembly
- ☐ Cabin/Fuselage Assembly

#### **Sub-assemblies**

- Doors
- ☐ Oil cooler panel
- ☐ Air inlet cowlings
- ☐ Air ducts
- □ Stabilizers
- □ Heat treatment