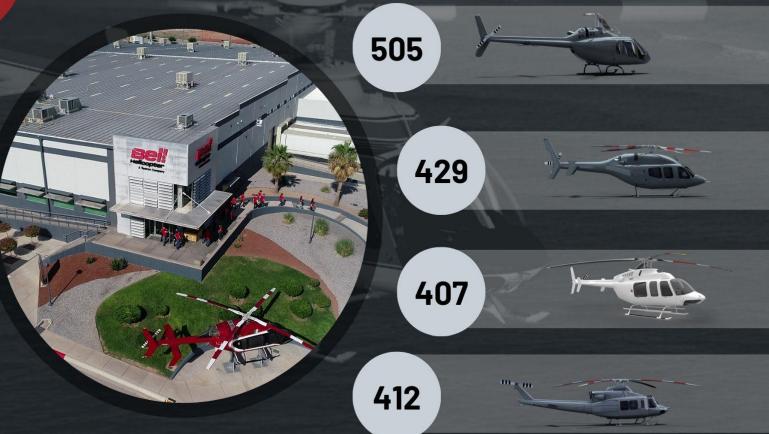

#### **BELL PRODUCTS**

#### **BELL IN MEXICO**

- ➤ Start up January 2009
- ➤ Square Footage = 125,506

429

407

412

Chihuahua assembles cabins and parts for the Commercial Division of Bell.

BELL

## **BELL MEXICO**

Products