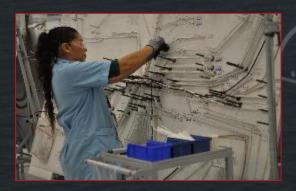

#### **Electrical Area**

➤ Electrical Area (all Bell models):

- ☐ Instrument Panels
- ☐ Electrical Harnesses