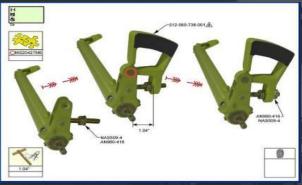

#### 407 MANUFACTURING

Electrical and structural assemblies.

Flight Control Systems

Fuel Systems

▶ 60% of completion at Bell Mexico.

➤ Bell 407 Cabin

- ☐ Lower Aft Fuselage
- ☐ Instrument Panel
- ☐ Cabin/Fuselage Assembly

#### **429 MANUFACTURING**

Electrical and structural assemblies.

Flight Control Systems

Fuel Systems

> 70% of completion at Bell Mexico.

➤ Bell 429 Cabin

- □ Firewall
- ☐ Nose electrical inst
- ☐ Aft Fuselage electrical inst
- ☐ Floor assembly
- ☐ Roof assembly
- ☐ Cabin/Fuselage Assembly

#### **Sub-assemblies**

- Doors
- ☐ Oil cooler panel
- ☐ Air inlet cowlings
- ☐ Air ducts
- □ Stabilizers
- □ Heat treatment

#### **Electrical Area**

➤ Electrical Area (all Bell models):

- ☐ Instrument Panels
- ☐ Electrical Harnesses