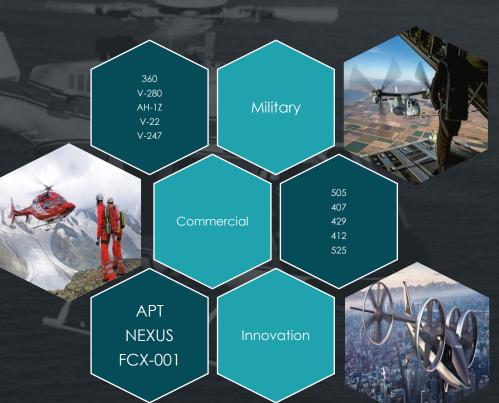

#### **BELL PRODUCTS**

#### **BELL IN MEXICO**

- ➤ Start up January 2009
- ➤ Square Footage = 125,506

429

407

412

Chihuahua assembles cabins and parts for the Commercial Division of Bell.

BELL

## **BELL MEXICO**

Products

#### 407 MANUFACTURING

Electrical and structural assemblies.

Flight Control Systems

Fuel Systems

▶ 60% of completion at Bell Mexico.

➤ Bell 407 Cabin

- ☐ Lower Aft Fuselage
- ☐ Instrument Panel
- ☐ Cabin/Fuselage Assembly

#### **429 MANUFACTURING**

Electrical and structural assemblies.

Flight Control Systems

Fuel Systems

> 70% of completion at Bell Mexico.

➤ Bell 429 Cabin

- □ Firewall
- ☐ Nose electrical inst
- ☐ Aft Fuselage electrical inst
- ☐ Floor assembly
- ☐ Roof assembly
- ☐ Cabin/Fuselage Assembly