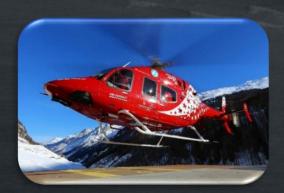

#### **BELL IN MEXICO**

- ➤ Start up January 2009
- ➤ Square Footage = 125,506

429

407

412

Chihuahua assembles cabins and parts for the Commercial Division of Bell.

BELL