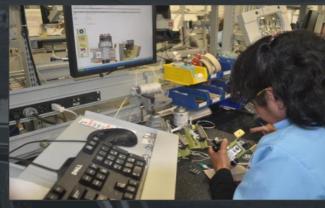

#### **Electrical Area**

➤ Electrical Area (all Bell models):

- ☐ Instrument Panels
- ☐ Electrical Harnesses