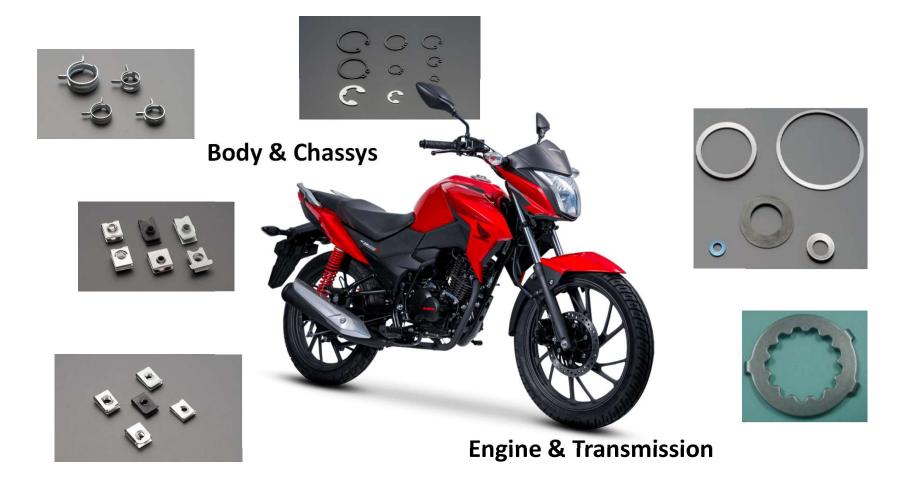

| ovo Mossico | All windste D                                              |                                    |                     |               |

Copyright. 2018 Topy Fastener, Limited and Topy Fasteners Mexico All rights Reserved.





## **Part for Motorcycle**







## **Non Automotive Application**





## Revenue by Region





## **Plant Layout/Facilities**



| Process   | Equipment                       | Unit |
|-----------|---------------------------------|------|
|           | 200T Stamping Type-C            | 1    |
| Stamping  | 110T Stamping Type-C            | 2    |
|           | 45T Stamping Type-C             | 1    |
|           | 35T &5T Stamping Type-C         | 3    |
| Deburring | 100L Roll Flow Barrel           | 1    |
|           | 200L Rotary Barrel              | 2    |
|           | 30L Centrifugal                 | 1    |
|           | 300L Vibratory                  | 2    |
|           | 300L Corn Barrel                | 1    |
| Heat      | Aus-Tempering Furnace           | 1    |
| Treatment | Oil-Quenching Temperi