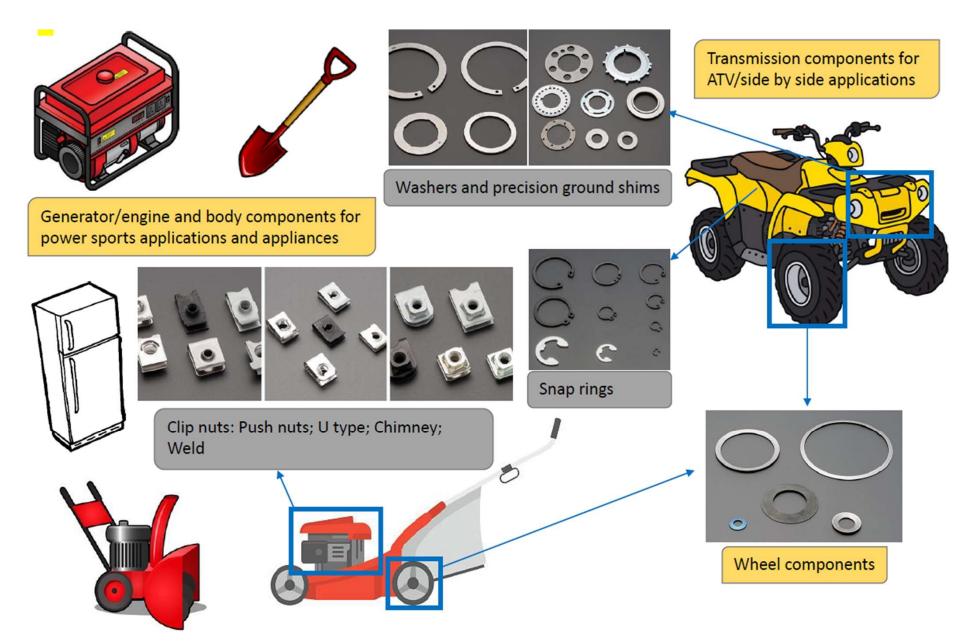

| ovo Mossico | All windste D                                              |                                    |                     |               |

Copyright. 2018 Topy Fastener, Limited and Topy Fasteners Mexico All rights Reserved.





## **Part for Motorcycle**







## **Non Automotive Application**





## Revenue by Region





## **Plant Layout/Facilities**



| Process   | Equipment                       | Unit |
|-----------|---------------------------------|------|
|           | 200T Stamping Type-C            | 1    |
| Stamping  | 110T Stamping Type-C            | 2    |
|           | 45T Stamping Type-C             | 1    |
|           | 35T &5T Stamping Type-C         | 3    |
| Deburring | 100L Roll Flow Barrel           | 1    |
|           | 200L Rotary Barrel              | 2    |
|           | 30L Centrifugal                 | 1    |
|           | 300L Vibratory                  | 2    |
|           | 300L Corn Barrel                | 1    |
| Heat      | Aus-Tempering Furnace           | 1    |
| Treatment | Oil-Quenching Tempering Furnace | 1    |

| Process    | Equip