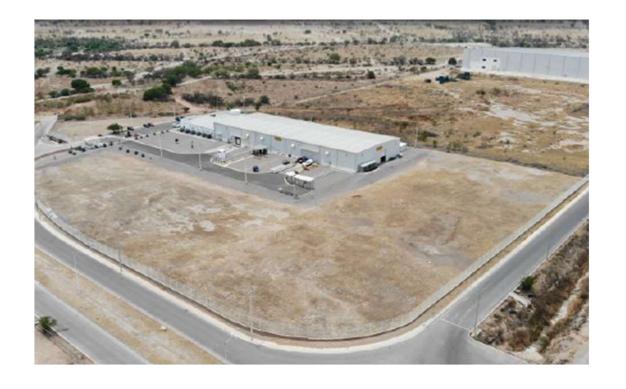

### TOPY FASTENERS MÉXICO S.A. DE C.V.

Avenida Asia #603, Desarrollo Parque Industrial Logistik  $\Pi$  Villa de Reyes, C.P. 79526 San Luis Potosi., SLP. Mexico

Established: July, 2015

Production Start: April, 2017

Total Land Area: 328,589 ft<sup>2</sup>

30,526 m<sup>2</sup>

Land Area (Improved): 168,589 ft<sup>2</sup>

15,662 m<sup>2</sup>

Excess Land Area: 160,000 ft<sup>2</sup>

14,864 m<sup>2</sup>