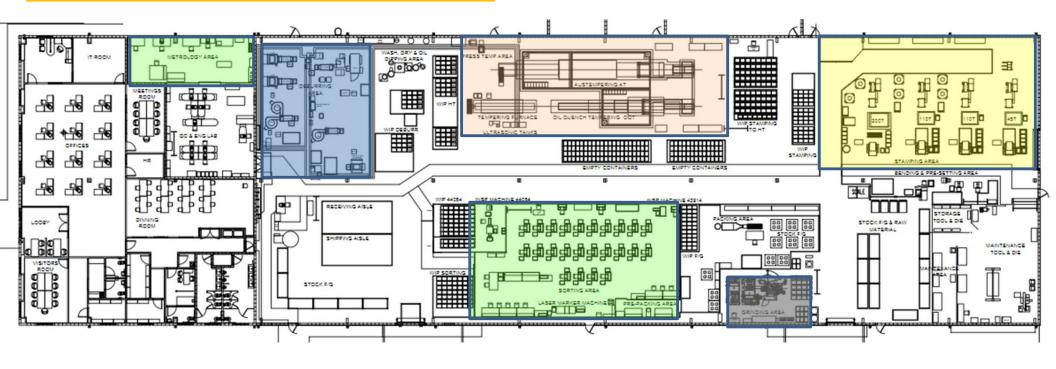

## **Plant Layout/Facilities**

| Process   | Equipment                       | Unit |
|-----------|---------------------------------|------|
|           | 200T Stamping Type-C            | 1    |
| Stamping  | 110T Stamping Type-C            | 2    |
|           | 45T Stamping Type-C             | 1    |
|           | 35T &5T Stamping Type-C         | 3    |
| Deburring | 100L Roll Flow Barrel           | 1    |
|           | 200L Rotary Barrel              | 2    |
|           | 30L Centrifugal                 | 1    |
|           | 300L Vibratory                  | 2    |
|           | 300L Corn Barrel                | 1    |
| Heat      | Aus-Tempering Furnace           | 1    |
| Treatment | Oil-Quenching Tempering Furnace | 1    |

| Process    | Equipment                       | Unit |
|------------|---------------------------------|------|
| Grinding   | Dual surface Grinding           | 1    |
| Inspection | Image measuring equipment       | 1    |
|            | Profile Projector               | 1    |
|            | Contracer                       | 1    |
|            | Load inspection equipment       | 1    |
|            | Stereomicroscope                | 1    |
|            | Hardness Tester (Rockwell)      | 1    |
|            | Hardness tester (Micro Vickers) | 1    |
|            | Surface Roughness Measurement   | 1    |
|            | 3D Measurement                  | 1    |
|            | Constant temperature incubator  | 1    |