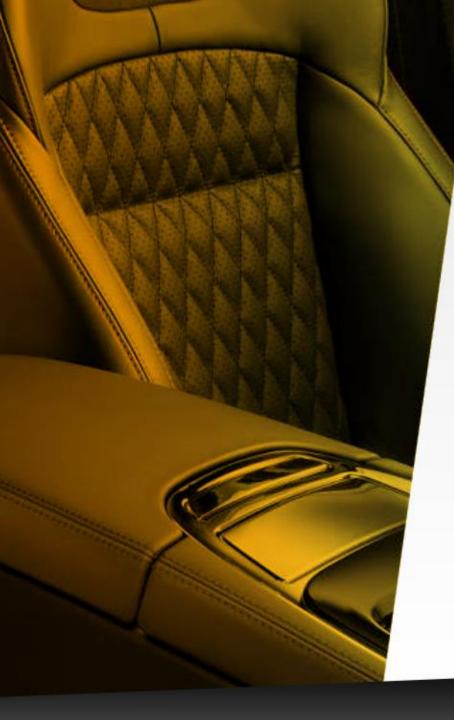

## **BOOT CONSOLE**

Flexibility in Design, Materials, Colors, Thickness, Thread Type, Seam Type

## ARMREST

### DESCRIPTION

Leather, synthetic or substitute armrests with seams of joint and appearance, assembled by wrapping process with plastic pieces.

Flexibility in Design, Materials, Colors, Thickness, Thread Type, Seam Type