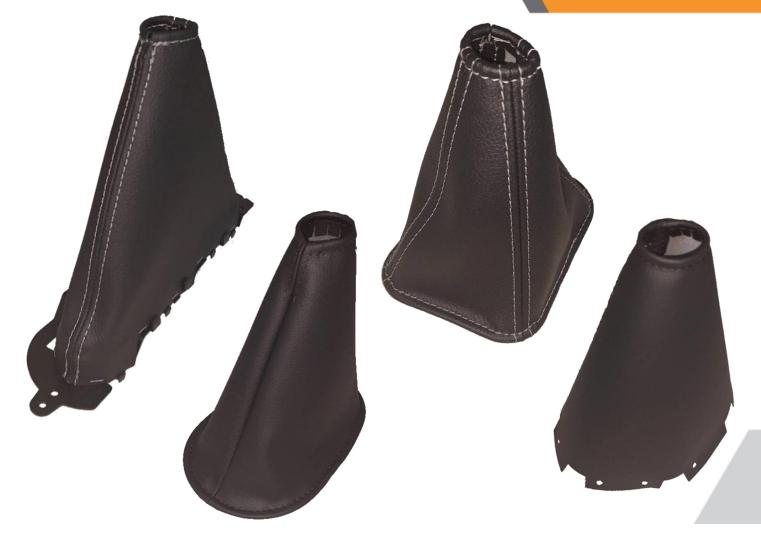

## **BOOT CONSOLE**

Flexibility in Design, Materials, Colors, Thickness, Thread Type, Seam Type