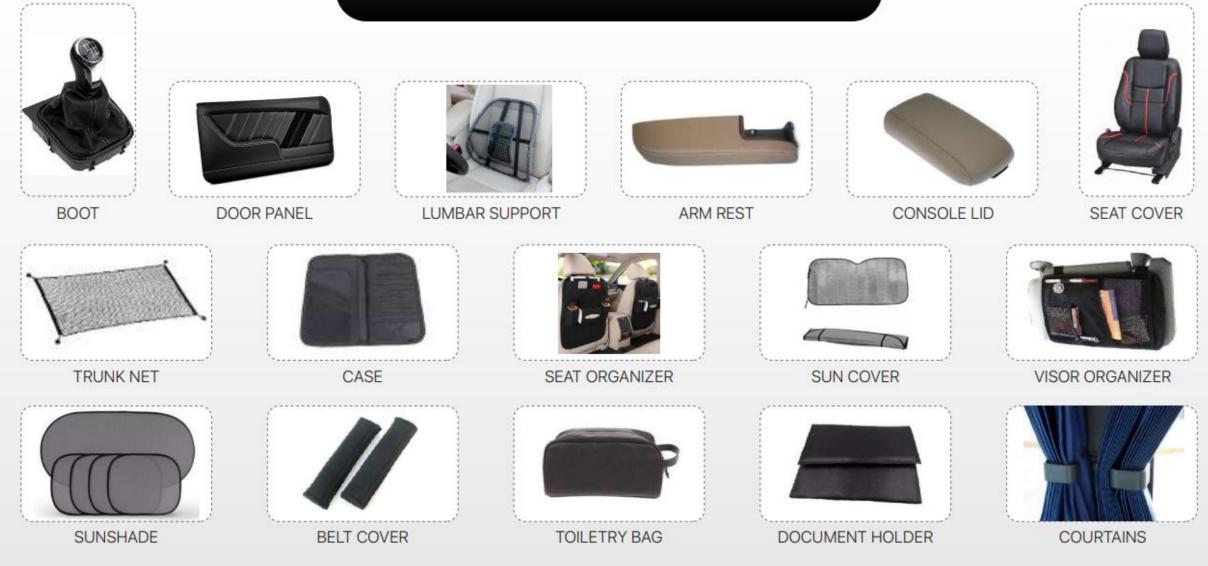

## **BOOT CONSOLE**

Flexibility in Design, Materials, Colors, Thickness, Thread Type, Seam Type

## ARMREST

### DESCRIPTION

Leather, synthetic or substitute armrests with seams of joint and appearance, assembled by wrapping process with plastic pieces.

Flexibility in Design, Materials, Colors, Thickness, Thread Type, Seam Type

## **SKIRT INSERT**

## DESCRIPTION

Cutting and stapling of felt panel covers.

Flexibility in Design, Materials, Colors, Thickness