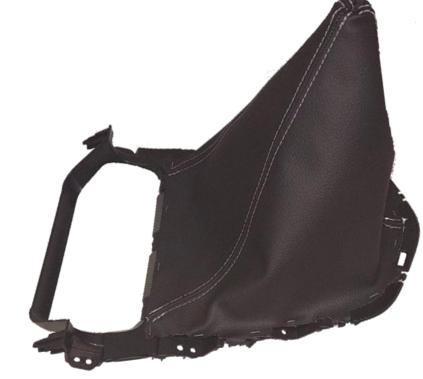

## **BOOT CONSOLE**

Flexibility in Design, Materials, Colors, Thickness, Thread Type, Seam Type