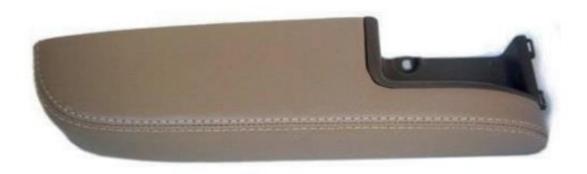

## ARMREST

### DESCRIPTION

Leather, synthetic or substitute armrests with seams of joint and appearance, assembled by wrapping process with plastic pieces.

Flexibility in Design, Materials, Colors, Thickness, Thread Type, Seam Type