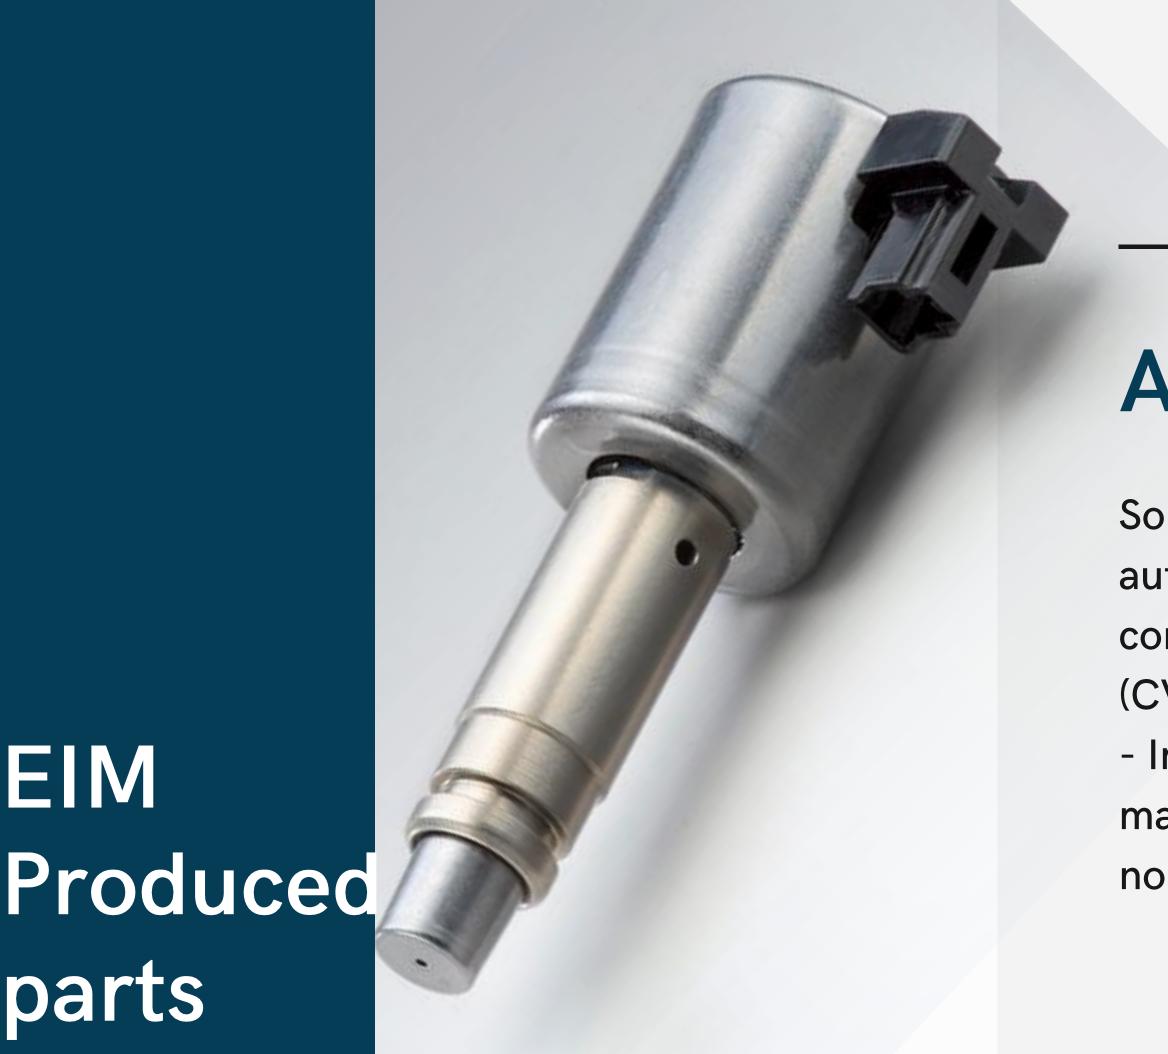

### AT/CVT Solenoid

Solenoid valves for hydraulic control of automatic transmissions and continuously variable transmissions (CVT)

- Improves fuel consumption by making the transmission multi-stage or non-stage.