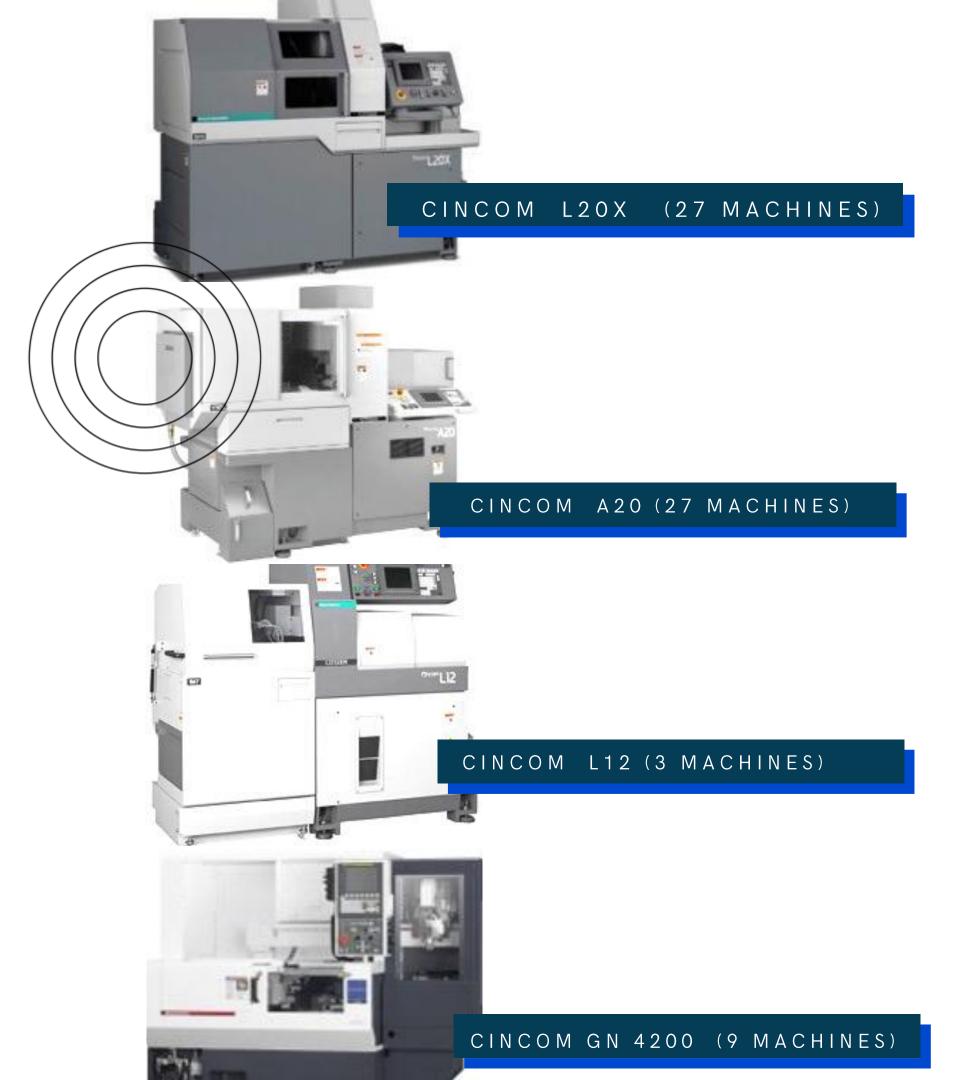

### EIM Manufacturing Capabilities Grinding

INFEED TYPE
(3 MACHINES)

CNC

PERFECTION IN MOTION

**Machined Components** 

Grinding Accuracy ±0.001mm

Grinding
Accuracy
±0.001mm

Grinding Accuracy

±0.001mm

Components inspection

Manual / Visual

Measurement

Automatized

Semi automatized line.

PERFECTION IN MOTION EAGLE INDUSTRY