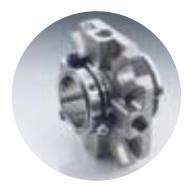

#### **AUTOMOTIVE AND CONSTRUCTION INDUSTRY**

- Mechanical / lip seals
- Actuators
- Control valves
- Pulsation dampers
- Floating seals

#### **GENERAL INDUSTRY & ENERGY**

- Mechanical seals
- Gas lubricated seals
- Control valves

**MARINE** 

- Mechanical seals
- Bearings
- Accumulators
- Minilators