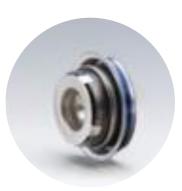

### AT/CVT Solenoid

Solenoid valves for hydraulic control of automatic transmissions and continuously variable transmissions (CVT)

- Improves fuel consumption by making the transmission multi-stage or non-stage.