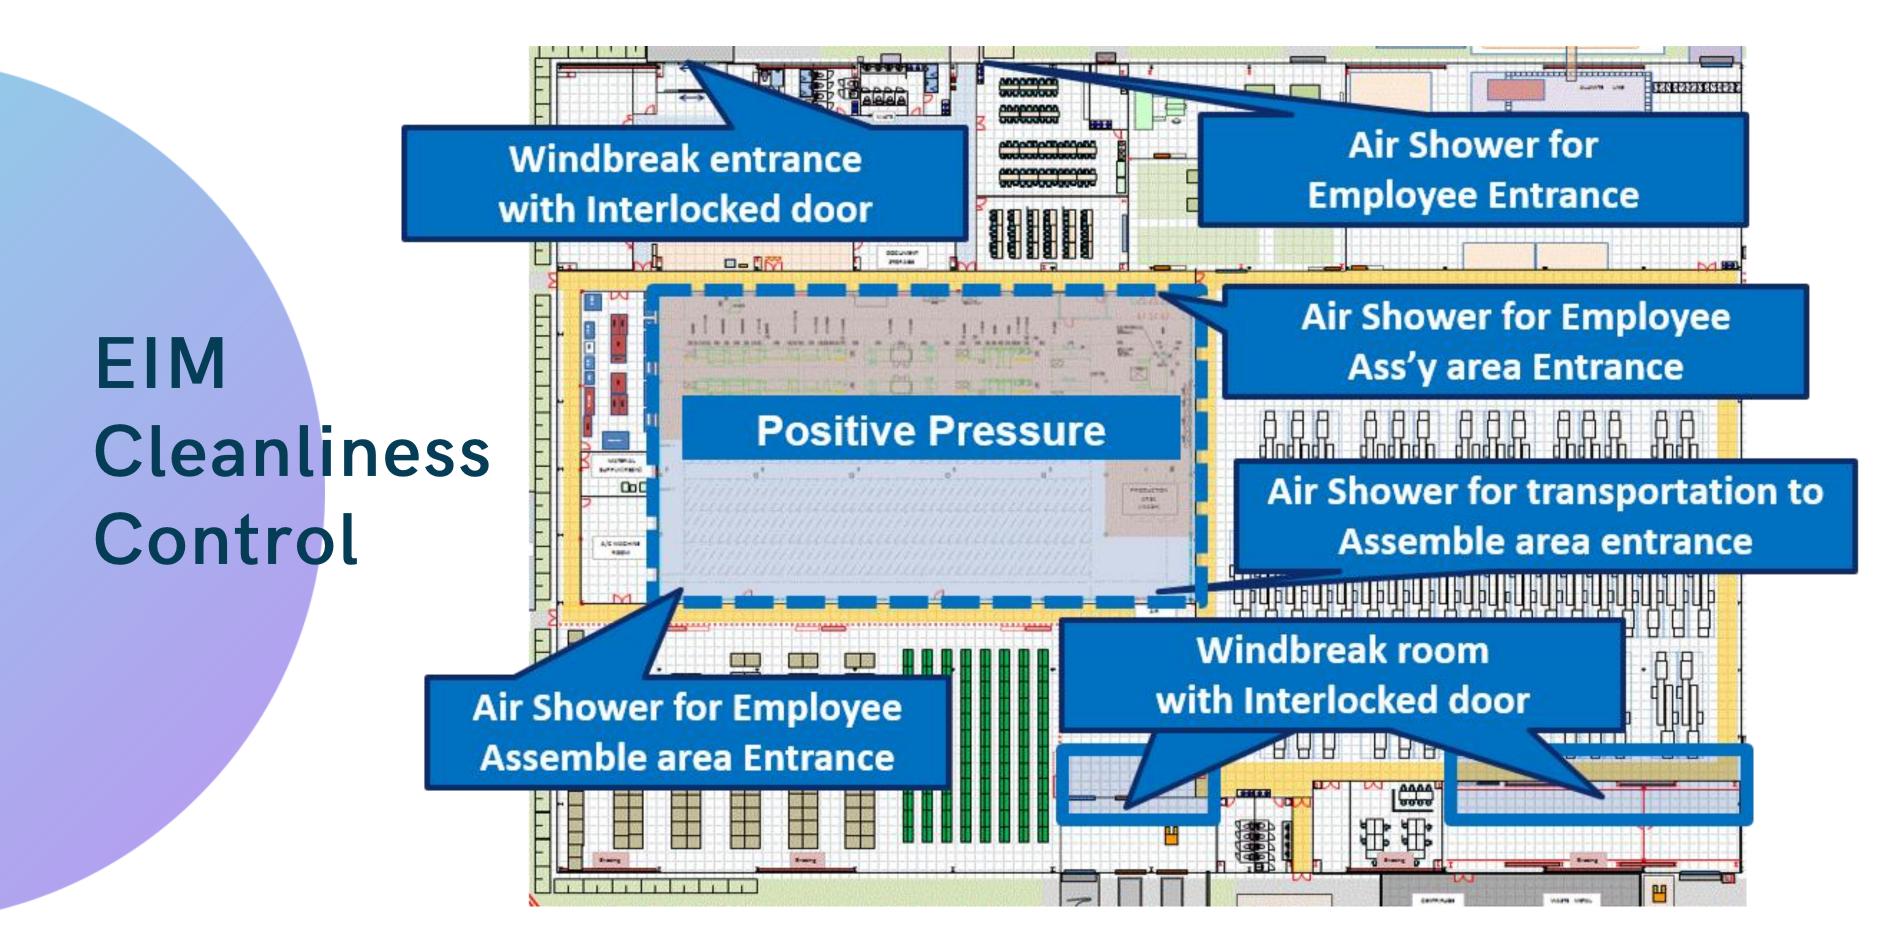

ARINE** 

- Mechanical seals
- Bearings
- Accumulators
- Minilators











#### **AEROSPACE**

- Mechanical seals
- Metal duct bellows
- Labyrinth / brush seals
- Metal Seals











### AUTOMOTIVE PRODUCT APPLICATIONS





### EIM Certifications







ISO 9001: 2015

IATF 16949:2016

ISO 14001 : 2015





**ASSEMBLY** 





**ASSEMBLY** 













### EIM Manufacturing Capabilities Grinding

INFEED TYPE
(3 MACHINES)



CNC

PERFECTION IN MOTION





**Machined Components** 



Grinding Accuracy ±0.001mm

Grinding
Accuracy
±0.001mm



Grinding Accuracy

±0.001mm



Components inspection







Manual / Visual

Measurement

Automatized





Semi automatized line.

PERFECTION IN MOTION EAGLE INDUSTRY





### EKK INNOVATING **DESIGN AND** MANUFACTURING **TRAYS** FOR THE INDUSTRY



### EIM Cleanliness Control

Staff Air Shower







Materials Air shower











EIM

parts

### AT/CVT Solenoid

Solenoid valves for hydraulic control of automatic transmissions and continuously variable transmissions (CVT)

- Improves fuel consumption by making the transmission multi-stage or non-stage.







### Control Valve

Pressure control valves for automotive air-conditioning variable displacement compressors

- Controls compressor pressure and rotational load to improve the fuel consumption.

### EIM Produced parts



Current Automotive Customers







### THANK YOU!

#### MR. ADAN ROMO Supply Chain Manager

T. +52 444.101.3098 Ext. 1460 M. +52 1 444 174 7673 adan.romo@ekkeagle.com

#### MR. FERNANDO SILVA Supply Chain Specialist

T. +52 444.101.3098 Ext. 1615 M. +52 1 44