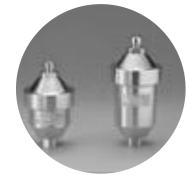

#### **GENERAL INDUSTRY & ENERGY**

- Mechanical seals
- Gas lubricated seals
- Control valves

**MARINE** 

- Mechanical seals
- Bearings
- Accumulators
- Minilators