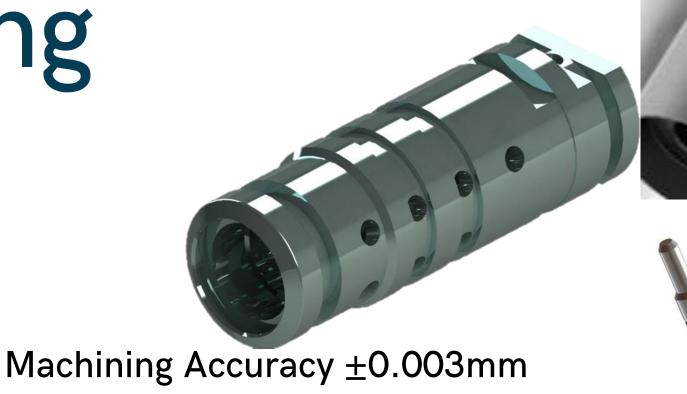

### EIM Manufacturing Capabilities Grinding

INFEED TYPE
(3 MACHINES)

CNC

PERFECTION IN MOTION

**Machined Components** 

Grinding Accuracy ±0.001mm

Grinding
Accuracy
±0.001mm

Grinding Accuracy

±0.001mm

Components inspection

Manual / Visual

Measurement

Automatized

Semi automatized line.

PERFECTION IN MOTION EAGLE INDUSTRY