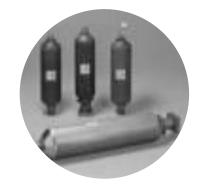

#### **GENERAL INDUSTRY & ENERGY**

- Mechanical seals
- Gas lubricated seals
- Control valves

**MARINE** 

- Mechanical seals
- Bearings
- Accumulators
- Minilators