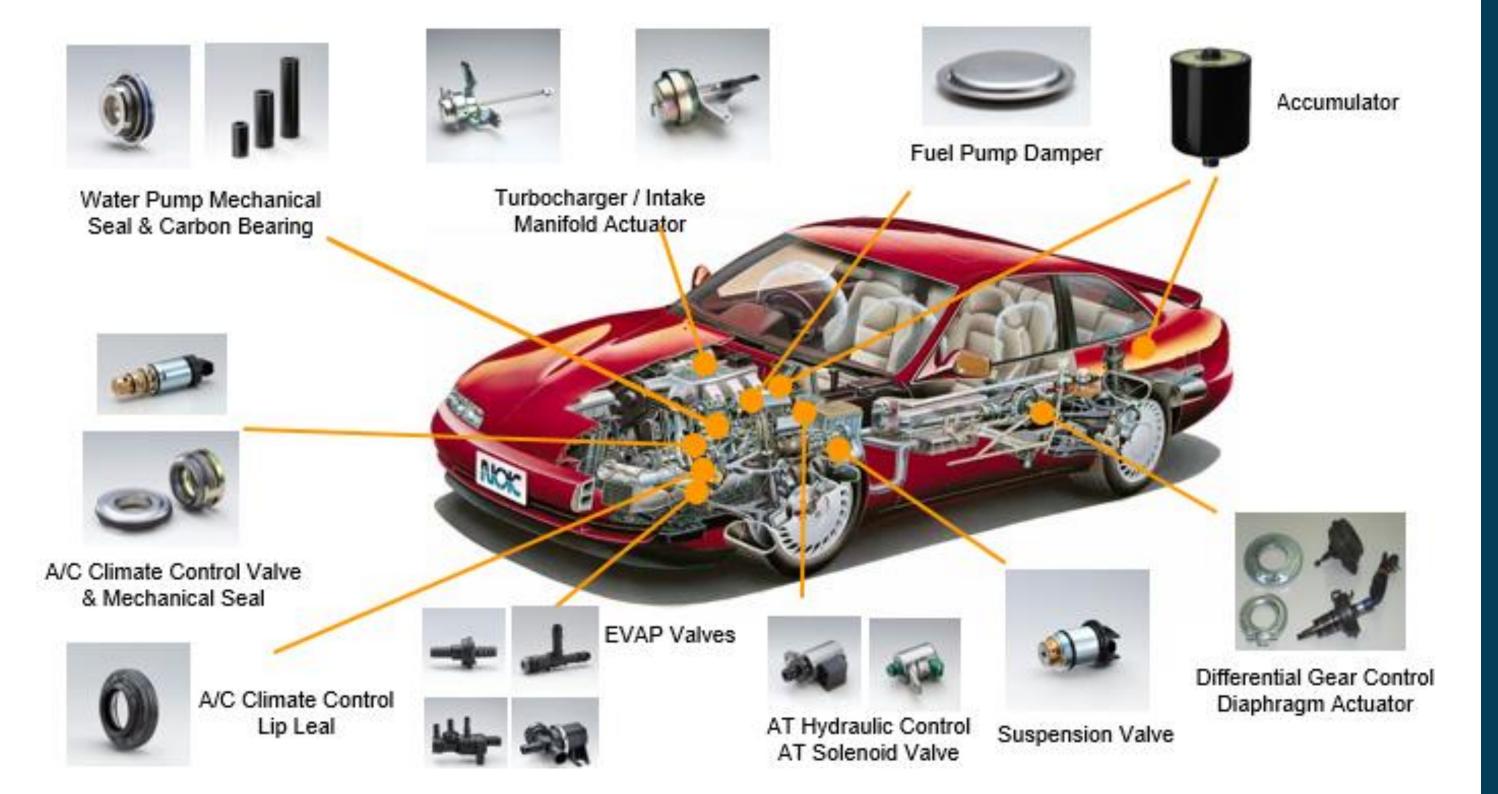

### AUTOMOTIVE PRODUCT APPLICATIONS

#### **AUTOMOTIVE AND CONSTRUCTION INDUSTRY**

- Mechanical / lip seals
- Actuators
- Control valves
- Pulsation dampers
- Floating seals