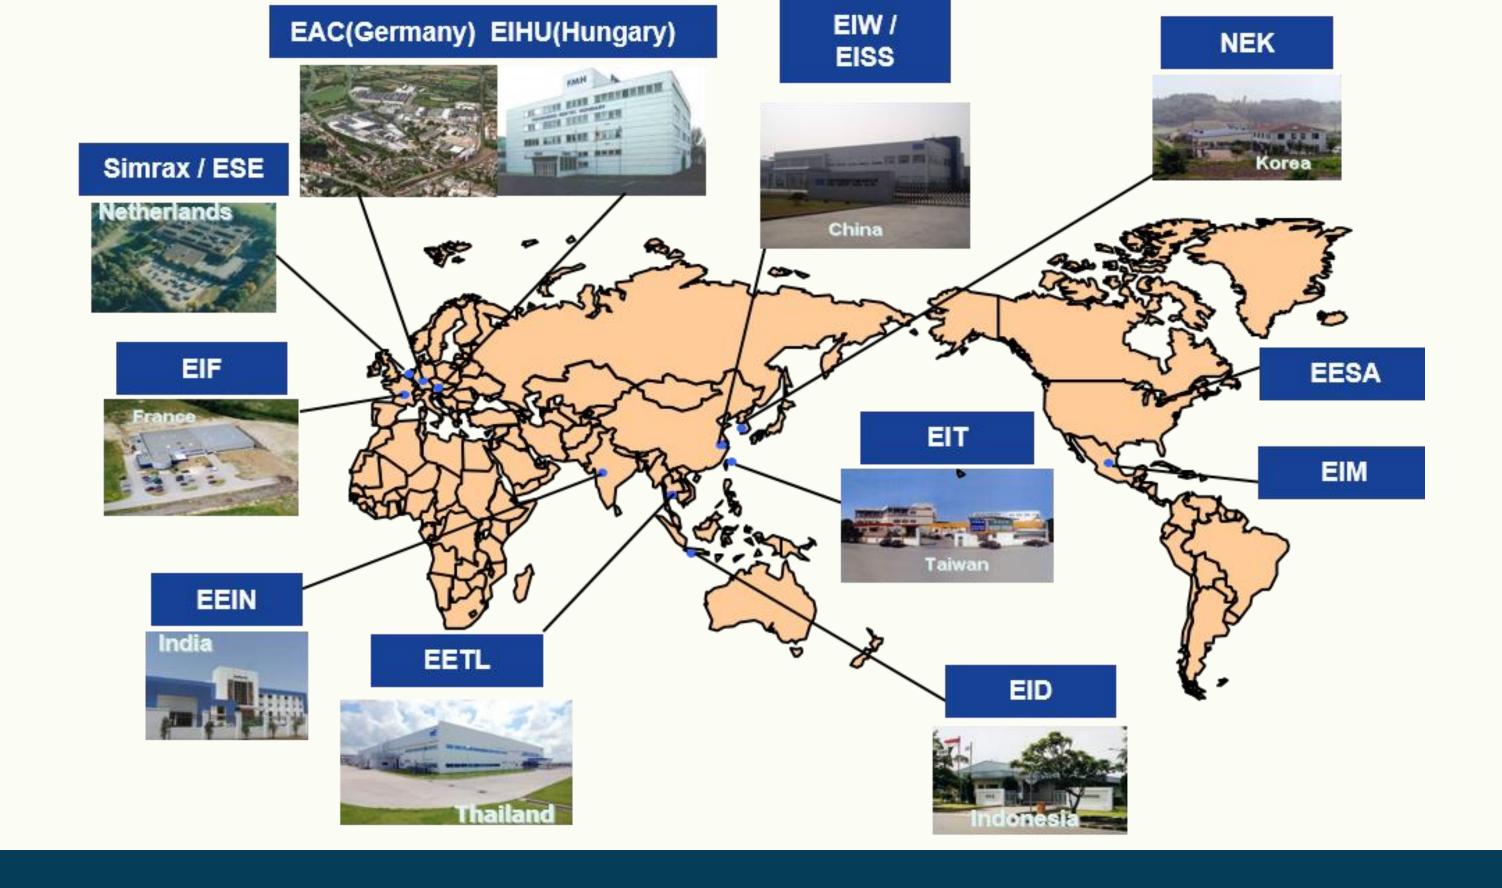

### Control Valve

Pressure control valves for automotive air-conditioning variable displacement compressors

- Controls compressor pressure and rotational load to improve the fuel consumption.