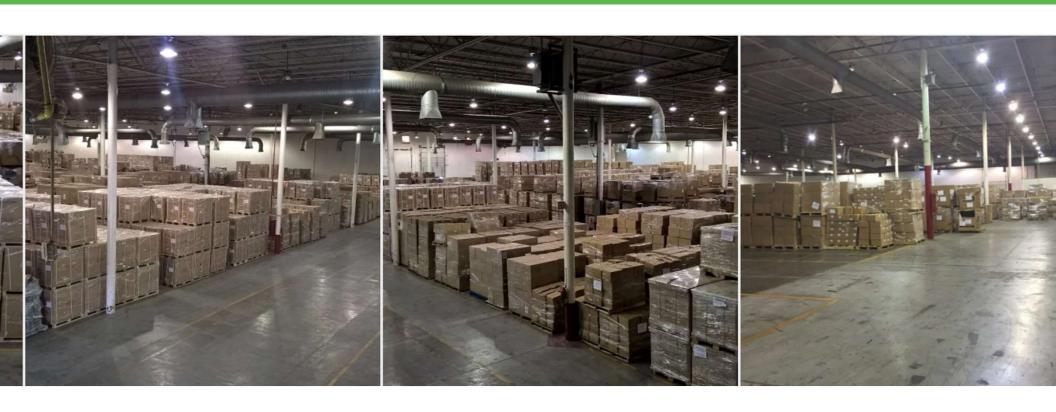

### Warehousing capacity

SLP 31,000 m2

Cd. Juarez 70,000 m2

Monterrey 4,000 m2

# <u>FACILITIES</u>