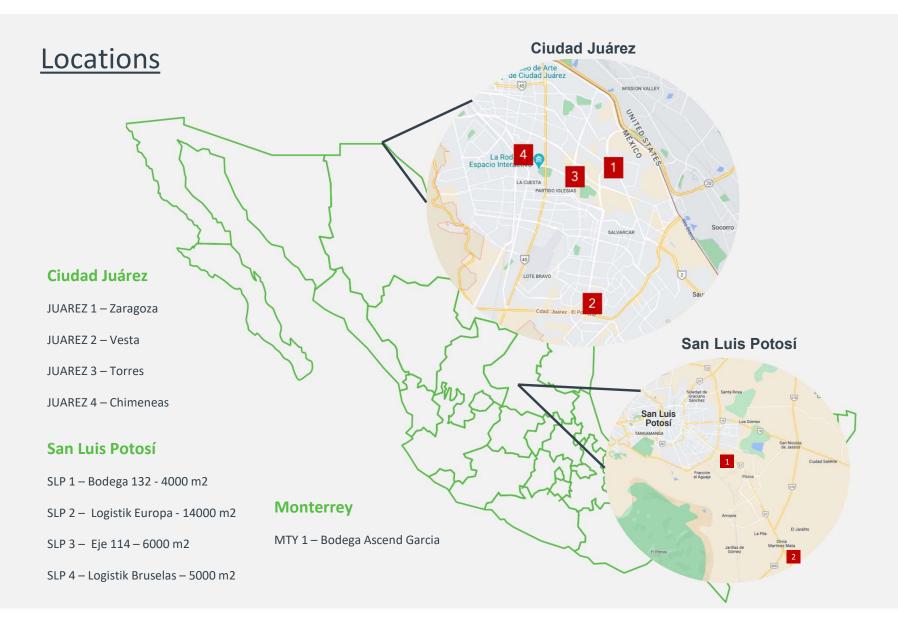

### Warehousing capacity

SLP 31,000 m2

Cd. Juarez 70,000 m2

Monterrey 4,000 m2

# <u>FACILITIES</u>