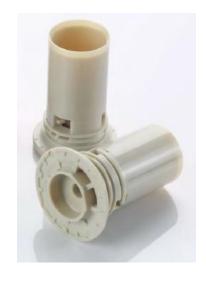

Single & tandem valve body for brake booster, as well a new generation for iBooster.