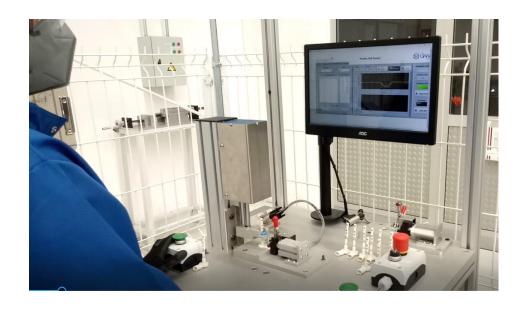

#### **TECHNICAL CAPABILITIES**

• Special ESD integration for new FLI with Hall sensors on Reservoirs