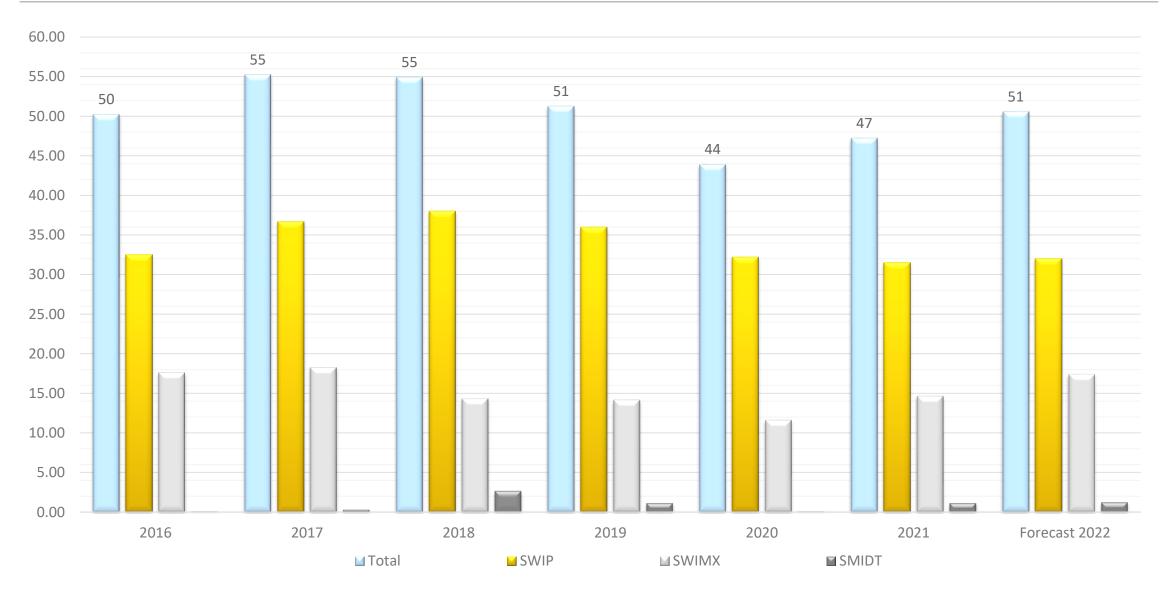

## SCHERDEL WIESAUPLAST SALES DE MEXICO S. DE R.L. DE C.V.

THE **SCHERDEL**GROUP / **SCHERDEL**GROUPE

San Jose Iturbide, Guanajuato, MX, 20. April, 2022



## COMPANY LOCATIONS

WORLDWIDE MANUFACTURING LOCATIONS

#### **WORLDWIDE MANUFACTURING LOCATIONS**

IN THE HEART OF EUROPE - AT HOME IN THE WORLD







#### **Guanajuato, Mexico**



#### Wiesau, Germany





## WIESAUPLAST GROUP

COMPANY OVERVIEW



#### SCHERDEL WIESAUPLAST GROUP

Founded 1958

Production space 40.000 m<sup>2</sup> (WIP + WIMX)

Locations Wiesau/Germany + Guanajuato/Mexico

Employees 570 (WIP + WIMX)

Turnover 2021 47 Mio. € (WIP + WIMX)

CEO Wolfgang Beer

Owner SCHERDEL Group (2022)











#### **COMPANY OVERVIEW**

#### TURNOVER HISTORY SCHERDEL WIESAUPLAST







#### **GLOBAL SUPPLY - EUROPE**

- World leader in the area of sensitive PET safety parts for braking systems & PPS parts for Thermal Management Applications
- Certified in accordance with IATF16949 and ISO14001
- Classified as Strategic Supplier (Continental)
- Hi-Tech, Multi component and Insert Injection Molding
- Latest automation technology
- Assembly and secondary operations
- In-house tool shop





#### **GLOBAL SUPPLY - EUROPE**

SCHERDEL Wiesauplast: Wiesau, Germany – European HQ and Production Location

SCHERDEL MID-Tronic Wiesauplast Location









#### **GLOBAL SUPPLY - EUROPE**

SCHERDEL MID-TRONIC integrates plastics and electronics:

Target of SMID-Tronic is to develop 3D solutions for electronic applications, typically based on plastic parts.









#### "Plastic