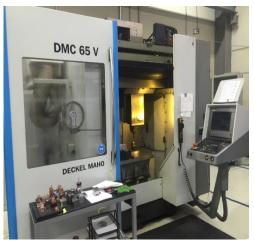

#### **GLOBAL SUPPLY - AMERICA**

- Mold maintenance and repair
- Mold making know how (Specialized training in HQ Wiesau, Germany)
- 2 CNC Machine (3 & 5 axis)
- 1 Wire cutting EDM machine
- 1 Die sinker EDM machine
- 2 Laser welding machine
- 2 Grinding machines
- 2 Milling machine
- 1 Lathe machine