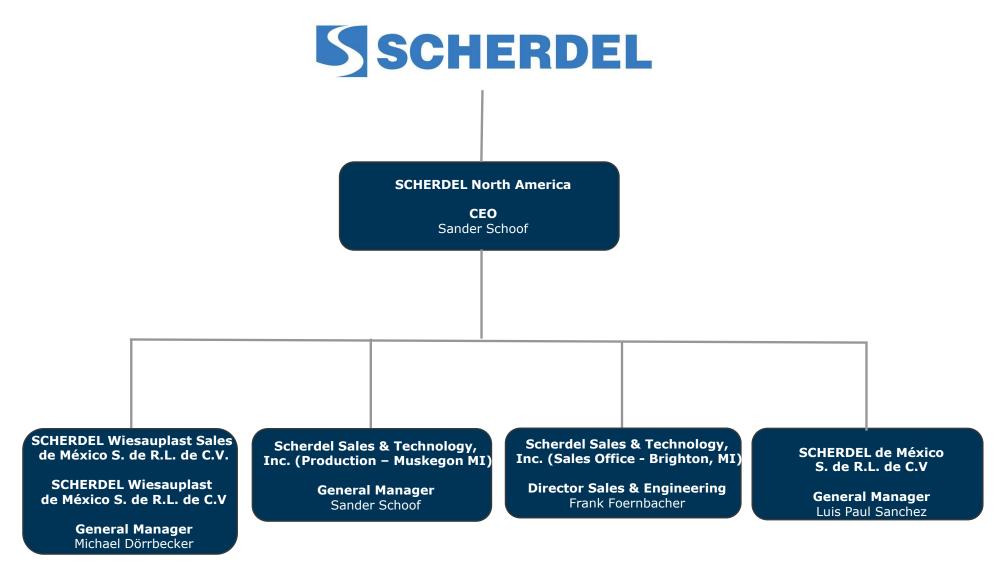

#### **GLOBAL SUPPLY – AMERICA**

Founded 2007

Production space 6,800m<sup>2</sup>

Location San Jose Iturbide Parque Opción, Guanajuato / Mexico

100% Wiesauplast production plant

Employees 250

General Manager Michael Dörrbecker

#### **GLOBAL SUPPLY – AMERICA**

- High-quality injection molding in accordance with the general SCHERDEL Wiesauplast standards (29 injection machines in the range of 40-400 tons, including two with 2K capabilities)
- 5 welding devices (Bielomatik) and, 10 testing devices (Innomatec)
- Engineering support SCHERDEL Wiesauplast Germany for MoldFlow analysis
- Engineering support for tool design and feasibility analysis (four SIEMENS NX CAD-CAM stations)
- SCHERDEL Wiesauplast de México is certified in accordance with IATF6949 and ISO14001