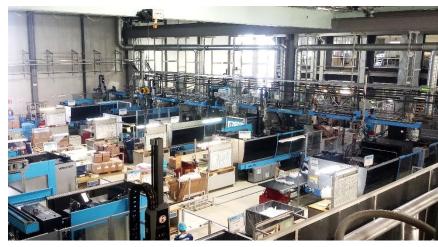

#### **GLOBAL SUPPLY - AMERICA**

Guanajuato, Mexico

- World-class facility
- Hyper-precision processing
- Injection & insert molding
- Automated production
- Complete assembly & secondary operations

#### **GLOBAL SUPPLY – AMERICA**

- High-quality injection molding in accordance with the general SCHERDEL Wiesauplast standards (29 injection machines in the range of 40-400 tons, including two with 2K capabilities)
- 5 welding devices (Bielomatik) and, 10 testing devices (Innomatec)
- Engineering support SCHERDEL Wiesauplast Germany for MoldFlow analysis
- Engineering support for tool design and feasibility analysis (four SIEMENS NX CAD-CAM stations)
- SCHERDEL Wiesauplast de México is certified in accordance with IATF6949 and ISO14001