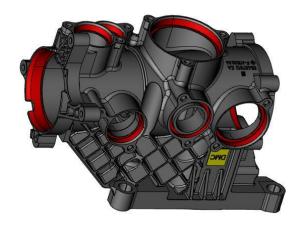

#### **TECHNICAL CAPABILITIES**

High capabilities for serial production on safety parts, function require certain tooling knowledge and CAE analysis to achieve tight tolerances, roundness, and several form tolerancing relations between a certain number of functional areas.

Single & tandem valve body for brake booster, as well a new generation for iBooster.

#### **TECHNICAL CAPABILITIES**

- SWIMX provides technical support on part development "metal to plastic". The demand for conversions is constantly increasing as more and more companies seek ways to reduce weight, improve efficiency, and save on cost.
- Current products for TMM (Thermal Management Module) and Breaking components, made by special engineering materials >PPS-GF<.</li>