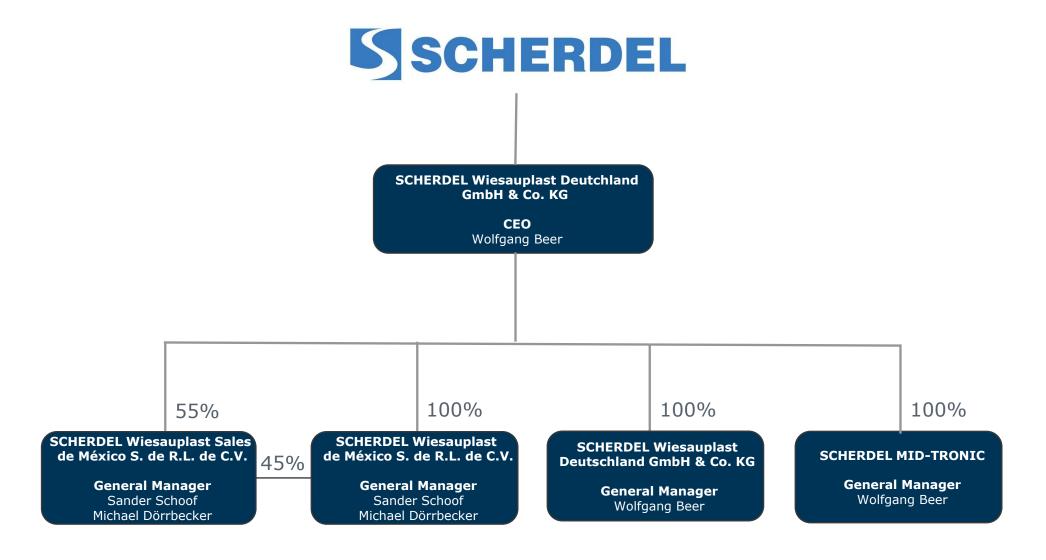

#### SCHERDEL WIESAUPLAST GROUP

Founded 1958

Production space 40.000 m<sup>2</sup> (WIP + WIMX)

Locations Wiesau/Germany + Guanajuato/Mexico

Employees 570 (WIP + WIMX)

Turnover 2021 47 Mio. € (WIP + WIMX)

CEO Wolfgang Beer

Owner SCHERDEL Group (2022)