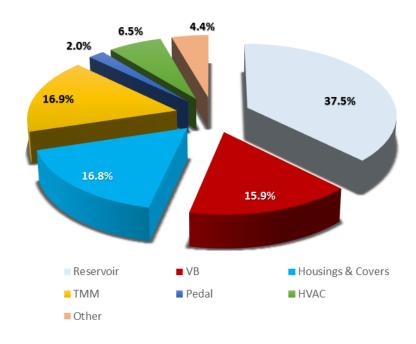

| Products Distribution 2021 | Share in% |
|----------------------------|-----------|
| Reservoir                  | 37.5%     |
| VB                         | 15.9%     |
| Housings & Covers          | 16.8%     |
| TMM                        | 16.9%     |
| Pedal                      | 2.0%      |
| HVAC                       | 6.5%      |
| Other                      | 4.4%      |
|                            | 100.0%    |