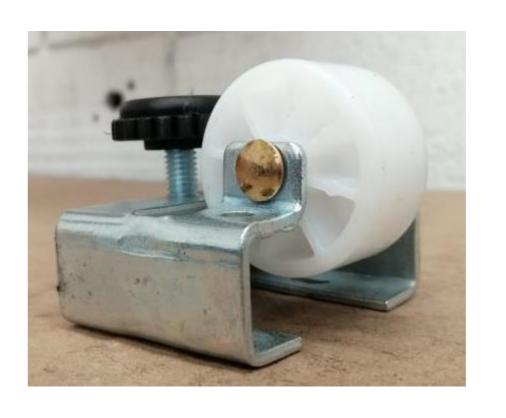

## **PROJECTS**

**CHASSIS** 

**COMPRESSOR BASE** 

**HEAD ABSORBER** 

**BAFFLE PANEL** 

**COVER UNIT** 

**BRACKET ROLLER** 

**CENTER RAIL** 