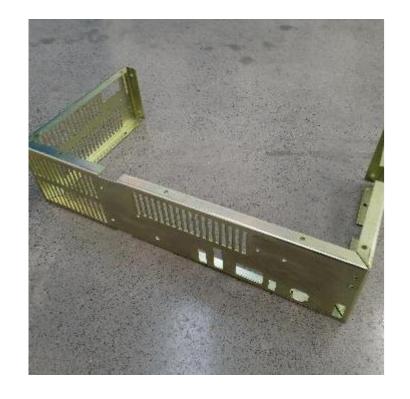

## **PROJECTS**

**CHASSIS** 

**COMPRESSOR BASE** 

**HEAD ABSORBER** 

**BAFFLE PANEL** 

**COVER UNIT** 

**BRACKET ROLLER** 

**CENTER RAIL** 