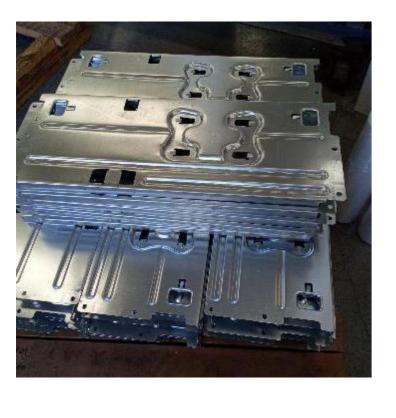

## **PROJECTS**

**CHASSIS** 

**COMPRESSOR BASE** 

**HEAD ABSORBER** 

**BAFFLE PANEL** 

**COVER UNIT** 

**BRACKET ROLLER** 

**CENTER RAIL** 