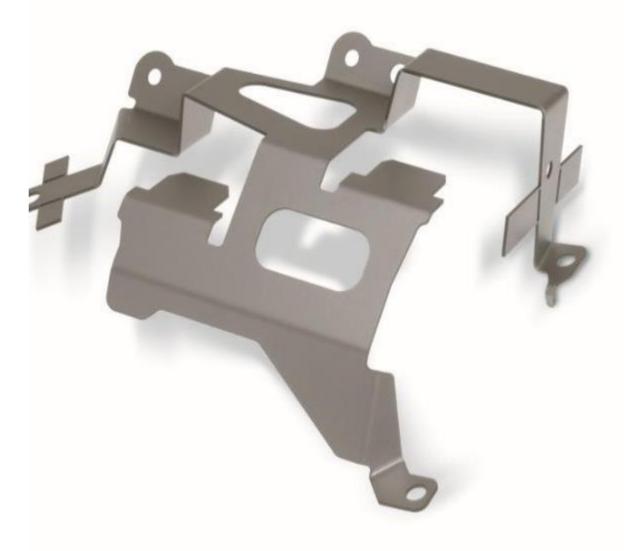

#### SHEETMETAL

Manufacture of parts in turret punch presses and CNC benders, for high mix - low volume projects.

## **PROJECTS**

**CHASSIS** 

**COMPRESSOR BASE** 

**HEAD ABSORBER** 

**BAFFLE PANEL** 

**COVER UNIT** 

**BRACKET ROLLER** 

**CENTER RAIL** 