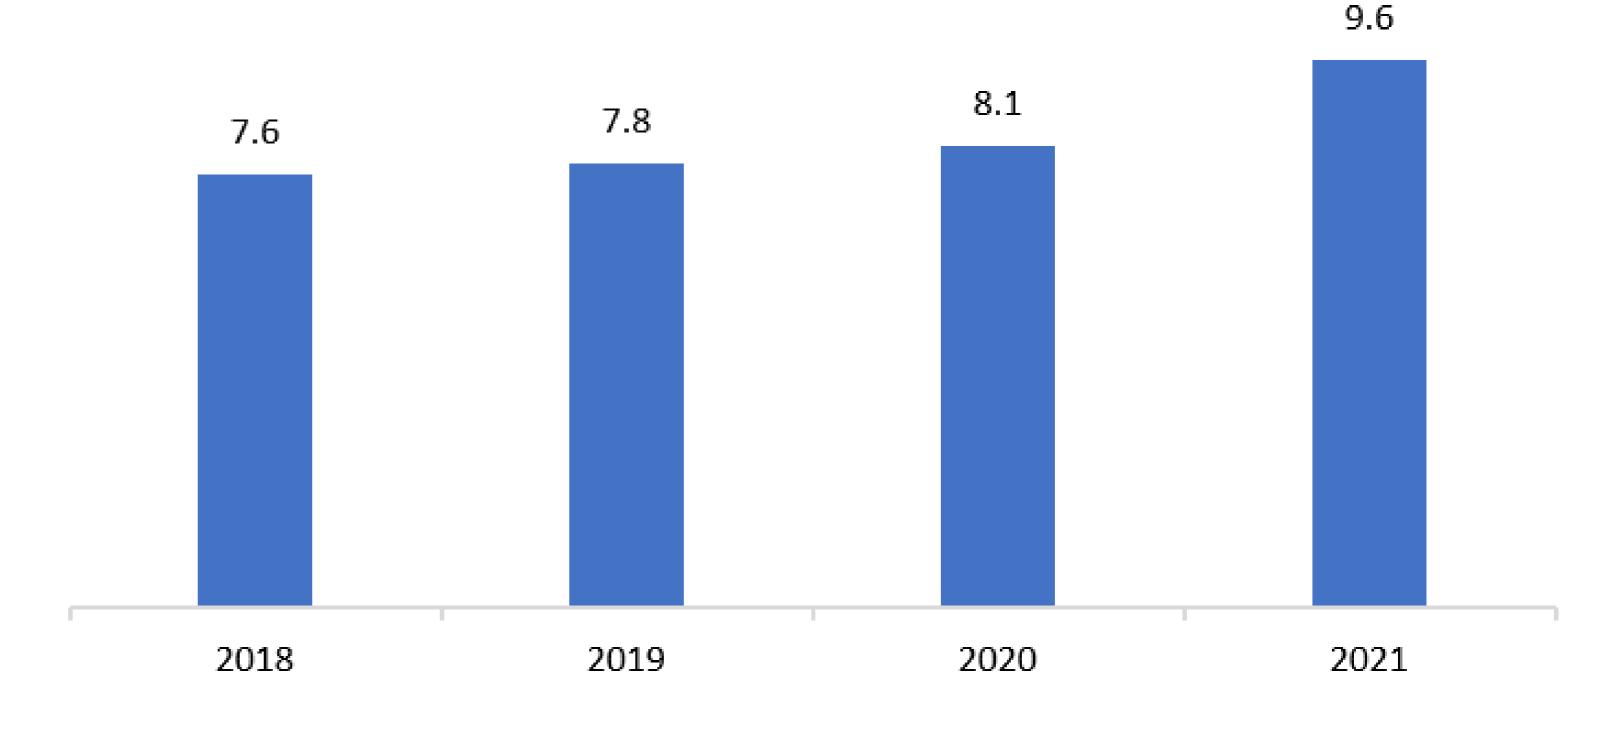

# ANNUAL REVENUE (USD Millions)

#### **ANNAUL REVENUE**

Our annual revenue has been increasing due to the incorporation of new products, as well as new clients.