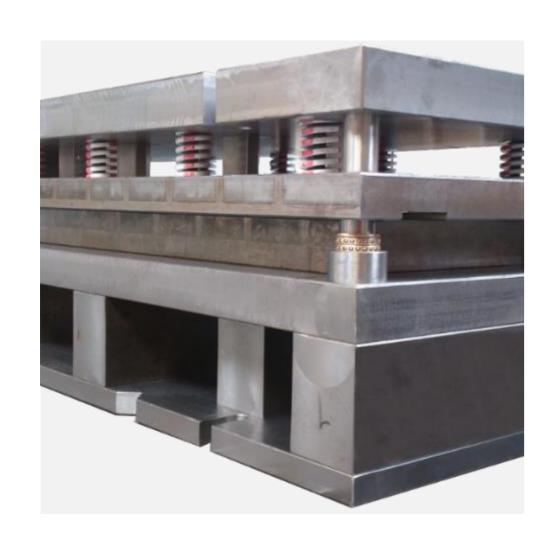

#### **DIE CUT**

We provide quality service and great capacity with our cold metal stamping tooling equipment, with mechanical and hydraulic press.

#### **TOOL SHOP**

Design and repair of dies and tooling. The tooling can be manufactured in various materials, such as steel and aluminum.