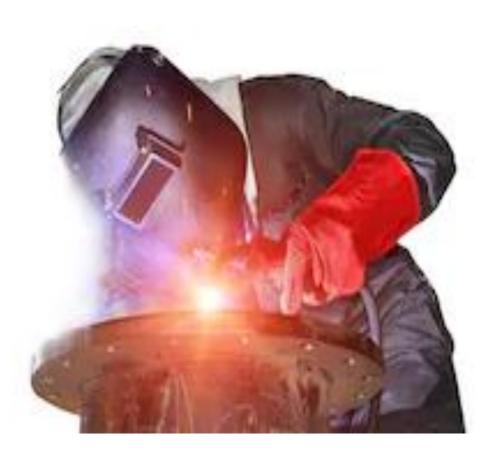

#### PROJECTION WELDING

This process allows us to complete assemblies between to components without adding any more variables to itself.